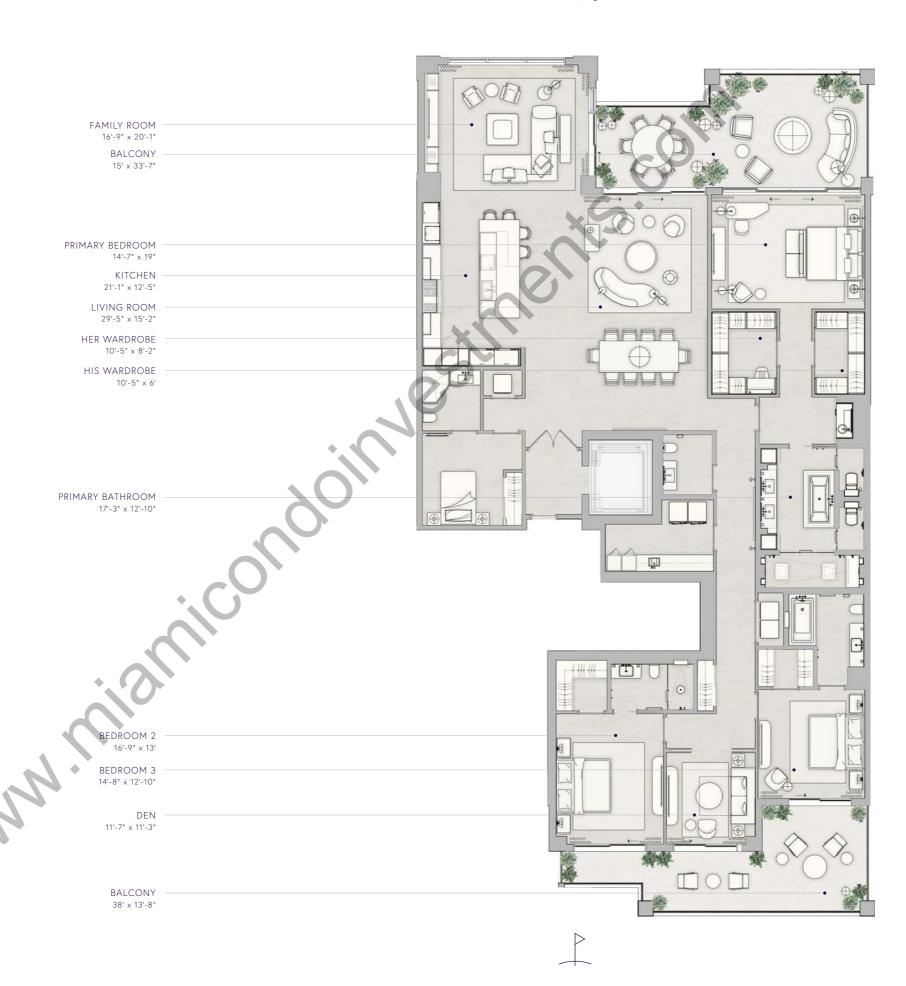

## RESIDENCE 05

INTERIOR EXTERIOR 3,872 F<sup>2</sup> 784 F<sup>2</sup> 360 M<sup>2</sup> 73 M<sup>2</sup>

> TOTAL 4,656 F<sup>2</sup> 433 M<sup>2</sup>

3 BEDROOMS
4 BATHROOMS
POWDER ROOM
FAMILY ROOM
SERVICE SUITE
DEN
LIVING ROOM