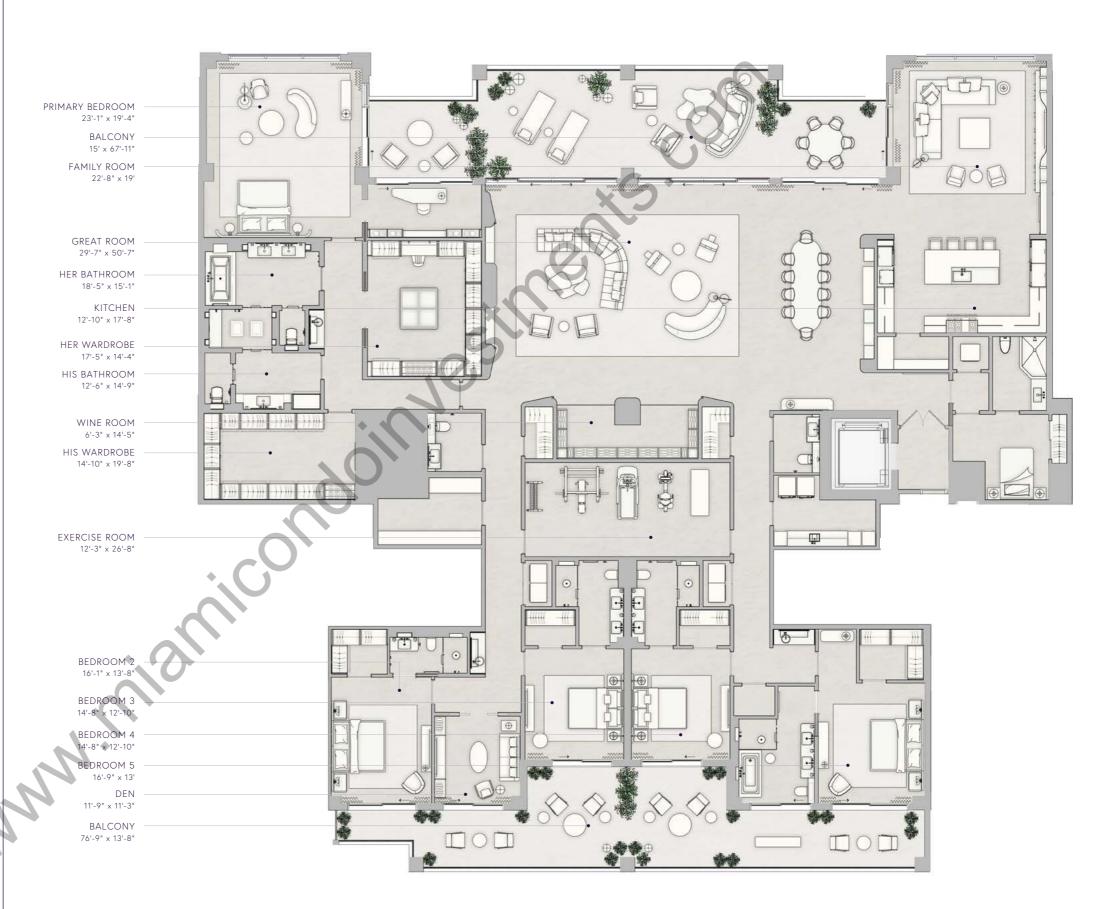

## RESIDENCE 04C

INTERIOR EXTERIOR 7,744 F<sup>2</sup> 1,607 F<sup>2</sup> 720 M<sup>2</sup> 150 M<sup>2</sup>

> TOTAL 9,351 F<sup>2</sup> 870 M<sup>2</sup>

5 BEDROOMS
6 BATHROOMS
2 POWDER ROOMS
FAMILY ROOM
SERVICE SUITE
WINE ROOM
EXERCISE ROOM
DEN
GREAT ROOM