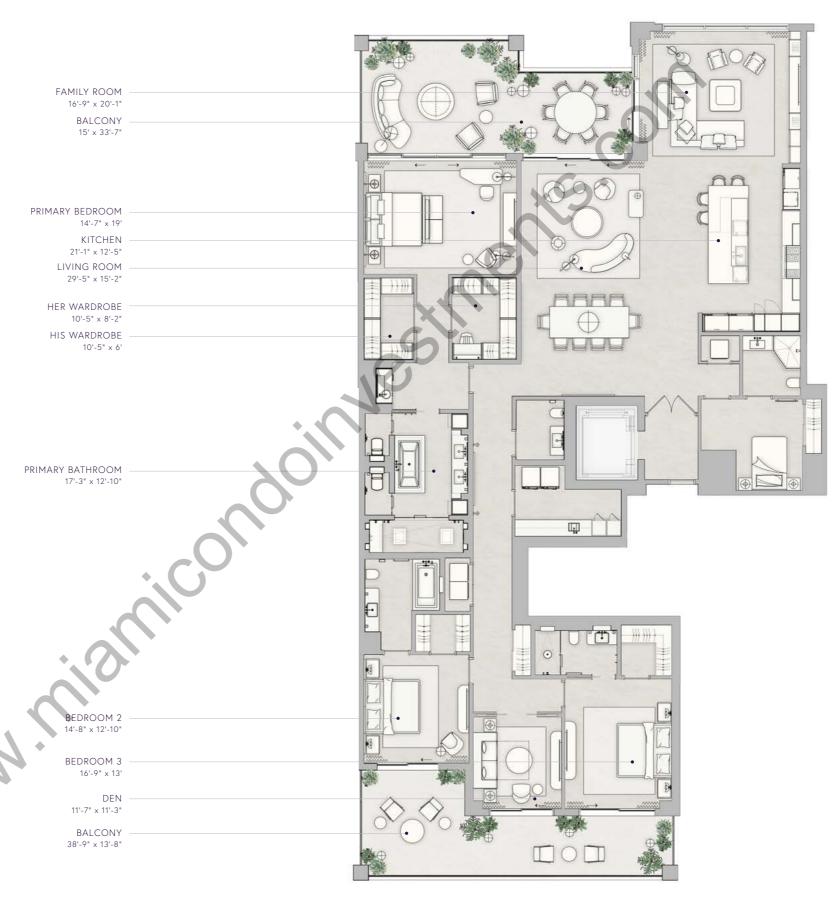

## RESIDENCE 04

INTERIOR EXTERIOR 3,872 F<sup>2</sup> 823 F<sup>2</sup> 360 M<sup>2</sup> 77 M<sup>2</sup>

> TOTAL 4,695 F<sup>2</sup> 437 M<sup>2</sup>

3 BEDROOMS
4 BATHROOMS
POWDER ROOM
FAMILY ROOM
SERVICE SUITE
DEN
LIVING ROOM