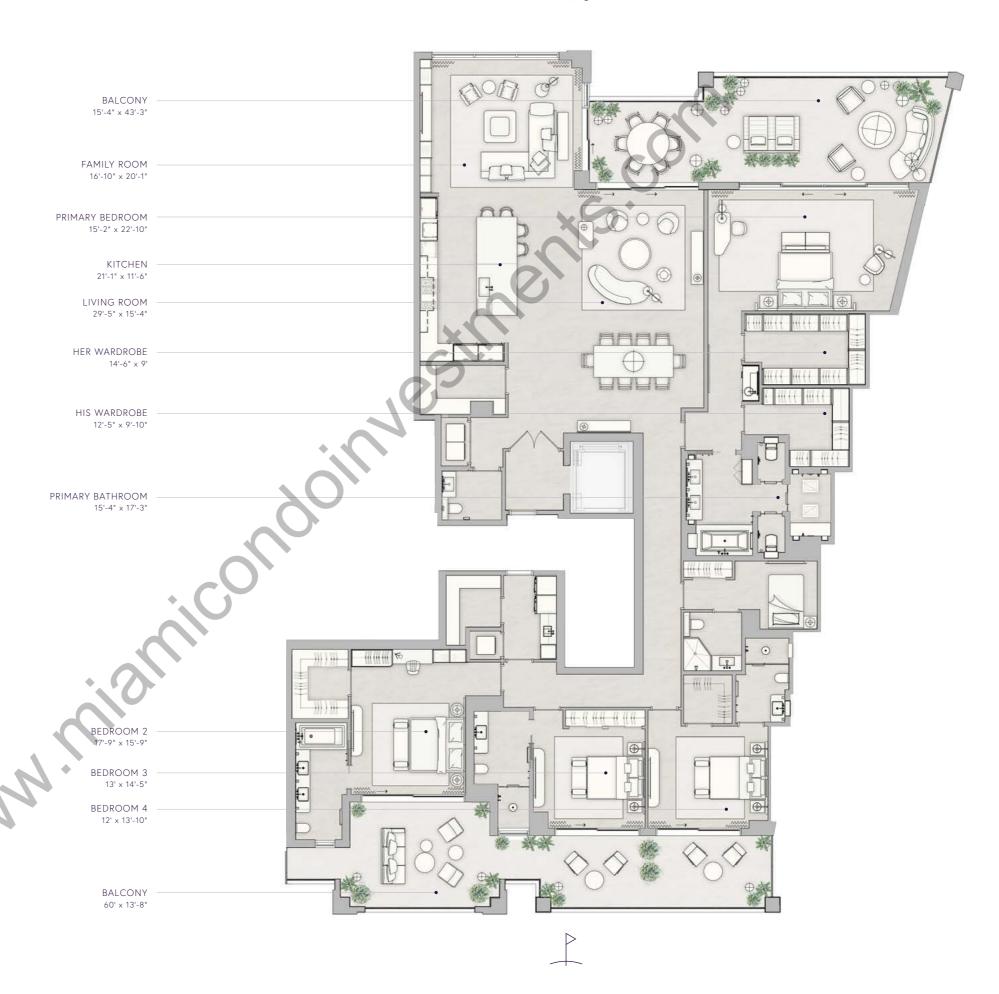

## RESIDENCE 03

INTERIOR EXTERIOR
4,428 F<sup>2</sup> 1,153 F<sup>2</sup>
412 M<sup>2</sup> 108 M<sup>2</sup>

TOTAL 5,581 F<sup>2</sup> 520 M<sup>2</sup>

4 BEDROOMS
5 BATHROOMS
POWDER ROOM
FAMILY ROOM
SERVICE SUITE
LIVING ROOM

OCEAN VIEW

## THE RESIDENCES

SIX FISHER ISLAND

6

6 Fisher Island Drive, Fisher Island, FL 33109 305.873.3852 — 6-fisherisland.com Douglas Elliman
Development Marketing

imbedinessons stated for this floor plan are approximate because there are various recognized methods calculating the square foctage of a unit. The square foctage stated here is calculated from the exterior boundar of the exterior valls to the centerline of interior demissing walls without deductions for cutouts, curves, or architectures. This method typically results in quoted dimensions greater than the dimensions that would be determined using other accepted methods. The definition of "Unit" and the calculation method to be relied upon is set forth by to Developer in Developer's prospectus which method may result in a square foctage calculation less than the result of calculation method used here. Dimension and unit configuration is not guaranteed and may change during construction produced to the control of the cont