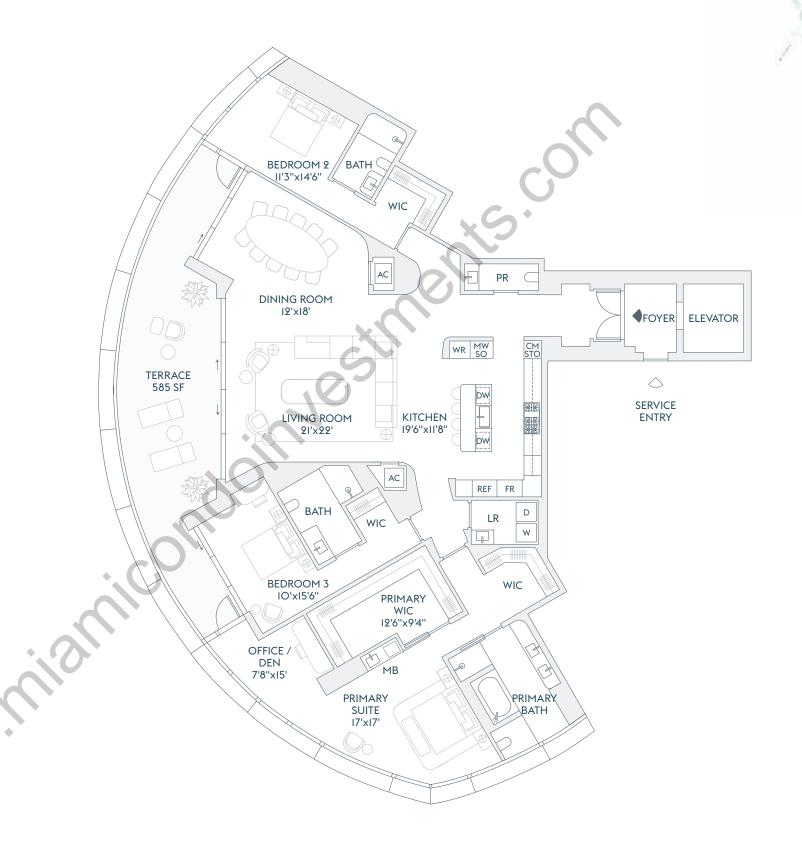

BAL HARBOUR

RESIDENCE

FLOORS

C = 3-17

3 BEDROOMS 3 BATHROOMS POWDER ROOM

INTERIOR 3,297 SF | 306 SQM

EXTERIOR 585 SF | 54 SQM

TOTAL 3,882 SF | 361 SQM

The dimensions stated for this floor plan are approximate because there are various recognized methods for calculating the square footage of a unit. The square footage stated here is calculated from the exterior boundaries of the exterior walls to the centerline of interior demising walls without deductions for cutouts, curves, or architectural features. This method typically results in quoted dimensions greater than the dimensions that would be determined by using other accepted methods. The definition of "Unit" and the calculation method to be relied upon is set forth by the Developer's prospectus which method may result in a square footage calculation less than the result of the calculation method used here. Renderings depict features not included with purchase, but which are available at an additional cost such as wine bar and closet millwork among others. Consult the Developer's prospectus to learn what is included with Unit purchase and to understand Unit dimensions. 2023 @ Carlton Terrace Owner LLC, with all rights reserved.