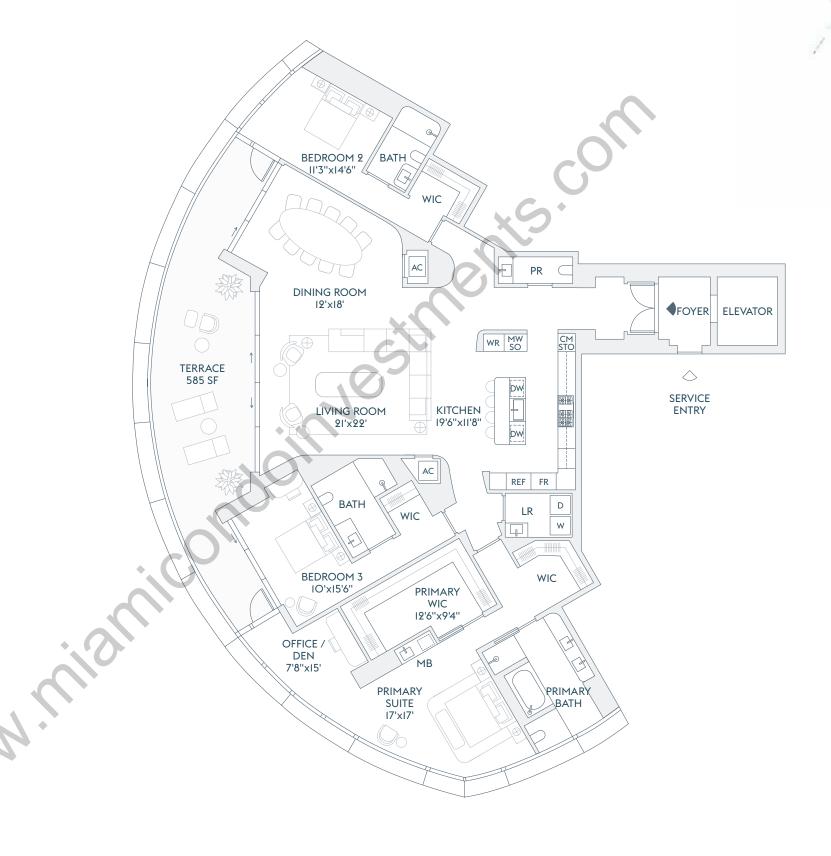

BAL HARBOUR

RESIDENCE

FLOOR

 $\mathbb{C}$ 

2

3 BEDROOMS 3 BATHROOMS POWDER ROOM

INTERIOR 3,284 SF | 305 SQM

EXTERIOR 585 SF | 54 SQM

TOTAL 3,869 SF | 359 SQM

The dimensions stated for this floor plan are approximate because there are various recognized methods for calculating the square footage of a unit. The square footage stated here is calculated from the exterior boundaries of the exterior walls to the centerline of interior demising walls without deductions for cutouts, curves, or architectural features. This method typically results in quoted dimensions greater than the dimensions that would be determined by using other accepted methods. The definition of "Unit" and the calculation method to be relied upon is set forth by the Developer's prospectus which method may result in a square footage calculation less than the result of the calculation method used here. Renderings depict features not included with purchase, but which are available at an additional cost such as wine bar and closet millwork among others. Consult the Developer's prospectus to learn what is included with Unit purchase and to understand Unit dimensions. 2023 © Carlton Terrace Owner LLC, with all rights reserved.