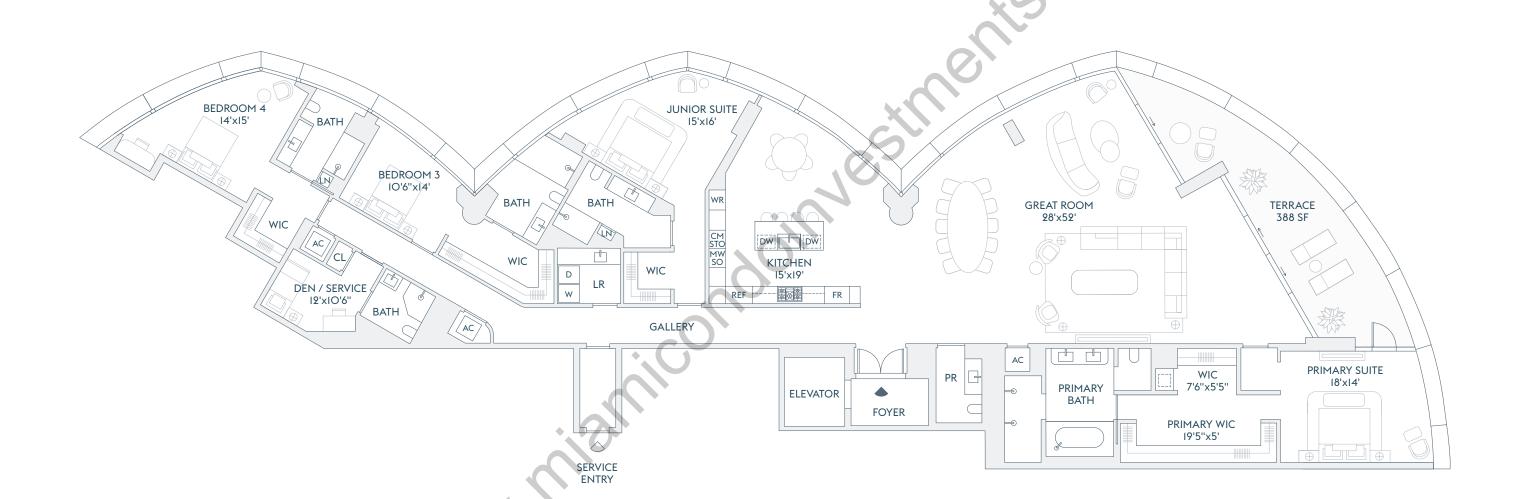

RIVAGE

RESIDENCE

FLOORS

A 3-17

4 BEDROOMS 5 BATHROOMS POWDER ROOM

DEN / SERVICE

INTERIOR 4,810 SF | 447 SQM TOTAL

5,198 SF | 483 SQM

EXTERIOR 388 SF | 36 SQM

BAL HARBOUR

The dimensions stated for this floor plan are approximate because there are various recognized methods for calculating the square footage of a unit. The square footage stated here is calculated from the exterior boundaries of the exterior walls to the centerline of interior demising walls without deductions for cutouts, curves, or architectural features. This method typically results in quoted dimensions greater than the dimensions that would be determined by using other accepted methods. The definition of "Unit" and the calculation method to be relied upon is set forth by the Developer in Developer's prospectus which method may result in a square footage calculation less than the result of the calculation method used here. Renderings depict features not included with purchase, but which are available at an additional cost such as wine bar and closet millwork among others. Consult the Developer's prospectus to learn what is included with Unit purchase and to understand Unit dimensions. 2023 © Carlton Terrace Owner LLC, with all rights reserved.