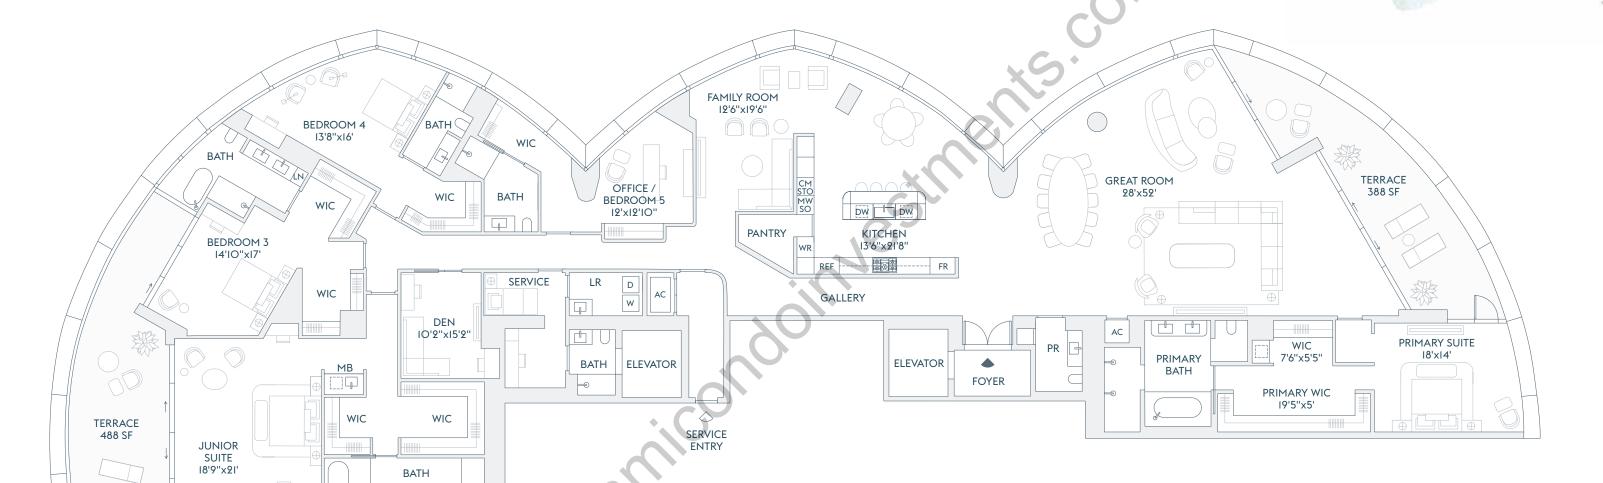

RIVAGE

RESIDENCE

FLOORS

A 18-21

4 BEDROOMS 6 BATHROOMS POWDER ROOM OFFICE / BEDROOM

FAMILY ROOM

DEN SERVICE 6,655 SF | 618 SQM

INTERIOR

EXTERIOR

TOTAL

7,531 SF | 700 SQM

876 SF | 81 SQM

BAL HARBOUR

The dimensions stated for this floor plan are approximate because there are various recognized methods for calculating the square footage of a unit. The square footage stated here is calculated from the exterior boundaries of the exterior walls to the centerline of interior demising walls without deductions for cutouts, curves, or architectural features. This method typically results in quoted dimensions greater than the dimensions that would be determined by using other accepted methods. The definition of "Unit" and the calculation method to be relied upon is set forth by the Developer's prospectus which method may result in a square footage calculation less than the result of the calculation method used here. Renderings depict features not included with purchase, but which are available at an additional cost such as wine bar and closet millwork among others. Consult the Developer's prospectus to learn what is included with Unit purchase and to understand Unit dimensions. 2023 @ Carlton Terrace Owner LLC, with all rights reserved.