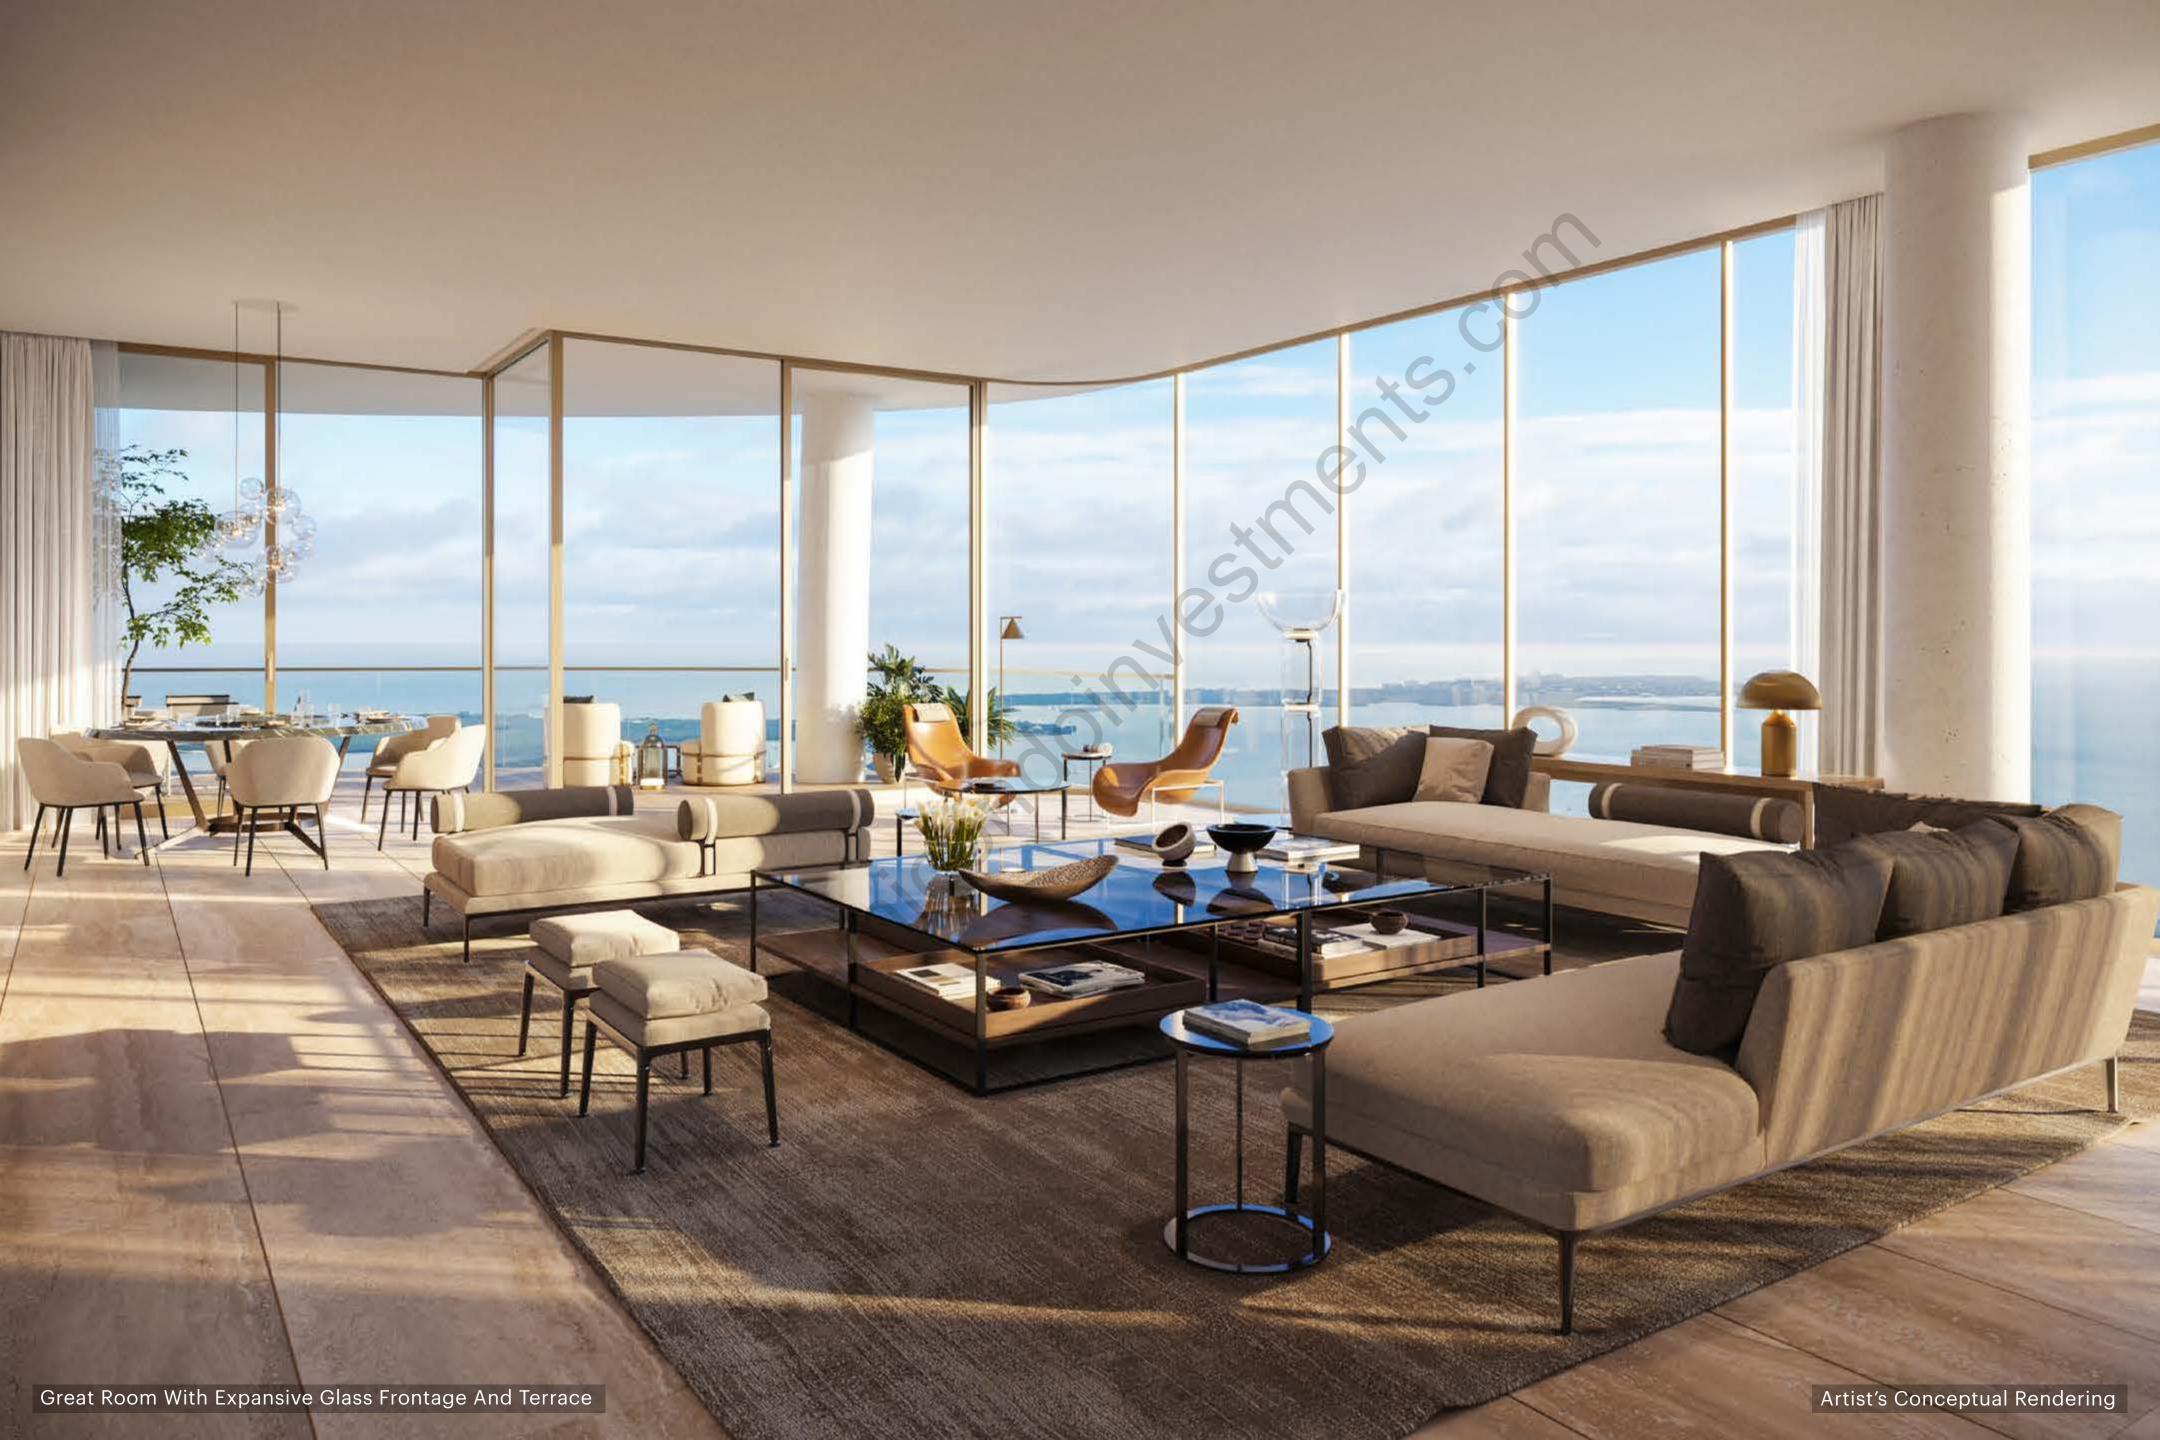

### ARCHITECTURE

From its conception, The Residences at 1428 Brickell have been a building without compromise. In the tower's scrupulous attention-to-detail and its imaginative approach to amenities, The Residences elegantly embrace both private sanctuary and shared space.

The Residences at 1428 Brickell are also a work of art, an iconic centerpiece of the quintessential Miami skyline. Its organic form, accentuated by the lush botanical oasis at its base, creates an immediate sense of calm, of serenity, a place of welcome and delight..

### BUILDING FEATURES

- Every home faces east
- Expansive terraces with summer kitchens to maximize indoor-to-outdoor lifestyles
- LEED certification
- First ever high-rise residential tower in the world partially powered by the sun with a solar backbone on the west façade
- Completely private property for residents only
- 24/7 guardhouse and gated entrance
- Private valet drop-off bays to provide more time to disembark
- State-of-the-art, high-speed private elevators
- 80,000 square feet of amenities dedicated exclusively to the 189 residences