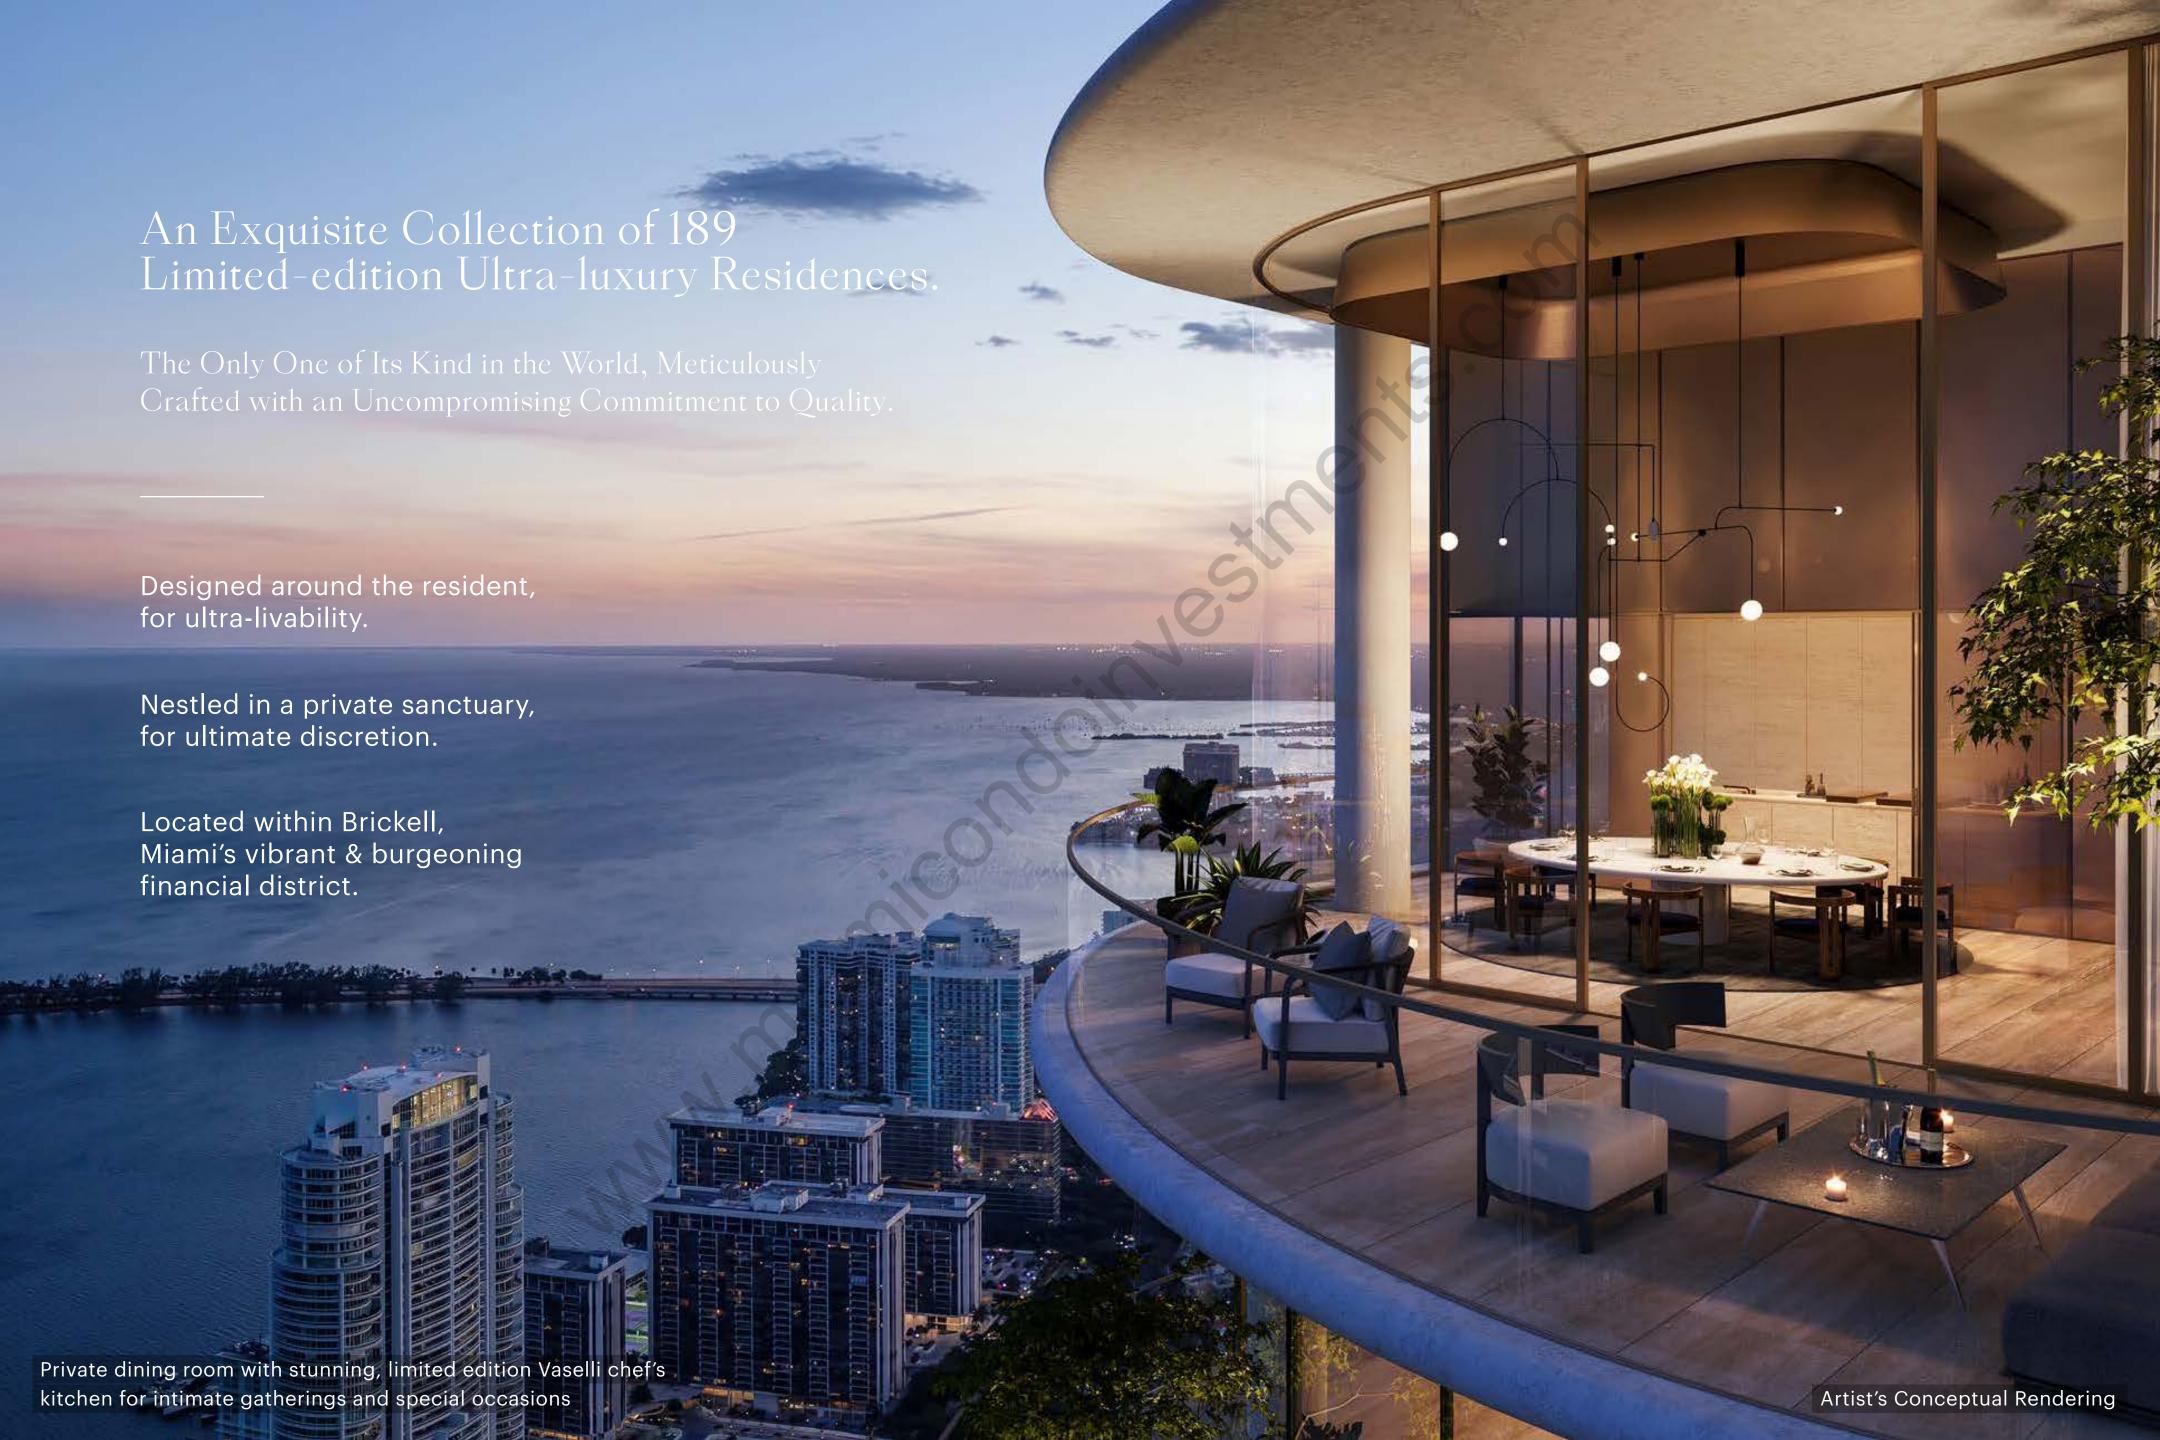

ANTONIO CITTERIO, CEO, CITTERIO-VIEL

RESIDENCES

TYPIPCAL SF RANGE

PH SF RANGE

70 Levels,189 Luxury Residences

1,800 SF - 4,000 SF

4,000 SF - 10,000 SF

2-Bedrooms + Den

3-Bedrooms + Den

4-Bedrooms + Den