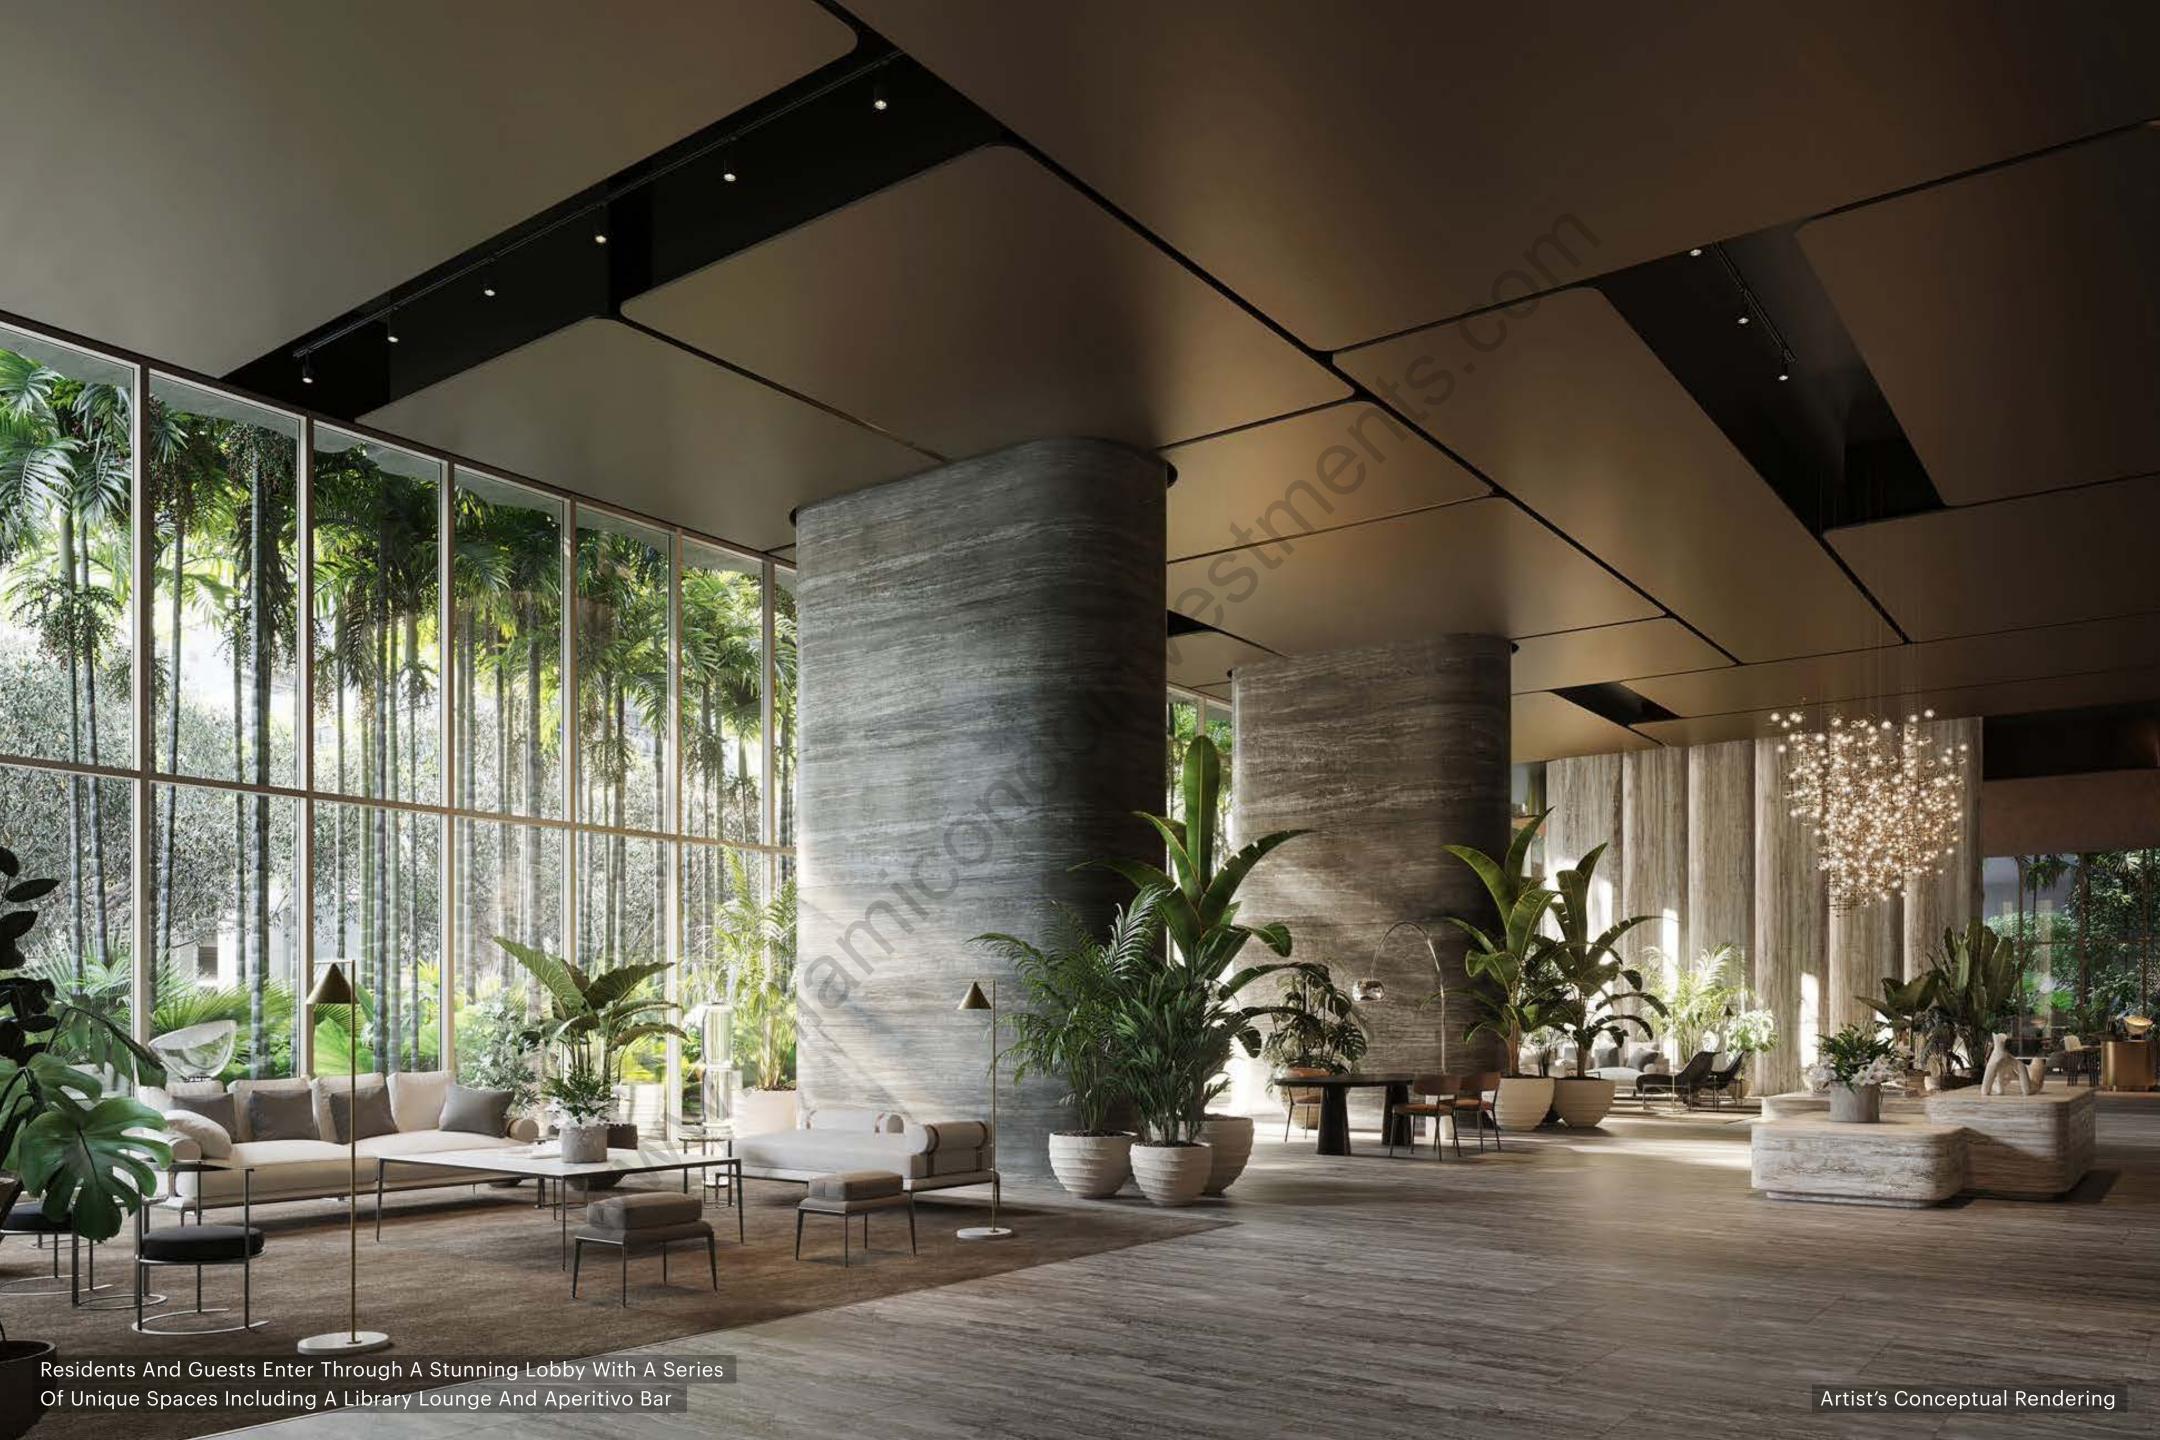

### ARCHITECTURE

From its conception, The Residences at 1428 Brickell have been a building without compromise. In the tower's scrupulous attention-to-detail and its imaginative approach to amenities, The Residences elegantly embrace both private sanctuary and shared space.

The Residences at 1428 Brickell are also a work of art, an iconic centerpiece of the quintessential Miami skyline. Its organic form, accentuated by the lush botanical oasis at its base, creates an immediate sense of calm, of serenity, a place of welcome and delight..

### BUILDING FEATURES

- Every home faces east
- Expansive terraces with summer kitchens to maximize indoor-to-outdoor lifestyles
- LEED certification
- First ever high-rise residential tower in the world partially powered by the sun with a solar backbone on the west façade
- Completely private property for residents only
- 24/7 guardhouse and gated entrance
- Private valet drop-off bays to provide more time to disembark
- State-of-the-art, high-speed private elevators
- 80,000 square feet of amenities dedicated exclusively to the 189 residences