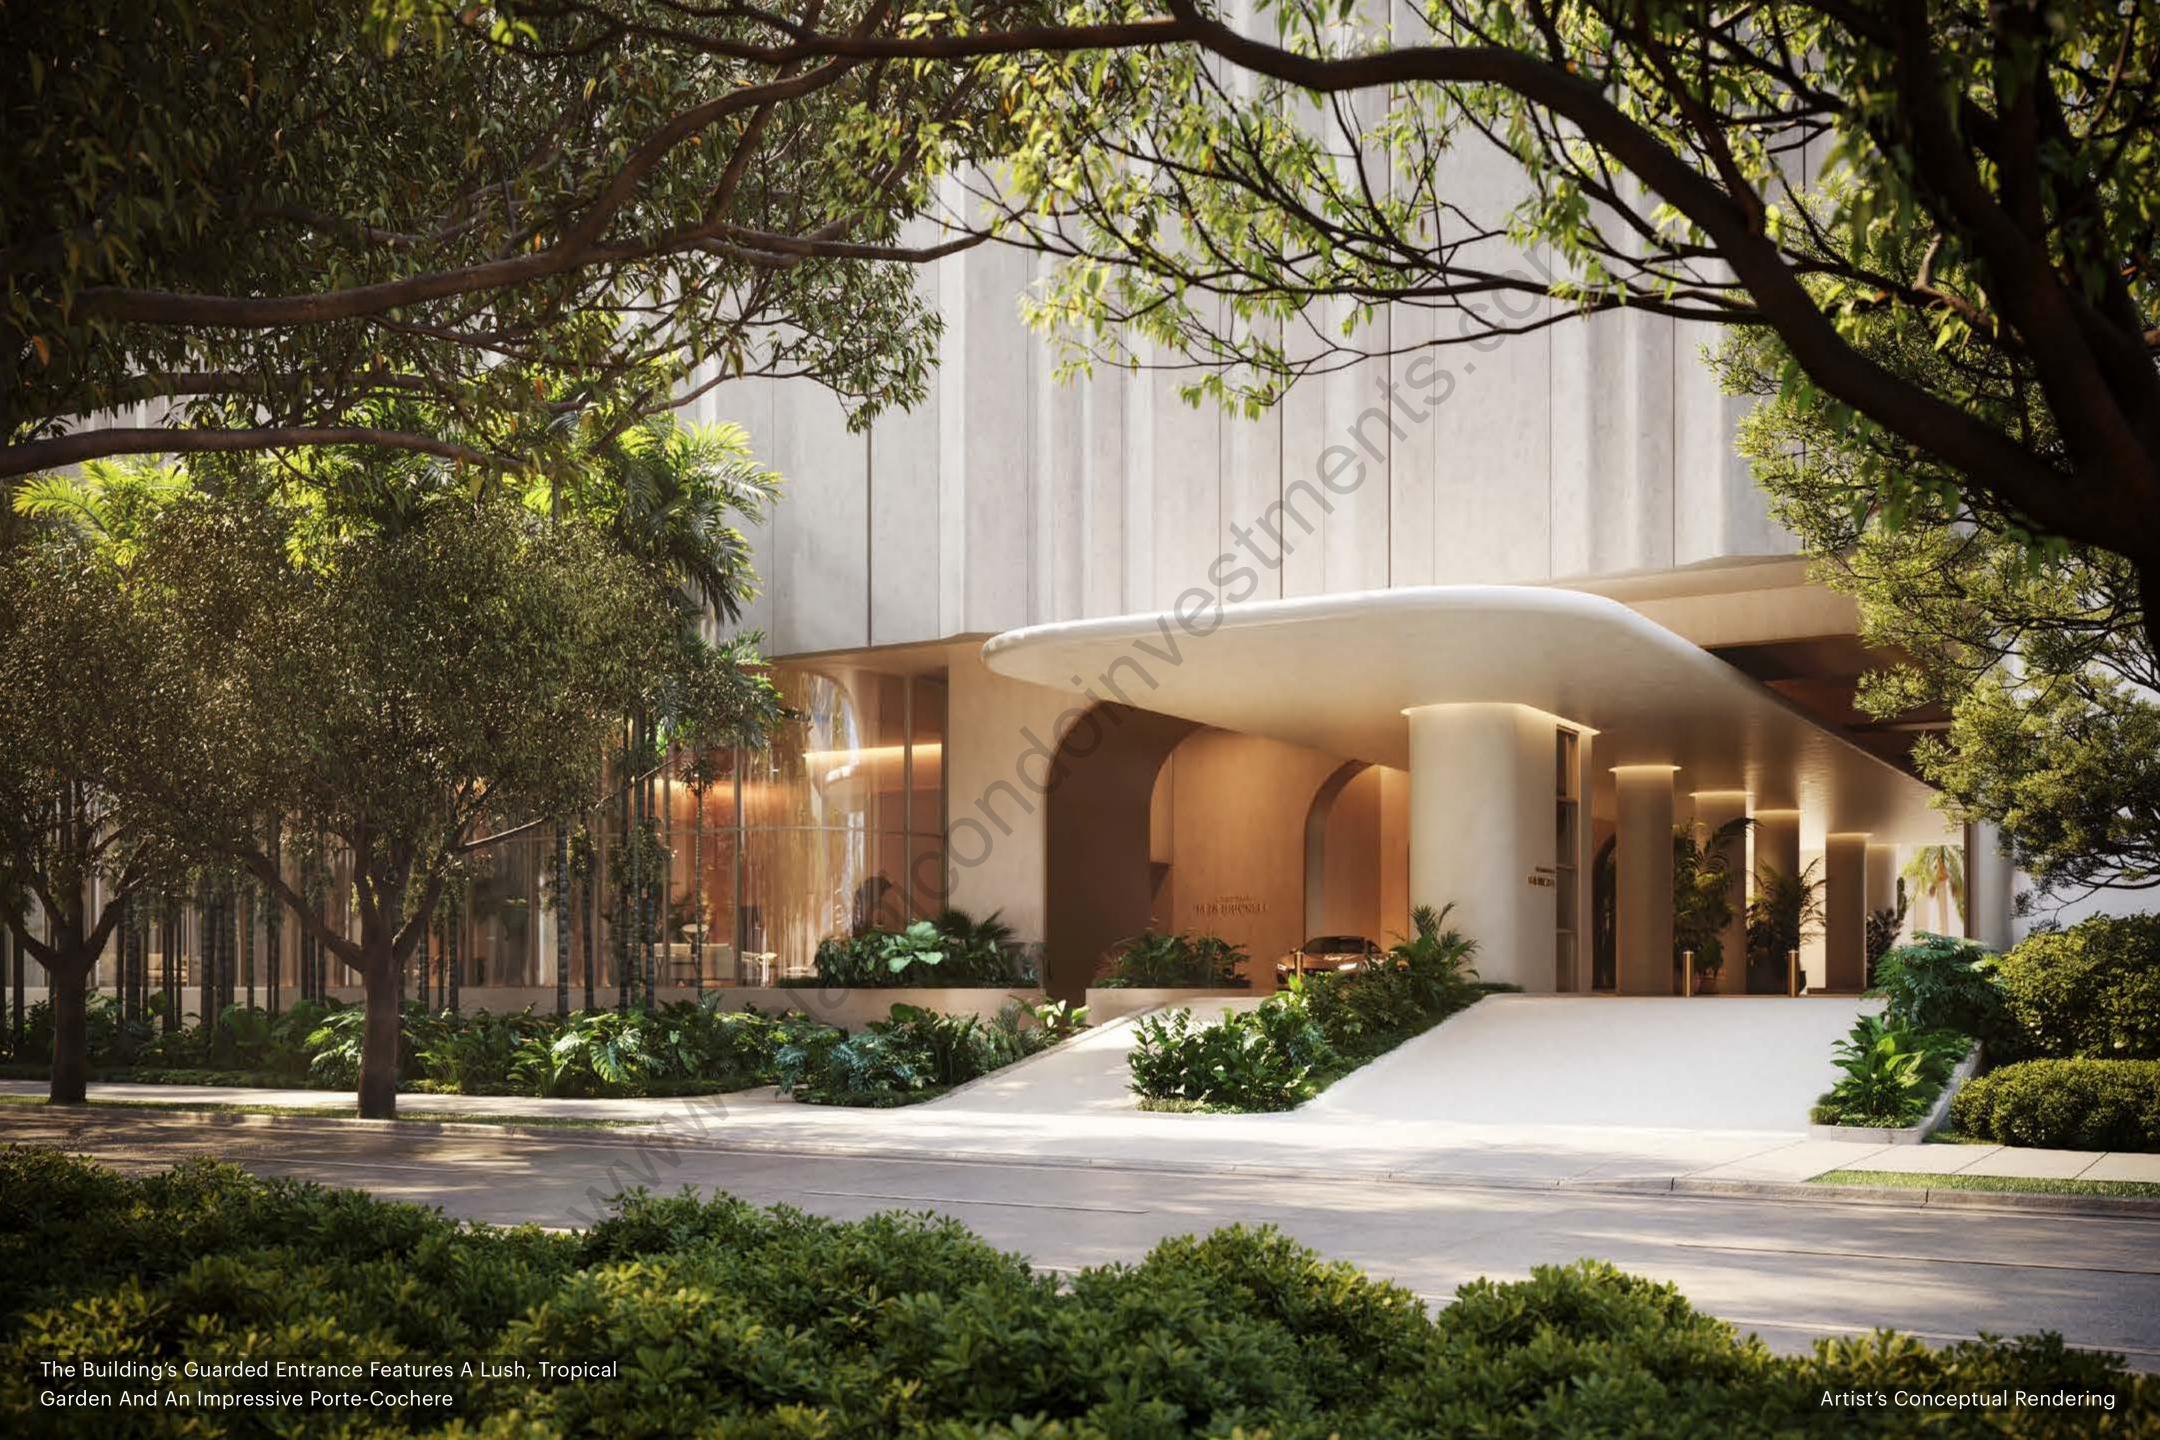

### BUILDING FEATURES

- Every home faces east
- Expansive terraces with summer kitchens to maximize indoor-to-outdoor lifestyles
- LEED certification
- First ever high-rise residential tower in the world partially powered by the sun with a solar backbone on the west façade
- Completely private property for residents only
- 24/7 guardhouse and gated entrance
- Private valet drop-off bays to provide more time to disembark
- State-of-the-art, high-speed private elevators
- 80,000 square feet of amenities dedicated exclusively to the 189 residences