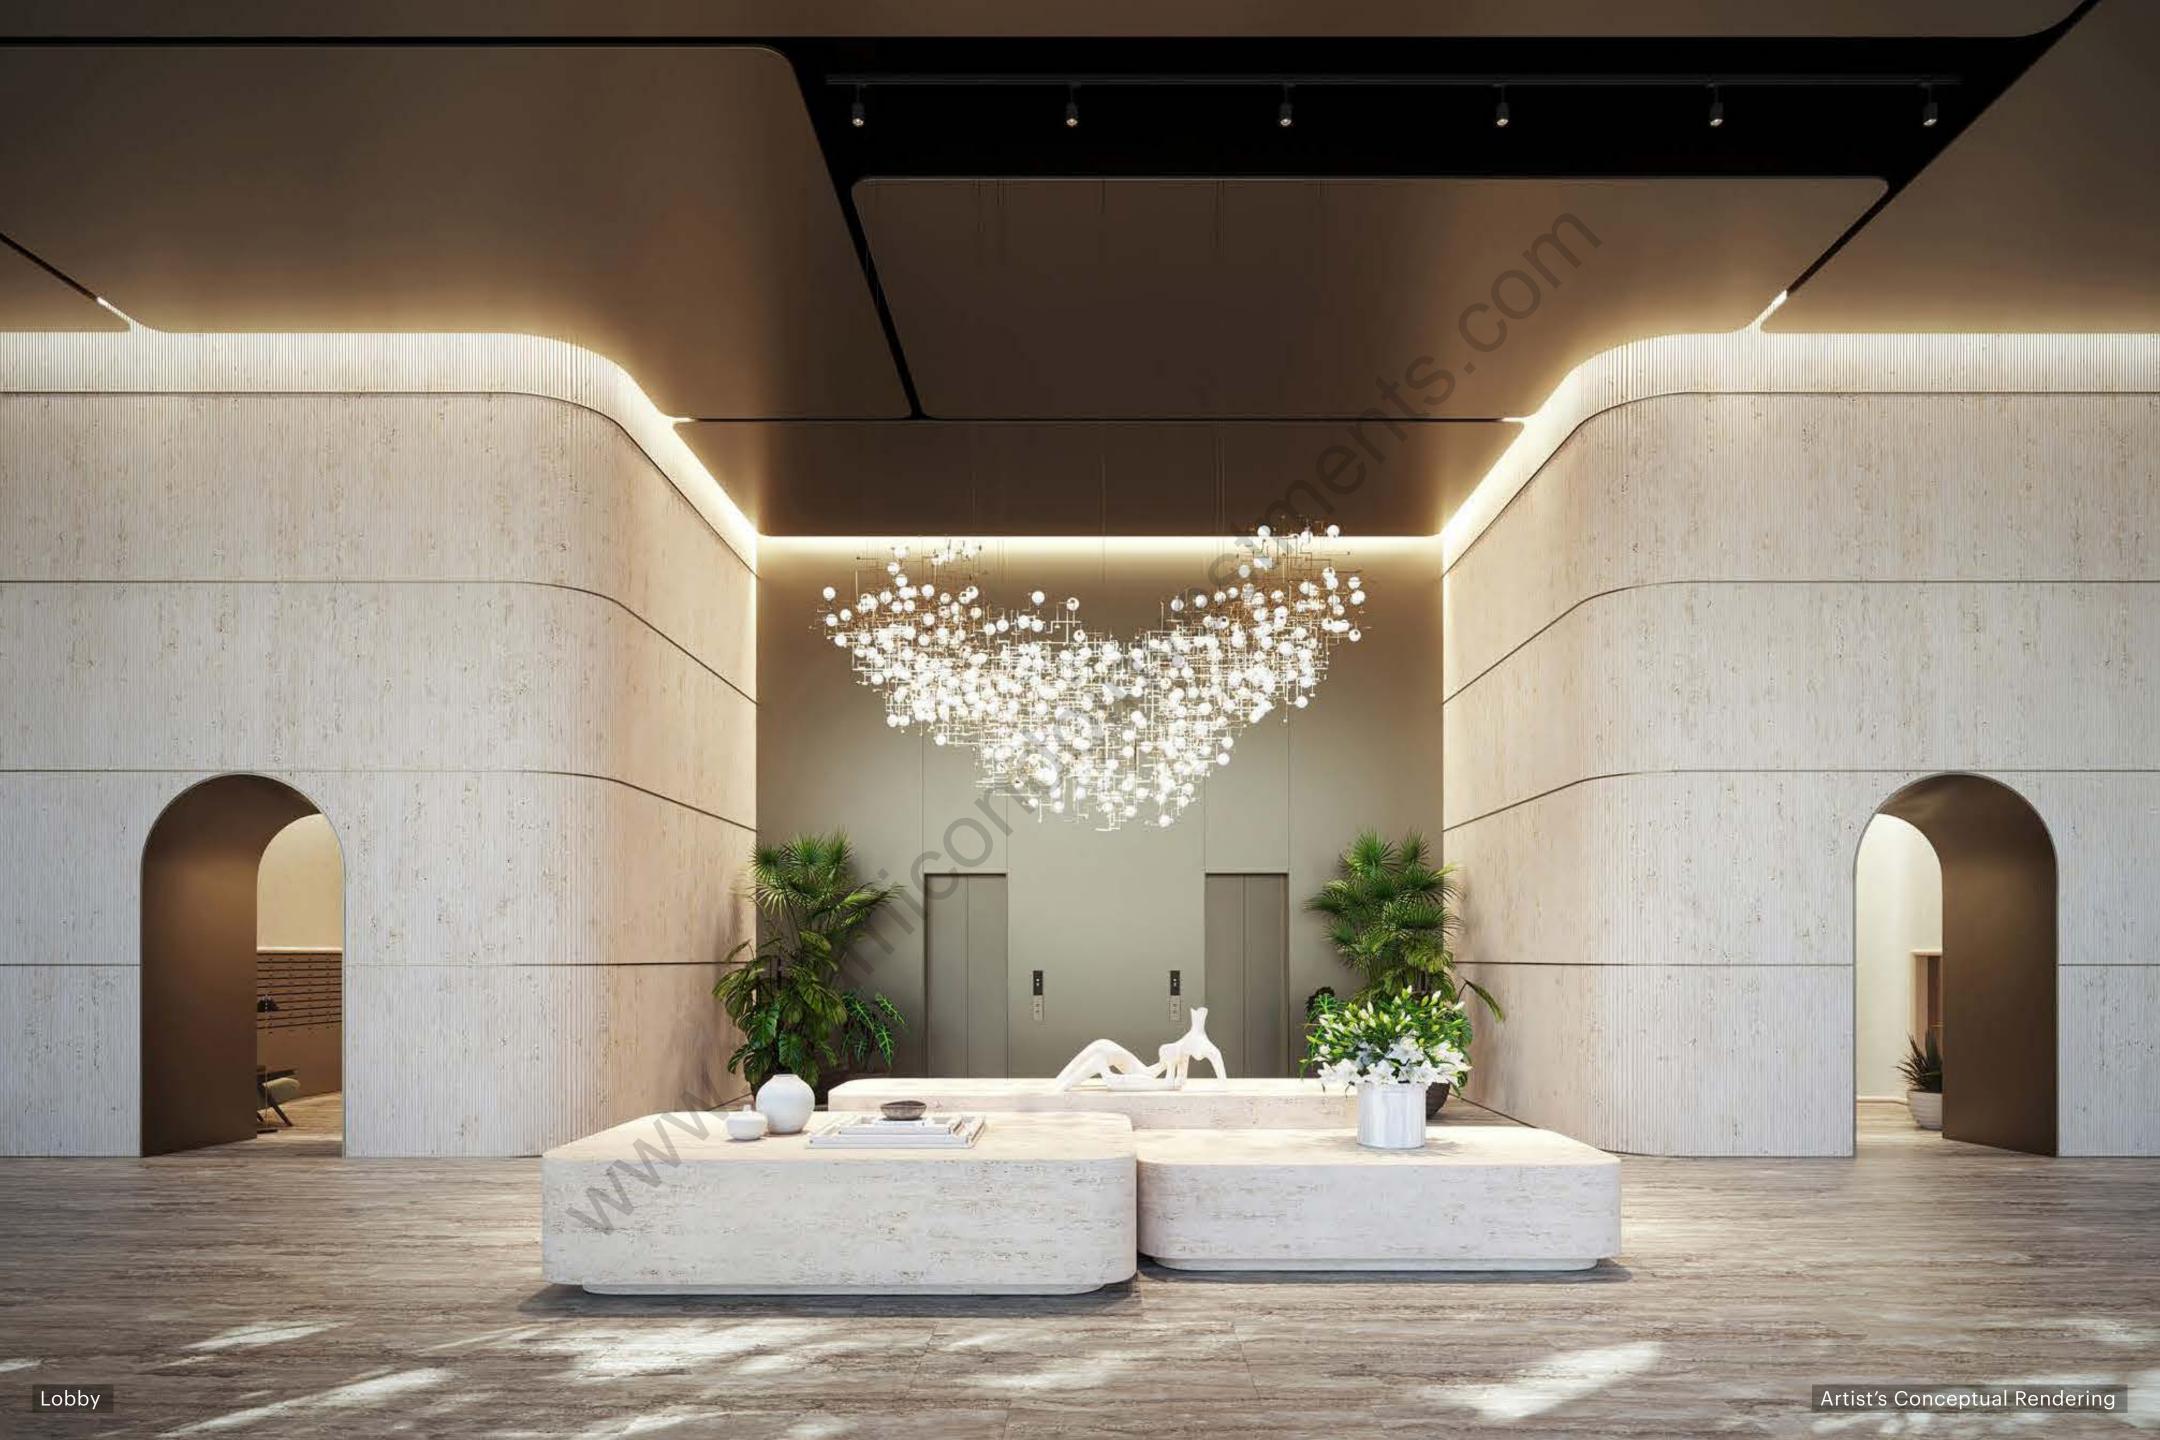

### ARCHITECTURE

From its conception, The Residences at 1428 Brickell have been a building without compromise. In the tower's scrupulous attention-to-detail and its imaginative approach to amenities, The Residences elegantly embrace both private sanctuary and shared space.

The Residences at 1428 Brickell are also a work of art, an iconic centerpiece of the quintessential Miami skyline. Its organic form, accentuated by the lush botanical oasis at its base, creates an immediate sense of calm, of serenity, a place of welcome and delight..

### BUILDING FEATURES

- Every home faces east
- Expansive terraces with summer kitchens to maximize indoor-to-outdoor lifestyles
- LEED certification
- First ever high-rise residential tower in the world partially powered by the sun with a solar backbone on the west façade
- Completely private property for residents only
- 24/7 guardhouse and gated entrance
- Private valet drop-off bays to provide more time to disembark
- State-of-the-art, high-speed private elevators
- 80,000 square feet of amenities dedicated exclusively to the 189 residences