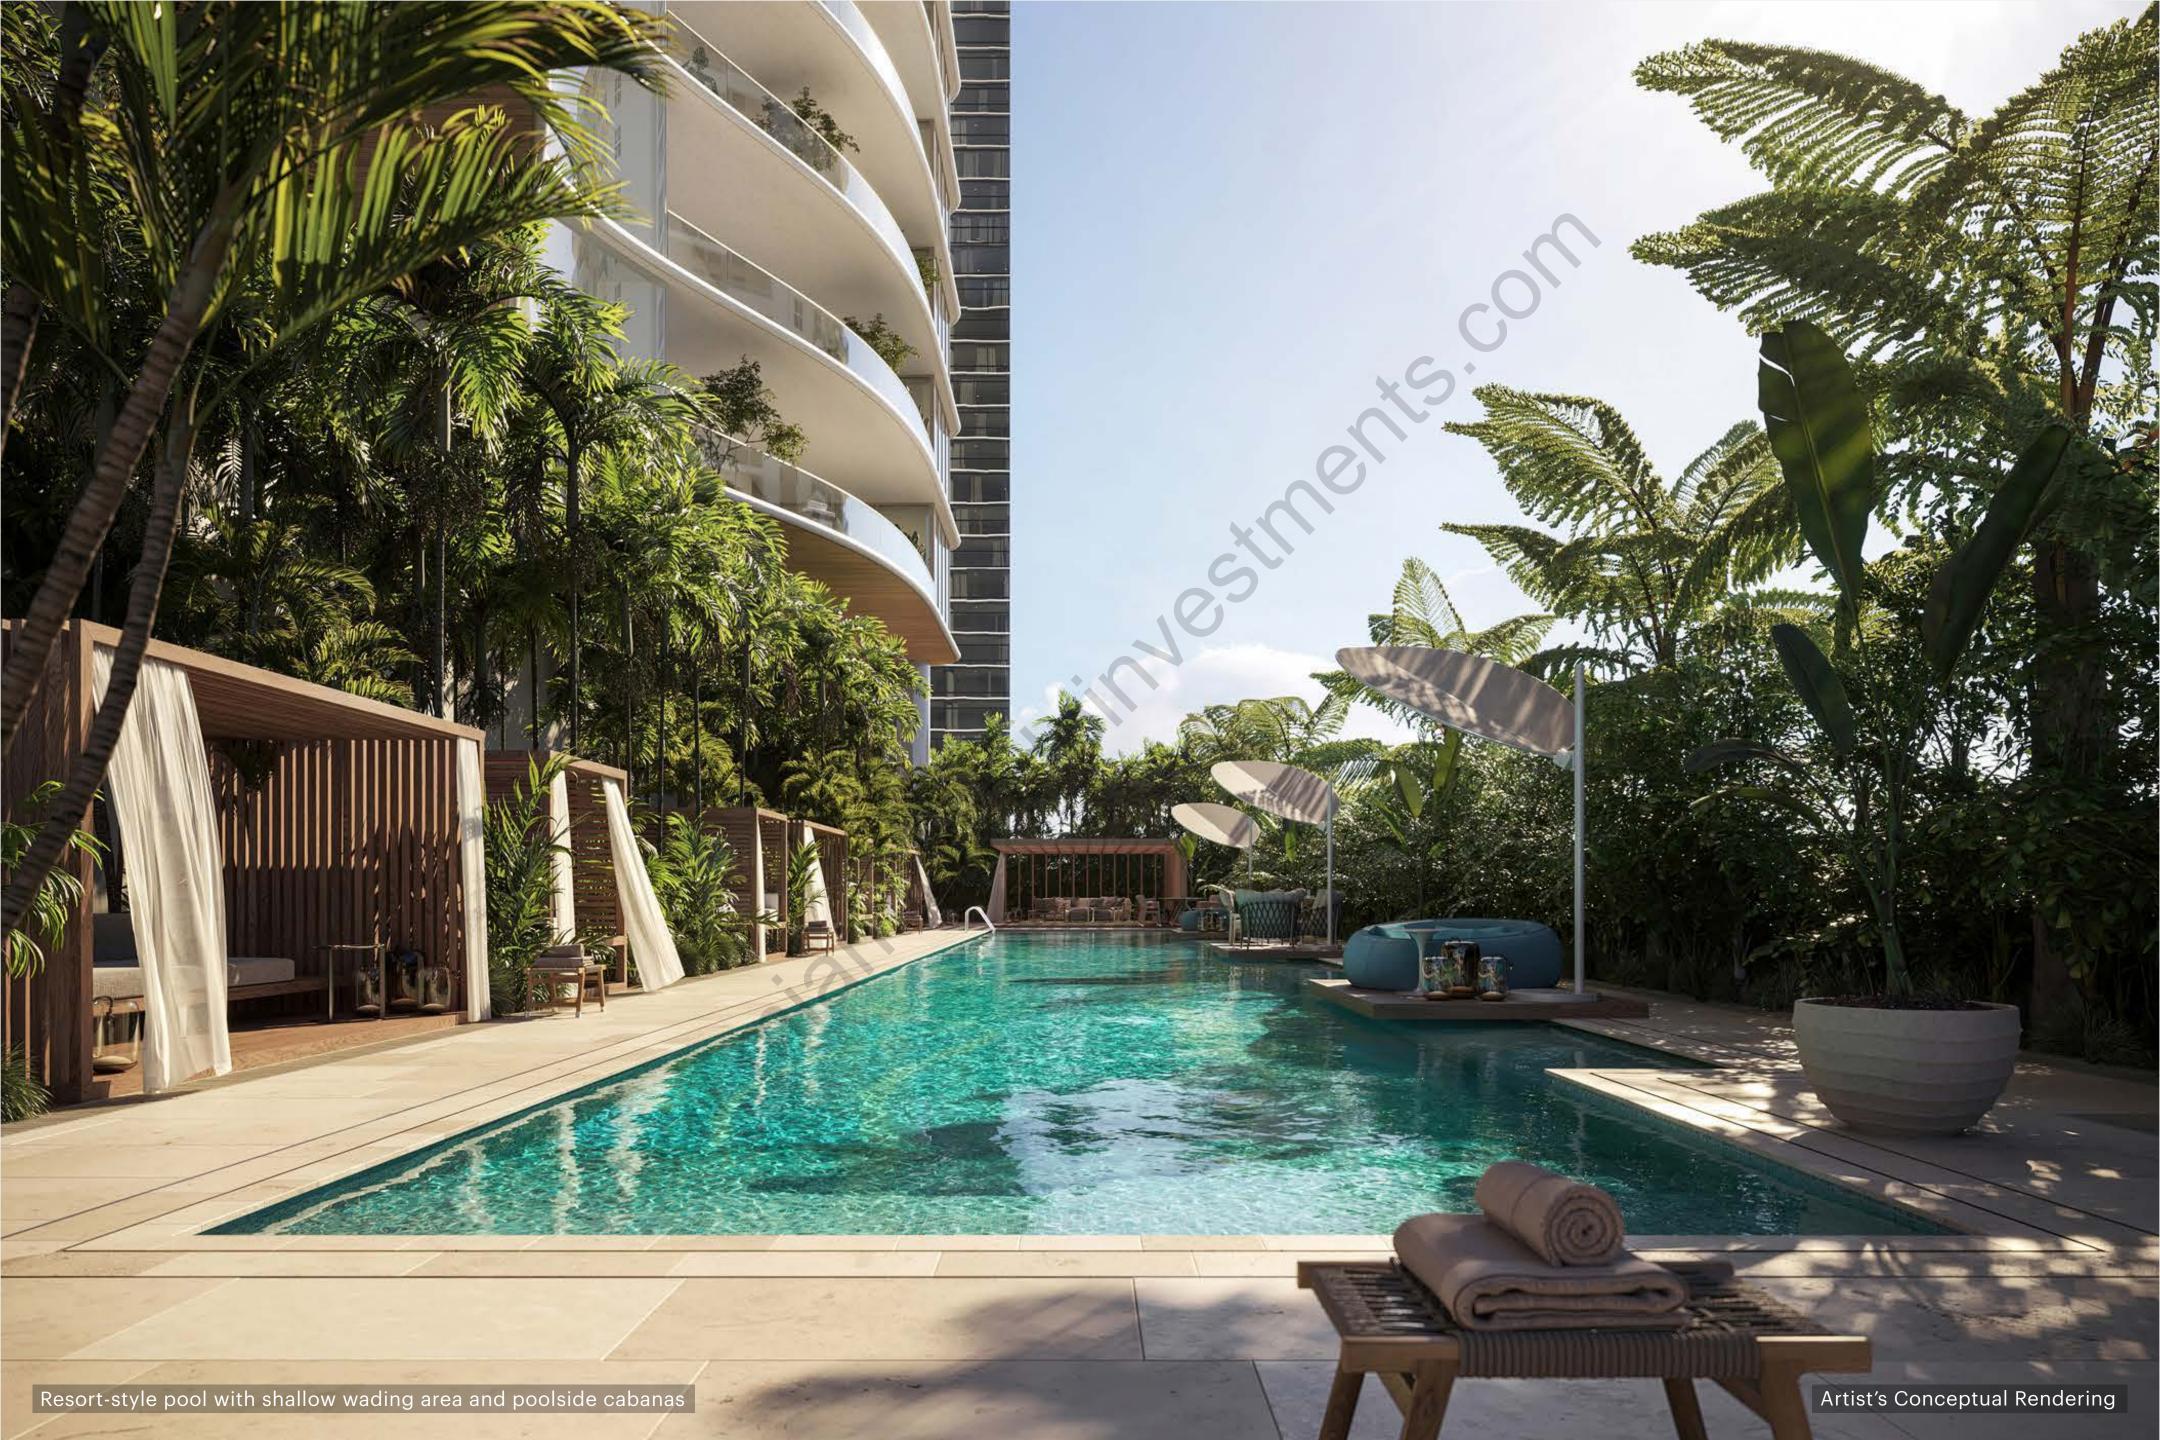

### BUILDING FEATURES

- Every home faces east
- Expansive terraces with summer kitchens to maximize indoor-to-outdoor lifestyles
- LEED certification
- First ever high-rise residential tower in the world partially powered by the sun with a solar backbone on the west façade
- Completely private property for residents only
- 24/7 guardhouse and gated entrance
- Private valet drop-off bays to provide more time to disembark
- State-of-the-art, high-speed private elevators
- 80,000 square feet of amenities dedicated exclusively to the 189 residences