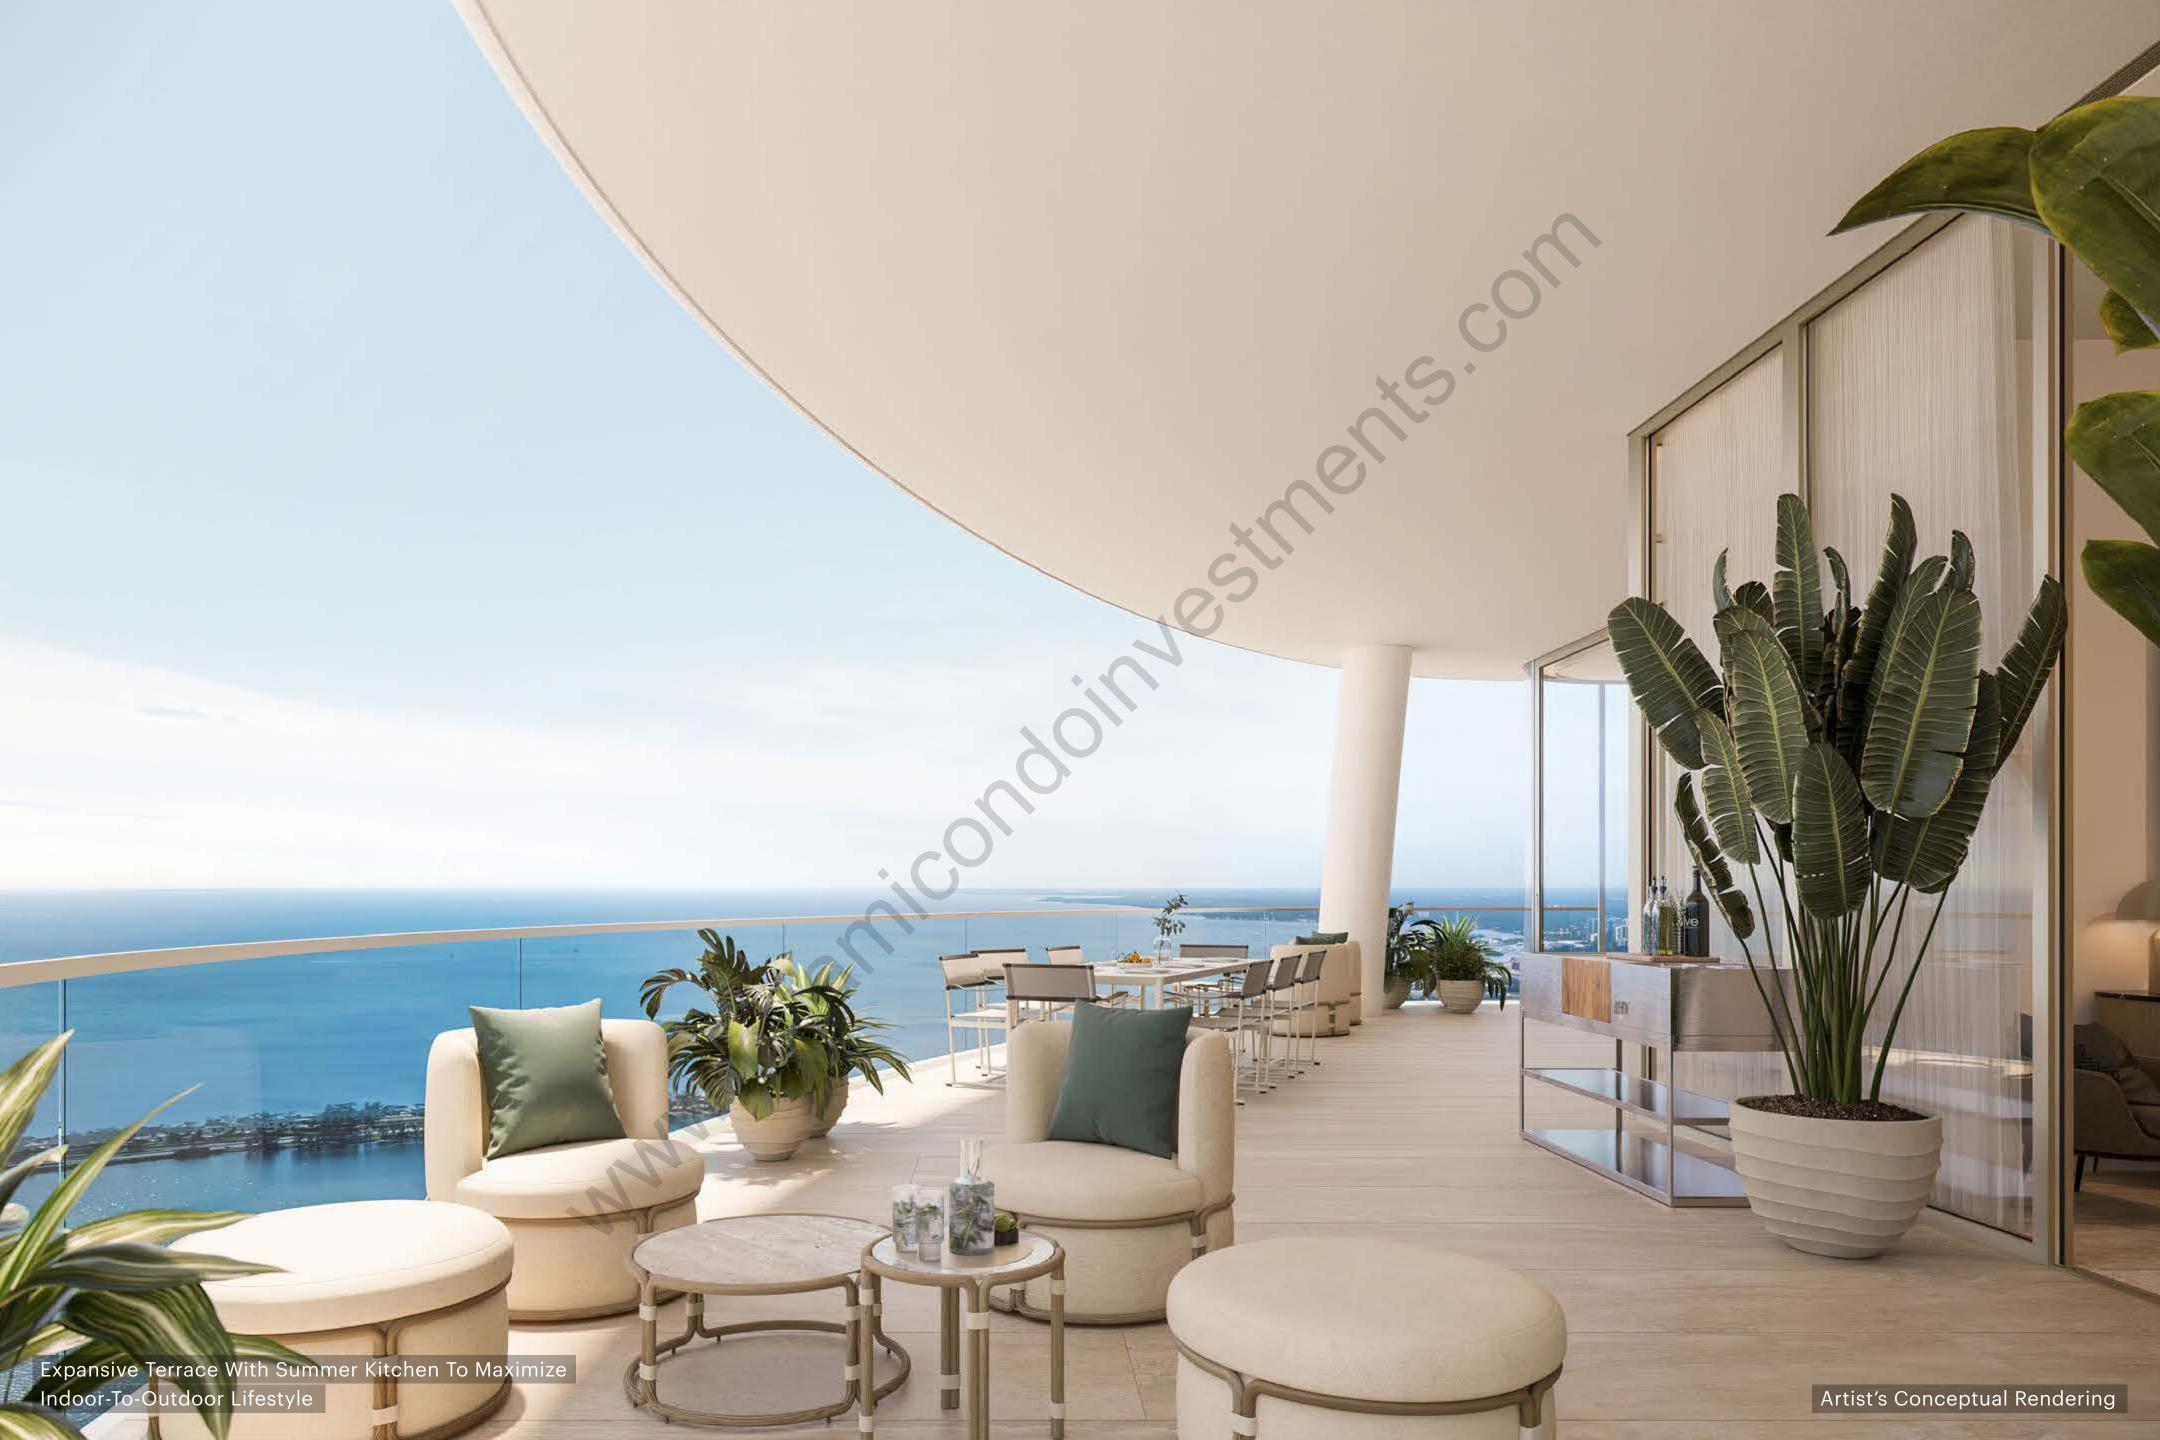

### BUILDING FEATURES

- Every home faces east
- Expansive terraces with summer kitchens to maximize indoor-to-outdoor lifestyles
- LEED certification
- First ever high-rise residential tower in the world partially powered by the sun with a solar backbone on the west façade
- Completely private property for residents only
- 24/7 guardhouse and gated entrance
- Private valet drop-off bays to provide more time to disembark
- State-of-the-art, high-speed private elevators
- 80,000 square feet of amenities dedicated exclusively to the 189 residences