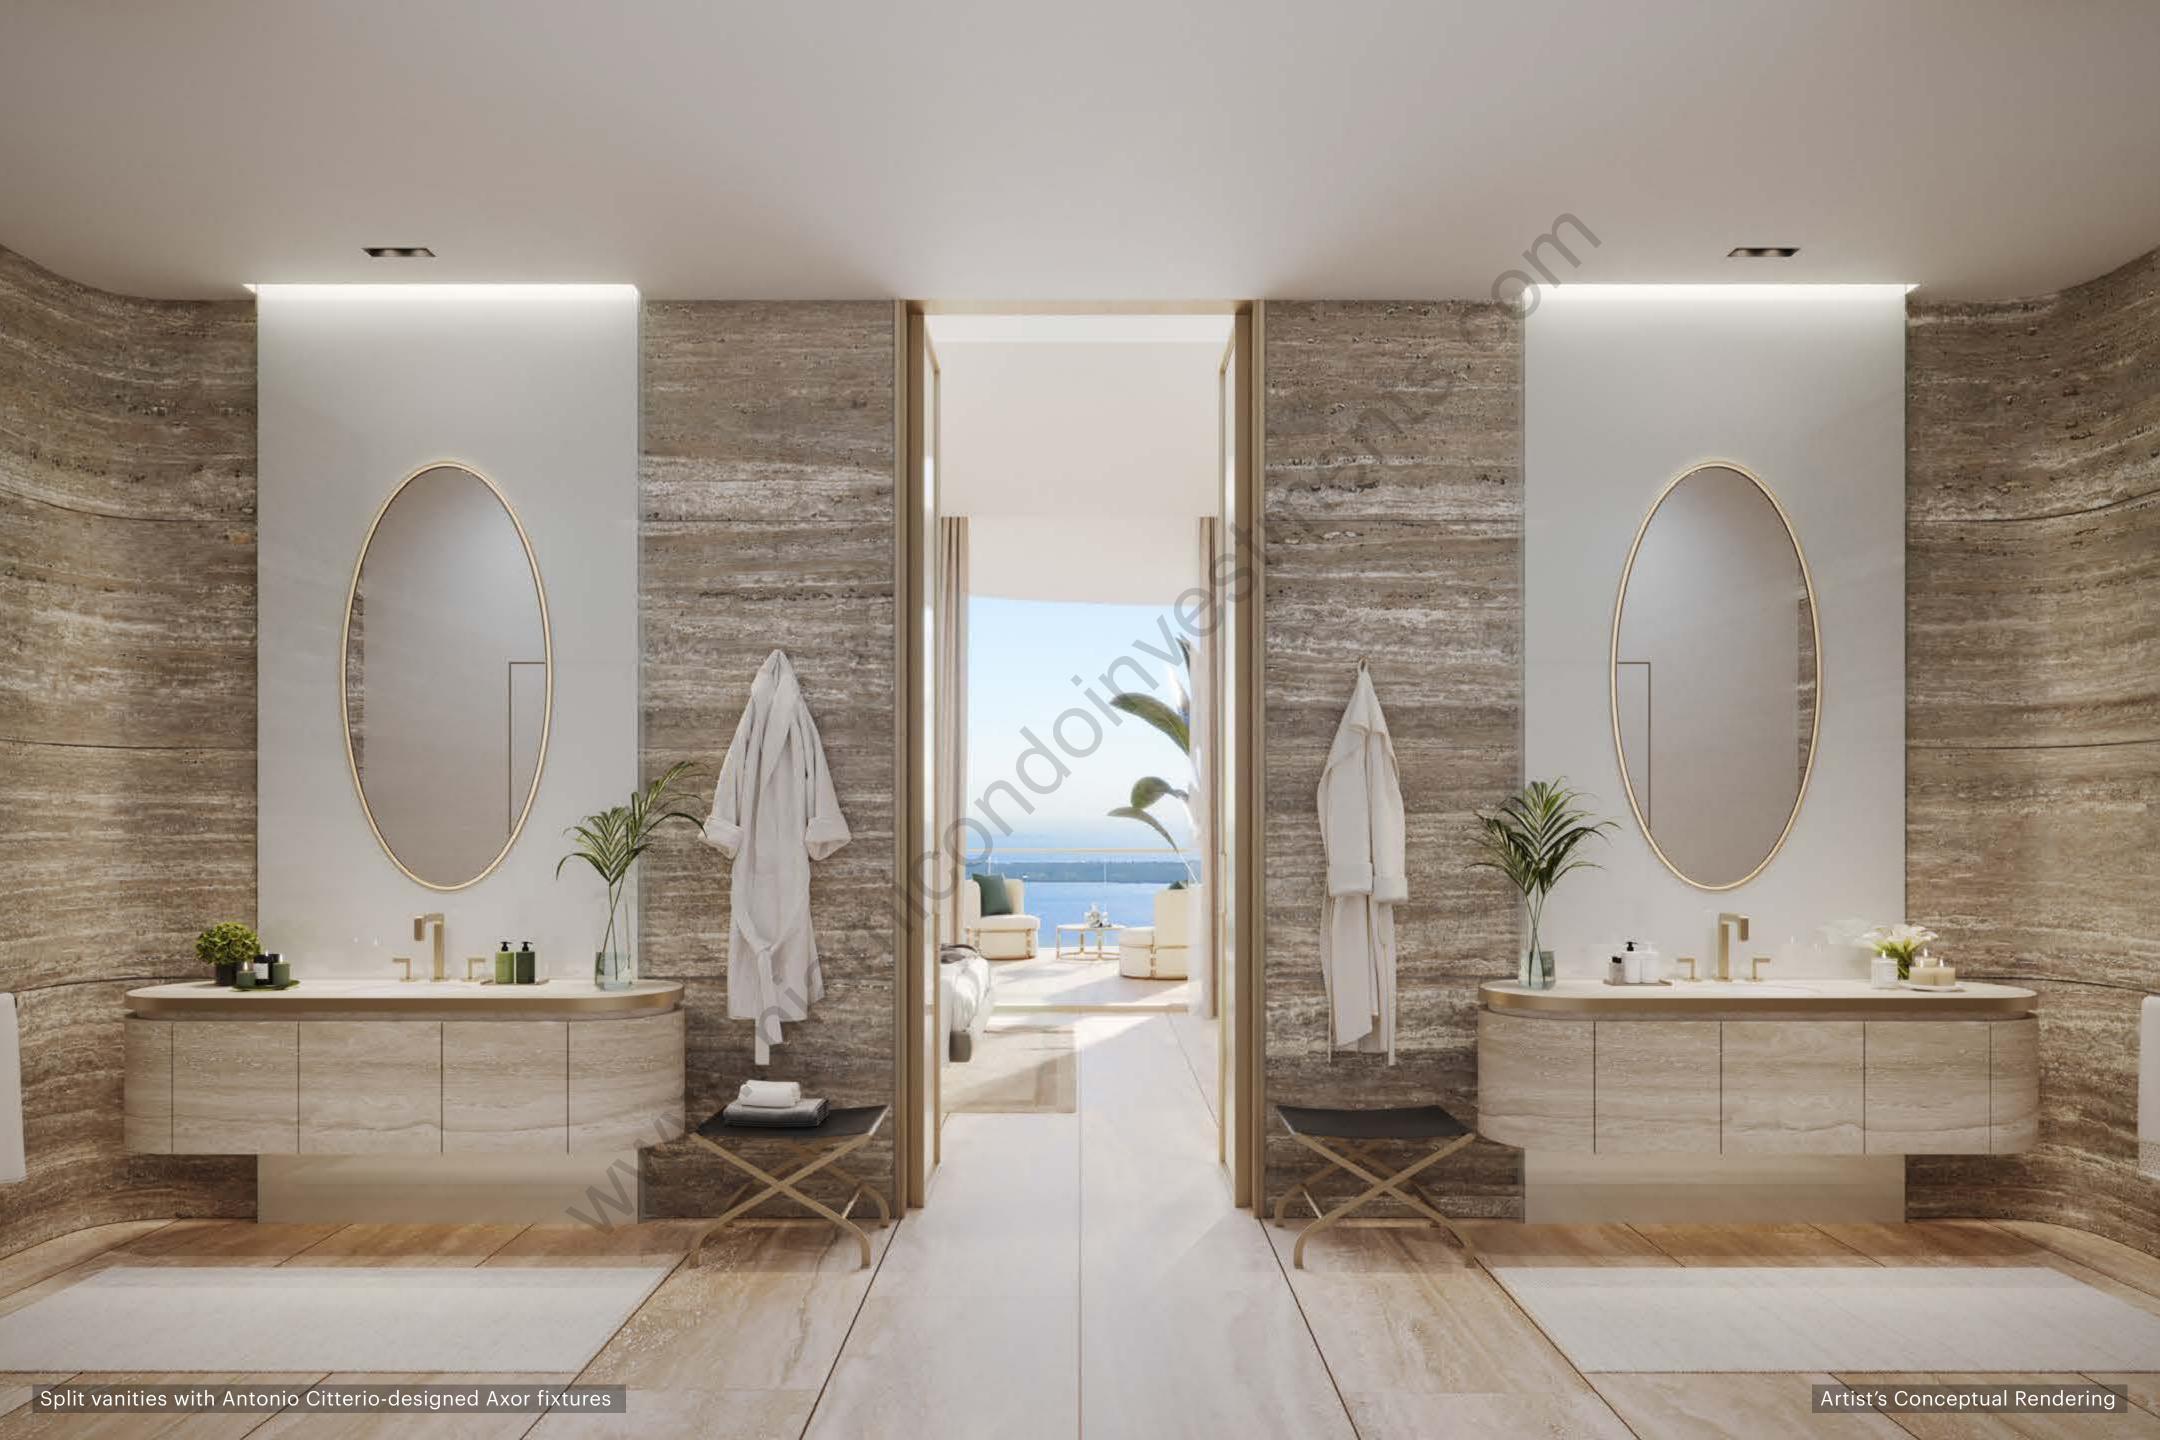

### BUILDING FEATURES

- Every home faces east
- Expansive terraces with summer kitchens to maximize indoor-to-outdoor lifestyles
- LEED certification
- First ever high-rise residential tower in the world partially powered by the sun with a solar backbone on the west façade
- Completely private property for residents only
- 24/7 guardhouse and gated entrance
- Private valet drop-off bays to provide more time to disembark
- State-of-the-art, high-speed private elevators
- 80,000 square feet of amenities dedicated exclusively to the 189 residences