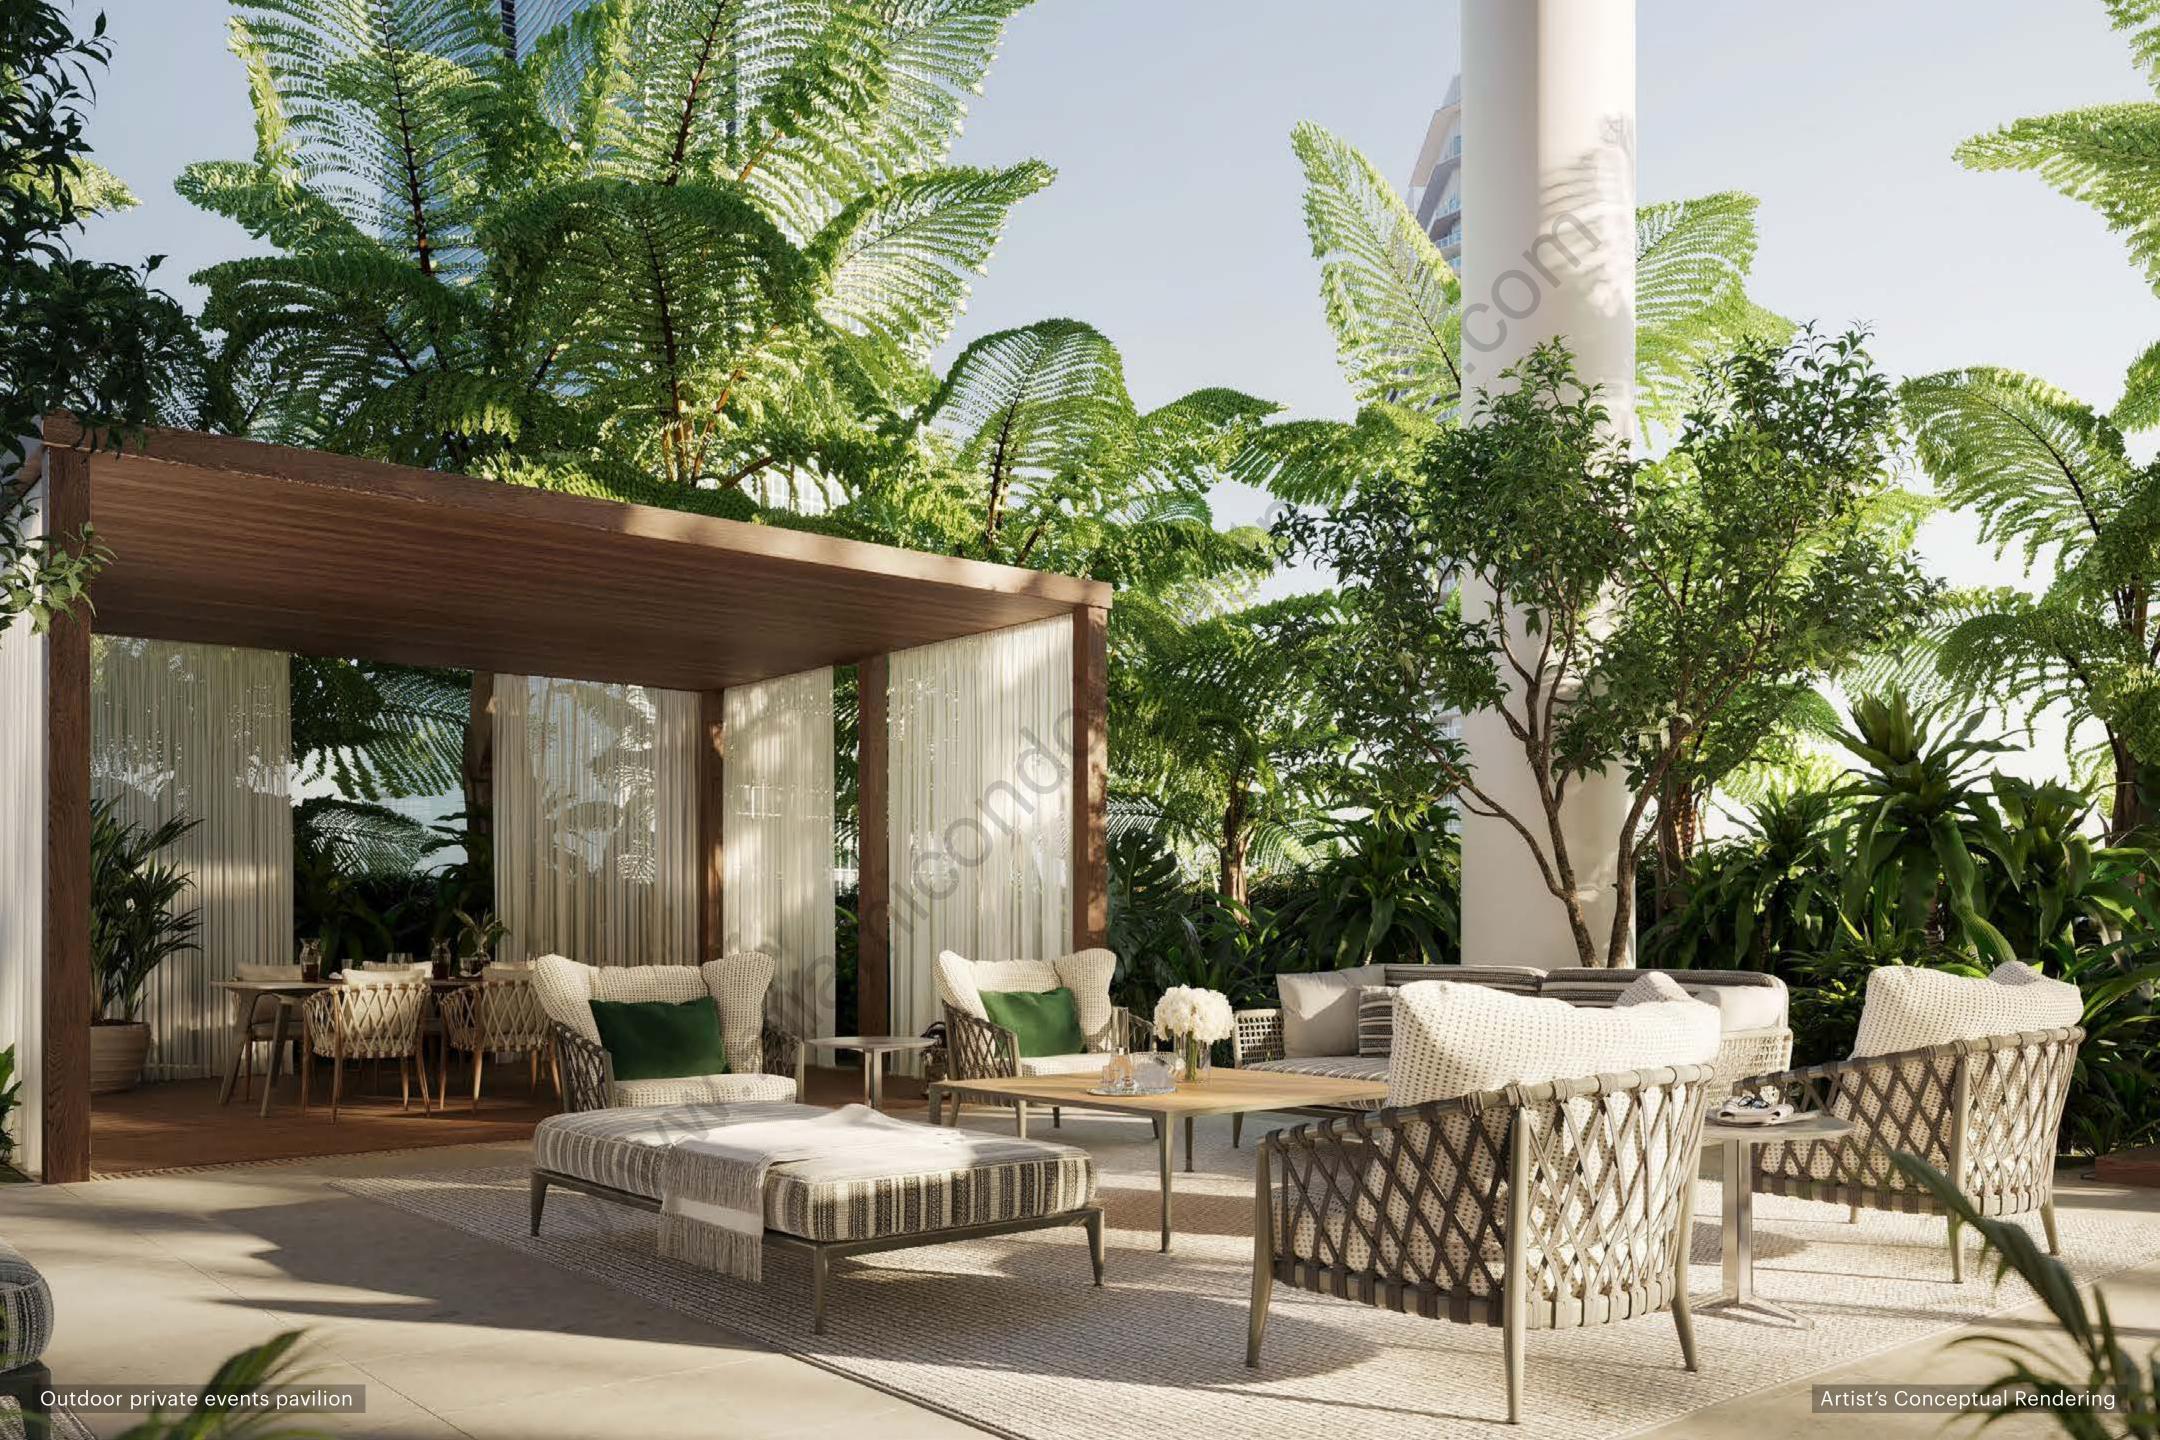

### BUILDING FEATURES

- Every home faces east
- Expansive terraces with summer kitchens to maximize indoor-to-outdoor lifestyles
- LEED certification
- First ever high-rise residential tower in the world partially powered by the sun with a solar backbone on the west façade
- Completely private property for residents only
- 24/7 guardhouse and gated entrance
- Private valet drop-off bays to provide more time to disembark
- State-of-the-art, high-speed private elevators
- 80,000 square feet of amenities dedicated exclusively to the 189 residences