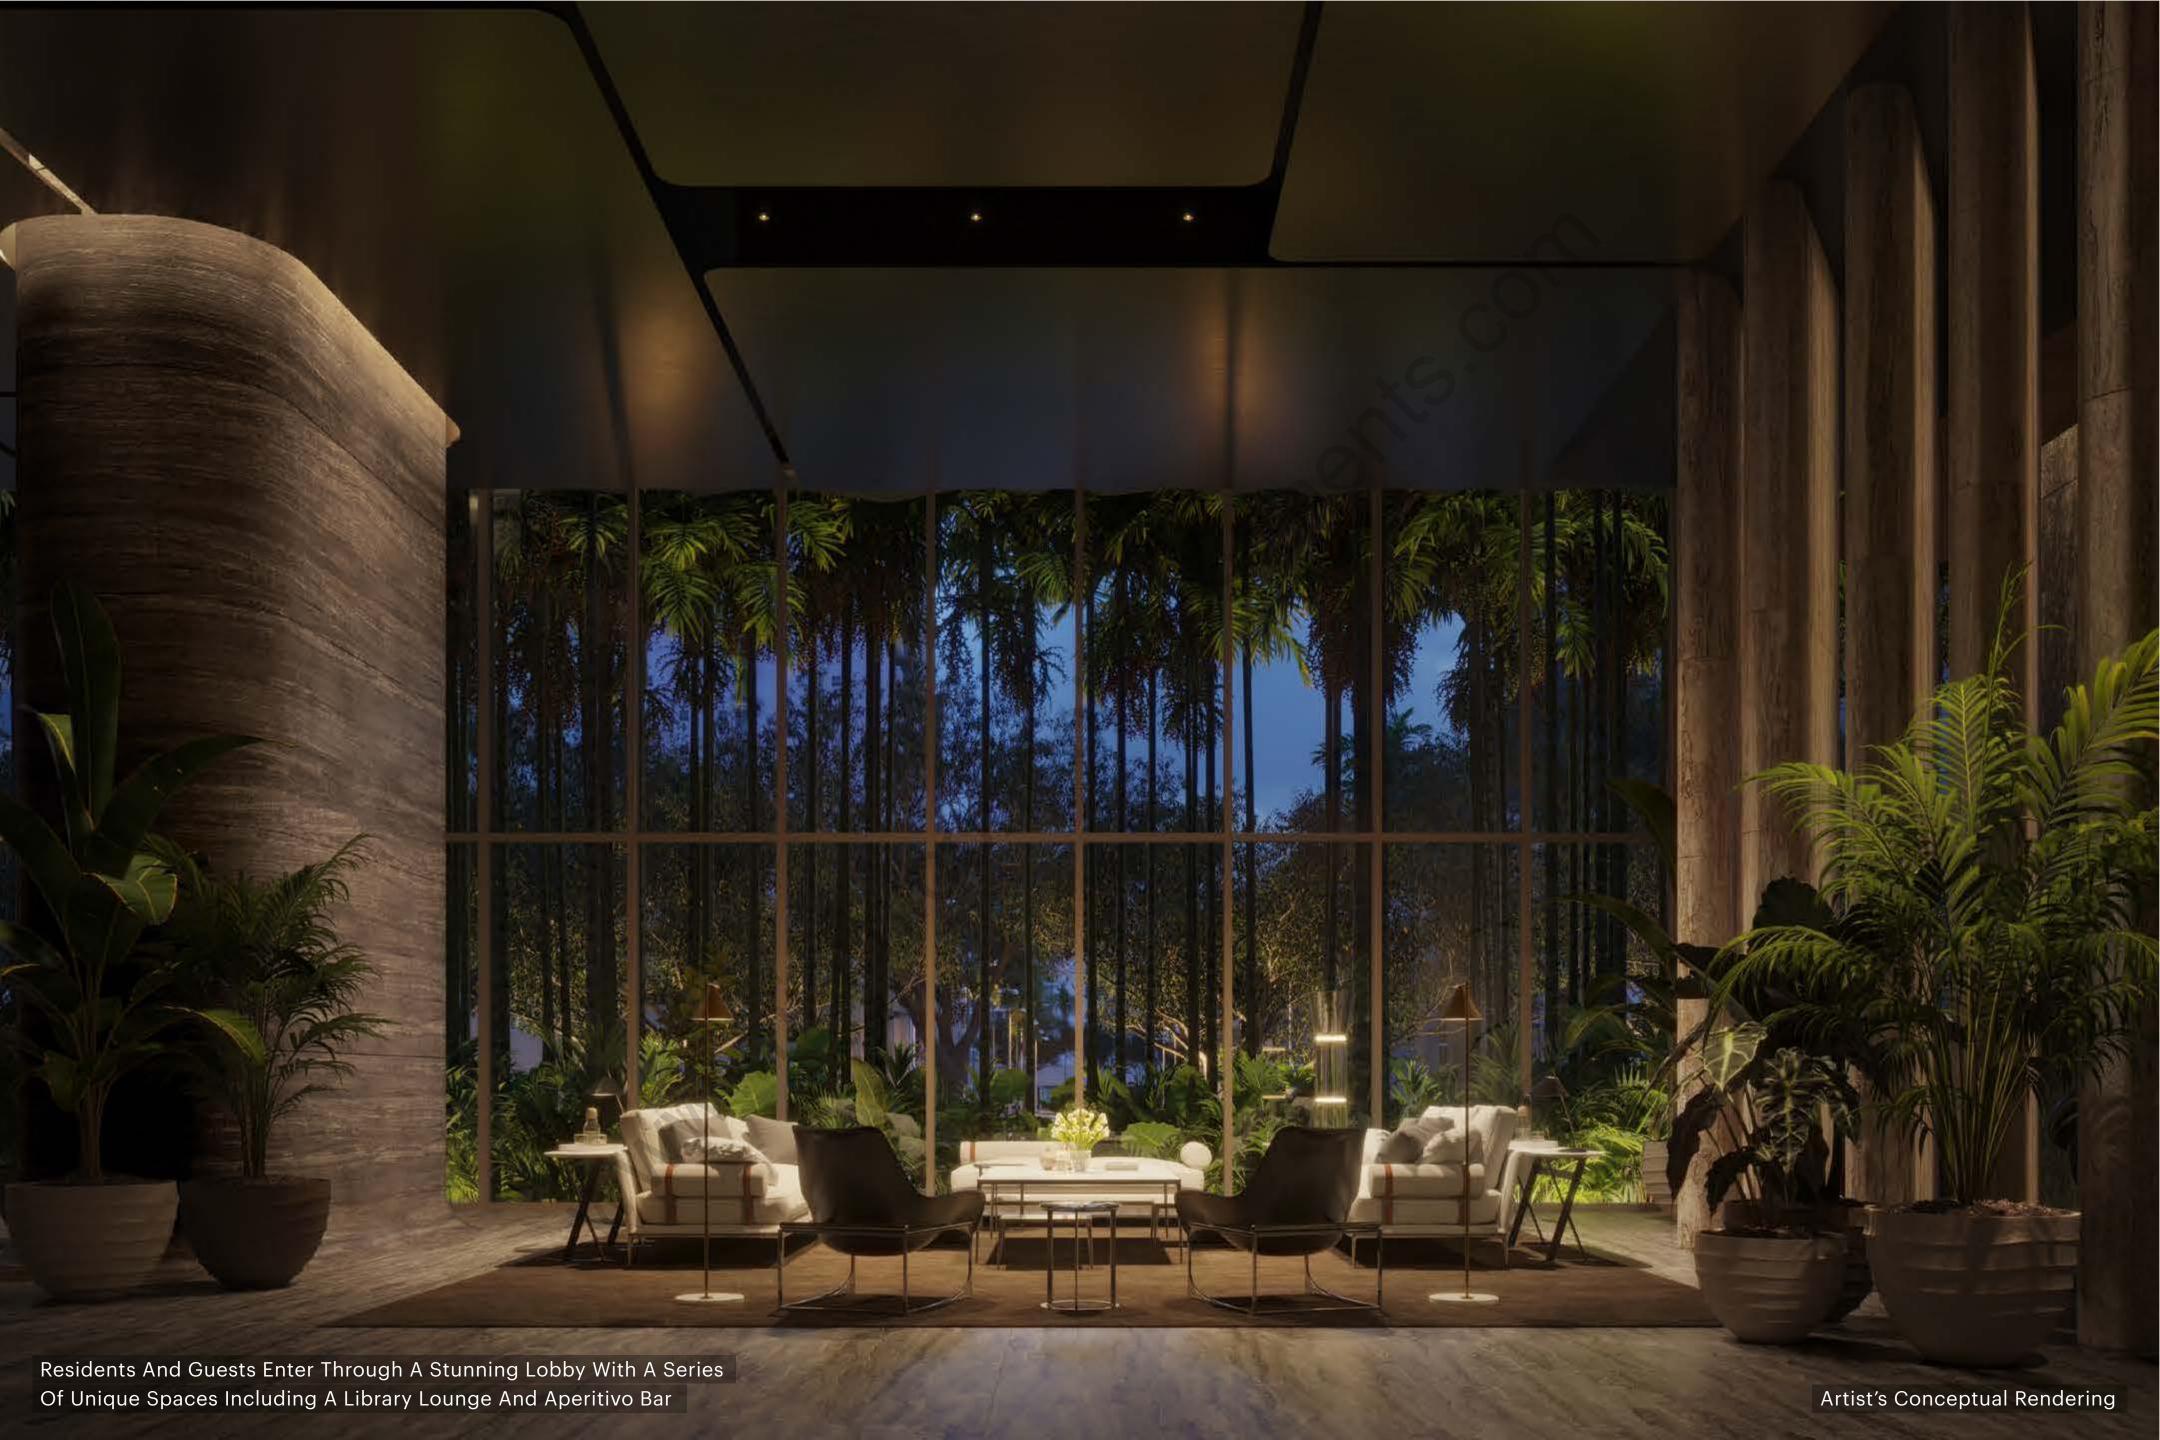

The Residences at 1428 Brickell are also a work of art, an iconic centerpiece of the quintessential Miami skyline. Its organic form, accentuated by the lush botanical oasis at its base, creates an immediate sense of calm, of serenity, a place of welcome and delight..

### BUILDING FEATURES

- Every home faces east
- Expansive terraces with summer kitchens to maximize indoor-to-outdoor lifestyles
- LEED certification
- First ever high-rise residential tower in the world partially powered by the sun with a solar backbone on the west façade
- Completely private property for residents only
- 24/7 guardhouse and gated entrance
- Private valet drop-off bays to provide more time to disembark
- State-of-the-art, high-speed private elevators
- 80,000 square feet of amenities dedicated exclusively to the 189 residences