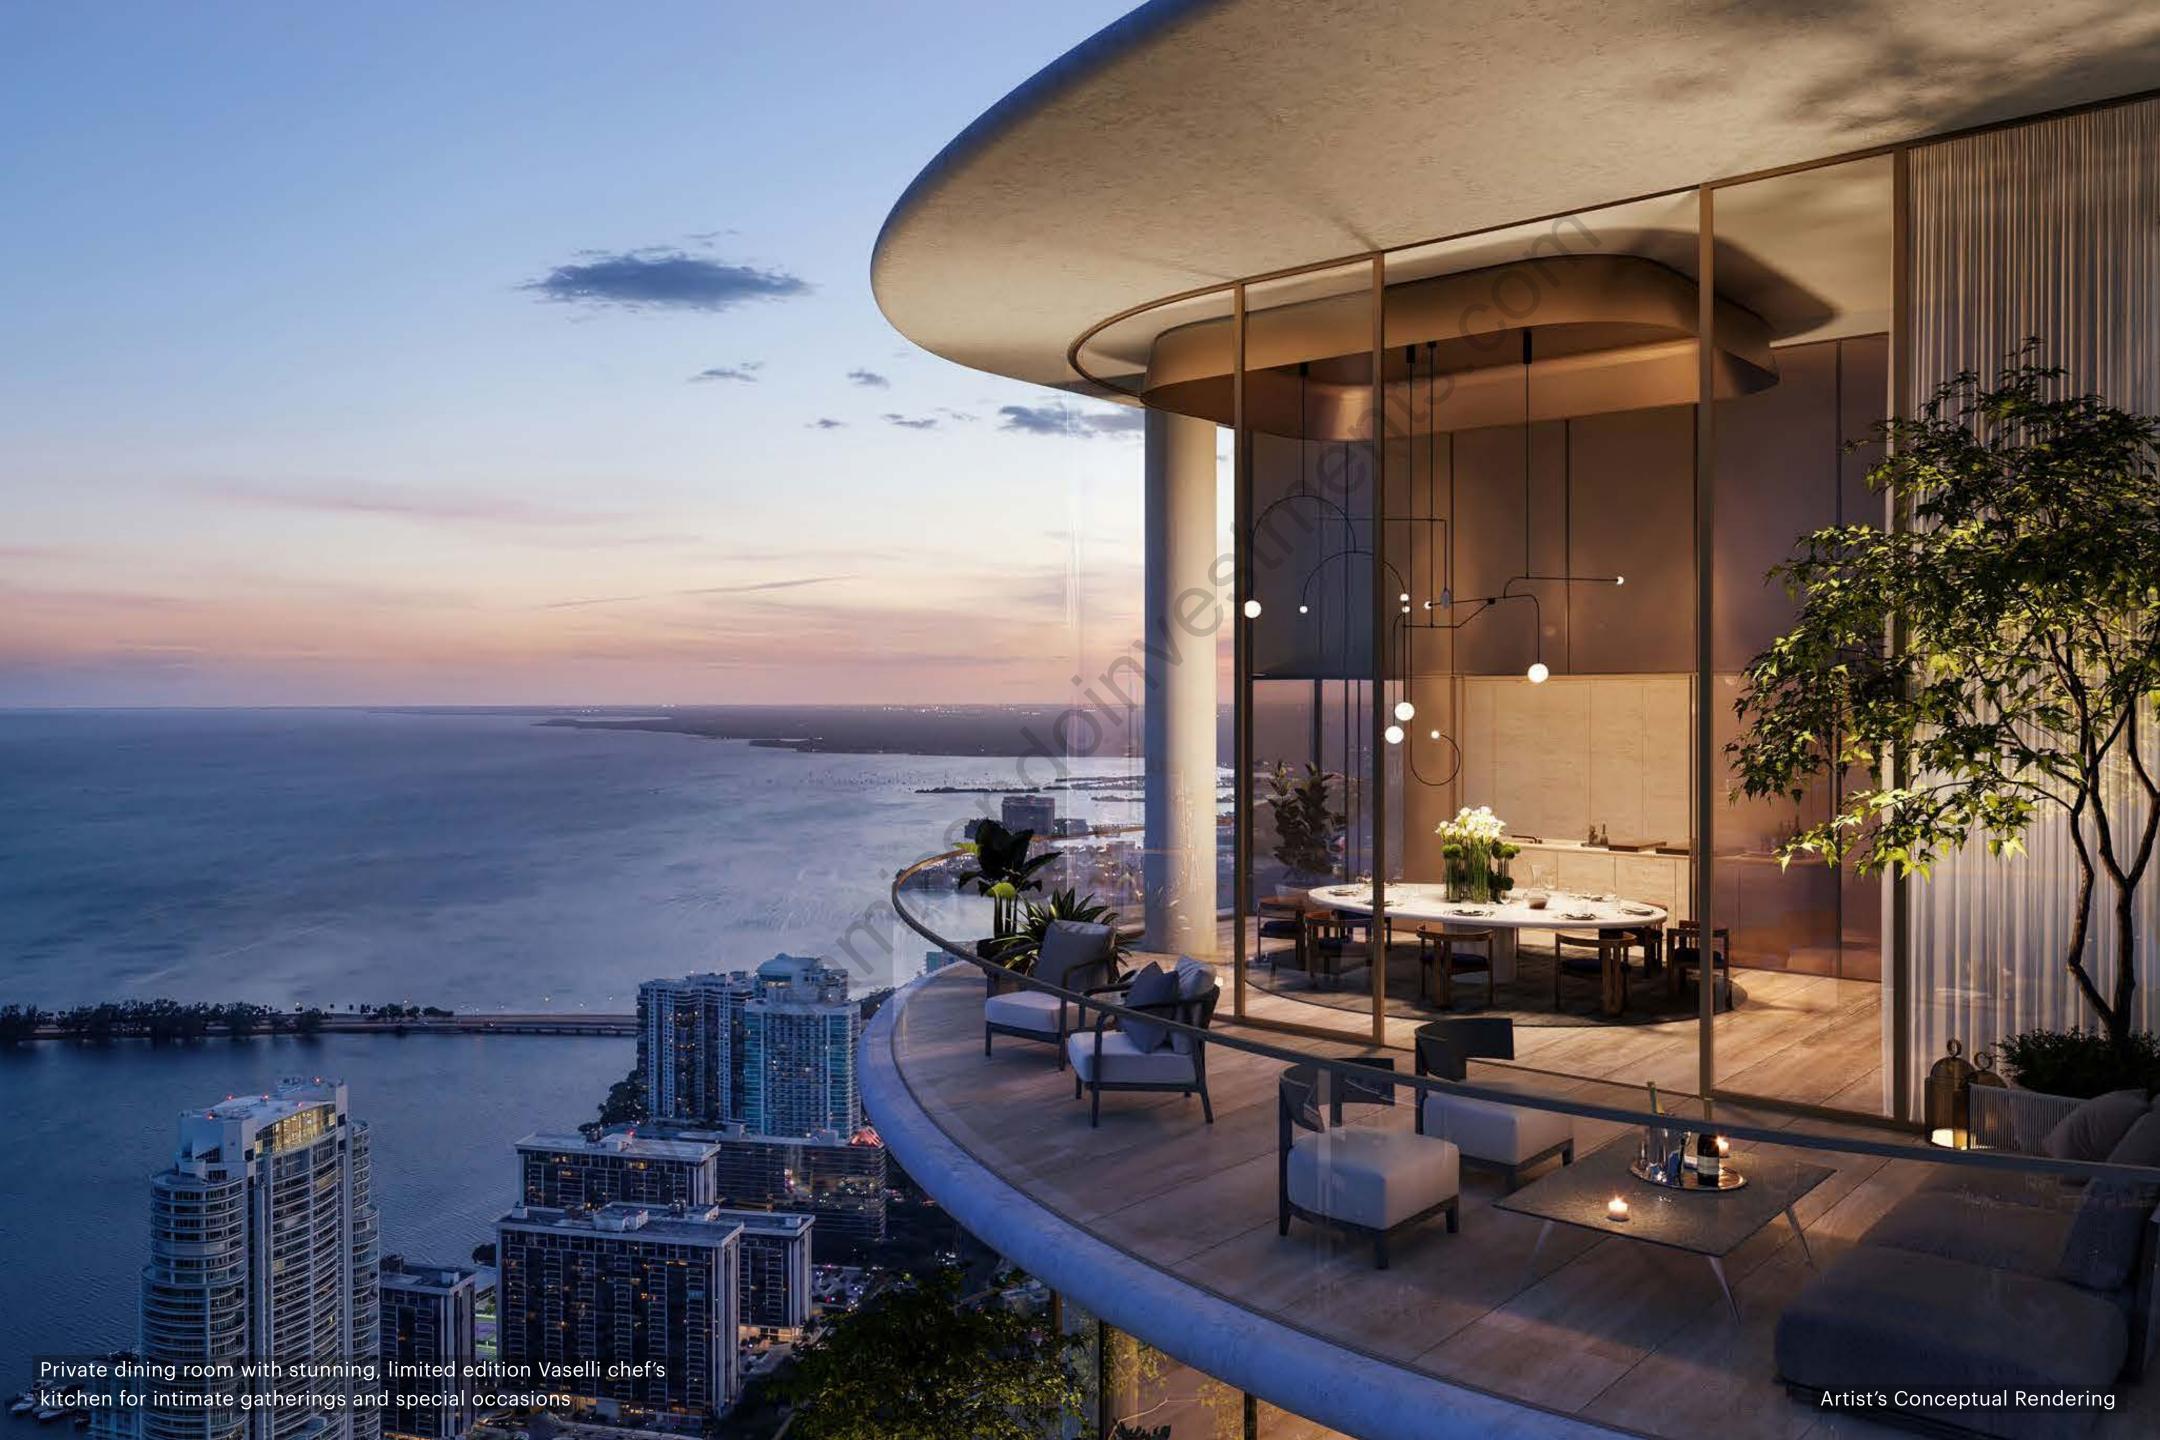

### BUILDING FEATURES

- Every home faces east
- Expansive terraces with summer kitchens to maximize indoor-to-outdoor lifestyles
- LEED certification
- First ever high-rise residential tower in the world partially powered by the sun with a solar backbone on the west façade
- Completely private property for residents only
- 24/7 guardhouse and gated entrance
- Private valet drop-off bays to provide more time to disembark
- State-of-the-art, high-speed private elevators
- 80,000 square feet of amenities dedicated exclusively to the 189 residences