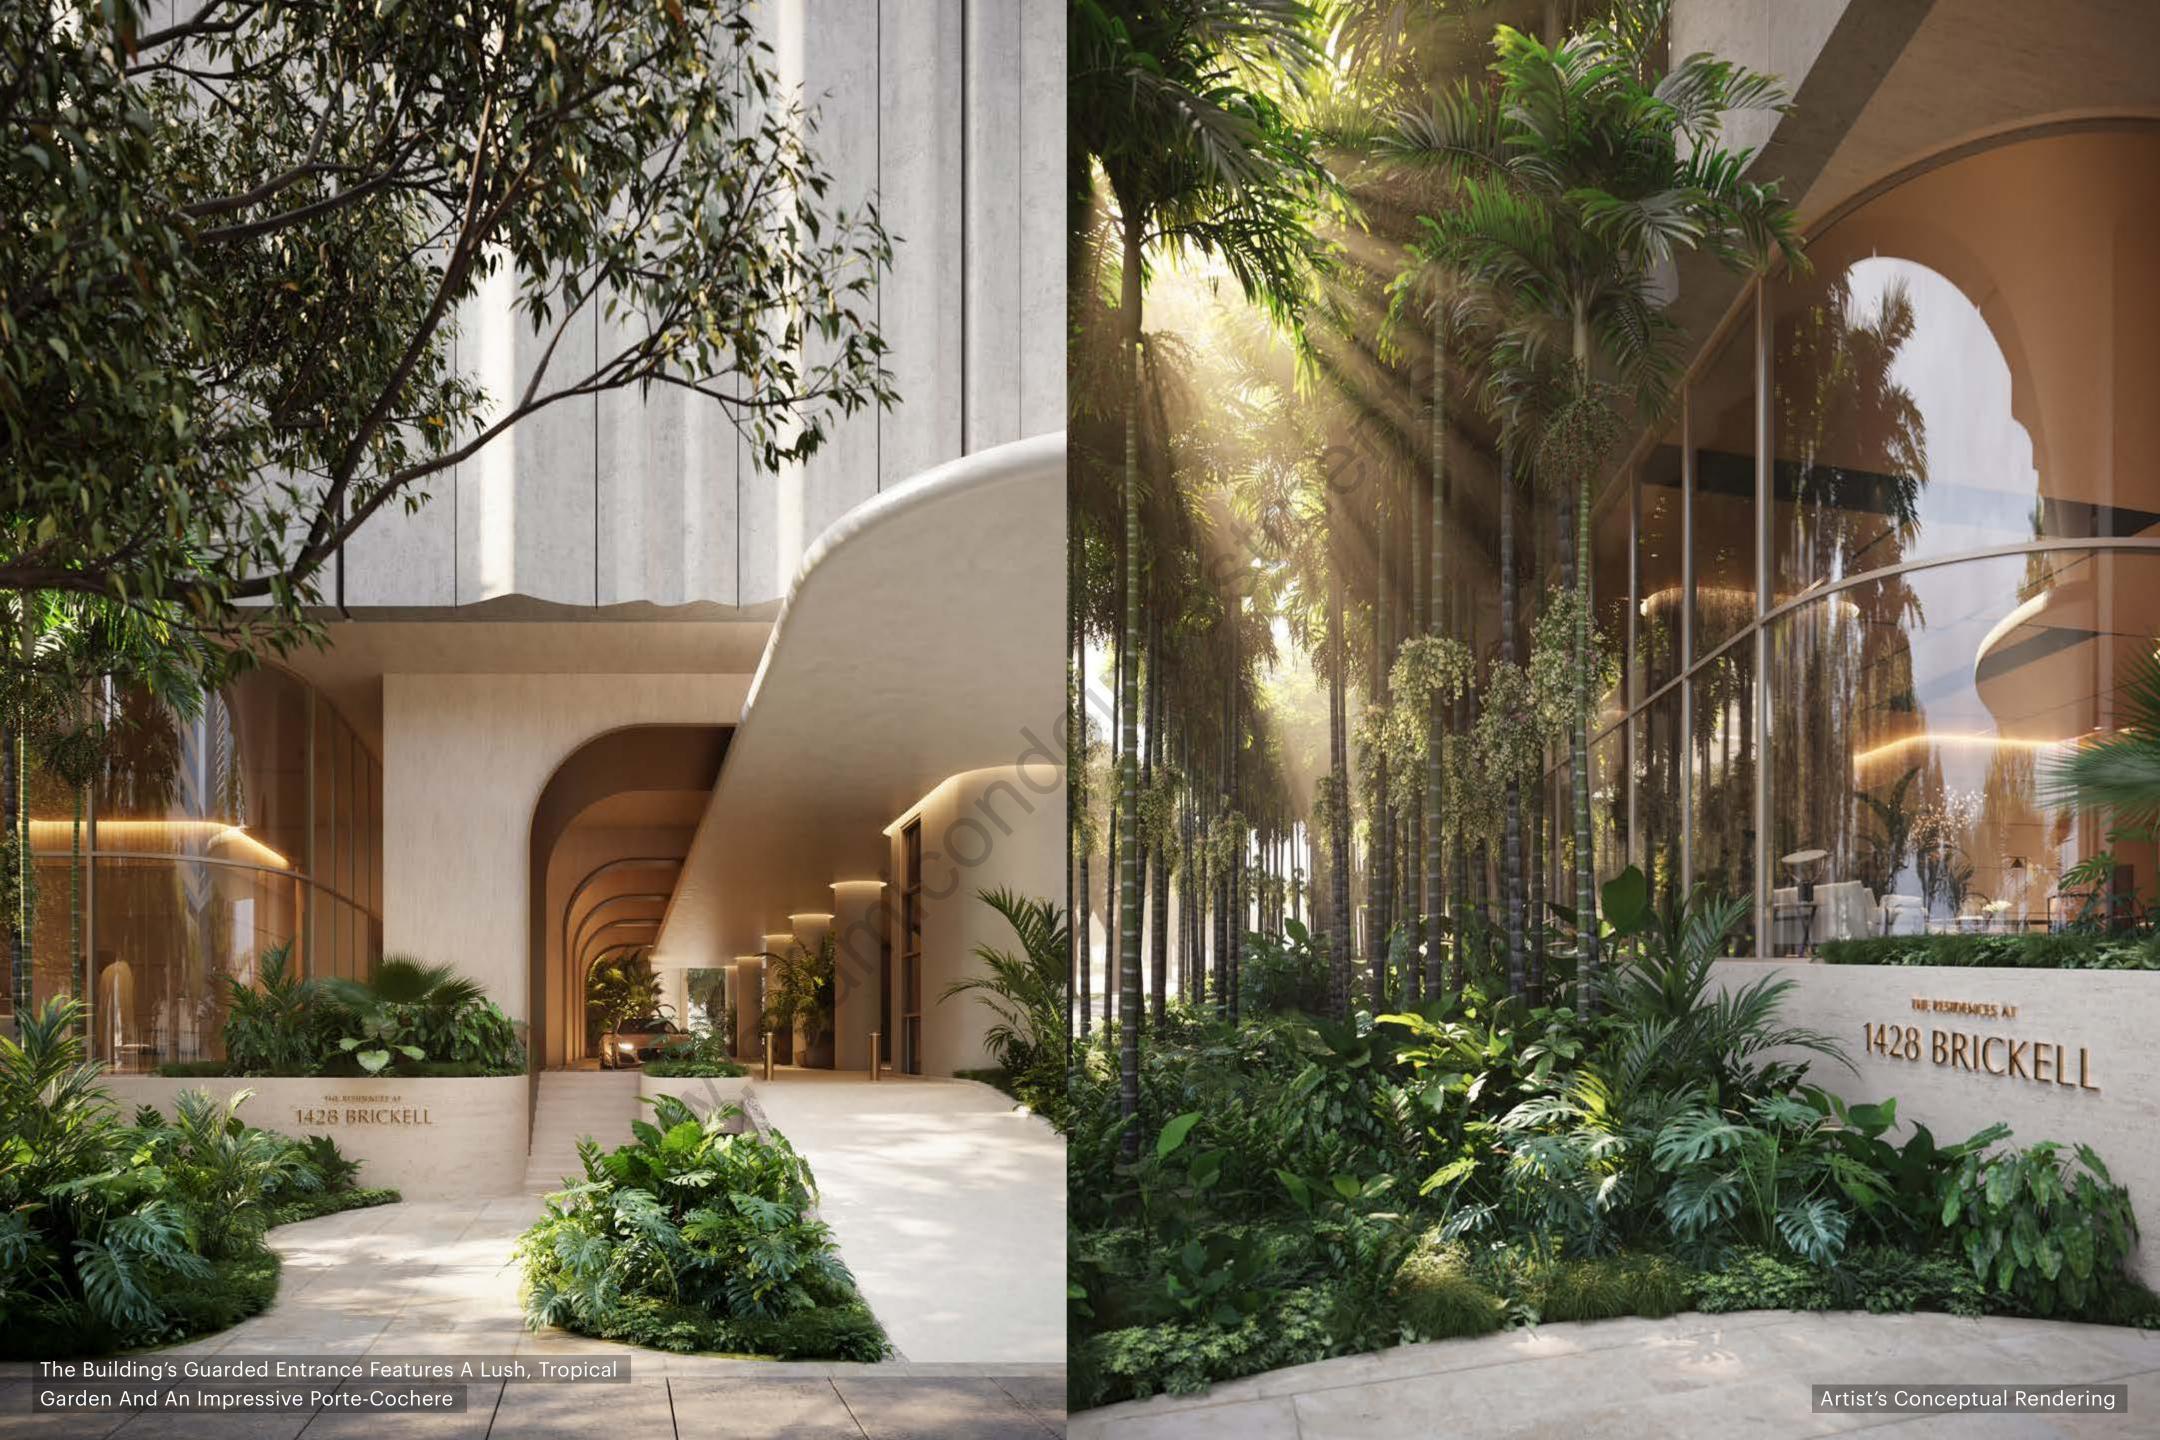

### BUILDING FEATURES

- Every home faces east
- Expansive terraces with summer kitchens to maximize indoor-to-outdoor lifestyles
- LEED certification
- First ever high-rise residential tower in the world partially powered by the sun with a solar backbone on the west façade
- Completely private property for residents only
- 24/7 guardhouse and gated entrance
- Private valet drop-off bays to provide more time to disembark
- State-of-the-art, high-speed private elevators
- 80,000 square feet of amenities dedicated exclusively to the 189 residences

# Lifestyle

THE RESIDENCES AT