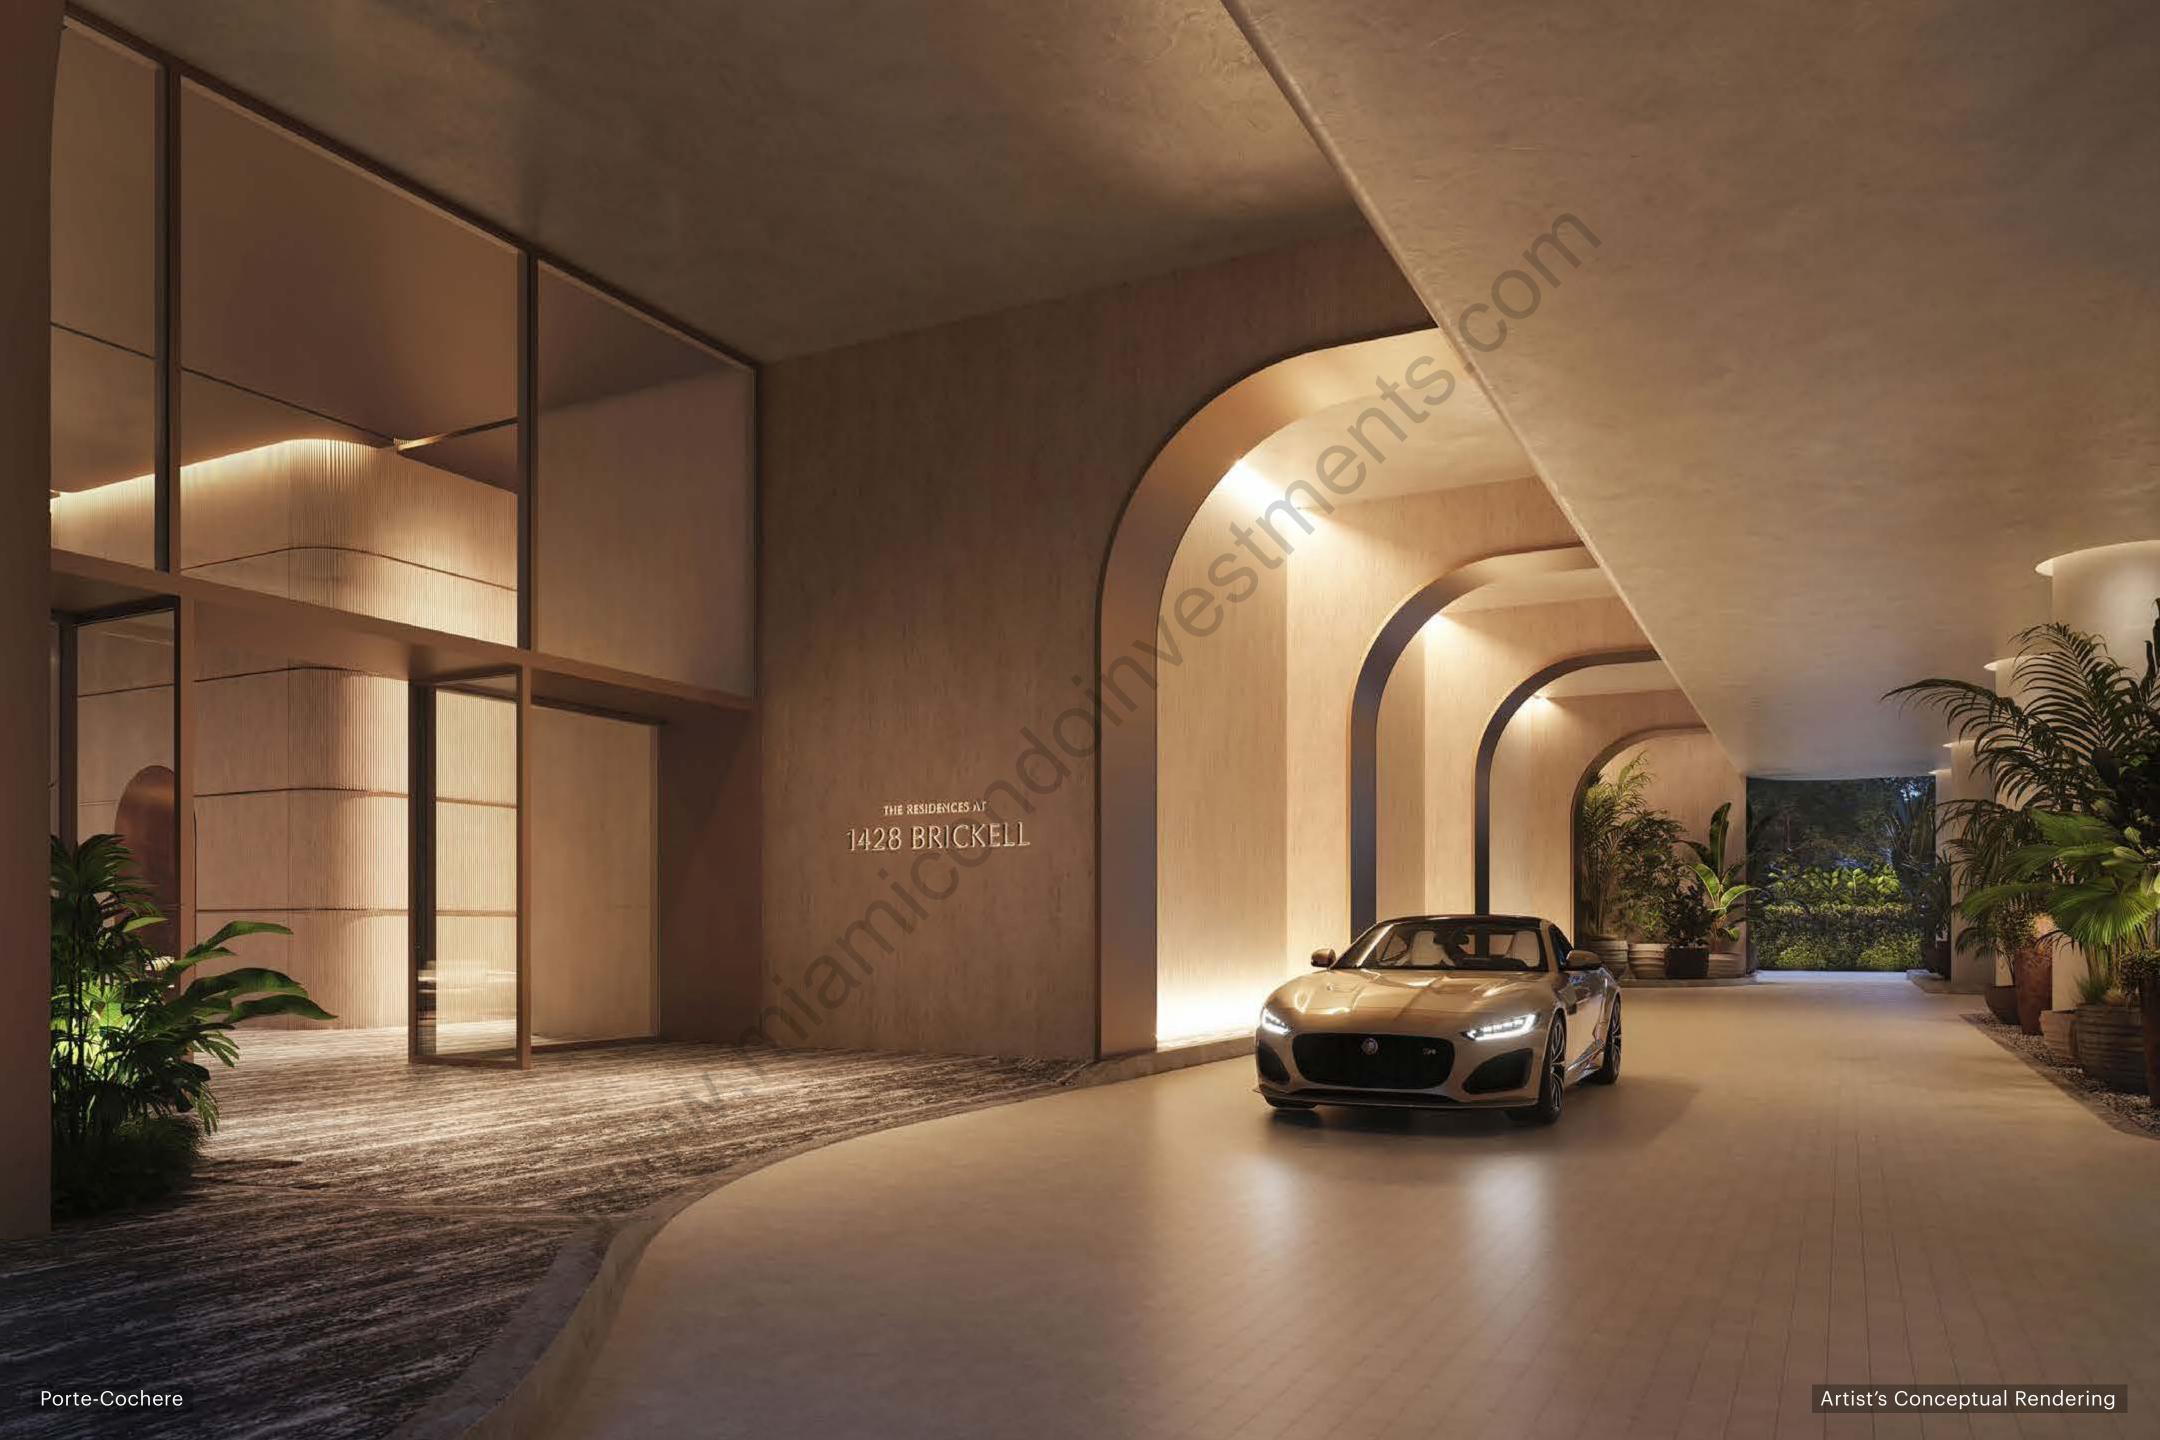

## The Building

THE RESIDENCES AT

1428 BRICKELL

"The shape of this building, its sinuous qualities inspired by the natural elements, brings a real sense of life to this part of Miami. This isn't just another tower; it has an inner energy which I find fascinating."

The Residences at 1428 Brickell are also a work of art, an iconic centerpiece of the quintessential Miami skyline. Its organic form, accentuated by the lush botanical oasis at its base, creates an immediate sense of calm, of serenity, a place of welcome and delight..

### BUILDING FEATURES

- Every home faces east
- Expansive terraces with summer kitchens to maximize indoor-to-outdoor lifestyles
- LEED certification
- First ever high-rise residential tower in the world partially powered by the sun with a solar backbone on the west façade
- Completely private property for residents only
- 24/7 guardhouse and gated entrance
- Private valet drop-off bays to provide more time to disembark
- State-of-the-art, high-speed private elevators
- 80,000 square feet of amenities dedicated exclusively to the 189 residences