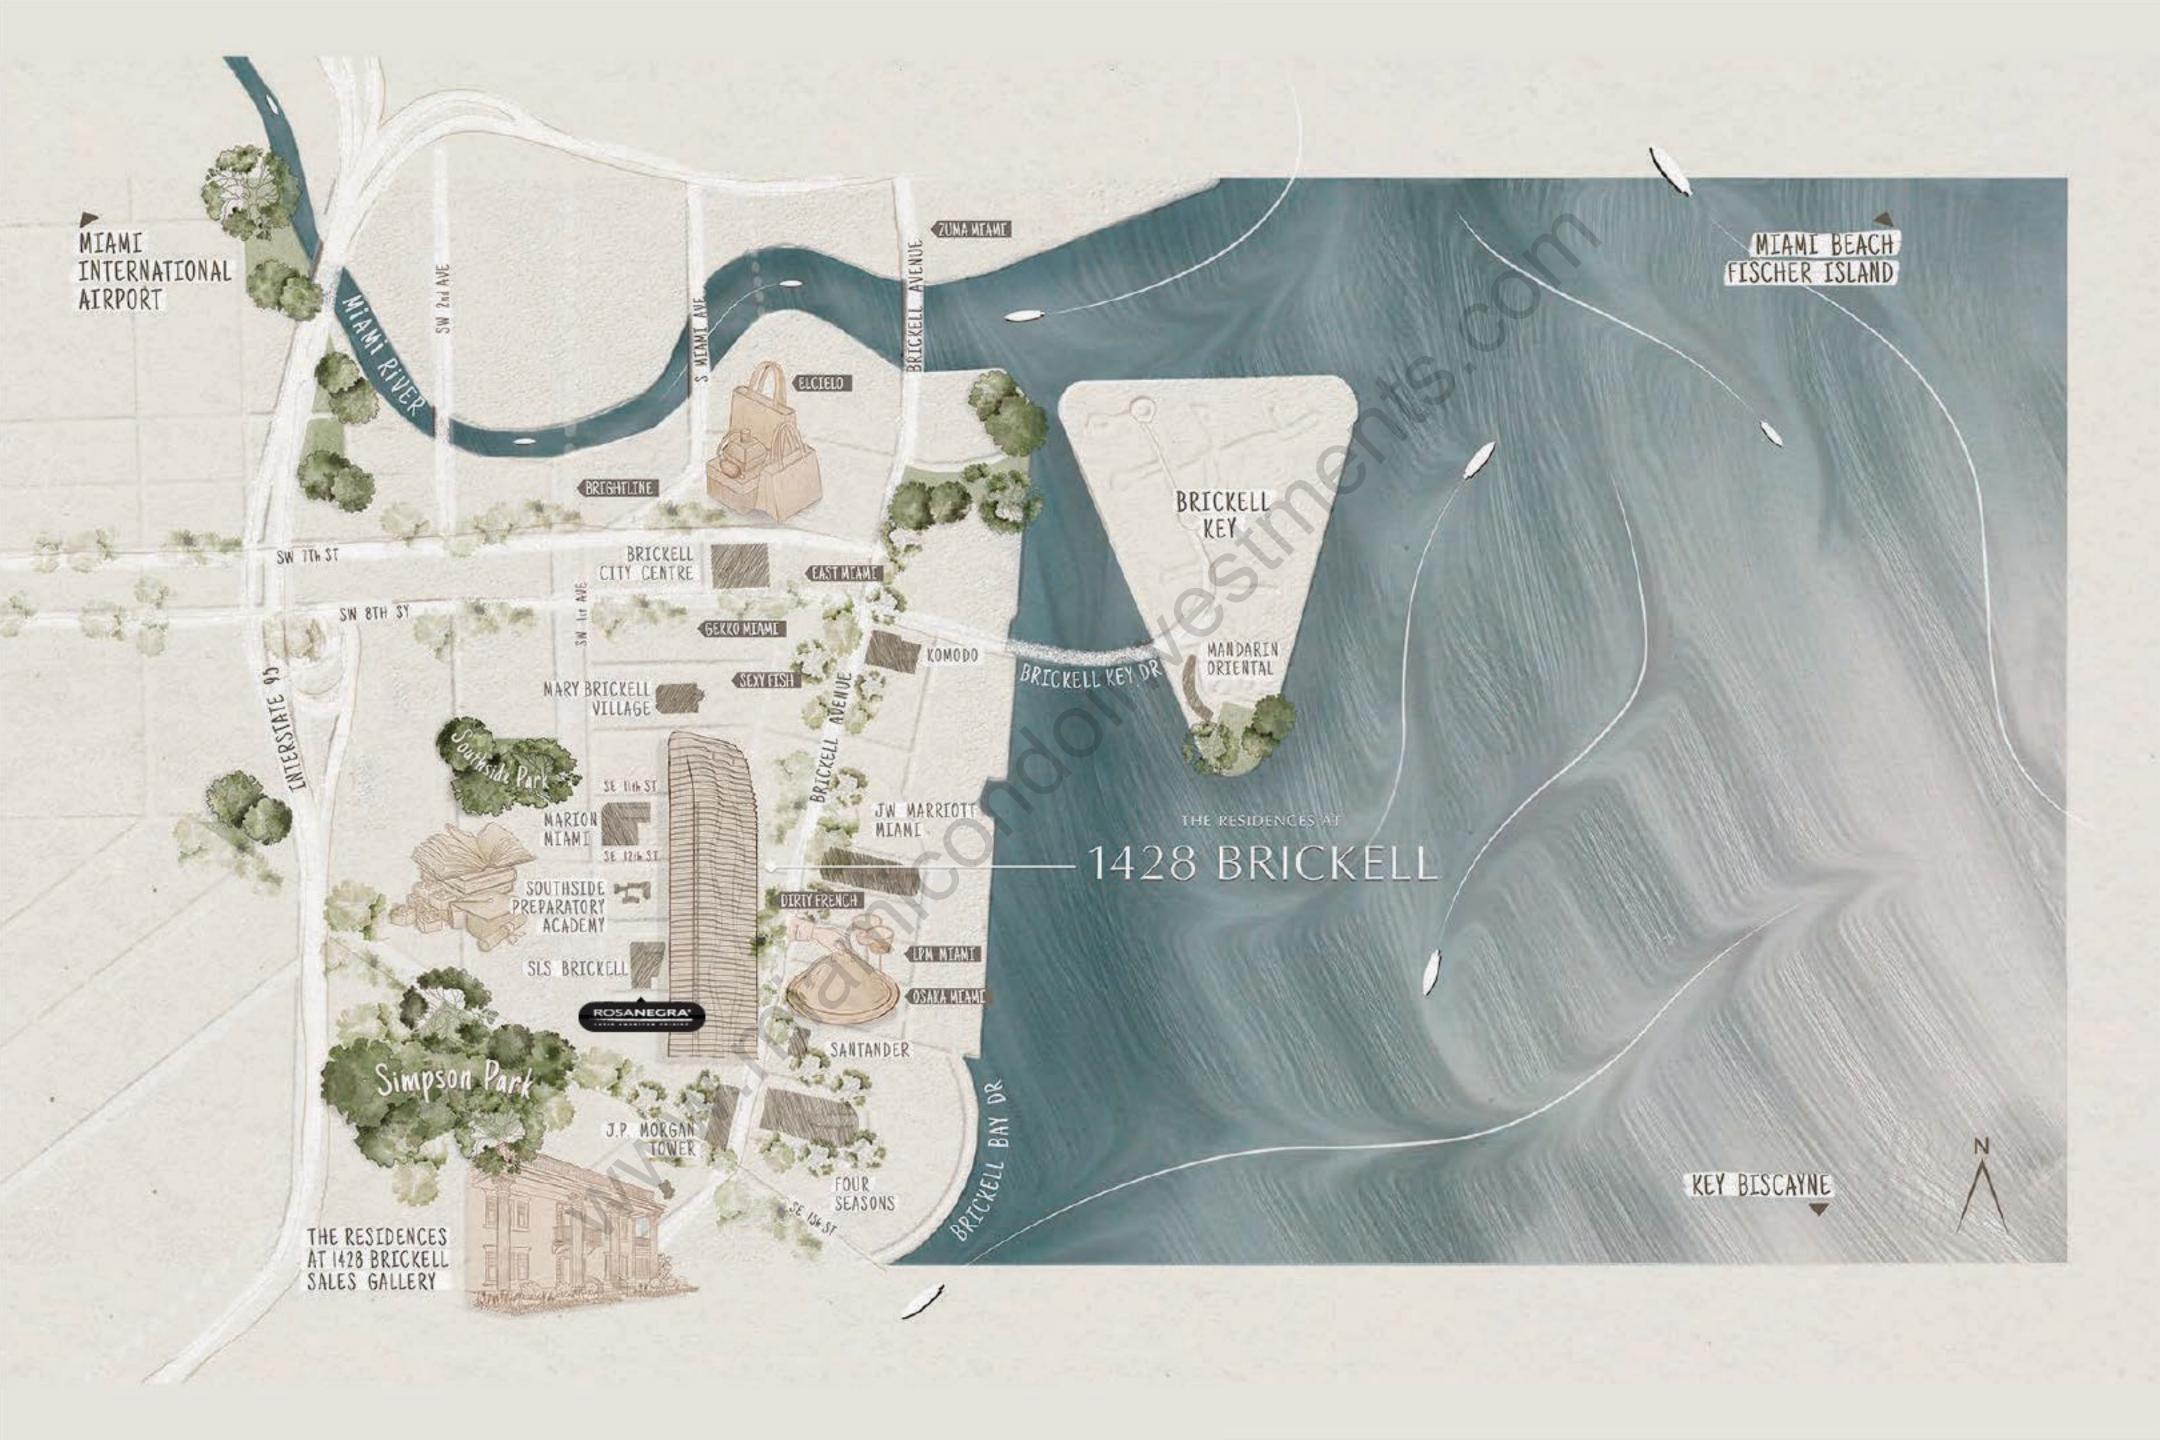

an iconic centerpiece of the quintessential Miami skyline. Its organic form, accentuated by the lush botanical oasis at its base, creates an immediate sense of calm, of serenity, a place of welcome and delight..

### BUILDING FEATURES

- Every home faces east
- Expansive terraces with summer kitchens to maximize indoor-to-outdoor lifestyles
- LEED certification
- First ever high-rise residential tower in the world partially powered by the sun with a solar backbone on the west façade
- Completely private property for residents only
- 24/7 guardhouse and gated entrance
- Private valet drop-off bays to provide more time to disembark
- State-of-the-art, high-speed private elevators
- 80,000 square feet of amenities dedicated exclusively to the 189 residences



# Location

THE RESIDENCES AT



# Lifestyle

THE RESIDENCES AT





































## Residences

THE RESIDENCES AT



















# The Team

THE RESIDENCES AT

### YTECH

Developer

Dedicated to the exceptional, we deliver impeccably crafted homes in the sky. Homes in exclusive and private settings that enable families to live their best life. Our focus will always be on you, and the result is a superlative residential experience yet unseen in Miami.





### PORTFOLIO

\$2+ BILLION IN DEVELOPMENTS & INVESTMENTS
SPANNING 25 SUBMARKETS
10+ MILLION GROSS SF
INCLUDING 7,000+ APARTMENTS

### ACPV ARCHITECTS

The lead designers of the entire property, including architecture and interior design



### ANTONIO CITTERIO PATRICIA VIEL (ACPV) MILAN, ITALY

ACPV is an architectural and design office with a