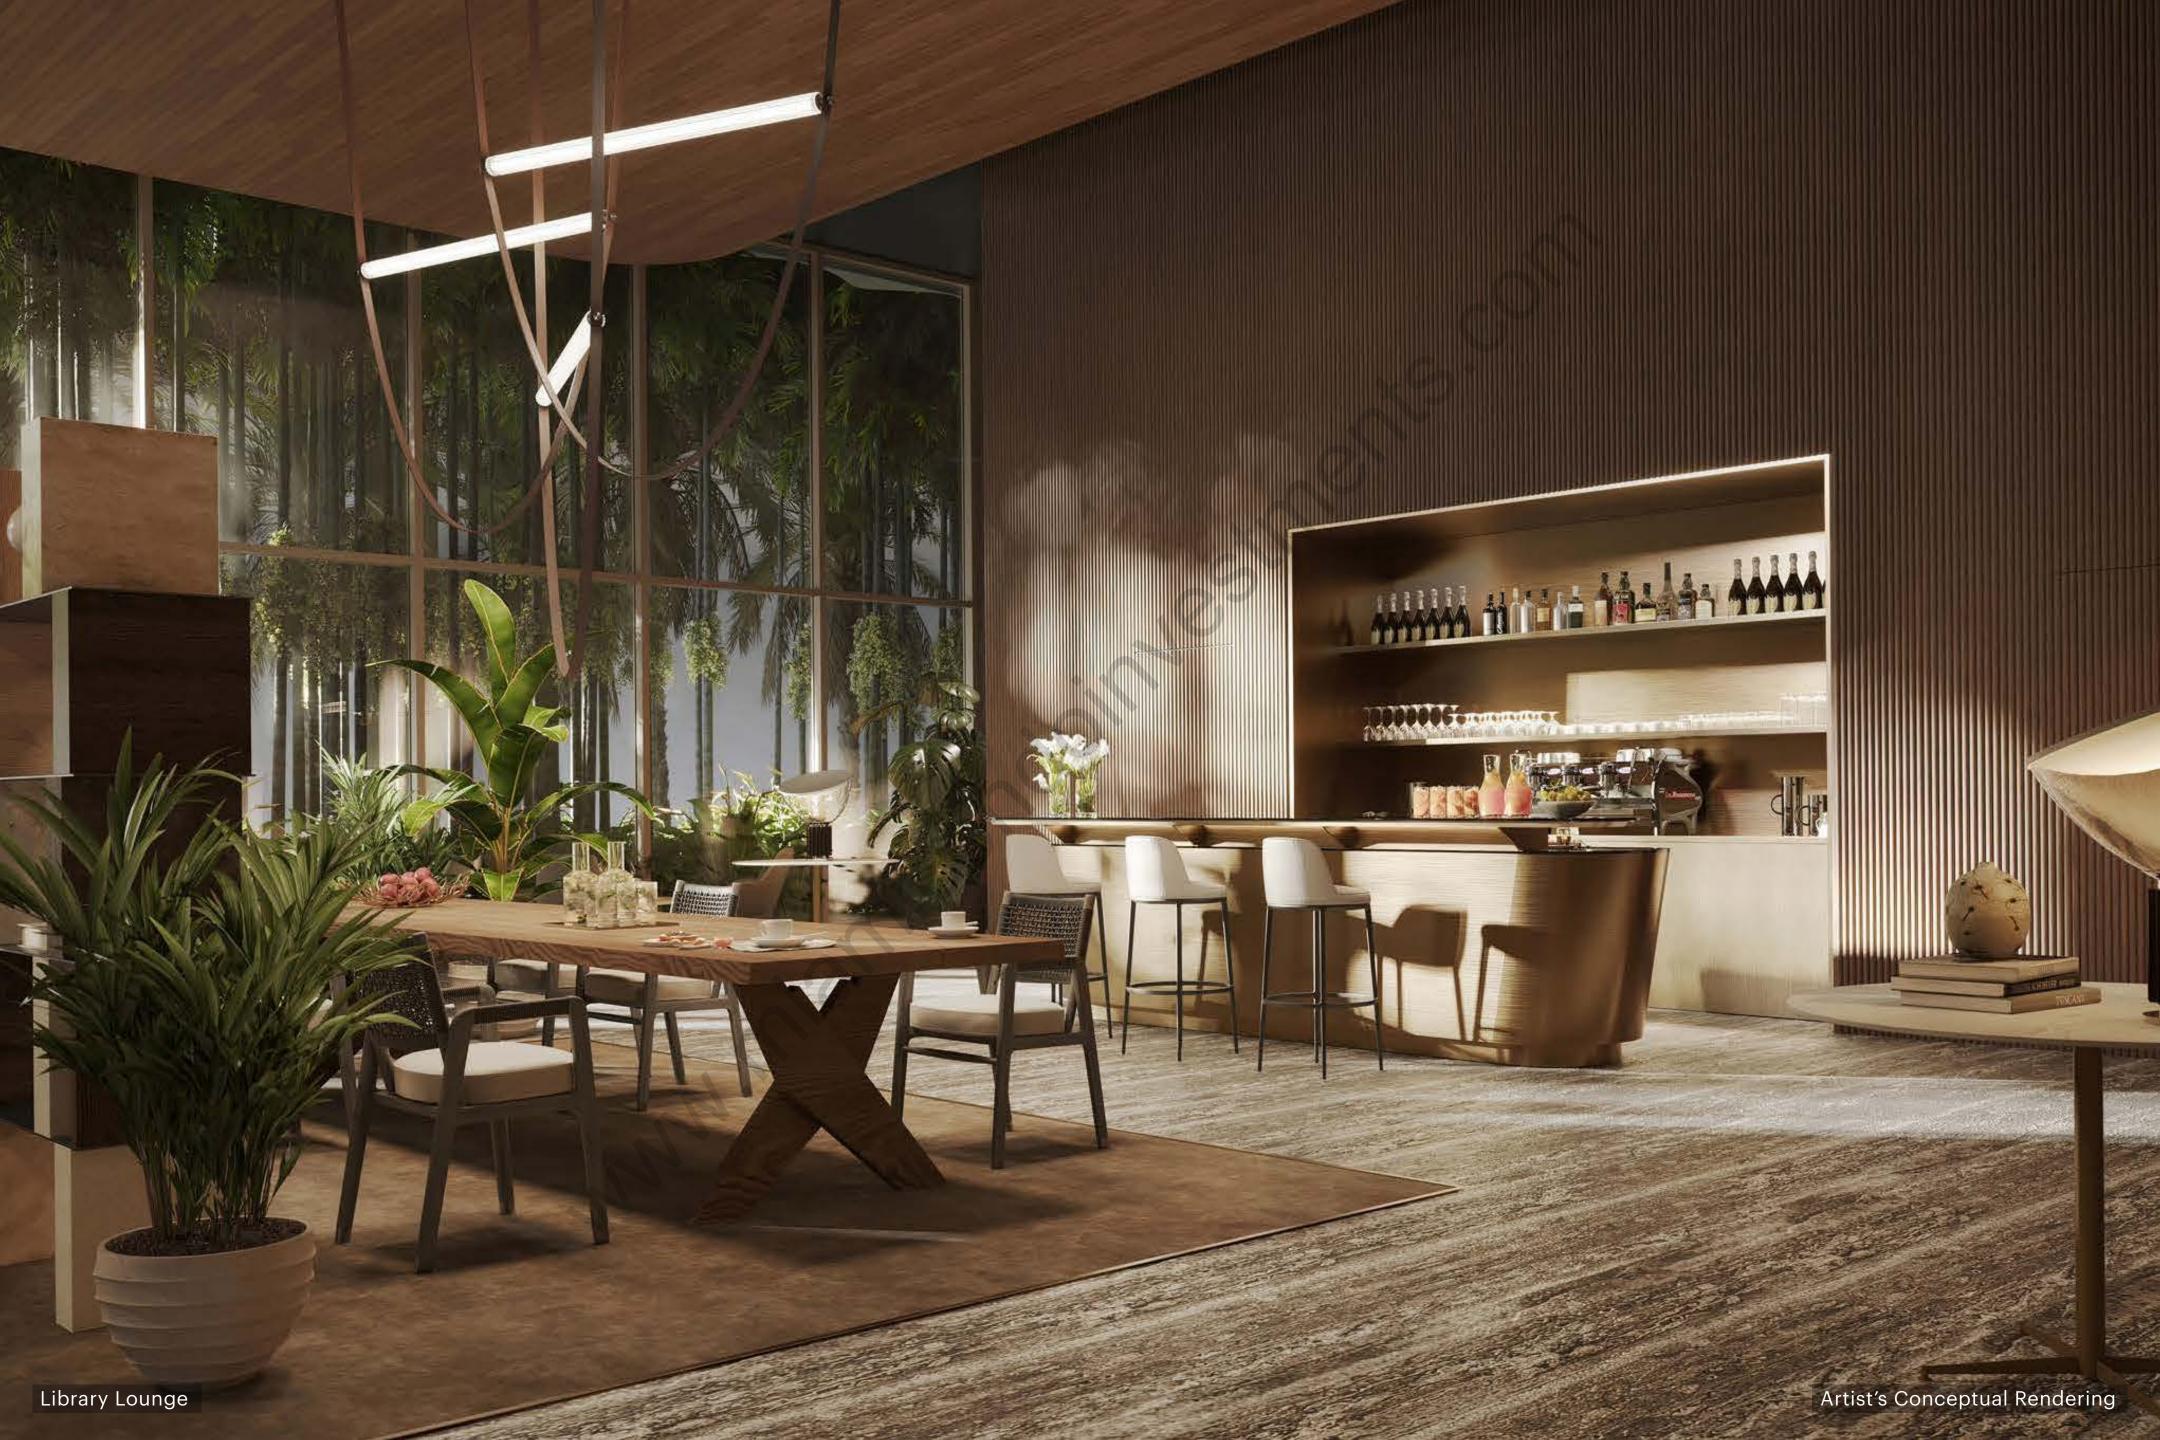

### BUILDING FEATURES

- Every home faces east
- Expansive terraces with summer kitchens to maximize indoor-to-outdoor lifestyles
- LEED certification
- First ever high-rise residential tower in the world partially powered by the sun with a solar backbone on the west façade
- Completely private property for residents only
- 24/7 guardhouse and gated entrance
- Private valet drop-off bays to provide more time to disembark
- State-of-the-art, high-speed private elevators
- 80,000 square feet of amenities dedicated exclusively to the 189 residences