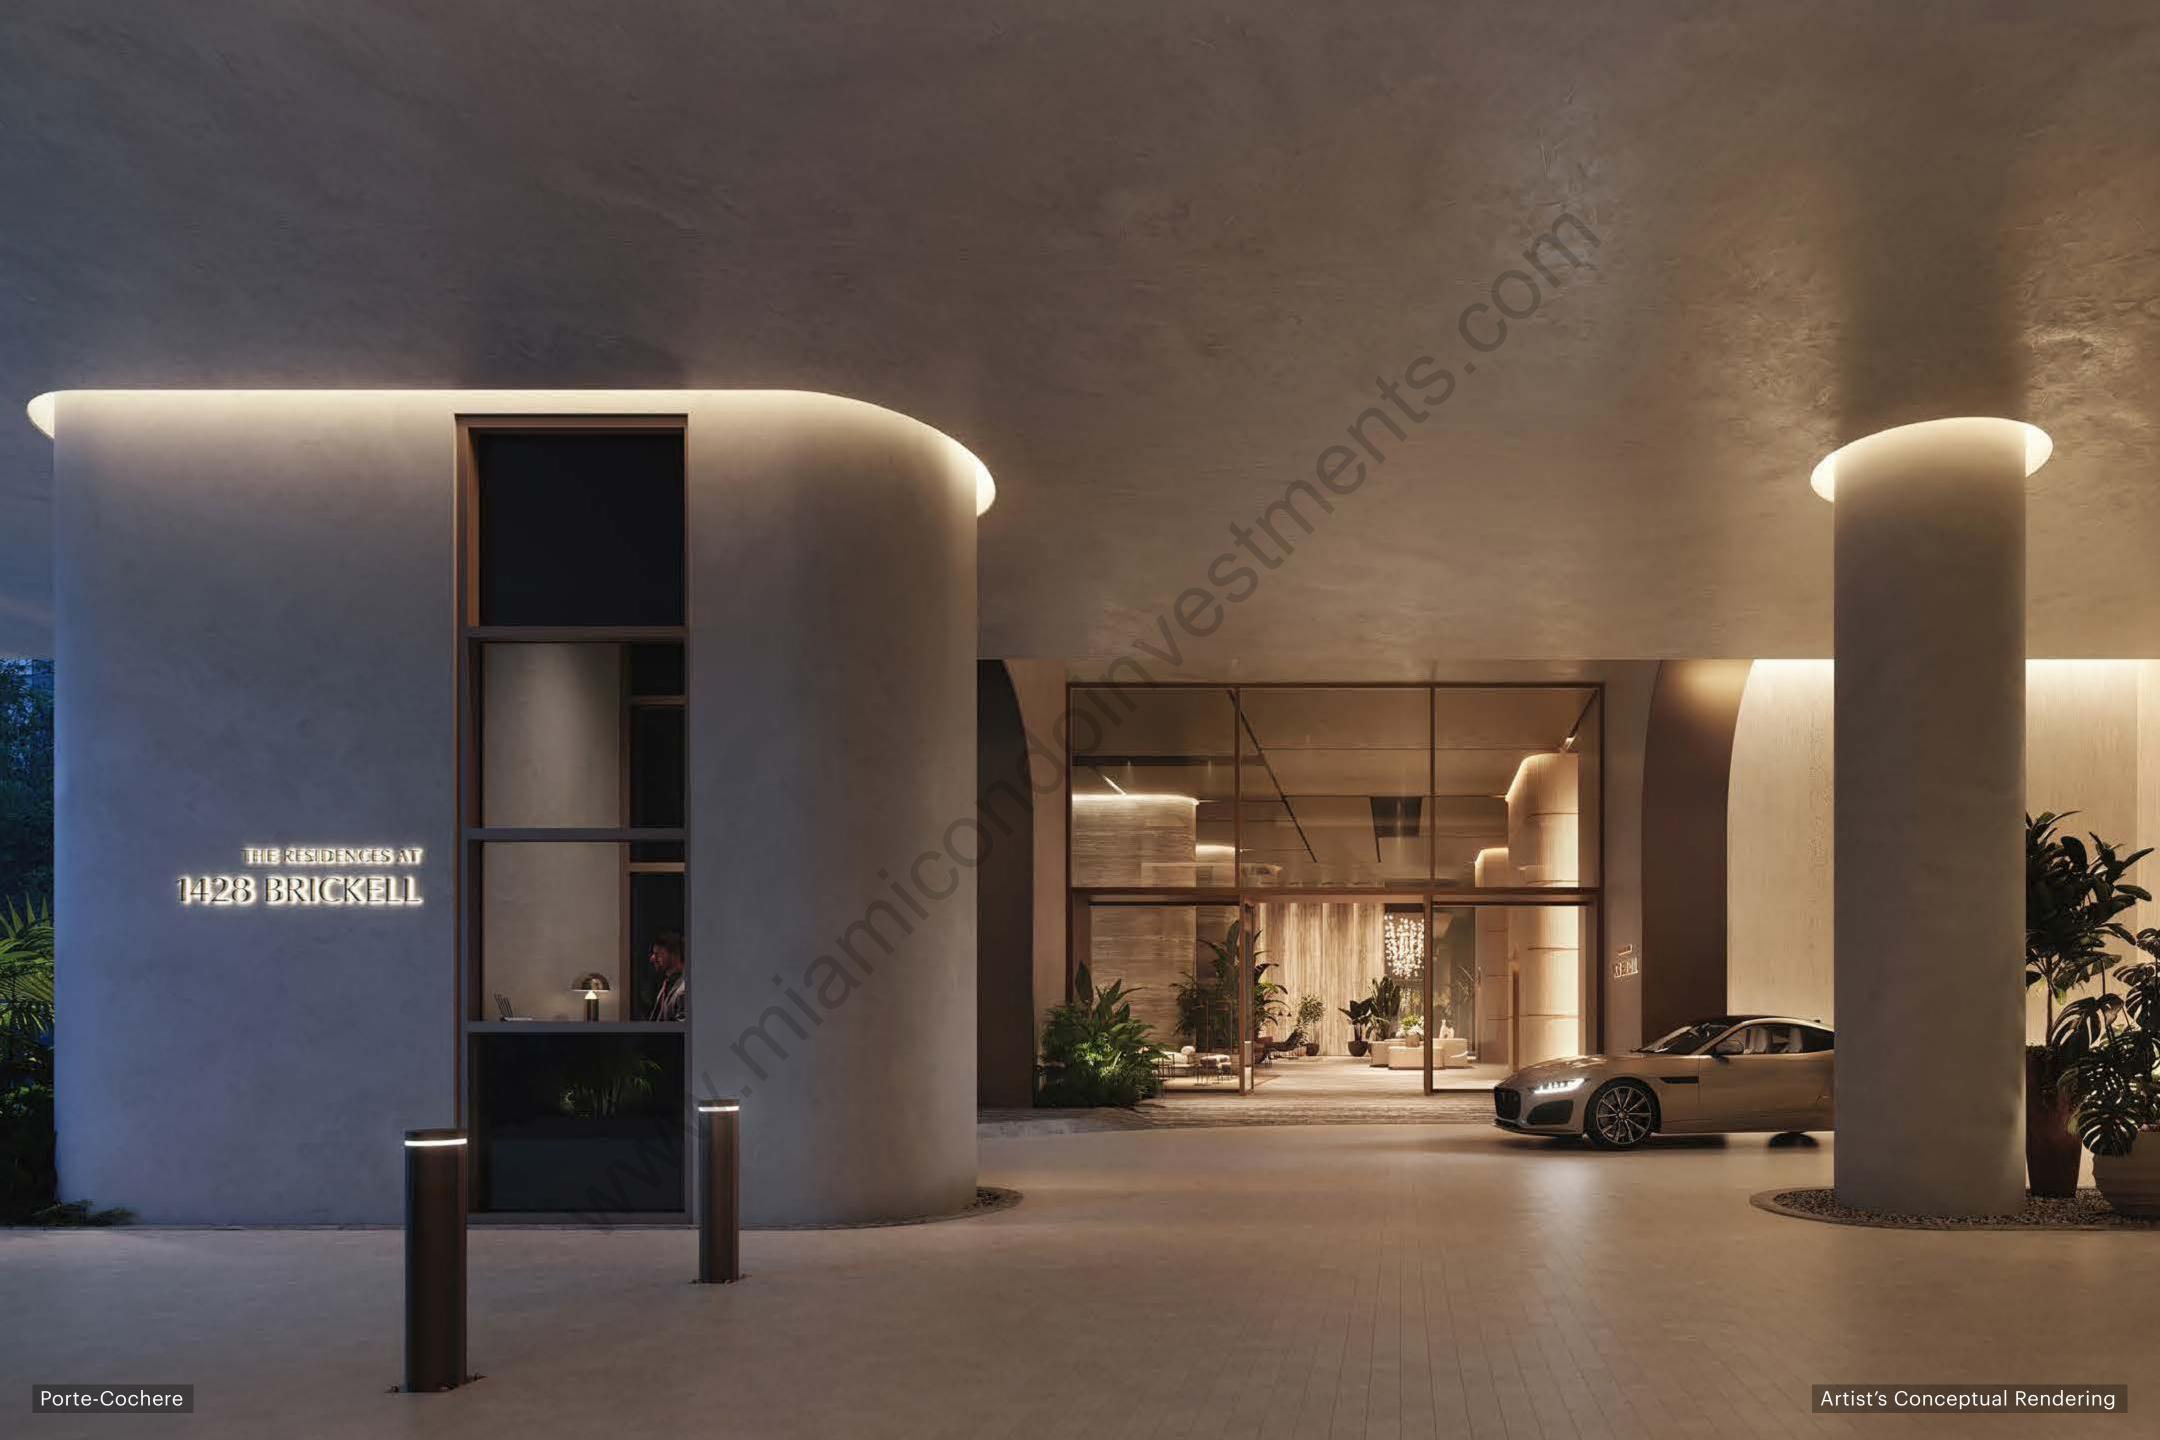

## The Building

THE RESIDENCES AT

1428 BRICKELL

"The shape of this building, its sinuous qualities inspired by the natural elements, brings a real sense of life to this part of Miami. This isn't just another tower; it has an inner energy which I find fascinating."

The Residences at 1428 Brickell are also a work of art, an iconic centerpiece of the quintessential Miami skyline. Its organic form, accentuated by the lush botanical oasis at its base, creates an immediate sense of calm, of serenity, a place of welcome and delight..

### BUILDING FEATURES

- Every home faces east
- Expansive terraces with summer kitchens to maximize indoor-to-outdoor lifestyles
- LEED certification
- First ever high-rise residential tower in the world partially powered by the sun with a solar backbone on the west façade
- Completely private property for residents only
- 24/7 guardhouse and gated entrance
- Private valet drop-off bays to provide more time to disembark
- State-of-the-art, high-speed private elevators
- 80,000 square feet of amenities dedicated exclusively to the 189 residences