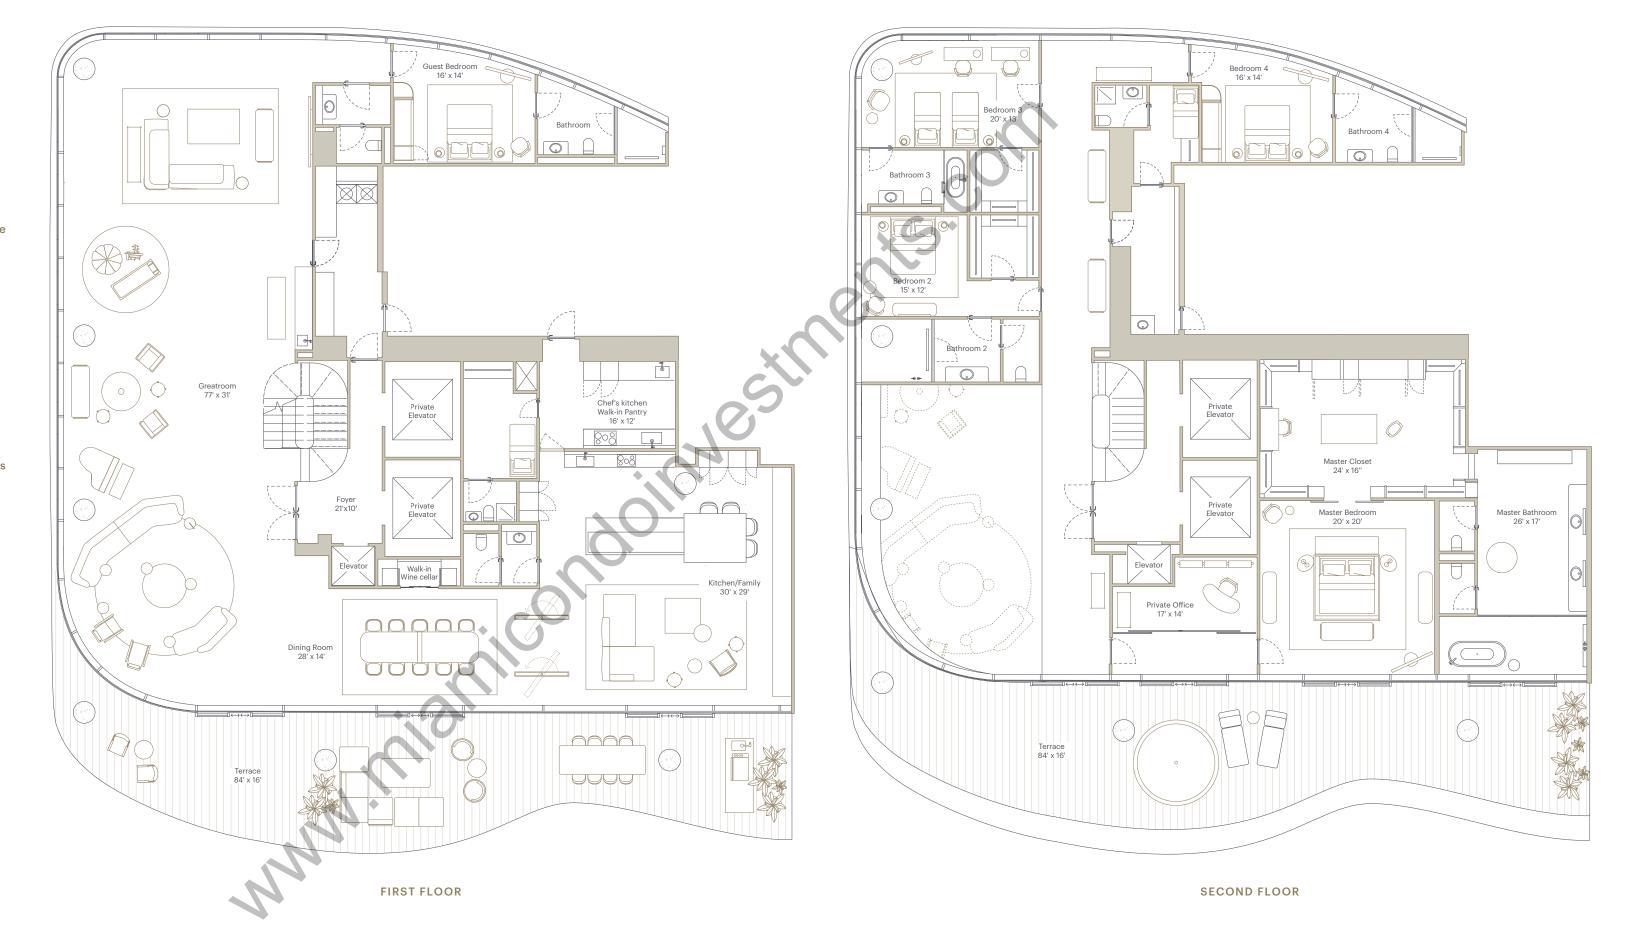

## THE PENTHOUSE

## 7 BEDROOMS I 9 BATHROOMS

## 12,000 Sq Ft | Two-Stories

Panoramic views from 800-ft in the air | 30-ft ceilings 2 Expansive terraces | Citterio-designed sculptural staircase Vaselli-carved stone kitchen | Arclinea Chef's kitchen Walk-in wine cellar | Maid/Nanny quarters on each floor Private, in-residence elevator

Exclusive bespoke materials & finishes

- -One-of-a-kind Antonio Citterio designed interiors
- -Double-door entry from private foyer
- -Private elevator foyer
- -30' ceiling heights
- -Independent service entrance
- -Expansive great room and bedrooms
- -En-suite bathroom in all bedrooms -Antonio Citterio-designed closets
- -Dual private water closets with high efficiency smart toilets
- -2 Large southeast-facing terraces
- -Summer kitchen
- -Vaselli outdoor water feature
- -Private package and dry-cleaning delivery compartment