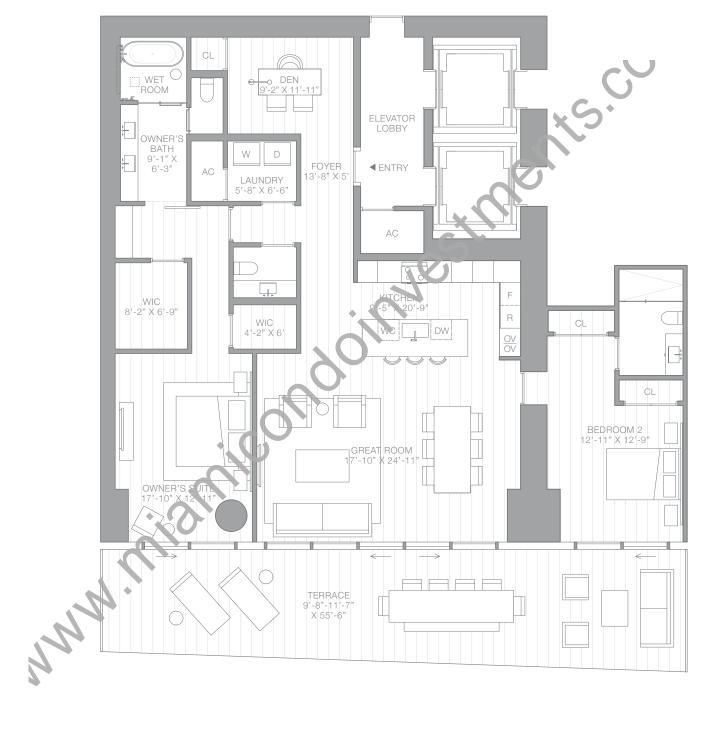

## SIGNATURE RESIDENCE

RESIDENCE B2 EAST-NORTH FLOORS 10-40

2 BEDROOMS + DEN 2 BATHROOMS 1 POWDER ROOM

INTERIOR AREA: 2,331 SQ FT / 216.56 SQ M

EXTERIOR AREA: 590 SQ FT / 54.81 SQ M

TOTAL AREA: 2,921 SQ FT / 271.37 SQ M