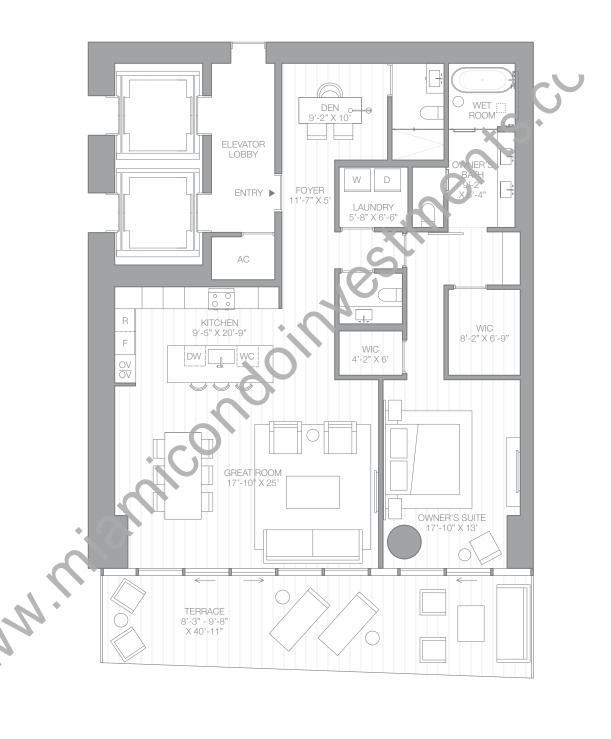

## BAYFRONT RESIDENCE

RESIDENCE B1 EAST-SOUTH FLOORS 03-07

1 BEDROOM + DEN 2 BATHROOM 1 POWDER ROOM

INTERIOR AREA: 1,952 SQ FT / 181.35 SQ M

EXTERIOR AREA: 367 SQ FT / 34.10 SQ M

TOTAL AREA: 2,319 SQ FT / 215.44 SQ M

NORTH ▶

BISCAYNE BAY

\*Floor plan not to scale.

The EDITION Residences Miami Edgewater are not owned, developed or sold by Marriott International, Inc. or its affiliates ("Marriott"). Two Roads Development LLC uses the EDITION marks under a license from Marriott, which has not confirmed the accuracy of any of the statements or representations made herein. ORAL REPRESENTATIONS CANNOT BE RELIED UPON AS CORRECTLY STATING THE REPRESENTATIONS OF THE DEVELOPER. FOR CORRECTLESEE. All raits's or architectural renderings, sketchiques, graphics and advances and direction variances and