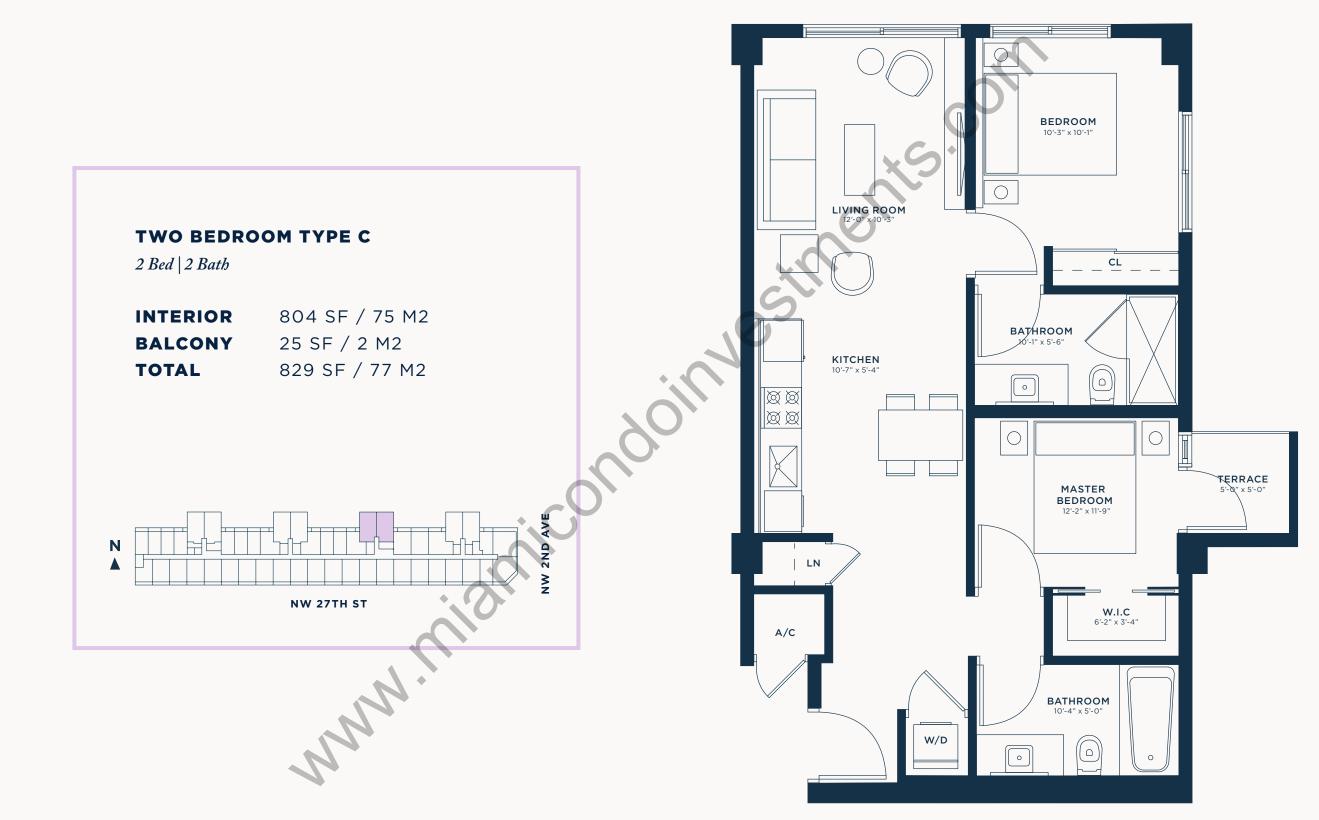

## EXCLUSIVE SALES AND MARKETING BY RELATED REALTY IN COLLABORATION WITH FORTUNE DEVELOPMENT SALES

The dimensions stated for this unit floor plan are approximate because there are various recognized methods for calculating the square footage of a unit. The square footage stated here is calculated from the exterior boundaries of the exterior walls to the centerline of interior demising walls without deductions for culouts, curves, or architectural features. This method typically results in quoted dimensions greater than the dimensions that would be determined by using other accepted methods. The definition of "Unit" and the calculation method to be relied upon is set forth by the Developer, PRH G40 Property Owner, LLC, in Developer's prospectus and the method set forth in the Developer's prospectus may result in a square footage calculation less than the method used here. Consult the Developer's prospectus for information on what is offered with the Unit and the calculation of the Unit square footage and dimensions.