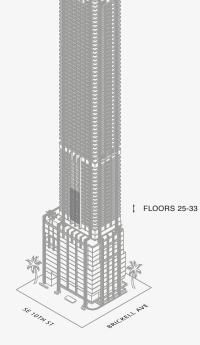

# Biscayne Bay

# 888 BRICKELL MIAMI DOLCE& GABBANA

## RESIDENCE F

FLOORS 25 - 33

### **ROOMS**

- 1 Bedroom
- 1 Bathroom

Powder Room

SQUARE FOOTAGES (SQUARE METERS)

Indoor: 1,175 SQF (109 SM) Outdoor: 180 SQF (16 SM) Total: 1,355 SQF (125 SM)

### **FEATURES**

888 Suite & 888 Room Ceiling Height up to 10'

Southern Views





Stated dimensions are measured to the exterior boundaries of the exterior walls and the centerline of interior demising walls and in fact vary from the dimensions that would be determined by using the description and definition of the "Unit" set forth in the Declaration (which generally only includes the interior airspace between the perimeter walls and excludes interior structural components). For your reference, the area of the Unit, determined in accordance with those defined unit boundaries, is set forth on the Declaration of Condominium. Note that measurements of rooms set forth on this floor plan are generally taken at the greatest points of each given room (as if the room were a perfect rectangle), without regard for any cutouts. Accordingly, the area of the actual room will typic