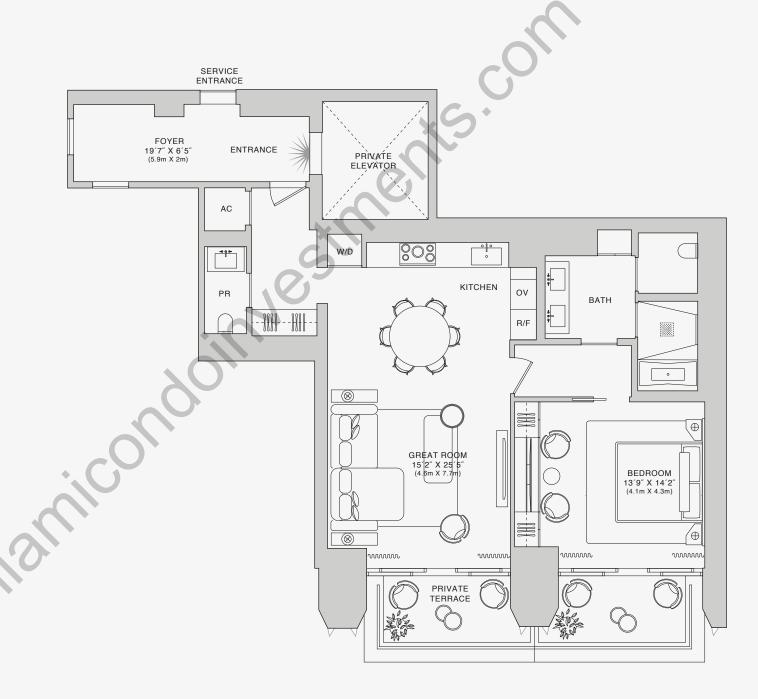

### **ROOMS**

- 1 Bedroom
- 1 Bathroom

Powder Room

SQUARE FOOTAGES (SQUARE METERS)

Indoor: 1,175 SQF (109 SM) Outdoor: 180 SQF (16 SM) Total: 1,355 SQF (125 SM)

### **FEATURES**

888 Suite & 888 Room Ceiling Height up to 10'

Southern Views

Stated dimensions are measured to the exterior boundaries of the exterior walls and the centerline of interior demising walls and in fact vary from the dimensions that would be determined by using the description and definition of the "Unit" set forth in the Declaration (which generally only includes the interior airspace between the perimeter walls and excludes interior structural components). For your reference, the area of the Unit, determined in accordance with those defined unit boundaries, is set forth on the Declaration of Condominium. Note that measurements of rooms set forth on this floor plan are generally taken at the greatest points of each given room (as if the room were a perfect rectangle), without regard for any cutouts. Accordingly, the area of the actual room will typically be smaller than the product obtained by multiplying the stated length times width. All dimensions are approximate and may vary with actual construction, and all floor plans and development plans are subject to change. The Condominium is not owned, developed or sold by Dolce & Gabbana S.r.l or any of its affiliates (the "Brand"). Developer uses Dolce & Gabbana marks pursuant to a license agreement with the Brand, terminable according to its terms. The Brand assumes no responsibility or liability in connection with the project, and makes no representation or warranty in respect thereof.