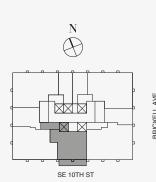

# Biscayne Bay

# 888 BRICKELL MIAMI DOLCE& GABBANA

## RESIDENCE F

FLOORS 25 - 33

### **ROOMS**

- 1 Bedroom
- 1 Bathroom

Powder Room

SQUARE FOOTAGES (SQUARE METERS)

Indoor: 1,175 SQF (109 SM) Outdoor: 180 SQF (16 SM) Total: 1,355 SQF (125 SM)

### **FEATURES**

888 Suite & 888 Room Ceiling Height up to 10'

Southern Views





Stated dimensions are measured to the exterior boundaries of the exterior walls and the centerline of interior demising walls and in fact vary from the dimensions that would be determined by using the description and definition of the "Unit" set forth in the Declaration (which generally only includes the interior airspace between the perimeter walls and excludes interior structural components). For your reference, the area of the Unit, determined in accordance with those defined unit boundaries, is set forth on the Declaration of Condominium. Note that measurements of rooms set forth on this floor plan are generally taken at the greatest points of each given room (as if the room were a perfect rectangle), without regard for any cutouts. Accordingly, the area of the actual room will typ