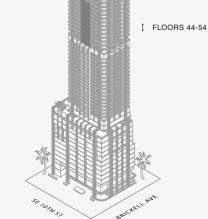

# Biscayne Bay

# 888 BRICKELL MIAMI

# DOLCE & GABBANA

# RESIDENCE E

FLOORS 44 - 54

#### **ROOMS**

- 1 Bedroom
- 1 Bathroom

Powder Room

## SQUARE FOOTAGES (SQUARE METERS)

Indoor: 1,159 SQF (107 SM) Outdoor: 183 SQF (17 SM) Total: 1,342 SQF (124 SM)

## **FEATURES**

888 Suite & 888 Room

Ceiling Height up to 11'- \*L47 up to 10'

Southern Views





Stated dimensions are measured to the exterior boundaries of the exterior walls and the centerline of interior demising walls and in fact vary from the dimensions that would be determined by using the description and definition of the "Unit" set forth in the Declaration (which generally only includes the interior airspace between the perimeter walls and excludes interior structural components). For your reference, the area of the Unit, determined in accordance with those defined unit boundaries, is set oft on Desthiet" 3" to the Declaration of Condominium. Note that measurements of rooms set forth on this floor plan are generally taken at the greatest points of each given room (as if the room were a perfect rectangle), without regard for any cutouts. Accordingly, the area of the actual r