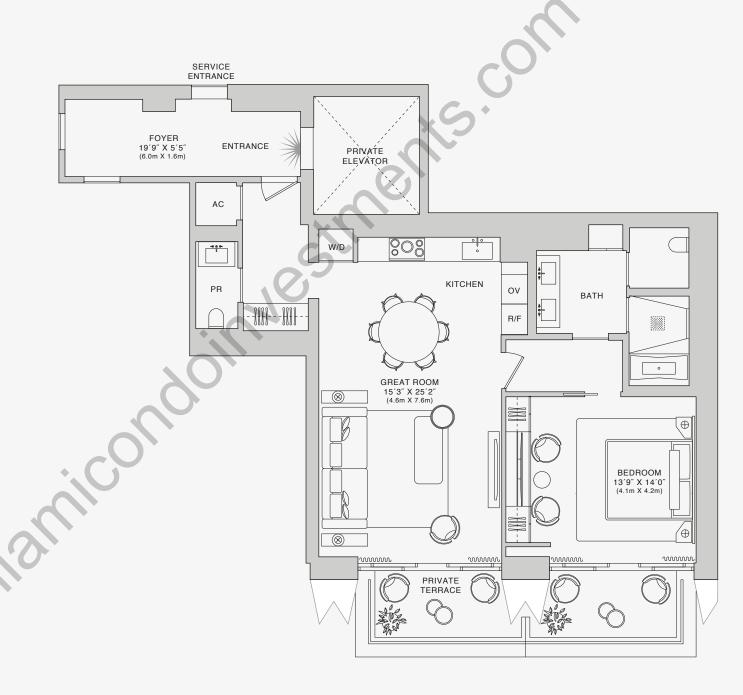

# RESIDENCE E

FLOORS 44 - 54

#### **ROOMS**

- 1 Bedroom
- 1 Bathroom

Powder Room

## SQUARE FOOTAGES (SQUARE METERS)

Indoor: 1,159 SQF (107 SM) Outdoor: 183 SQF (17 SM) Total: 1,342 SQF (124 SM)

## **FEATURES**

888 Suite & 888 Room

Ceiling Height up to 11'- \*L47 up to 10'

Southern Views

Stated dimensions are measured to the exterior boundaries of the exterior walls and the centerline of interior demising walls and in fact vary from the dimensions that would be determined by using the description and definition of the "Unit" set forth in the Declaration (which generally only includes the interior airspace between the perimeter walls and excludes interior structural components). For your reference, the area of the Unit, determined in accordance with those defined unit boundaries, is set oft on Desthiet" 3" to the Declaration of Condominium. Note that measurements of rooms set forth on this floor plan are generally taken at the greatest points of each given room (as if the room were a perfect rectangle), without regard for any cutouts. Accordingly, the area of the actual room will typically be smaller than the product obtained by multiplying the stated length times width. All dimensions are approximate and may vary with actual construction, and all floor plans and development plans are subject to change. The Condominium is not owned, developed or sold by Dolce & Gabbana S.r.l or any of its affiliates (the "Brand"). Developer uses Dolce & Gabbana marks pursuant to a license agreement with the Brand, terminable according to its terms. The Brand assumes no responsibility or liability in connection with the project, and makes no representation or warranty in respect thereof.