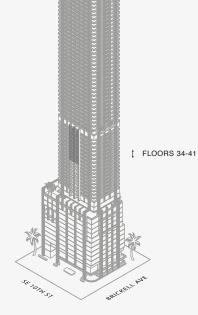

# Biscayne Bay

# 888 BRICKELL MIAMI

# DOLCE & GABBANA

# N

# RESIDENCE E

FLOORS 34 - 41

### **ROOMS**

- 1 Bedroom
- 1 Bathroom

Powder Room

## SQUARE FOOTAGES (SQUARE METERS)

Indoor: 1,159 SQF (107 SM) Outdoor: 183 SQF (17 SM) Total: 1,342 SQF (124 SM)

### **FEATURES**

888 Suite & 888 Room Ceiling Height up to 10'

Southern Views





Residence 41E is an ADA compliant residence. Stated dimensions are measured to the exterior boundaries of the exterior walls and the centerline of interior demising walls and in fact vary from the dimensions that would be determined by using the description and definition of the "Unit" set forth in the Declaration (which generally only includes the interior airspace between the perimeter walls and excludes interior structural components). For your reference, the area of the Unit, determined in accordance with those defined unit boundaries, is set forth on Exhibit "3" to the Declaration of Condominium. Note that measurements of rooms set forth on this floor plan are generally taken at the greatest points of each given room (as if the room were a perfect rectangle), without regard for any