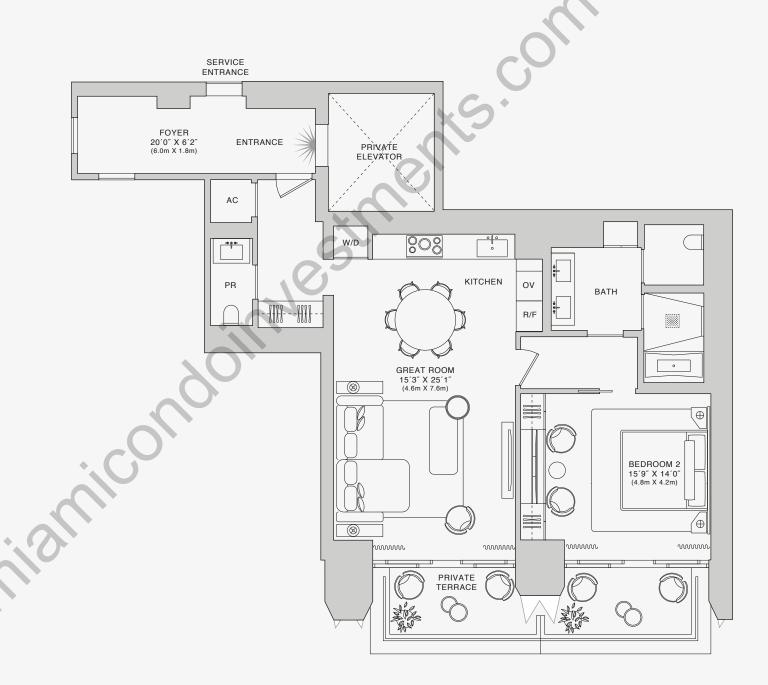

# RESIDENCE E

FLOORS 34 - 41

### **ROOMS**

- 1 Bedroom
- 1 Bathroom

Powder Room

## SQUARE FOOTAGES (SQUARE METERS)

Indoor: 1,159 SQF (107 SM) Outdoor: 183 SQF (17 SM) Total: 1,342 SQF (124 SM)

### **FEATURES**

888 Suite & 888 Room Ceiling Height up to 10'

Southern Views

Residence 41E is an ADA compliant residence. Stated dimensions are measured to the exterior boundaries of the exterior walls and the centerline of interior demising walls and in fact vary from the dimensions that would be determined by using the description and definition of the "Unit" set forth in the Declaration (which generally only includes the interior airspace between the perimeter walls and excludes interior structural components). For your reference, the area of the Unit, determined in accordance with those defined unit boundaries, is set forth on Exhibit "3" to the Declaration of Condominium. Note that measurements of rooms set forth on this floor plan are generally taken at the greatest points of each given room (as if the room were a perfect rectangle), without regard for any cutouts. Accordingly, the area of the actual room will typically be smaller than the product obtained by multiplying the stated length times width. All dimensions are approximate and may vary with actual construction, and all floor plans and development plans are subject to change. The Condominium is not owned, developed or sold by Dolce & Gabbana S.r.I or any of its affiliates (the "Brand"). Developer uses Dolce & Gabbana marks pursuant to a license agreement with the Brand, terminable according to its terms. The Brand assumes no responsibility or liability in connection with the project, and makes no representation or warranty in respect thereof.