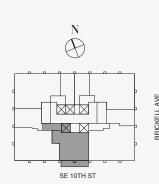

# Biscayne Bay

# 888 BRICKELL MIAMI

# DOLCE & GABBANA

# N

# RESIDENCE E

FLOORS 34 - 41

### **ROOMS**

- 1 Bedroom
- 1 Bathroom

Powder Room

## SQUARE FOOTAGES (SQUARE METERS)

Indoor: 1,159 SQF (107 SM) Outdoor: 183 SQF (17 SM) Total: 1,342 SQF (124 SM)

### **FEATURES**

888 Suite & 888 Room Ceiling Height up to 10'

Southern Views





Residence 41E is an ADA compliant residence. Stated dimensions are measured to the exterior boundaries of the exterior walls and the centerline of interior demising walls and in fact vary from the dimensions that would be determined by using the description and definition of the "Unit" set forth in the Declaration (which generally only includes the interior airspace between the perimeter walls and excludes interior structural components). For your reference, the area of the Unit, determined in accordance with those defined unit boundaries, is set forth on Exhibit "3" to the Declaration of Condominium. Note that measurements of rooms set forth on this floor plan are generally taken at the greatest points of each given room (as if the room were a perfect rectangle), without regard for an