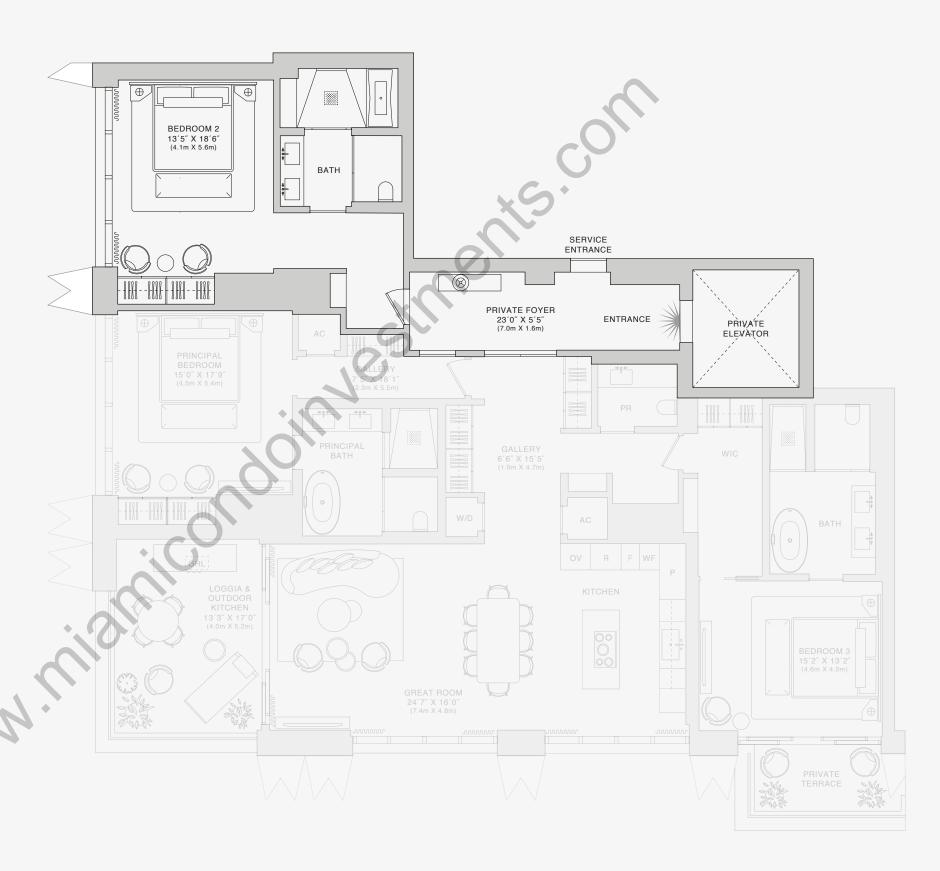

# RESIDENCE D

FLOORS 55 - 77

## **ROOMS**

3 Bedrooms

3 Bathrooms

Powder Room

# SQUARE FOOTAGES (SQUARE METERS)

Indoor: 2,800 SQF (260 SM) Outdoor: 325 SQF (30 SM) Total: 3,125 SQF (290 SM)

# **FEATURES**

888 Suite & 888 Room Ceiling Height up to 11' Loggia & Outdoor Kitchen South - West Views

Residence 60D is an ADA compliant residence. Stated dimensions are measured to the exterior boundaries of the exterior walls and the centerline of interior demising walls and in fact vary from the dimensions that would be determined by using the description and definition of the "Unit" set forth in the Declaration (which generally only includes the interior airspace between the perimeter walls and excludes interior structural components). For your reference, the area of the Unit, determined in accordance with those defined unit boundaries, is set forth on Exhibit "3" to the Declaration of Condominium. Note that measurements of rooms set forth on this floor plan are generally taken at the greatest points of each given room (as if the room were a perfect rectangle), without regard for any cutouts. Accordingly, the area of the actual room will typically be smaller than the product obtained by multiplying the stated length times width. All dimensions are approximate and may vary with actual construction, and all floor plans and development plans are subject to change. The Condominium is not owned, developed or sold by Dolce & Gabbana S.r.I or any of its affiliates (the "Brand"). Developer uses Dolce & Gabbana marks pursuant to a license agreement with the Brand, terminable according to its terms. The Brand assumes no responsibility or liability in connection with the project, and makes no representation or warranty in respect thereof.