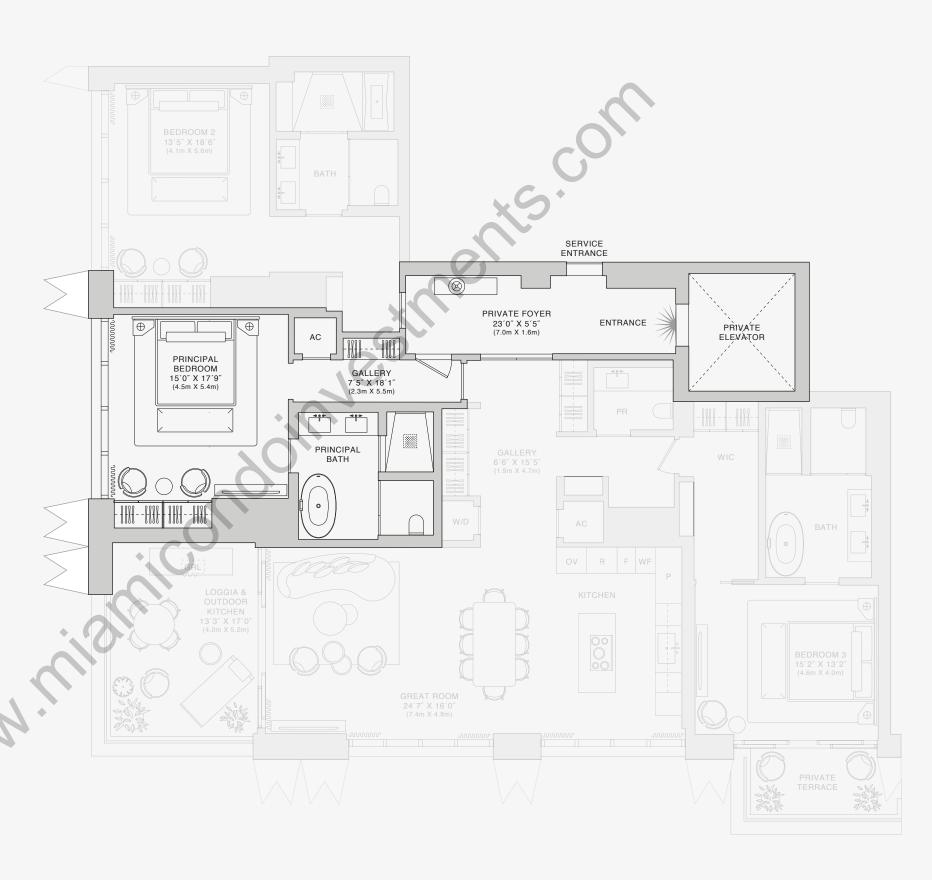

# RESIDENCE D

FLOORS 55 - 77

## **ROOMS**

3 Bedrooms

3 Bathrooms

Powder Room

# SQUARE FOOTAGES (SQUARE METERS)

Indoor: 2,800 SQF (260 SM) Outdoor: 325 SQF (30 SM) Total: 3,125 SQF (290 SM)

## **FEATURES**

888 Suite & 888 Room Ceiling Height up to 11' Loggia & Outdoor Kitchen South - West Views

‡ FLOORS 55-77

Residence 60D is an ADA compliant residence. Stated dimensions are measured to the exterior boundaries of the exterior walls and the centerline of interior demising walls and in fact vary from the dimensions that would be determined by using the description and definition of the "Unit" set forth in the Declaration (which generally only includes the interior airspace between the perimeter walls and excludes interior structural components). For your reference, the area of the Unit, determined in accordance with those defined unit boundaries, is set forth on Exhibit "3" to the Declaration of Condominium. Note that measurements of rooms set forth on this floor plan are generally taken at the greatest points of each given room (as if the room were a perfect rectangle), without regard for any cutouts. Accordingly, the area of the actual room will typically be smaller than the product obtained by multiplying the stated length times width. All dimensions are approximate and may vary with actual construction, and all floor plans and development plans are subject to change. The Condominium is not owned, developed or sold by Dolce & Gabbana S.r.I or any of its affiliates (the "Brand"). Developer uses Dolce & Gabbana marks pursuant to a license agreement with the Brand, terminable according to its terms. The Brand assumes no responsibility or liability in connection with the project, and makes no representation or warranty in respect thereof.