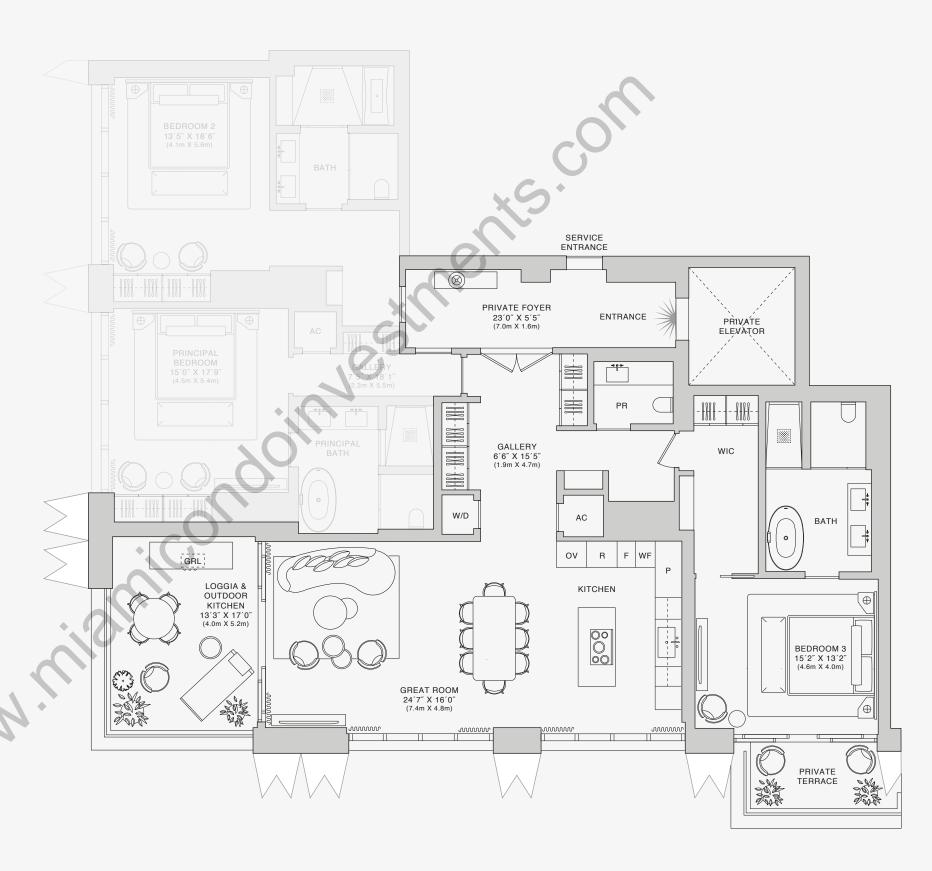

## **ROOMS**

3 Bedrooms

3 Bathrooms

Powder Room

# SQUARE FOOTAGES (SQUARE METERS)

Indoor: 2,800 SQF (260 SM) Outdoor: 325 SQF (30 SM) Total: 3,125 SQF (290 SM)

## **FEATURES**

888 Suite & 888 Room Ceiling Height up to 11' Loggia & Outdoor Kitchen South - West Views

‡ FLOORS 55-77

Residence 60D is an ADA compliant residence. Stated dimensions are measured to the exterior boundaries of the exterior walls and the centerline of interior demising walls and in fact vary from the dimensions that would be determined by using the description and definition of the "Unit" set forth in the Declaration (which generally only includes the interior airspace between the perimeter walls and excludes interior structural components). For your reference, the area of the Unit, determined in accordance with those defined unit boundaries, is set forth on Exhibit "3" to the Declaration of Condominium. Note that measurements of rooms set forth on this floor plan are generally taken at the greatest points of each given room (as if the room were a perfect rectangle), without regard for any cutouts. Accordingly, the area of the actual room will typically be smaller than the product obtained by multiplying the stated length times width. All dimensions are approximate and may vary with actual construction, and all floor plans and development plans are subject to change. The Condominium is not owned, developed or sold by Dolce & Gabbana S.r.I or any of its affiliates (the "Brand"). Developer uses Dolce & Gabbana marks pursuant to a license agreement with the Brand, terminable according to its terms. The Brand assumes no responsibility or liability in connection with the project, and makes no representation or warranty in respect thereof.