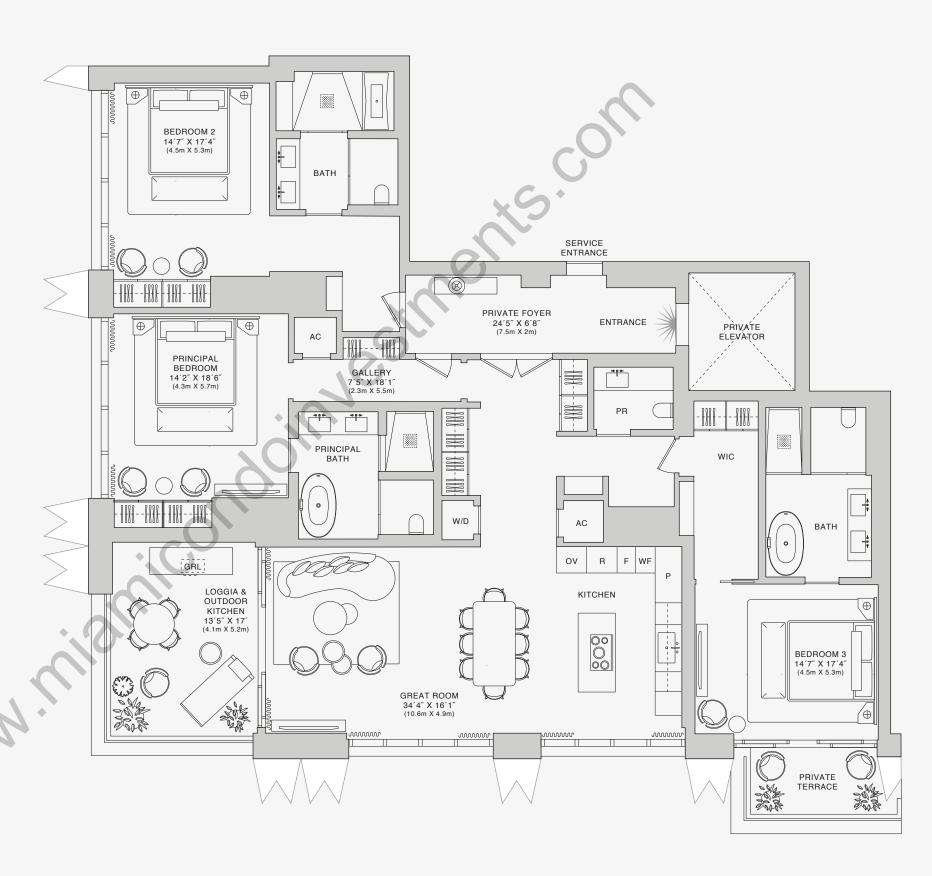

## **ROOMS**

3 Bedrooms

3 Bathrooms

Powder Room

# SQUARE FOOTAGES (SQUARE METERS)

Indoor: 2,800 SQF (260 SM) Outdoor: 325 SQF (30 SM) Total: 3,125 SQF (290 SM)

## **FEATURES**

888 Suite & 888 Room Ceiling Height up to 11' Loggia & Outdoor Kitchen South - West Views

‡ FLOORS 55-77

Residence 60D is an ADA compliant residence. Stated dimensions are measured to the exterior boundaries of the exterior walls and the centerline of interior demising walls and in fact vary from the dimensions that would be determined by using the description and definition of the "Unit" set forth in the Declaration (which generally only includes the interior airspace between the perimeter walls and excludes interior structural components). For your reference, the area of the Unit, determined in accordance with those defined unit boundaries, is set forth on Exhibit "3" to the Declaration of Condominium. Note that measurements of rooms set forth on this floor plan are generally taken at the greatest points of each given room (as if the room were a perfect rectangle), without regard for any cutouts. Accordingly, the area of the actual room will typically be smaller than the product obtained by multiplying the stated length times width. All dimensions are approximate and may vary with actual construction, and all floor plans and development plans are subject to change. The Condominium is not owned, developed or sold by Dolce & Gabbana S.r.I or any of its affiliates (the "Brand"). Developer uses Dolce & Gabbana marks pursuant to a license agreement with the Brand, terminable according to its terms. The Brand assumes no responsibility or liability in connection with the project, and makes no representation or warranty in respect thereof.