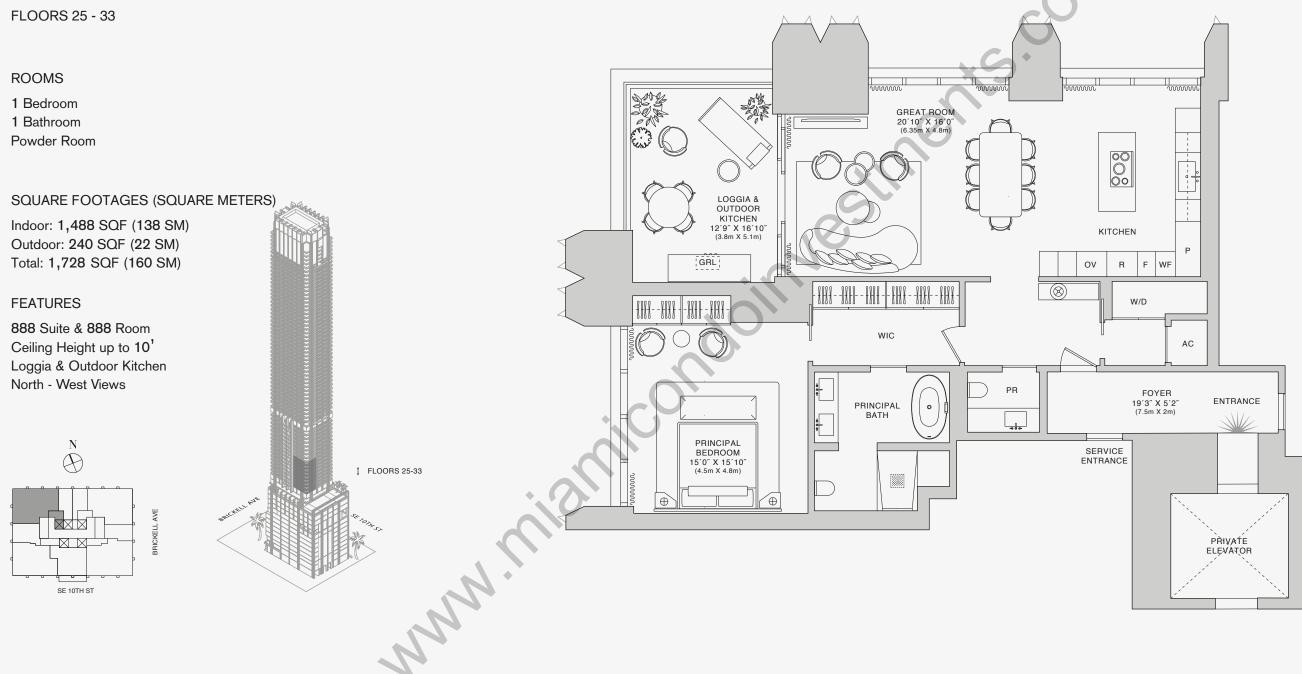

## **RESIDENCE D**

Residence 25D is an ADA compliant residence. Stated dimensions are measured to the exterior boundaries of the exterior walls and the centerline of interior demising walls and in fact vary from the dimensions that would be determined by using the description and definition of the "Unit" set forth in the Declaration (which generally only includes the interior airspace between the perimeter walls and excludes interior structural components). For your reference, the area of the Unit, determined in accordance with those defined unit boundaries, is set forth on Exhibit "3" to the Declaration of Condominium. Note that measurements of rooms set forth on this floor plan are generally taken at the greatest points of each given room (as if the room were a perfect rectangle), without regard for any cutouts. Accordingly, the area of the actual room will typically be smaller than the product obtained by multiplying the stated length times width. All dimensions are approximate and may vary with actual construction, and all floor plans and development plans are subject to change. The Condominium is not owned, developed or sold by Dolce & Gabbaan S.r.l or any of its affiliates (the "Brand"). Developer uses Dolce & Gabbaan amarks pursuant to a license agreement with the Brand, terminable according to its terms. The Brand assumes no responsibility or liability in connection with the project, and makes no representation or warranty in respect thereof.