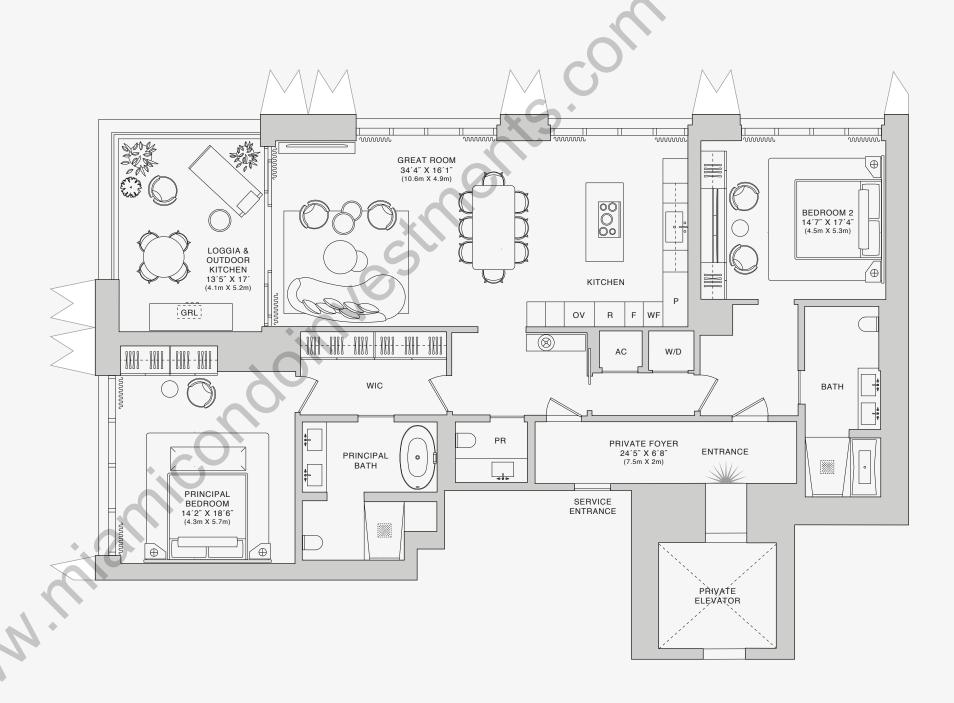

#### **ROOMS**

2 Bedrooms

2 Bathrooms

Powder Room

#### SQUARE FOOTAGES (SQUARE METERS)

Indoor: 2,227 SQF (206 SM) Outdoor: 237 SQF (22 SM) Total: 2,464 SQF (228 SM)

#### **FEATURES**

888 Suite & 888 Room Ceiling Height up to 11' Loggia & Outdoor Kitchen North - West Views

Residences 59C and 60C are ADA compliant residences. Stated dimensions are measured to the exterior boundaries of the exterior walls and the centerline of interior denising walls and in fact vary from the dimensions that would be determined by using the description and definition of the "Unit" set forth in the Declaration (which generally only includes the interior airspace between the perimeter walls and excludes interior structural components). For your reference, the area of the Unit, determined in accordance with those defined unit boundaries, is set forth on Exhibit "3" to the Declaration of Condominium. Note that measurements of rooms set forth on this floor plan are generally taken at the greatest points of each given room (as if the room were a perfect rectangle), without regard for any cutouts. Accordingly, the area of the actual room will typically be smaller than the product obtained by multiplying the stated length times width. All dimensions are approximate and may vary with actual construction, and all floor plans and development plans are subject to change. The Condominium is not owned, developed or sold by Dolce & Gabbana S.r.l or any of its affiliates (the "Brand"). Developer uses Dolce & Gabbana marks pursuant to a license agreement with the Brand, terminable according to its terms. The Brand assumes no responsibility or liability in connection with the project, and makes no representation or warranty in respect thereof.