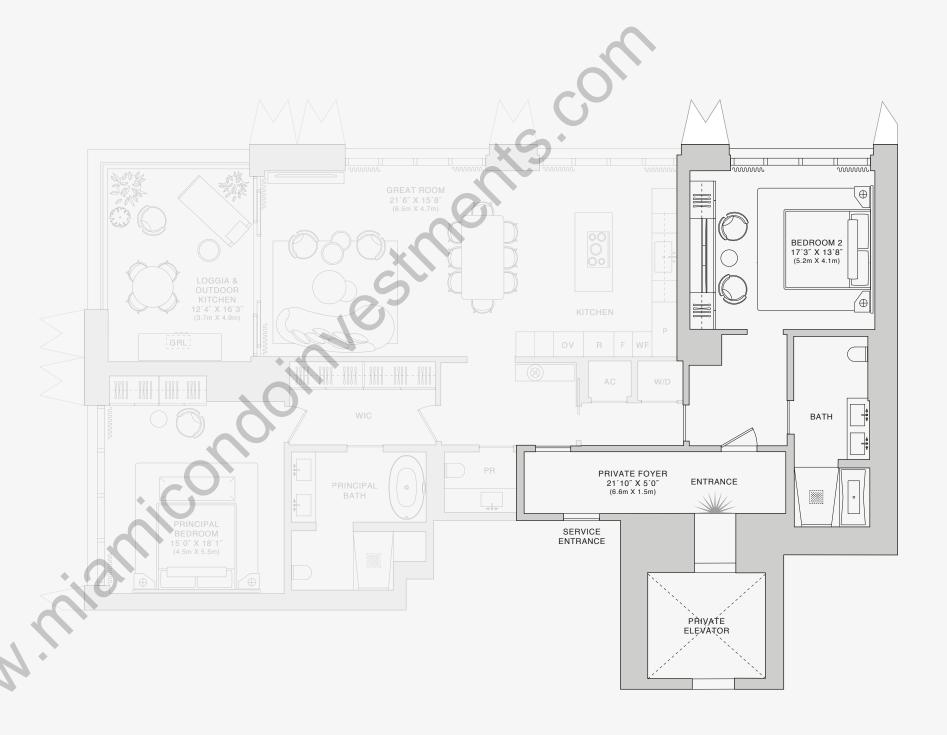

#### **ROOMS**

2 Bedrooms

2 Bathrooms

Powder Room

#### SQUARE FOOTAGES (SQUARE METERS)

Indoor: 2,227 SQF (206 SM) Outdoor: 237 SQF (22 SM) Total: 2,464 SQF (228 SM)

#### **FEATURES**

888 Suite & 888 Room Ceiling Height up to 11' Loggia & Outdoor Kitchen North - West Views

Residences 59C and 60C are ADA compliant residences. Stated dimensions are measured to the exterior boundaries of the exterior walls and the centerline of interior denising walls and in fact vary from the dimensions that would be determined by using the description and definition of the "Unit" set forth in the Declaration (which generally only includes the interior airspace between the perimeter walls and excludes interior structural components). For your reference, the area of the Unit, determined in accordance with those defined unit boundaries, is set forth on Exhibit "3" to the Declaration of Condominium. Note that measurements of rooms set forth on this floor plan are generally taken at the greatest points of each given room (as if the room were a perfect rectangle), without regard for any cutouts. Accordingly, the area of the actual room will typically be smaller than the product obtained by multiplying the stated length times width. All dimensions are approximate and may vary with actual construction, and all floor plans and development plans are subject to change. The Condominium is not owned, developed or sold by Dolce & Gabbana S.r.l or any of its affiliates (the "Brand"). Developer uses Dolce & Gabbana marks pursuant to a license agreement with the Brand, terminable according to its terms. The Brand assumes no responsibility or liability in connection with the project, and makes no representation or warranty in respect thereof.