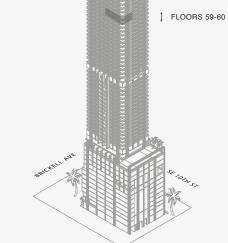

# Biscayne Bay

# 888 BRICKELL MIAMI

#### DOLCE & GABBANA



### RESIDENCE C

FLOORS 59 - 60

#### **ROOMS**

2 Bedrooms

2 Bathrooms

Powder Room

#### SQUARE FOOTAGES (SQUARE METERS)

Indoor: 2,227 SQF (206 SM) Outdoor: 237 SQF (22 SM) Total: 2,464 SQF (228 SM)

#### **FEATURES**

888 Suite & 888 Room Ceiling Height up to 11' Loggia & Outdoor Kitchen North - West Views





Residences 59C and 60C are ADA compliant residences. Stated dimensions are measured to the exterior boundaries of the exterior walls and the centerline of interior denising walls and in fact vary from the dimensions that would be determined by using the description and definition of the "Unit" set forth in the Declaration (which generally only includes the interior airspace between the perimeter walls and excludes interior structural components). For your reference, the area of the Unit, determined in accordance with those defined unit boundaries, is set forth on Exhibit "3" to the Declaration of Condominium. Note that measurements of rooms set forth on this floor plan are generally taken at the greatest points of each given room (as if the room were a perfect rectangle), without regard