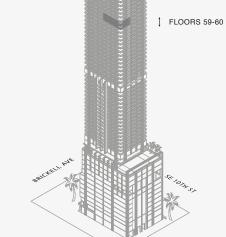

### RESIDENCE C

FLOORS 59 - 60

#### **FEATURES**

888 Suite & 888 Room Ceiling Height up to 11' Loggia & Outdoor Kitchen North - West Views

Residences 59C and 60C are ADA compliant residences. Stated dimensions are measured to the exterior boundaries of the exterior walls and the centerline of interior denising walls and in fact vary from the dimensions that would be determined by using the description and definition of the "Unit" set forth in the Declaration (which generally only includes the interior airspace between the perimeter walls and excludes interior structural components). For your reference, the area of the Unit, determined in accordance with those defined unit boundaries, is set forth on Exhibit "3" to the Declaration of Condominium. Note that measurements of rooms set forth on this floor plan are generally taken at the greatest points of each given room (as if the room were a perfect rectangle), without regard for any cutouts. Accordingly, the area of the actual room will typically be smaller than the product obtained by multiplying the stated length times width. All dimensions are approximate and may vary with actual construction, and all floor plans and development plans are subject to change. The Condominium is not owned, developed or sold by Dolce & Gabbana S.r.l or any of its affiliates (the "Brand"). Developer uses Dolce & Gabbana marks pursuant to a license agreement with the Brand, terminable according to its terms. The Brand assumes no responsibility or liability in connection with the project, and makes no representation or warranty in respect thereof.