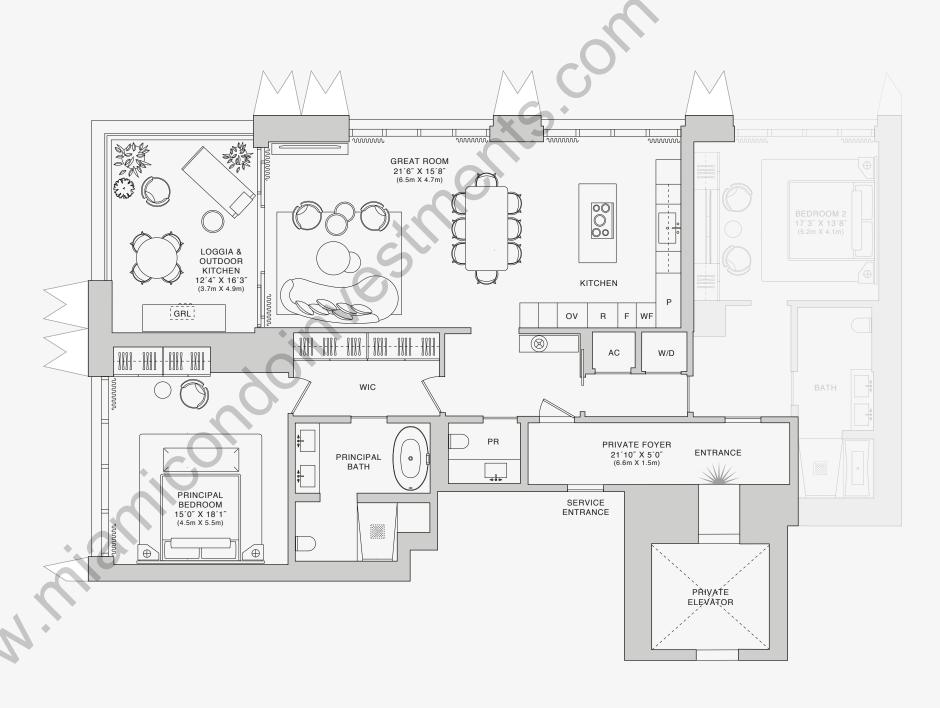

### RESIDENCE C

FLOORS 59 - 60

#### **ROOMS**

2 Bedrooms

2 Bathrooms

Powder Room

#### SQUARE FOOTAGES (SQUARE METERS)

Indoor: 2,227 SQF (206 SM) Outdoor: 237 SQF (22 SM) Total: 2,464 SQF (228 SM)

#### **FEATURES**

888 Suite & 888 Room Ceiling Height up to 11' Loggia & Outdoor Kitchen North - West Views

Residences 59C and 60C are ADA compliant residences. Stated dimensions are measured to the exterior boundaries of the exterior walls and the centerline of interior denising walls and in fact vary from the dimensions that would be determined by using the description and definition of the "Unit" set forth in the Declaration (which generally only includes the interior airspace between the perimeter walls and excludes interior structural components). For your reference, the area of the Unit, determined in accordance with those defined unit boundaries, is set forth on Exhibit "3" to the Declaration of Condominium. Note that measurements of rooms set forth on this floor plan are generally taken at the greatest points of each given room (as if the room were a perfect rectangle), without regard for any cutouts. Accordingly, the area of the actual room will typically be smaller than the product obtained by multiplying the stated length times width. All dimensions are approximate and may vary with actual construction, and all floor plans and development plans are subject to change. The Condominium is not owned, developed or sold by Dolce & Gabbana S.r.l or any of its affiliates (the "Brand"). Developer uses Dolce & Gabbana marks pursuant to a license agreement with the Brand, terminable according to its terms. The Brand assumes no responsibility or liability in connection with the project, and makes no representation or warranty in respect thereof.