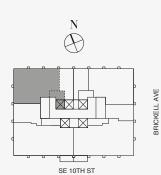

### RESIDENCE C

FLOORS 59 - 60

#### **ROOMS**

2 Bedrooms

2 Bathrooms

Powder Room

#### SQUARE FOOTAGES (SQUARE METERS)

Indoor: 2,227 SQF (206 SM) Outdoor: 237 SQF (22 SM) Total: 2,464 SQF (228 SM)

#### **FEATURES**

888 Suite & 888 Room Ceiling Height up to 11' Loggia & Outdoor Kitchen North - West Views

Residences 59C and 60C are ADA compliant residences. Stated dimensions are measured to the exterior boundaries of the exterior walls and the centerline of interior denising walls and in fact vary from the dimensions that would be determined by using the description and definition of the "Unit" set forth in the Declaration (which generally only includes the interior airspace between the perimeter walls and excludes interior structural components). For your reference, the area of the Unit, determined in accordance with those defined unit boundaries, is set forth on Exhibit "3" to the Declaration of Condominium. Note that measurements of rooms set forth on this floor plan are generally taken at the greatest points of each given room (as if the room were a perfect rectangle), without regard for any cutouts. Accordingly, the area of the actual room will typically be smaller than the product obtained by multiplying the stated length times width. All dimensions are approximate and may vary with actual construction, and all floor plans and development plans are subject to change. The Condominium is not owned, developed or sold by Dolce & Gabbana S.r.l or any of its affiliates (the "Brand"). Developer uses Dolce & Gabbana marks pursuant to a license agreement with the Brand, terminable according to its terms. The Brand assumes no responsibility or liability in connection with the project, and makes no representation or warranty in respect thereof.