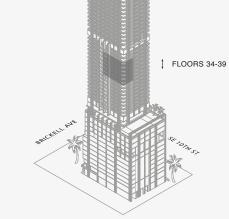

# Biscayne Bay

## 888 BRICKELL MIAMI

## DOLCE & GABBANA

### RESIDENCE C

FLOORS 34 - 39

#### **ROOMS**

2 Bedrooms

2 Bathrooms

Powder Room

#### SQUARE FOOTAGES (SQUARE METERS)

Indoor: 2,212 SQF (205 SM) Outdoor: 242 SQF (22 SM) Total: 2,454 SQF (227 SM)

#### **FEATURES**

888 Suite & 888 Room Ceiling Height up to 10' Loggia & Outdoor Kitchen North - West Views





Stated dimensions are measured to the exterior boundaries of the exterior walls and the centerline of interior demising walls and in fact vary from the dimensions that would be determined by using the description and definition of the "Unit" set forth in the Declaration (which generally only includes the interior airspace between the perimeter walls and excludes interior structural components). For your reference, the area of the Unit, determined in accordance with those defined unit boundaries, is set front on Exhibit" 3" to the Declaration of Condominium. Note that measurements of rooms set forth on this floor plan are generally taken at the greatest points of each given room (as if the room were a perfect rectangle), without regard for any cutouts. Accordingly, the area of the actual