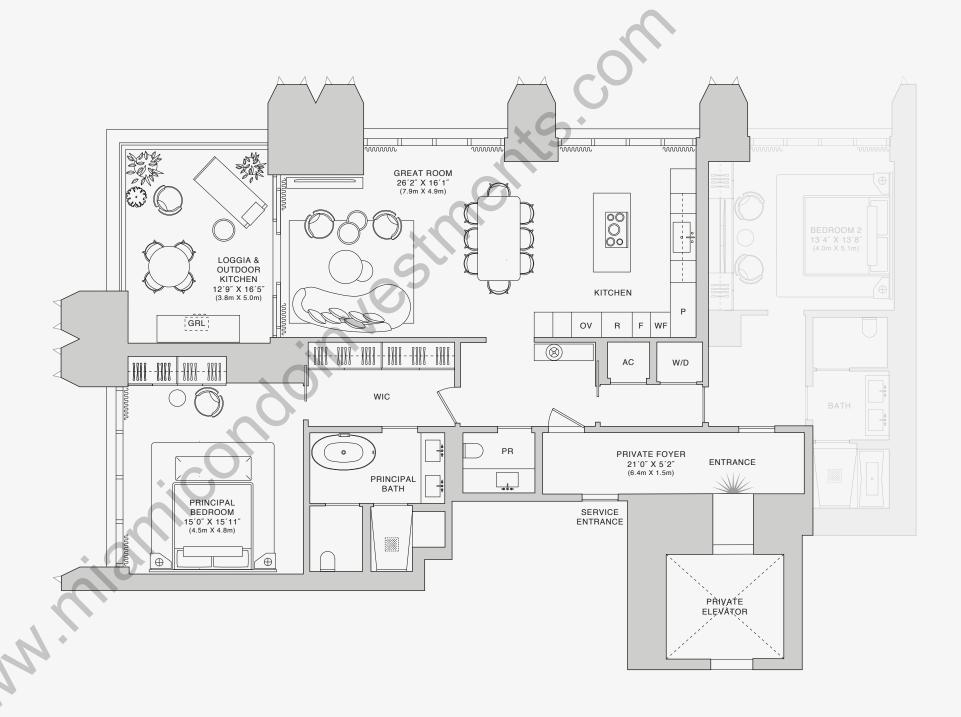

## RESIDENCE C

FLOORS 34 - 39

#### **ROOMS**

2 Bedrooms

2 Bathrooms

Powder Room

### SQUARE FOOTAGES (SQUARE METERS)

Indoor: 2,212 SQF (205 SM) Outdoor: 242 SQF (22 SM) Total: 2,454 SQF (227 SM)

#### **FEATURES**

888 Suite & 888 Room Ceiling Height up to 10' Loggia & Outdoor Kitchen North - West Views

Stated dimensions are measured to the exterior boundaries of the exterior walls and the centerline of interior demising walls and in fact vary from the dimensions that would be determined by using the description and definition of the "Unit" set forth in the Declaration (which generally only includes the interior airspace between the perimeter walls and excludes interior structural components). For your reference, the area of the Unit, determined in accordance with those defined unit boundaries, is set oft on Desthiet" 3" to the Declaration of Condominium. Note that measurements of rooms set forth on this floor plan are generally taken at the greatest points of each given room (as if the room were a perfect rectangle), without regard for any cutouts. Accordingly, the area of the actual room will typically be smaller than the product obtained by multiplying the stated length times width. All dimensions are approximate and may vary with actual construction, and all floor plans and development plans are subject to change. The Condominium is not owned, developed or sold by Dolce & Gabbana S.r.l or any of its affiliates (the "Brand"). Developer uses Dolce & Gabbana marks pursuant to a license agreement with the Brand, terminable according to its terms. The Brand assumes no responsibility or liability in connection with the project, and makes no representation or warranty in respect thereof.