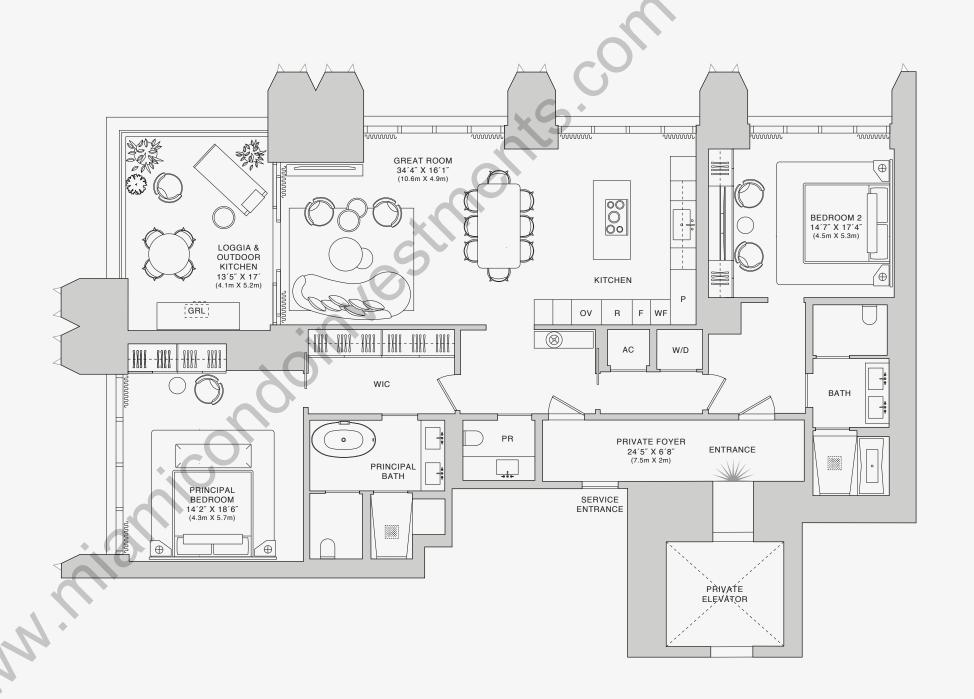

#### **ROOMS**

2 Bedrooms

2 Bathrooms

Powder Room

#### SQUARE FOOTAGES (SQUARE METERS)

Indoor: 2,212 SQF (205 SM) Outdoor: 242 SQF (22 SM) Total: 2,454 SQF (227 SM)

#### **FEATURES**

888 Suite & 888 Room Ceiling Height up to 10' Loggia & Outdoor Kitchen North - West Views

Stated dimensions are measured to the exterior boundaries of the exterior walls and the centerline of interior demising walls and in fact vary from the dimensions that would be determined by using the description and definition of the "Unit" set forth in the Declaration (which generally only includes the interior airspace between the perimeter walls and excludes interior structural components). For your reference, the area of the Unit, determined in accordance with those defined unit boundaries, is set front on Exhibit" 3" to the Declaration of Condominium. Note that measurements of rooms set forth on this floor plan are generally taken at the greatest points of each given room (as if the room were a perfect rectangle), without regard for any cutouts. Accordingly, the area of the actual room will typically be smaller than the product obtained by multiplying the stated length times width. All dimensions are approximate and may vary with actual construction, and all floor plans and development plans are subject to change. The Condominium is not owned, developed or sold by Dolce & Gabbana S.r.l or any of its affiliates (the "Brand"). Developer uses Dolce & Gabbana marks spursant to a license agreement with the Brand, terminable according to its terms. The Brand assumes no responsibility or liability in connection with the project, and makes no representation or warranty in respect thereof.