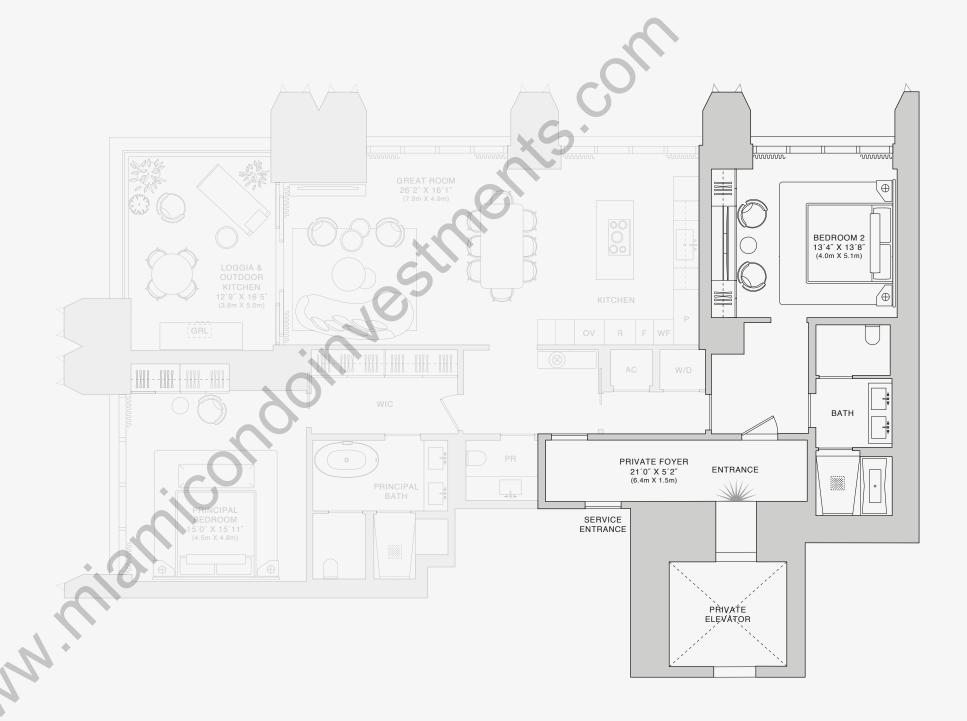

#### **ROOMS**

2 Bedrooms

2 Bathrooms

Powder Room

#### SQUARE FOOTAGES (SQUARE METERS)

Indoor: 2,212 SQF (205 SM) Outdoor: 242 SQF (22 SM) Total: 2,454 SQF (227 SM)

#### **FEATURES**

888 Suite & 888 Room Ceiling Height up to 10' Loggia & Outdoor Kitchen North - West Views

Stated dimensions are measured to the exterior boundaries of the exterior walls and the centerline of interior demising walls and in fact vary from the dimensions that would be determined by using the description and definition of the "Unit" set forth in the Declaration (which generally only includes the interior airspace between the perimeter walls and excludes interior structural components). For your reference, the area of the Unit, determined in accordance with those defined unit boundaries, is set front on Exhibit" 3" to the Declaration of Condominium. Note that measurements of rooms set forth on this floor plan are generally taken at the greatest points of each given room (as if the room were a perfect rectangle), without regard for any cutouts. Accordingly, the area of the actual room will typically be smaller than the product obtained by multiplying the stated length times width. All dimensions are approximate and may vary with actual construction, and all floor plans and development plans are subject to change. The Condominium is not owned, developed or sold by Dolce & Gabbana S.r.l or any of its affiliates (the "Brand"). Developer uses Dolce & Gabbana marks spursant to a license agreement with the Brand, terminable according to its terms. The Brand assumes no responsibility or liability in connection with the project, and makes no representation or warranty in respect thereof.

### SQUARE FOOTAGES (SQUARE METERS)

Indoor: 2,212 SQF (205 SM) Outdoor: 242 SQF (22 SM) Total: 2,454 SQF (227 SM)

#### **FEATURES**

888 Suite & 888 Room Ceiling Height up to 10' Loggia & Outdoor Kitchen North - West Views

Stated dimensions are measured to the exterior boundaries of the exterior walls and the centerline of interior demising walls and in fact vary from the dimensions that would be determined by using the description and definition of the "Unit" set forth in the Declaration (which generally only includes the interior airspace between the perimeter walls and excludes interior structural components). For your reference, the area of the Unit, determined in accordance with those defined unit boundaries, is set oft on Desthiet" 3" to the Declaration of Condominium. Note that measurements of rooms set forth on this floor plan are generally taken at the greatest points of each given room (as if the room were a perfect rectangle), without regard for any cutouts. Accordingly, the area of the actual room will typically be smaller than the product obtained by multiplying the stated length times width. All dimensions are approximate and may vary with actual construction, and all floor plans and development plans are subject to change. The Condominium is not owned, developed or sold by Dolce & Gabbana S.r.l or any of its affiliates (the "Brand"). Developer uses Dolce & Gabbana marks pursuant to a license agreement with the Brand, terminable according to its terms. The Brand assumes no responsibility or liability in connection with the project, and makes no representation or warranty in respect thereof.