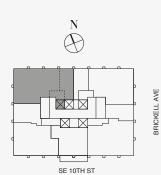

### RESIDENCE C

FLOORS 34 - 39

#### **ROOMS**

2 Bedrooms

2 Bathrooms

Powder Room

#### SQUARE FOOTAGES (SQUARE METERS)

Indoor: 2,212 SQF (205 SM) Outdoor: 242 SQF (22 SM) Total: 2,454 SQF (227 SM)

#### **FEATURES**

888 Suite & 888 Room Ceiling Height up to 10' Loggia & Outdoor Kitchen North - West Views

Stated dimensions are measured to the exterior boundaries of the exterior walls and the centerline of interior demising walls and in fact vary from the dimensions that would be determined by using the description and definition of the "Unit" set forth in the Declaration (which generally only includes the interior airspace between the perimeter walls and excludes interior structural components). For your reference, the area of the Unit, determined in accordance with those defined unit boundaries, is set front on Exhibit" 3" to the Declaration of Condominium. Note that measurements of rooms set forth on this floor plan are generally taken at the greatest points of each given room (as if the room were a perfect rectangle), without regard for any cutouts. Accordingly, the area of the actual room will typically be smaller than the product obtained by multiplying the stated length times width. All dimensions are approximate and may vary with actual construction, and all floor plans and development plans are subject to change. The Condominium is not owned, developed or sold by Dolce & Gabbana S.r.l or any of its affiliates (the "Brand"). Developer uses Dolce & Gabbana marks spursant to a license agreement with the Brand, terminable according to its terms. The Brand assumes no responsibility or liability in connection with the project, and makes no representation or warranty in respect thereof.