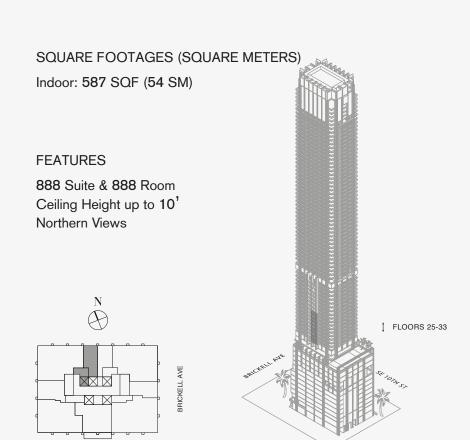

## RESIDENCE C

FLOORS 25 - 33

## **ROOMS**

Bedroom

Bathroom

Stated dimensions are measured to the exterior boundaries of the exterior walls and the centerline of interior demising walls and in fact vary from the dimensions that would be determined by using the description and definition of the "Unit" set forth in the Declaration (which generally only includes the interior airspace between the perimeter walls and excludes interior structural components). For your reference, the area of the Unit, determined in accordance with those defined unit boundaries, is set forth on Exhibit "3" to the Declaration of Condominium. Note that measurements of rooms set forth on this floor plan are generally taken at the greatest points of each given room (as if the room were a perfect rectangle), without regard for any cutouts. Accordingly, the area of the actual room will typically be smaller than the product obtained by multiplying the stated length times width. All dimensions are approximate and may vary with actual construction, and all floor plans and development plans are subject to change. The Condominium is not owned, developed or sold by Dolce & Gabbana S.r.l or any of its affiliates (the "Brand"). Developer uses Dolce & Gabbana marks pursuant to a license agreement with the Brand, terminable according to its terms. The Brand assumes no responsibility or liability in connection with the project, and makes no representation or warranty in respect thereof.

SE 10TH ST