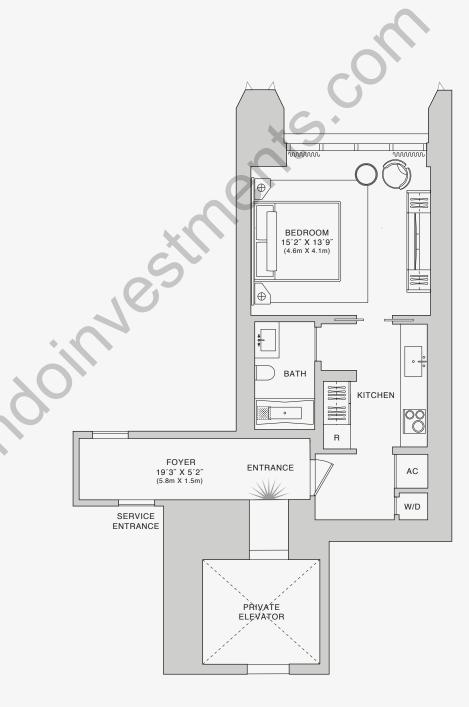

## RESIDENCE C

FLOORS 25 - 33

## **ROOMS**

Bedroom

Bathroom

Stated dimensions are measured to the exterior boundaries of the exterior walls and the centerline of interior demising walls and in fact vary from the dimensions that would be determined by using the description and definition of the "Unit" set forth in the Declaration (which generally only includes the interior airspace between the perimeter walls and excludes interior structural components). For your reference, the area of the Unit, determined in accordance with those defined unit boundaries, is set forth on Exhibit "3" to the Declaration of Condominium. Note that measurements of rooms set forth on this floor plan are generally taken at the greatest points of each given room (as if the room were a perfect rectangle), without regard for any cutouts. Accordingly, the area of the actual room will typically be smaller than the product obtained by multiplying the stated length times width. All dimensions are approximate and may vary with actual construction, and all floor plans and development plans are subject to change. The Condominium is not owned, developed or sold by Dolce & Gabbana S.r.l or any of its affiliates (the "Brand"). Developer uses Dolce & Gabbana marks pursuant to a license agreement with the Brand, terminable according to its terms. The Brand assumes no responsibility or liability in connection with the project, and makes no representation or warranty in respect thereof.