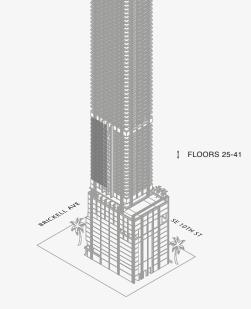

# Biscayne Bay

# 888 BRICKELL MIAMI

# DOLCE & GABBANA



# RESIDENCE B

FLOORS 25 - 41

## **ROOMS**

2 Bedrooms

2 Bathrooms

Powder Room

# SQUARE FOOTAGES (SQUARE METERS)

Indoor: 2,225 SQF (206 SM) Outdoor: 237 SQF (22 SM) Total: 2,462 SQF (228 SM)

## **FEATURES**

888 Suite & 888 Room Ceiling Height up to 10' Loggia & Outdoor Kitchen North - East Views





Stated dimensions are measured to the exterior boundaries of the exterior walls and the centerline of interior demising walls and in fact vary from the dimensions that would be determined by using the description and definition of the "Unit" set forth in the Declaration (which generally only includes the interior airspace between the perimeter walls and excludes interior structural components). For your reference, the area of the Unit, determined in accordance with those defined unit boundaries, is set front on Exhibit" 3" to the Declaration of Condominium. Note that measurements of rooms set forth on this floor plan are generally taken at the greatest points of each given room (as if the room were a perfect rectangle), without regard for any cutouts. Accordingly, the area of the actual