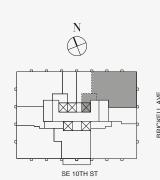

l floor plans and development plans are subject to change. The Condominium is not owned, developed or sold by Dolce & Gabbana S.r.l or any of its affiliates (the "Brand"). Developer uses Dolce & Gabbana marks pursuant to a license agreement with the Brand, terminable according to its terms. The Brand assumes no responsibility or liability in connection with the project, and makes no representation or warranty in respect thereof.



# Biscayne Bay

# 888 BRICKELL MIAMI

# DOLCE & GABBANA



# RESIDENCE B

FLOORS 25 - 41

## **ROOMS**

2 Bedrooms

2 Bathrooms

Powder Room

# SQUARE FOOTAGES (SQUARE METERS)

Indoor: 2,225 SQF (206 SM) Outdoor: 237 SQF (22 SM) Total: 2,462 SQF (228 SM)

## **FEATURES**

888 Suite & 888 Room Ceiling Height up to 10' Loggia & Outdoor Kitchen North - East Views





Stated dimensions are measured to the exterior boundaries of the exterior walls and the centerline of interior demising walls and in fact vary from the dimensions that would be determined by using the description and definition of the "Unit" set forth in the Declaration (which generally only includes the interior airspace between the perimeter walls and excludes interior structural components). For your reference, the area of the Unit, determined in accordance with those defined unit boundaries, is set front on Exhibit" 3" to the Declaration of Condominium. Note that measurements of rooms set forth on this floor plan are generally taken at the greatest points of each given room (as if the room were a perfect rectangle), without regard for any cutouts. Accordingly, the area of the actua