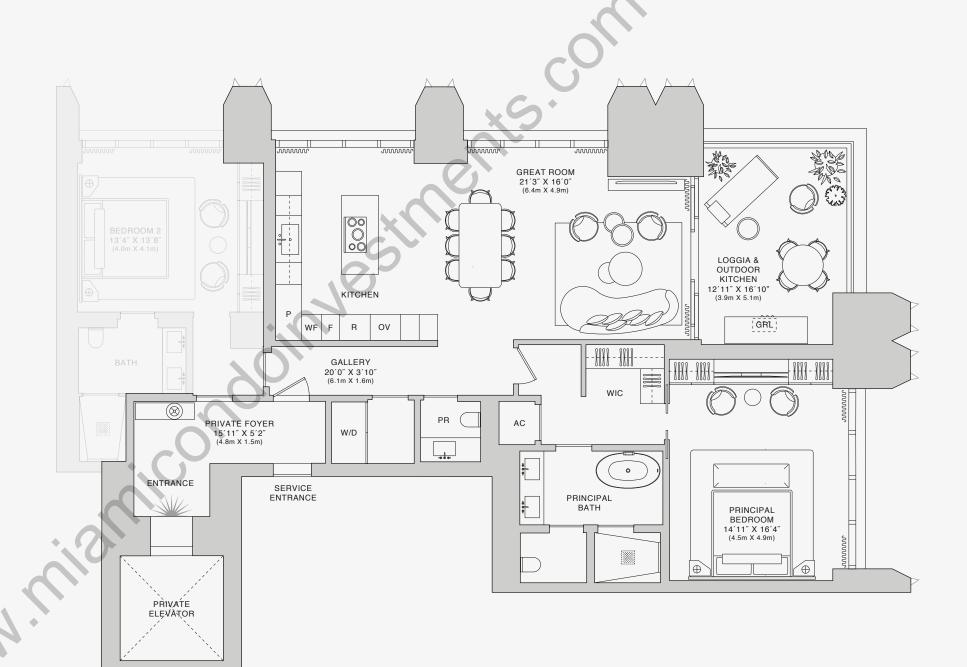

## **ROOMS**

2 Bedrooms

2 Bathrooms

Powder Room

# SQUARE FOOTAGES (SQUARE METERS)

Indoor: 2,225 SQF (206 SM) Outdoor: 237 SQF (22 SM) Total: 2,462 SQF (228 SM)

## **FEATURES**

888 Suite & 888 Room Ceiling Height up to 10' Loggia & Outdoor Kitchen North - East Views

Stated dimensions are measured to the exterior boundaries of the exterior walls and the centerline of interior demising walls and in fact vary from the dimensions that would be determined by using the description and definition of the "Unit" set forth in the Declaration (which generally only includes the interior airspace between the perimeter walls and excludes interior structural components). For your reference, the area of the Unit, determined in accordance with those defined unit boundaries, is set front on Exhibit" 3" to the Declaration of Condominium. Note that measurements of rooms set forth on this floor plan are generally taken at the greatest points of each given room (as if the room were a perfect rectangle), without regard for any cutouts. Accordingly, the area of the actual room will typically be smaller than the product obtained by multiplying the stated length times width. All dimensions are approximate and may vary with actual construction, and all floor plans and development plans are subject to change. The Condominium is not owned, developed or sold by Dolce & Gabbana S.r.l or any of its affiliates (the "Brand"). Developer uses Dolce & Gabbana marks pursuant to a license agreement with the Brand, terminable according to its terms. The Brand assumes no responsibility or liability in connection with the project, and makes no representation or warranty in respect thereof.

## ROOMS

2 Bedrooms

2 Bathrooms

Powder Room

### **FEATURES**

888 Suite & 888 Room Ceiling Height up to 10' Loggia & Outdoor Kitchen North - East Views

Stated dimensions are measured to the exterior boundaries of the exterior walls and the centerline of interior demissing walls and in fact vary from the dimensions that would be determined by using the description and definition of the "Unit" set forth in the Declaration (which generally only includes the interior airspace between the perimeter walls and excludes interior structural components). For your reference, the area of the Unit, determined in accordance with those defined unit boundaries, is set forth on Exhibit "3" to the Declaration of Condominium. Note that measurements of rooms set forth on this floor plan are generally taken at the greatest points of each given room (as if the room were a perfect rectangle), without regard for any cutouts. Accordingly, the area of the actual room will typically be smaller than the product obtained by multiplying the strated length times width. All dimensions are approximate and may vary with actual construction, and all floor plans and development plans are subject to change. The Condominium is not owned, developed or sold by Dolce & Gabbana S.r.l or any of its affiliates (the "Brand"). Developer uses Dolce & Gabbana marks pursuant to a license agreement with the Brand, terminable according to its terms. The Brand assumes no responsibility or liability in connection with the project, and makes no representation or warranty in respect thereof.