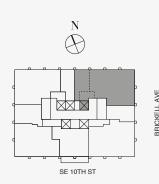

# Biscayne Bay

# 888 BRICKELL MIAMI

# DOLCE & GABBANA



# RESIDENCE B

FLOORS 25 - 41

## **ROOMS**

2 Bedrooms

2 Bathrooms

Powder Room

# SQUARE FOOTAGES (SQUARE METERS)

Indoor: 2,225 SQF (206 SM) Outdoor: 237 SQF (22 SM) Total: 2,462 SQF (228 SM)

## **FEATURES**

888 Suite & 888 Room Ceiling Height up to 10' Loggia & Outdoor Kitchen North - East Views





Stated dimensions are measured to the exterior boundaries of the exterior walls and the centerline of interior demising walls and in fact vary from the dimensions that would be determined by using the description and definition of the "Unit" set forth in the Declaration (which generally only includes the interior airspace between the perimeter walls and excludes interior structural components). For your reference, the area of the Unit, determined in accordance with those defined unit boundaries, is set front on Exhibit" 3" to the Declaration of Condominium. Note that measurements of rooms set forth on this floor plan are generally taken at the greatest points of each given room (as if the room were a perfect rectangle), without regard for any cutouts. Accordingly, the area of the actua