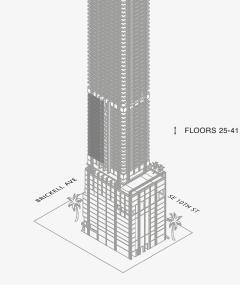

floor plans and development plans are subject to change. The Condominium is not owned, developed or sold by Dolce & Gabbana S.r.l or any of its affiliates (the "Brand"). Developer uses Dolce & Gabbana marks pursuant to a license agreement with the Brand, terminable according to its terms. The Brand assumes no responsibility or liability in connection with the project, and makes no representation or warranty in respect thereof.



# Biscayne Bay

# 888 BRICKELL MIAMI

# DOLCE & GABBANA



# RESIDENCE B

FLOORS 25 - 41

## **ROOMS**

2 Bedrooms

2 Bathrooms

Powder Room

# SQUARE FOOTAGES (SQUARE METERS)

Indoor: 2,225 SQF (206 SM) Outdoor: 237 SQF (22 SM) Total: 2,462 SQF (228 SM)

## **FEATURES**

888 Suite & 888 Room Ceiling Height up to 10' Loggia & Outdoor Kitchen North - East Views





Stated dimensions are measured to the exterior boundaries of the exterior walls and the centerline of interior demising walls and in fact vary from the dimensions that would be determined by using the description and definition of the "Unit" set forth in the Declaration (which generally only includes the interior airspace between the perimeter walls and excludes interior structural components). For your reference, the area of the Unit, determined in accordance with those defined unit boundaries, is set front on Exhibit" 3" to the Declaration of Condominium. Note that measurements of rooms set forth on this floor plan are generally taken at the greatest points of each given room (as if the room were a perfect rectangle), without regard for any cutouts. Accordingly, the area of the actual