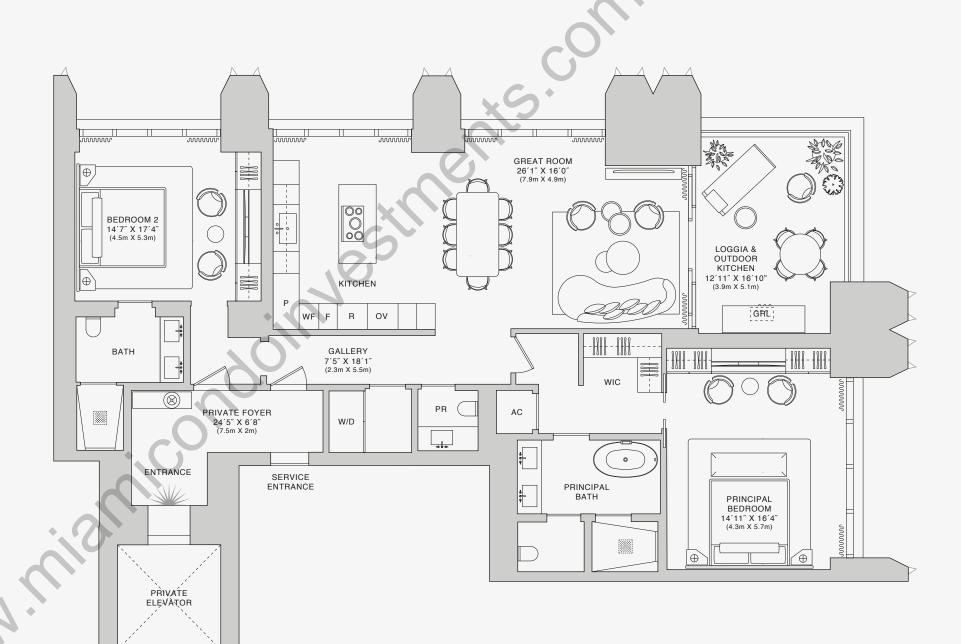

## **ROOMS**

2 Bedrooms

2 Bathrooms

Powder Room

# SQUARE FOOTAGES (SQUARE METERS)

Indoor: 2,225 SQF (206 SM) Outdoor: 237 SQF (22 SM) Total: 2,462 SQF (228 SM)

## **FEATURES**

888 Suite & 888 Room Ceiling Height up to 10' Loggia & Outdoor Kitchen North - East Views

Stated dimensions are measured to the exterior boundaries of the exterior walls and the centerline of interior demising walls and in fact vary from the dimensions that would be determined by using the description and definition of the "Unit" set forth in the Declaration (which generally only includes the interior airspace between the perimeter walls and excludes interior structural components). For your reference, the area of the Unit, determined in accordance with those defined unit boundaries, is set front on Exhibit" 3" to the Declaration of Condominium. Note that measurements of rooms set forth on this floor plan are generally taken at the greatest points of each given room (as if the room were a perfect rectangle), without regard for any cutouts. Accordingly, the area of the actual room will typically be smaller than the product obtained by multiplying the stated length times width. All dimensions are approximate and may vary with actual construction, and all floor plans and development plans are subject to change. The Condominium is not owned, developed or sold by Dolce & Gabbana S.r.l or any of its affiliates (the "Brand"). Developer uses Dolce & Gabbana marks pursuant to a license agreement with the Brand, terminable according to its terms. The Brand assumes no responsibility or liability in connection with the project, and makes no representation or warranty in respect thereof.

## ROOMS

2 Bedrooms

2 Bathrooms

Powder Room

### **FEATURES**

888 Suite & 888 Room Ceiling Height up to 10' Loggia & Outdoor Kitchen North - East Views

Stated dimensions are measured to the exterior boundaries of the exterior walls and the centerline of interior demissing walls and in fact vary from the dimensions that would be determined by using the description and definition of the "Unit" set forth in the Declaration (which generally only includes the interior airspace between the perimeter walls and excludes interior structural components). For your reference, the area of the Unit, determined in accordance with those defined unit boundaries, is set forth on Exhibit "3" to the Declaration of Condominium. Note that measurements of rooms set forth on this floor plan are generally taken at the greatest points of each given room (as if the room were a perfect rectangle), without regard for any cutouts. Accordingly, the area of the actual room will typically be smaller than the product obtained by multiplying the strated length times width. All dimensions are approximate and may vary with actual construction, and all floor plans and development plans are subject to change. The Condominium is not owned, developed or sold by Dolce & Gabbana S.r.l or any of its affiliates (the "Brand"). Developer uses Dolce & Gabbana marks pursuant to a license agreement with the Brand, terminable according to its terms. The Brand assumes no responsibility or liability in connection with the project, and makes no representation or warranty in respect thereof.