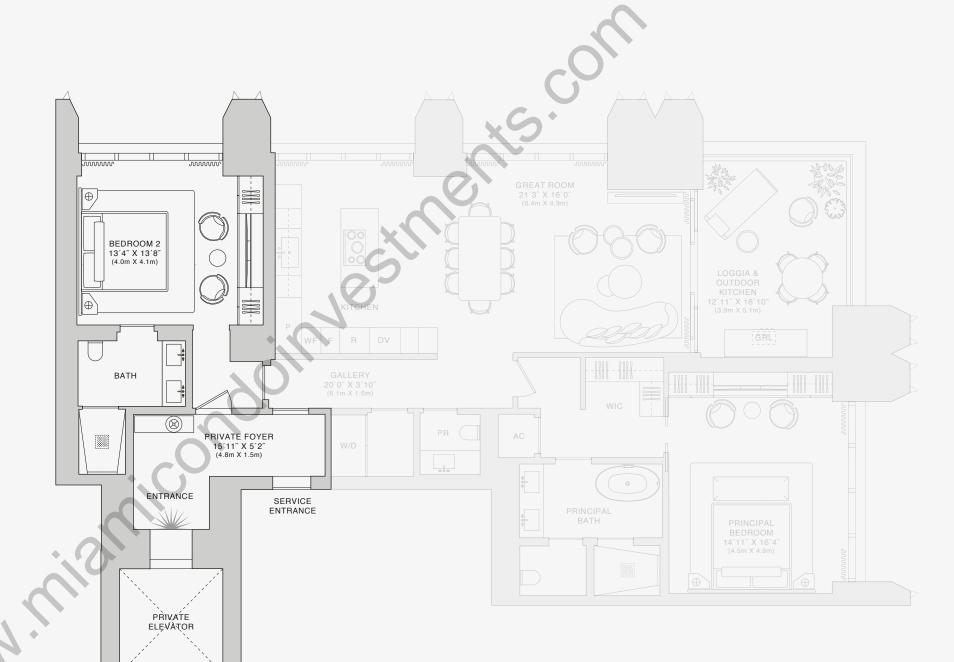

## **ROOMS**

2 Bedrooms

2 Bathrooms

Powder Room

# SQUARE FOOTAGES (SQUARE METERS)

Indoor: 2,225 SQF (206 SM) Outdoor: 237 SQF (22 SM) Total: 2,462 SQF (228 SM)

## **FEATURES**

888 Suite & 888 Room Ceiling Height up to 10' Loggia & Outdoor Kitchen North - East Views

Stated dimensions are measured to the exterior boundaries of the exterior walls and the centerline of interior demising walls and in fact vary from the dimensions that would be determined by using the description and definition of the "Unit" set forth in the Declaration (which generally only includes the interior airspace between the perimeter walls and excludes interior structural components). For your reference, the area of the Unit, determined in accordance with those defined unit boundaries, is set front on Exhibit" 3" to the Declaration of Condominium. Note that measurements of rooms set forth on this floor plan are generally taken at the greatest points of each given room (as if the room were a perfect rectangle), without regard for any cutouts. Accordingly, the area of the actual room will typically be smaller than the product obtained by multiplying the stated length times width. All dimensions are approximate and may vary with actual construction, and all floor plans and development plans are subject to change. The Condominium is not owned, developed or sold by Dolce & Gabbana S.r.l or any of its affiliates (the "Brand"). Developer uses Dolce & Gabbana marks pursuant to a license agreement with the Brand, terminable according to its terms. The Brand assumes no responsibility or liability in connection with the project, and makes no representation or warranty in respect thereof.

## ROOMS

2 Bedrooms

2 Bathrooms

Powder Room

### **FEATURES**

888 Suite & 888 Room Ceiling Height up to 10' Loggia & Outdoor Kitchen North - East Views

Stated dimensions are measured to the exterior boundaries of the exterior walls and the centerline of interior demissing walls and in fact vary from the dimensions that would be determined by using the description and definition of the "Unit" set forth in the Declaration (which generally only includes the interior airspace between the perimeter walls and excludes interior structural components). For your reference, the area of the Unit, determined in accordance with those defined unit boundaries, is set forth on Exhibit "3" to the Declaration of Condominium. Note that measurements of rooms set forth on this floor plan are generally taken at the greatest points of each given room (as if the room were a perfect rectangle), without regard for any cutouts. Accordingly, the area of the actual room will typically be smaller than the product obtained by multiplying the strated length times width. All dimensions are approximate and may vary with actual construction, and all floor plans and development plans are subject to change. The Condominium is not owned, developed or sold by Dolce & Gabbana S.r.l or any of its affiliates (the "Brand"). Developer uses Dolce & Gabbana marks pursuant to a license agreement with the Brand, terminable according to its terms. The Brand assumes no responsibility or liability in connection with the project, and makes no representation or warranty in respect thereof.