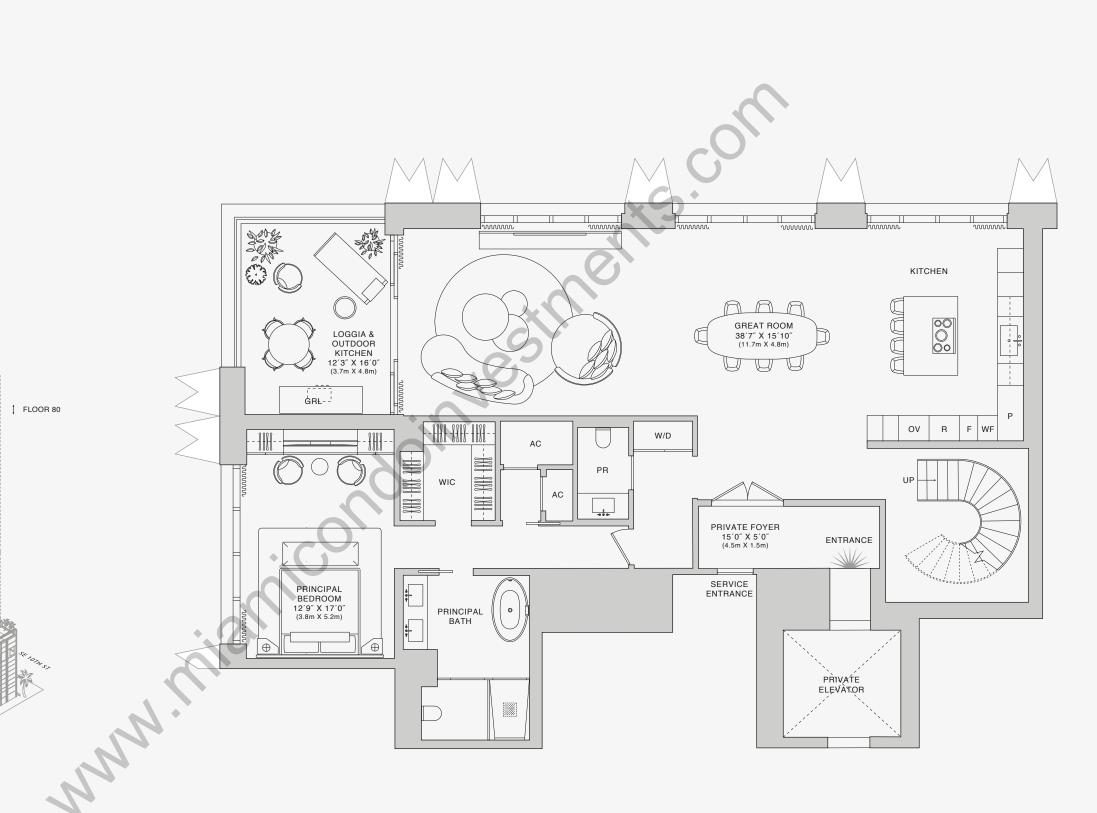

# **RESIDENCE 80C**

FLOOR TWO OF TWO

### ROOMS

3 Bedroom

- 3 Bathroom
- 2 Powder Rooms

#### SQUARE FOOTAGES (SQUARE METERS)

FLOOR 81

Indoor: 4,403 SQF (409 SM) Outdoor: 460 SQF (42 SM) Total: 4,863 SQF (451 SM)

#### FEATURES

888 Suite & 888 Room Ceiling Height up to 10' Loggia & Outdoor Kitchen North - West Views

Stated dimensions are measured to the exterior boundaries of the exterior walls and the centerline of interior demising walls and in fact vary from the dimensions that would be determined by using the description and definition of the "Unit" set forth in the Declaration (which generally only includes the interior airspace between the perimeter walls and excludes interior structural components). For your reference, the area of the Unit, determined in accordance with those defined unit boundaries, is set forth on Exhibit"<sup>371</sup> to the Declaration of Condominium. Note that measurements of rooms set forth on this floor plan are generally taken at the greatest points of each given room (as if the room were a perfect rectangle), without regard for any cutouts. Accordingly, the area of the actual room will typically be smaller than the product obtained by multiplying the stated length times width. All dimensions are approximate and may vary with actual construction, and all floor plans and development plans are subject to change. The Condominium is not owned, developed or sold by Dolce & Gabbana S.rl or any of its affiliates (the "Brand"). Developer uses Dolce & Gabbana marks pursuant to a license agreement with the Brand, terminable according to its terms. The Brand assumes no responsibility or liability in connection with the project, and makes no representation or warranty in respect thereof.