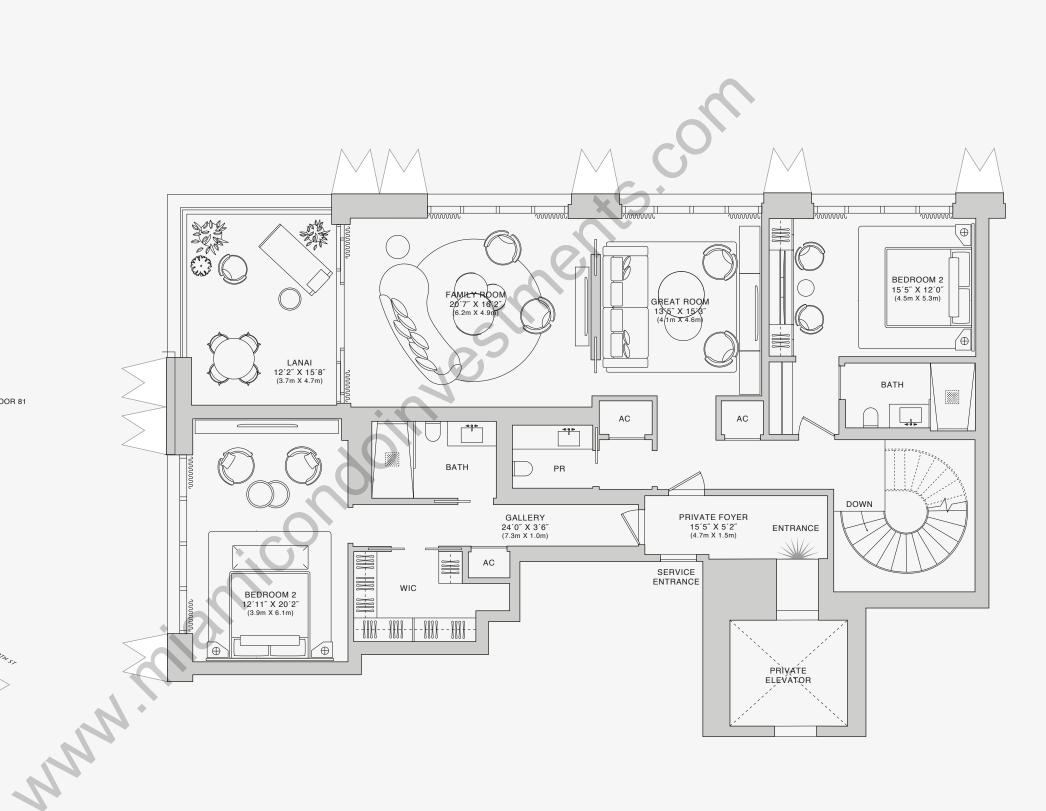

# **RESIDENCE 80C**

FLOOR TWO OF TWO

### ROOMS

3 Bedroom

- 3 Bathroom
- 2 Powder Rooms

#### SQUARE FOOTAGES (SQUARE METERS)

FLOOR 81

Indoor: 4,403 SQF (409 SM) Outdoor: 460 SQF (42 SM) Total: 4,863 SQF (451 SM)

#### FEATURES

888 Suite & 888 Room Ceiling Height up to 10' Loggia & Outdoor Kitchen North - West Views

Stated dimensions are measured to the exterior boundaries of the exterior walls and the centerline of interior demising walls and in fact vary from the dimensions that would be determined by using the description and definition of the "Unit" set forth in the Declaration (which generally only includes the interior airspace between the perimeter walls and excludes interior structural components). For your reference, the area of the Unit, determined in accordance with those defined unit boundaries, is set forth on Exhibit"<sup>371</sup> to the Declaration of Condominium. Note that measurements of rooms set forth on this floor plan are generally taken at the greatest points of each given room (as if the room were a perfect rectangle), without regard for any cutouts. Accordingly, the area of the actual room will typically be smaller than the product obtained by multiplying the stated length times width. All dimensions are approximate and may vary with actual construction, and all floor plans and development plans are subject to change. The Condominium is not owned, developed or sold by Dolce & Gabbana S.rl or any of its affiliates (the "Brand"). Developer uses Dolce & Gabbana marks pursuant to a license agreement with the Brand, terminable according to its terms. The Brand assumes no responsibility or liability in connection with the project, and makes no representation or warranty in respect thereof.