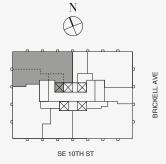

# **RESIDENCE 80C**

FLOOR ONE OF TWO

#### FEATURES

888 Suite & 888 Room Ceiling Height up to 10' Loggia & Outdoor Kitchen North -West Views

FLOOR 80

Stated dimensions are measured to the exterior boundaries of the exterior walls and the centerline of interior demising walls and in fact vary from the dimensions that would be determined by using the description and definition of the "Unit" set forth in the Declaration (which generally only includes the interior airspace between the perimeter walls and excludes interior structural components). For your reference, the area of the Unit, determined in accordance with those defined unit boundaries, is set forth on Exhibit "3" to the Declaration of Condominium. Note that measurements of rooms set forth on this floor plan are generally taken at the greatest points of each given room (as if the room were a perfect rectangle), without regard for any cutouts. Accordingly, the area of the actual room will typically be smaller than the product obtained by multiplying the stated length times width. All dimensions are approximate and may vary with actual construction, and all floor plans and development plans are subject to change. The Condominium is not owned, developed or sold by Dolce & Gabbana S.rl or any of its affiliates (the "Brand"). Developer uses Dolce & Gabbana marks pursuant to a license agreement with the Brand, terminable according to its terms. The Brand assumes no responsibility or liability in connection with the project, and makes no representation or warranty in respect thereof.