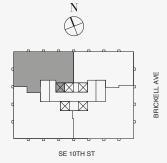

# **RESIDENCE 80C**

FLOOR ONE OF TWO

#### FEATURES

888 Suite & 888 Room Ceiling Height up to 10' Loggia & Outdoor Kitchen North -West Views

FLOOR 80

Stated dimensions are measured to the exterior boundaries of the exterior walls and the centerline of interior demising walls and in fact vary from the dimensions that would be determined by using the description and definition of the "Unit" set forth in the Declaration (which generally only includes the interior airspace between the perimeter walls and excludes interior structural components). For your reference, the area of the Unit, determined in accordance with those defined unit boundaries, is set forth on Exhibit "3" to the Declaration of Condominium. Note that measurements of rooms set forth on this floor plan are generally taken at the greatest points of each given room (as if the room were a perfect rectangle), without regard for any cutouts. Accordingly, the area of the actual room will typically be smaller than the product obtained by multiplying the stated length times width. All dimensions are approximate and may vary with actual construction, and all floor plans and development plans are subject to change. The Condominium is not owned, developed or sold by Dolce & Gabbana S.rl or any of its affiliates (the "Brand"). Developer uses Dolce & Gabbana marks pursuant to a license agreement with the Brand, terminable according to its terms. The Brand assumes no responsibility or liability in connection with the project, and makes no representation or warranty in respect thereof.