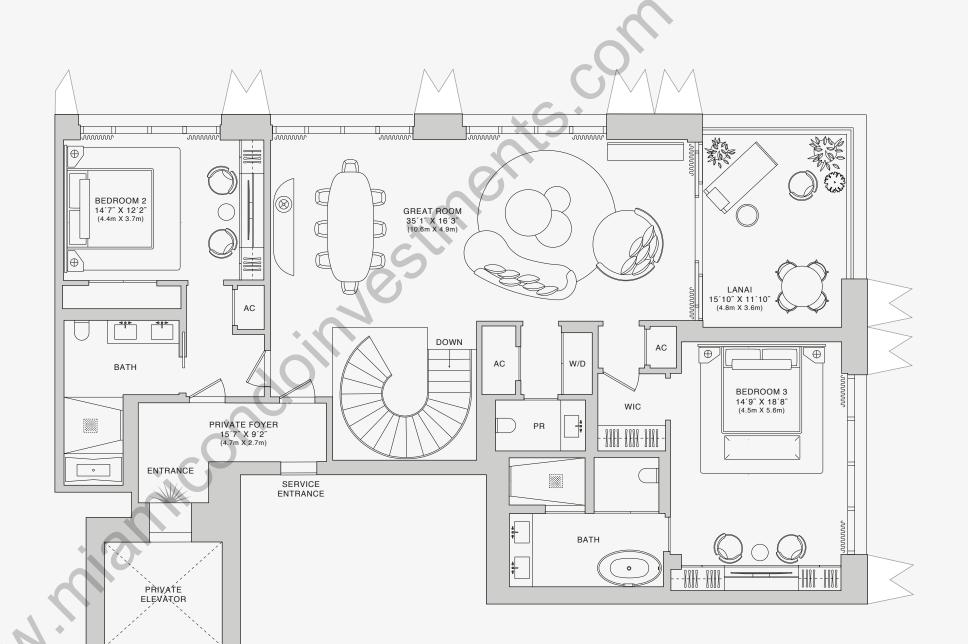

## **RESIDENCE 80B**

FLOOR TWO OF TWO

### ROOMS

- 3 Bedrooms
- 3 Bathrooms
- 2 Powder Rooms

### SQUARE FOOTAGES (SQUARE METERS)

Indoor: 4,392 SQF (408 SM) Outdoor: 454 SQF (42 SM) Total: 4,846 SQF (450 SM)

### **FEATURES**

888 Suite & 888 Room Ceiling Height up to 10' Loggia & Outdoor Kitchen

North - East Views

Stated dimensions are measured to the exterior boundaries of the exterior walls and the centerline of interior demissing walls and in fact vary from the dimensions that would be determined by using the description and definition of the "Unit" set forth in the Declaration (which generally only includes the interior airspace between the perimeter walls and excludes interior structural components). For your reference, the area of the Unit, determined in accordance with those defined unit boundaries, is set forth on Exhibit "3" to the Declaration of Condominium. Note that measurements of rooms set forth on this floor plan are generally taken at the greatest points of each given room (as if the room were a perfect rectangle), without regard for any cutouts. Accordingly, the area of the actual room will typically be smaller than the product obtained by multiplying the strated length times width. All dimensions are approximate and may vary with actual construction, and all floor plans and development plans are subject to change. The Condominium is not owned, developed or sold by Dolce & Gabbana S.r.l or any of its affiliates (the "Brand"). Developer uses Dolce & Gabbana marks pursuant to a license agreement with the Brand, terminable according to its terms. The Brand assumes no responsibility or liability in connection with the project, and makes no representation or warranty in respect thereof.