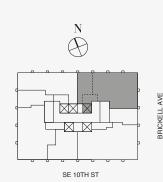

## **RESIDENCE 80B**

FLOOR ONE OF TWO

### ROOMS

- 3 Bedrooms
- 3 Bathrooms
- 2 Powder Rooms

### SQUARE FOOTAGES (SQUARE METERS)

Indoor: 4,392 SQF (408 SM) Outdoor: 454 SQF (42 SM) Total: 4,846 SQF (450 SM)

### **FEATURES**

888 Suite & 888 Room Ceiling Height up to 10' Loggia & Outdoor Kitchen

North - East Views

Stated dimensions are measured to the exterior boundaries of the exterior walls and the centerline of interior demissing walls and in fact vary from the dimensions that would be determined by using the description and definition of the "Unit" set forth in the Declaration (which generally only includes the interior airspace between the perimeter walls and excludes interior structural components). For your reference, the area of the Unit, determined in accordance with those defined unit boundaries, is set forth on Exhibit "3" to the Declaration of Condominium. Note that measurements of rooms set forth on this floor plan are generally taken at the greatest points of each given room (as if the room were a perfect rectangle), without regard for any cutouts. Accordingly, the area of the actual room will typically be smaller than the product obtained by multiplying the strated length times width. All dimensions are approximate and may vary with actual construction, and all floor plans and development plans are subject to change. The Condominium is not owned, developed or sold by Dolce & Gabbana S.r.l or any of its affiliates (the "Brand"). Developer uses Dolce & Gabbana marks pursuant to a license agreement with the Brand, terminable according to its terms. The Brand assumes no responsibility or liability in connection with the project, and makes no representation or warranty in respect thereof.