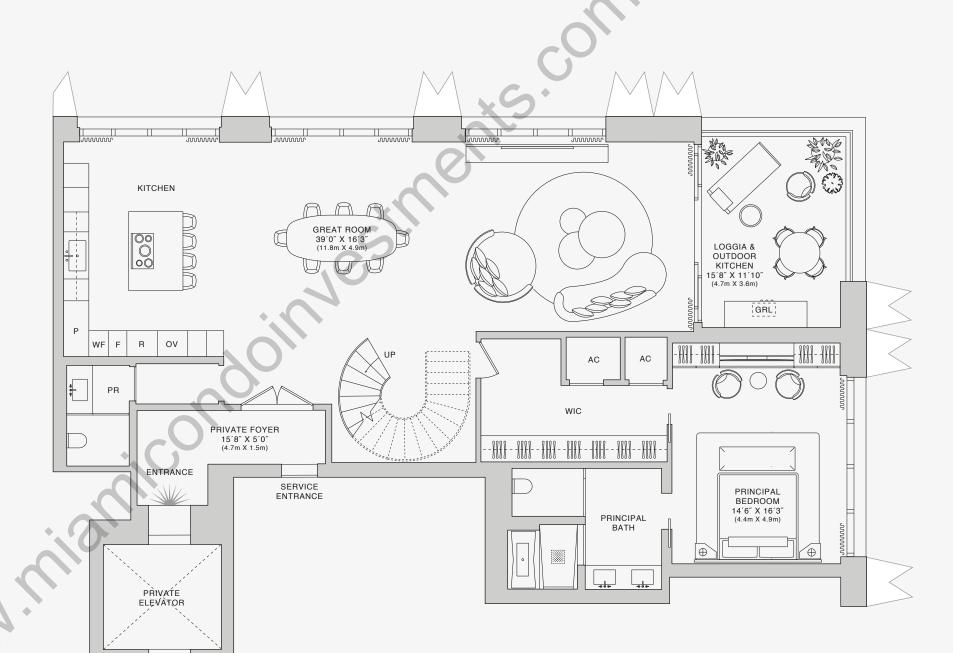

## **RESIDENCE 80B**

FLOOR TWO OF TWO

### ROOMS

- 3 Bedrooms
- 3 Bathrooms
- 2 Powder Rooms

### SQUARE FOOTAGES (SQUARE METERS)

Indoor: 4,392 SQF (408 SM) Outdoor: 454 SQF (42 SM) Total: 4,846 SQF (450 SM)

### **FEATURES**

888 Suite & 888 Room Ceiling Height up to 10' Loggia & Outdoor Kitchen

North - East Views

Stated dimensions are measured to the exterior boundaries of the exterior walls and the centerline of interior demissing walls and in fact vary from the dimensions that would be determined by using the description and definition of the "Unit" set forth in the Declaration (which generally only includes the interior airspace between the perimeter walls and excludes interior structural components). For your reference, the area of the Unit, determined in accordance with those defined unit boundaries, is set forth on Exhibit "3" to the Declaration of Condominium. Note that measurements of rooms set forth on this floor plan are generally taken at the greatest points of each given room (as if the room were a perfect rectangle), without regard for any cutouts. Accordingly, the area of the actual room will typically be smaller than the product obtained by multiplying the strated length times width. All dimensions are approximate and may vary with actual construction, and all floor plans and development plans are subject to change. The Condominium is not owned, developed or sold by Dolce & Gabbana S.r.l or any of its affiliates (the "Brand"). Developer uses Dolce & Gabbana marks pursuant to a license agreement with the Brand, terminable according to its terms. The Brand assumes no responsibility or liability in connection with the project, and makes no representation or warranty in respect thereof.