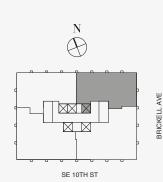

## **RESIDENCE 80B**

FLOOR ONE OF TWO

### SQUARE FOOTAGES (SQUARE METERS)

Indoor: 4,392 SQF (408 SM) Outdoor: 454 SQF (42 SM) Total: 4,846 SQF (450 SM)

### **FEATURES**

888 Suite & 888 Room Ceiling Height up to 10' Loggia & Outdoor Kitchen

North - East Views

Stated dimensions are measured to the exterior boundaries of the exterior walls and the centerline of interior demissing walls and in fact vary from the dimensions that would be determined by using the description and definition of the "Unit" set forth in the Declaration (which generally only includes the interior airspace between the perimeter walls and excludes interior structural components). For your reference, the area of the Unit, determined in accordance with those defined unit boundaries, is set forth on Exhibit "3" to the Declaration of Condominium. Note that measurements of rooms set forth on this floor plan are generally taken at the greatest points of each given room (as if the room were a perfect rectangle), without regard for any cutouts. Accordingly, the area of the actual room will typically be smaller than the product obtained by multiplying the strated length times width. All dimensions are approximate and may vary with actual construction, and all floor plans and development plans are subject to change. The Condominium is not owned, developed or sold by Dolce & Gabbana S.r.l or any of its affiliates (the "Brand"). Developer uses Dolce & Gabbana marks pursuant to a license agreement with the Brand, terminable according to its terms. The Brand assumes no responsibility or liability in connection with the project, and makes no representation or warranty in respect thereof.