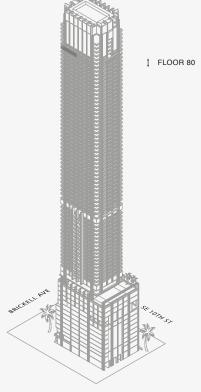

## Biscayne Bay

## 888 BRICKELL MIAMI

### DOLCE & GABBANA

## **RESIDENCE 80B**

FLOOR ONE OF TWO

### ROOMS

- 3 Bedrooms
- 3 Bathrooms
- 2 Powder Rooms

### SQUARE FOOTAGES (SQUARE METERS)

Indoor: 4,392 SQF (408 SM) Outdoor: 454 SQF (42 SM) Total: 4,846 SQF (450 SM)

### **FEATURES**

888 Suite & 888 Room Ceiling Height up to 10' Loggia & Outdoor Kitchen

North - East Views





Stated dimensions are measured to the exterior boundaries of the exterior walls and the centerline of interior demissing walls and in fact vary from the dimensions that would be determined by using the description and definition of the "Unit" set forth in the Declaration (which generally only includes the interior airspace between the perimeter walls and excludes interior structural components). For your reference, the area of the Unit, determined in accordance with those defined unit boundaries, is set forth on Exhibit "3" to the Declaration of Condominium. Note that measurements of rooms set forth on this floor plan are generally taken at the greatest points of each given room (as if the room were a perfect rectangle), without regard for any cutouts. Accordingly, the area of the actual