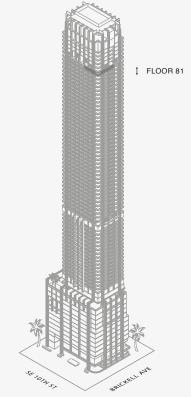

# RESIDENCE 80A

FLOOR TWO OF TWO

## ROOMS

3 Bedrooms

4 Bathrooms

Powder Room

Study

# SQUARE FOOTAGES (SQUARE METERS)

Indoor: 5,851 SQF (543 SM) Outdoor: 461 SQF (42 SM) Total: 6,312 SQF (586 SM)

## **FEATURES**

888 Suite & 888 Room Ceiling Height up to 10' Loggia & Outdoor Kitchen

Stated dimensions are measured to the exterior boundaries of the exterior walls and the centerline of interior demising walls and in fact vary from the dimensions that would be determined by using the description and definition of the "Unit" set forth in the Declaration (which generally only includes the interior airspace between the perimeter walls and excludes set forth on Exhibit" 3" to the Declaration of Condominium. Note that measurements of rooms set forth on this floor plan are generally taken at the greatest points of each given room (as if the room were a perfect rectangle), without regard for any cutouts. Accordingly, the area of the actual room will typically be smaller than the product obtained by multiplying the stated length times width. All dimensions are approximate and may vary with actual construction, and all floor plans and development plans are subject to change. The Condominium is not owned, developed or sold by Dolce & Gabbana S.r.l or any of its affiliates (the "Brand"). Developer uses Dolce & Gabbana marks pursuant to a license agreement with the Brand, terminable according to its terms. The Brand assumes no responsibility or liability in connection with the project, and makes no representation or warranty in respect thereof.