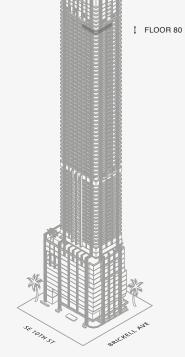

# RESIDENCE 80A

FLOOR ONE OF TWO

## ROOMS

3 Bedrooms

4 Bathrooms

Powder Room

Study

## SQUARE FOOTAGES (SQUARE METERS)

Indoor: 5,851 SQF (543 SM) Outdoor: 461 SQF (42 SM) Total: 6,312 SQF (586 SM)

## **FEATURES**

888 Suite & 888 Room Ceiling Height up to 10' Loggia & Outdoor Kitchen

Stated dimensions are measured to the exterior boundaries of the exterior walls and the centerline of interior demising walls and in fact vary from the dimensions that would be determined by using the description and definition of the "Unit" set forth in the Declaration (which generally only includes the interior airspace between the perimeter walls and excludes interior structural components). For your reference, the area of the Unit, determined in accordance with those defined unit boundaries, is set front on Exhibit" 3" to the Declaration of Condominium. Note that measurements of rooms set forth on this floor plan are generally taken at the greatest points of each given room (as if the room were a perfect rectangle), without regard for any cutouts. Accordingly, the area of the actual room will typically be smaller than the product obtained by multiplying the stated length times width. All dimensions are approximate and may vary with actual construction, and all floor plans and development plans are subject to change. The Condominium is not owned, developed or sold by Dolce & Gabbana S.r.l or any of its affiliates (the "Brand"). Developer uses Dolce & Gabbana marks pursuant to a license agreement with the Brand, terminable according to its terms. The Brand assumes no responsibility or liability in connection with the project, and makes no representation or warranty in respect thereof.