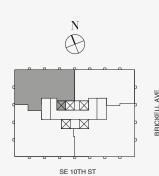

## RESIDENCE 78C

FLOOR ONE OF TWO

### ROOMS

- 3 Bedrooms
- 3 Bathrooms
- 2 Powder Rooms

### SQUARE FOOTAGES (SQUARE METERS)

Indoor: 4,402 SQF (408 SM) Outdoor: 467 SQF (43 SM) Total: 4,869 SQF (452 SM)

### **FEATURES**

888 Suite & 888 Room Ceiling Height up to 10' Loggia & Outdoor Kitchen North - West Views

Stated dimensions are measured to the exterior boundaries of the exterior walls and the centerline of interior demising walls and in fact vary from the dimensions that would be determined by using the description and definition of the "Unit" set forth in the Declaration (which generally only includes the interior airspace between the perimeter walls and excludes interior structural components). For your reference, the area of the Unit, determined in accordance with those defined unit boundaries, is set forth on Exhibit "3" to the Declaration of Condominium. Note that measurements of rooms set forth on this floor plan are generally taken at the greatest points of each given room (as if the room were a perfect rectangle), without regard for any cutouts. Accordingly, the area of the actual room will typically be smaller than the product obtained by multiplying the stated length times width. All dimensions are approximate and may vary with actual construction, and all floor plans and development plans are subject to change. The Condominium is not owned, developed or sold by Dolce & Gabbana S.r.l or any of its affiliates (the "Brand"). Developer uses Dolce & Gabbana marks pursuant to a license agreement with the Brand, terminable according to its terms. The Brand assumes no responsibility or liability in connection with the project, and makes no representation or warranty in respect thereof.