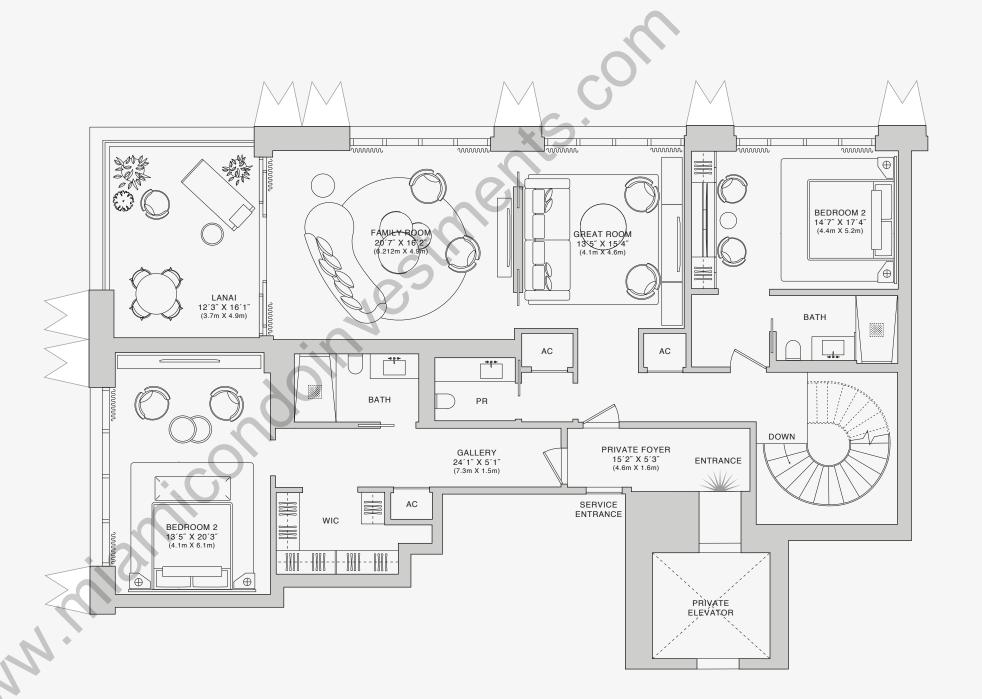

## RESIDENCE 78C

FLOOR ONE OF TWO

### ROOMS

- 3 Bedrooms
- 3 Bathrooms
- 2 Powder Rooms

### SQUARE FOOTAGES (SQUARE METERS)

Indoor: 4,402 SQF (408 SM) Outdoor: 467 SQF (43 SM) Total: 4,869 SQF (452 SM)

### **FEATURES**

888 Suite & 888 Room Ceiling Height up to 10' Loggia & Outdoor Kitchen North - West Views

Stated dimensions are measured to the exterior boundaries of the exterior walls and the centerline of interior demising walls and in fact vary from the dimensions that would be determined by using the description and definition of the "Unit" set forth in the Declaration (which generally only includes the interior airspace between the perimeter walls and excludes interior structural components). For your reference, the area of the Unit, determined in accordance with those defined unit boundaries, is set forth on Exhibit "3" to the Declaration of Condominium. Note that measurements of rooms set forth on this floor plan are generally taken at the greatest points of each given room (as if the room were a perfect rectangle), without regard for any cutouts. Accordingly, the area of the actual room will typically be smaller than the product obtained by multiplying the stated length times width. All dimensions are approximate and may vary with actual construction, and all floor plans and development plans are subject to change. The Condominium is not owned, developed or sold by Dolce & Gabbana S.r.l or any of its affiliates (the "Brand"). Developer uses Dolce & Gabbana marks pursuant to a license agreement with the Brand, terminable according to its terms. The Brand assumes no responsibility or liability in connection with the project, and makes no representation or warranty in respect thereof.