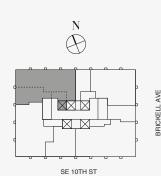

## RESIDENCE 78C

FLOOR TWO OF TWO

### ROOMS

- 3 Bedrooms
- 3 Bathrooms
- 2 Powder Rooms

### SQUARE FOOTAGES (SQUARE METERS)

Indoor: 4,402 SQF (408 SM) Outdoor: 467 SQF (43 SM) Total: 4,869 SQF (452 SM)

### **FEATURES**

888 Suite & 888 Room Ceiling Height up to 10' Loggia & Outdoor Kitchen North - West Views

Stated dimensions are measured to the exterior boundaries of the exterior walls and the centerline of interior demising walls and in fact vary from the dimensions that would be determined by using the description and definition of the "Unit" set forth in the Declaration (which generally only includes the interior airspace between the perimeter walls and excludes interior structural components). For your reference, the area of the Unit, determined in accordance with those defined unit boundaries, is set front on Exhibit" 3" to the Declaration of Condominium. Note that measurements of rooms set forth on this floor plan are generally taken at the greatest points of each given room (as if the room were a perfect rectangle), without regard for any cutouts. Accordingly, the area of the actual room will typically be smaller than the product obtained by multiplying the stated length times width. All dimensions are approximate and may vary with actual construction, and all floor plans and development plans are subject to change. The Condominium is not owned, developed or sold by Dolce & Gabbana S.r.l or any of its affiliates (the "Brand"). Developer uses Dolce & Gabbana marks pursuant to a license agreement with the Brand, terminable according to its terms. The Brand assumes no responsibility or liability in connection with the project, and makes no representation or warranty in respect thereof.