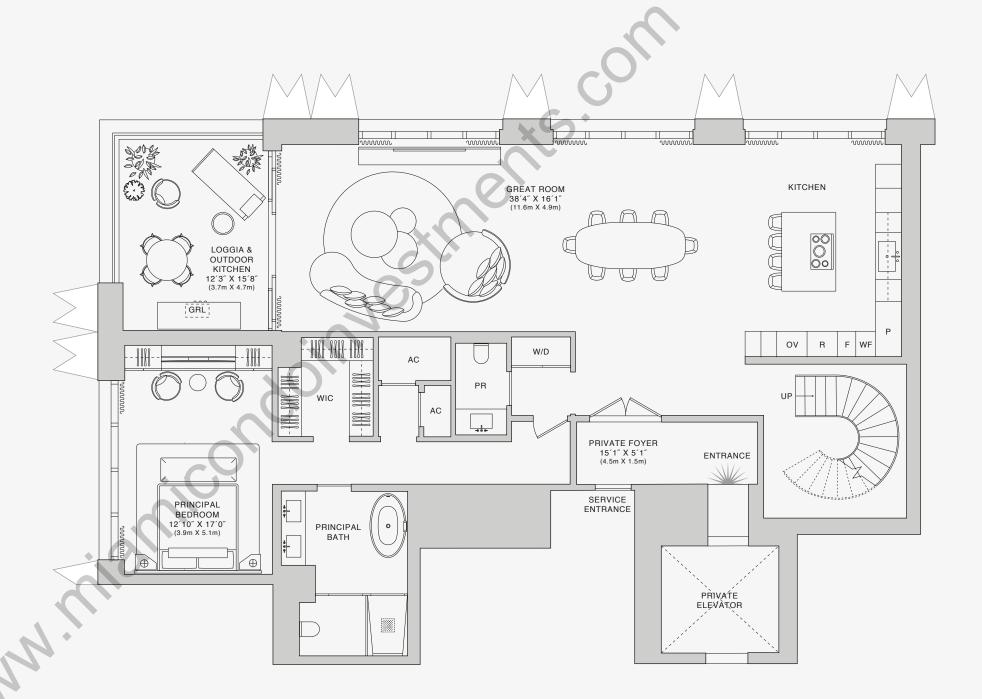

## RESIDENCE 78C

FLOOR ONE OF TWO

### ROOMS

- 3 Bedrooms
- 3 Bathrooms
- 2 Powder Rooms

### SQUARE FOOTAGES (SQUARE METERS)

Indoor: 4,402 SQF (408 SM) Outdoor: 467 SQF (43 SM) Total: 4,869 SQF (452 SM)

### **FEATURES**

888 Suite & 888 Room Ceiling Height up to 10' Loggia & Outdoor Kitchen North - West Views

Stated dimensions are measured to the exterior boundaries of the exterior walls and the centerline of interior demising walls and in fact vary from the dimensions that would be determined by using the description and definition of the "Unit" set forth in the Declaration (which generally only includes the interior airspace between the perimeter walls and excludes interior structural components). For your reference, the area of the Unit, determined in accordance with those defined unit boundaries, is set forth on Exhibit "3" to the Declaration of Condominium. Note that measurements of rooms set forth on this floor plan are generally taken at the greatest points of each given room (as if the room were a perfect rectangle), without regard for any cutouts. Accordingly, the area of the actual room will typically be smaller than the product obtained by multiplying the stated length times width. All dimensions are approximate and may vary with actual construction, and all floor plans and development plans are subject to change. The Condominium is not owned, developed or sold by Dolce & Gabbana S.r.l or any of its affiliates (the "Brand"). Developer uses Dolce & Gabbana marks pursuant to a license agreement with the Brand, terminable according to its terms. The Brand assumes no responsibility or liability in connection with the project, and makes no representation or warranty in respect thereof.