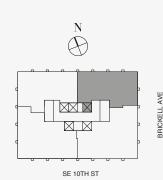

## **RESIDENCE 78B**

FLOOR ONE OF TWO

### ROOMS

- 3 Bedrooms
- 3 Bathrooms
- 2 Powder Rooms

### SQUARE FOOTAGES (SQUARE METERS)

Indoor: 4,392 SQF (408 SM) Outdoor: 456 SQF (42 SM) Total: 4,848 SQF (450 SM)

### **FEATURES**

888 Suite & 888 Room Ceiling Height up to 10' Loggia & Outdoor Kitchen

North - East Views

Stated dimensions are measured to the exterior boundaries of the exterior walls and the centerline of interior demissing walls and in fact vary from the dimensions that would be determined by using the description and definition of the "Unit" set forth in the Declaration (which generally only includes the interior airspace between the perimeter walls and excludes interior structural components). For your reference, the area of the Unit, determined in accordance with those defined unit boundaries, is set forth on Exhibit "3" to the Declaration of Condominium. Note that measurements of rooms set forth on this floor plan are generally taken at the greatest points of each given room (as if the room were a perfect rectangle), without regard for any cutouts. Accordingly, the area of the actual room will typically be smaller than the product obtained by multiplying the strated length times width. All dimensions are approximate and may vary with actual construction, and all floor plans and development plans are subject to change. The Condominium is not owned, developed or sold by Dolce & Gabbana S.r.l or any of its affiliates (the "Brand"). Developer uses Dolce & Gabbana marks pursuant to a license agreement with the Brand, terminable according to its terms. The Brand assumes no responsibility or liability in connection with the project, and makes no representation or warranty in respect thereof.