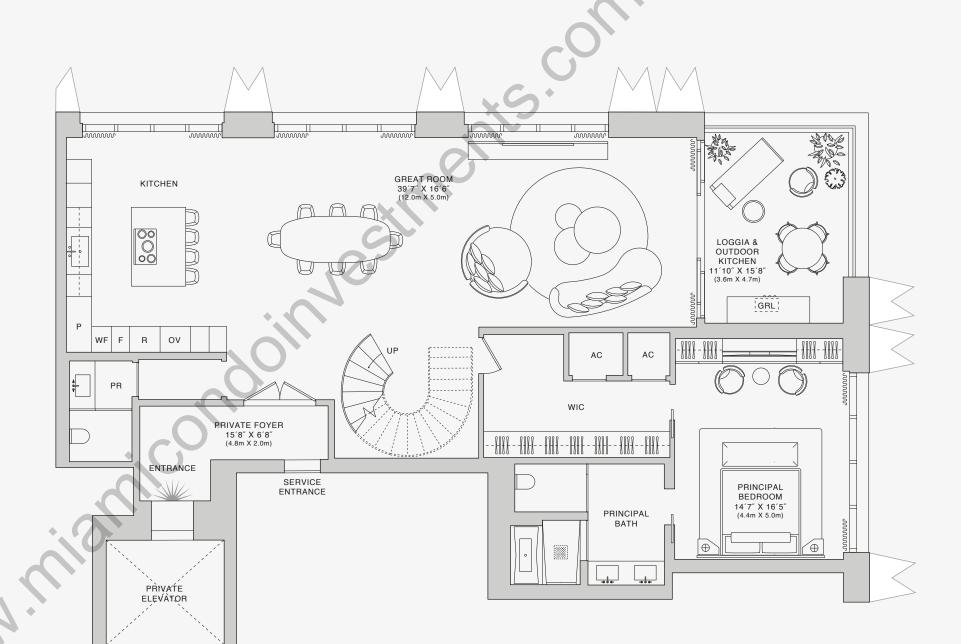

## **RESIDENCE 78B**

FLOOR TWO OF TWO

### ROOMS

- 3 Bedrooms
- 3 Bathrooms
- 2 Powder Rooms

### SQUARE FOOTAGES (SQUARE METERS)

Indoor: 4,392 SQF (408 SM) Outdoor: 456 SQF (42 SM) Total: 4,848 SQF (450 SM)

### **FEATURES**

888 Suite & 888 Room Ceiling Height up to 10' Loggia & Outdoor Kitchen North - East Views

Stated dimensions are measured to the exterior boundaries of the exterior walls and the centerline of interior demissing walls and in fact vary from the dimensions that would be determined by using the description and definition of the "Unit" set forth in the Declaration (which generally only includes the interior airspace between the perimeter walls and excludes interior structural components). For your reference, the area of the Unit, determined in accordance with those defined unit boundaries, is set forth on Exhibit "3" to the Declaration of Condominium. Note that measurements of rooms set forth on this floor plan are generally taken at the greatest points of each given room (as if the room were a perfect rectangle), without regard for any cutouts. Accordingly, the area of the actual room will typically be smaller than the product obtained by multiplying the strated length times width. All dimensions are approximate and may vary with actual construction, and all floor plans and development plans are subject to change. The Condominium is not owned, developed or sold by Dolce & Gabbana S.r.l or any of its affiliates (the "Brand"). Developer uses Dolce & Gabbana marks pursuant to a license agreement with the Brand, terminable according to its terms. The Brand assumes no responsibility or liability in connection with the project, and makes no representation or warranty in respect thereof.