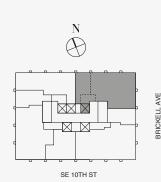

## **RESIDENCE 78B**

FLOOR ONE OF TWO

### ROOMS

- 3 Bedrooms
- 3 Bathrooms
- 2 Powder Rooms

### SQUARE FOOTAGES (SQUARE METERS)

Indoor: 4,392 SQF (408 SM) Outdoor: 456 SQF (42 SM) Total: 4,848 SQF (450 SM)

### **FEATURES**

888 Suite & 888 Room Ceiling Height up to 10' Loggia & Outdoor Kitchen

North - East Views

Stated dimensions are measured to the exterior boundaries of the exterior walls and the centerline of interior demissing walls and in fact vary from the dimensions that would be determined by using the description and definition of the "Unit" set forth in the Declaration (which generally only includes the interior airspace between the perimeter walls and excludes interior structural components). For your reference, the area of the Unit, determined in accordance with those defined unit boundaries, is set forth on Exhibit "3" to the Declaration of Condominium. Note that measurements of rooms set forth on this floor plan are generally taken at the greatest points of each given room (as if the room were a perfect rectangle), without regard for any cutouts. Accordingly, the area of the actual room will typically be smaller than the product obtained by multiplying the strated length times width. All dimensions are approximate and may vary with actual construction, and all floor plans and development plans are subject to change. The Condominium is not owned, developed or sold by Dolce & Gabbana S.r.l or any of its affiliates (the "Brand"). Developer uses Dolce & Gabbana marks pursuant to a license agreement with the Brand, terminable according to its terms. The Brand assumes no responsibility or liability in connection with the project, and makes no representation or warranty in respect thereof.