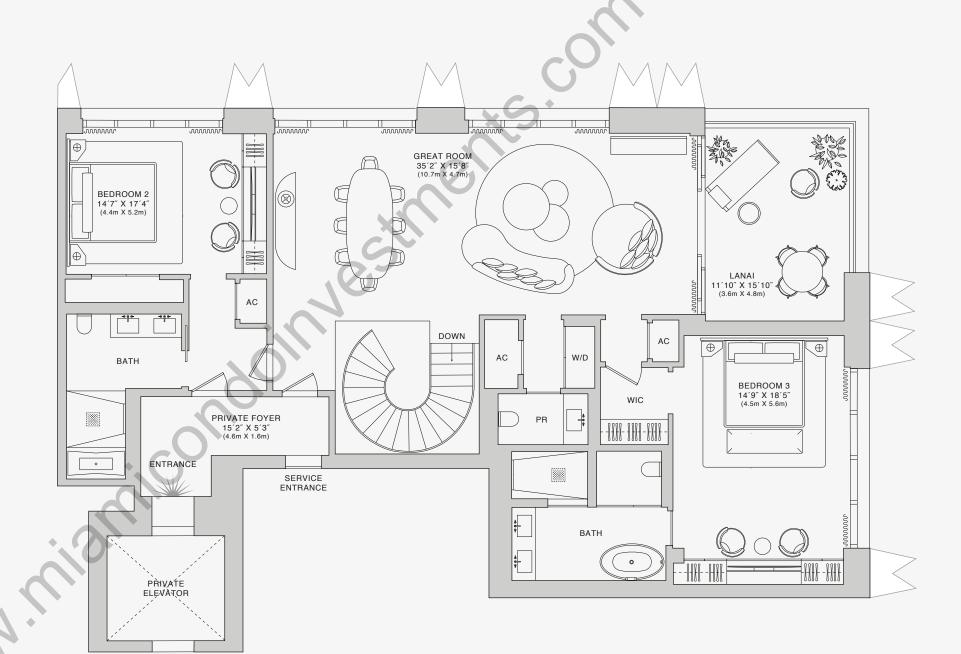

## **RESIDENCE 78B**

FLOOR TWO OF TWO

### ROOMS

- 3 Bedrooms
- 3 Bathrooms
- 2 Powder Rooms

### SQUARE FOOTAGES (SQUARE METERS)

Indoor: 4,392 SQF (408 SM) Outdoor: 456 SQF (42 SM) Total: 4,848 SQF (450 SM)

### **FEATURES**

888 Suite & 888 Room Ceiling Height up to 10' Loggia & Outdoor Kitchen North - East Views

Stated dimensions are measured to the exterior boundaries of the exterior walls and the centerline of interior demissing walls and in fact vary from the dimensions that would be determined by using the description and definition of the "Unit" set forth in the Declaration (which generally only includes the interior airspace between the perimeter walls and excludes interior structural components). For your reference, the area of the Unit, determined in accordance with those defined unit boundaries, is set forth on Exhibit "3" to the Declaration of Condominium. Note that measurements of rooms set forth on this floor plan are generally taken at the greatest points of each given room (as if the room were a perfect rectangle), without regard for any cutouts. Accordingly, the area of the actual room will typically be smaller than the product obtained by multiplying the strated length times width. All dimensions are approximate and may vary with actual construction, and all floor plans and development plans are subject to change. The Condominium is not owned, developed or sold by Dolce & Gabbana S.r.l or any of its affiliates (the "Brand"). Developer uses Dolce & Gabbana marks pursuant to a license agreement with the Brand, terminable according to its terms. The Brand assumes no responsibility or liability in connection with the project, and makes no representation or warranty in respect thereof.