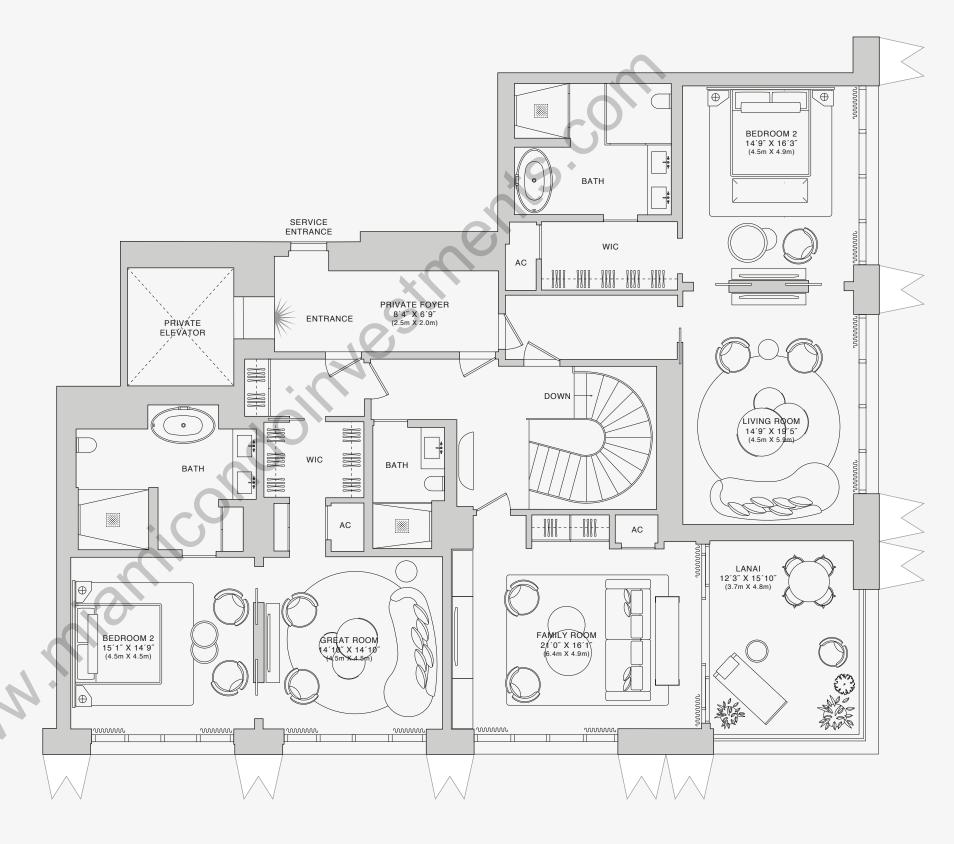

# **RESIDENCE 78A**

FLOOR ONE OF TWO

### ROOMS

3 Bedrooms

4 Bathrooms

Powder Room

Study

### SQUARE FOOTAGES (SQUARE METERS)

Indoor: 5,859 SQF (544 SM) Outdoor: 454 SQF (42 SM) Total: 6,313 SQF (586 SM)

#### **FEATURES**

888 Suite & 888 Room Ceiling Height up to 10' Loggia & Outdoor Kitchen South - East Views

Stated dimensions are measured to the exterior boundaries of the exterior walls and the centerline of interior demising walls and in fact vary from the dimensions that would be determined by using the description and definition of the "Unit" set forth in the Declaration (which generally only includes the interior airspace between the perimeter walls and excludes interior structural components). For your reference, the area of the Unit, determined in accordance with those defined unit boundaries, is set front on Exhibit" 3" to the Declaration of Condominium. Note that measurements of rooms set forth on this floor plan are generally taken at the greatest points of each given room (as if the room were a perfect rectangle), without regard for any cutouts. Accordingly, the area of the actual room will typically be smaller than the product obtained by multiplying the stated length times width. All dimensions are approximate and may vary with actual construction, and all floor plans and development plans are subject to change. The Condominium is not owned, developed or sold by Dolce & Gabbana S.r.l or any of its affiliates (the "Brand"). Developer uses Dolce & Gabbana marks pursuant to a license agreement with the Brand, terminable according to its terms. The Brand assumes no responsibility or liability in connection with the project, and makes no representation or warranty in respect thereof.