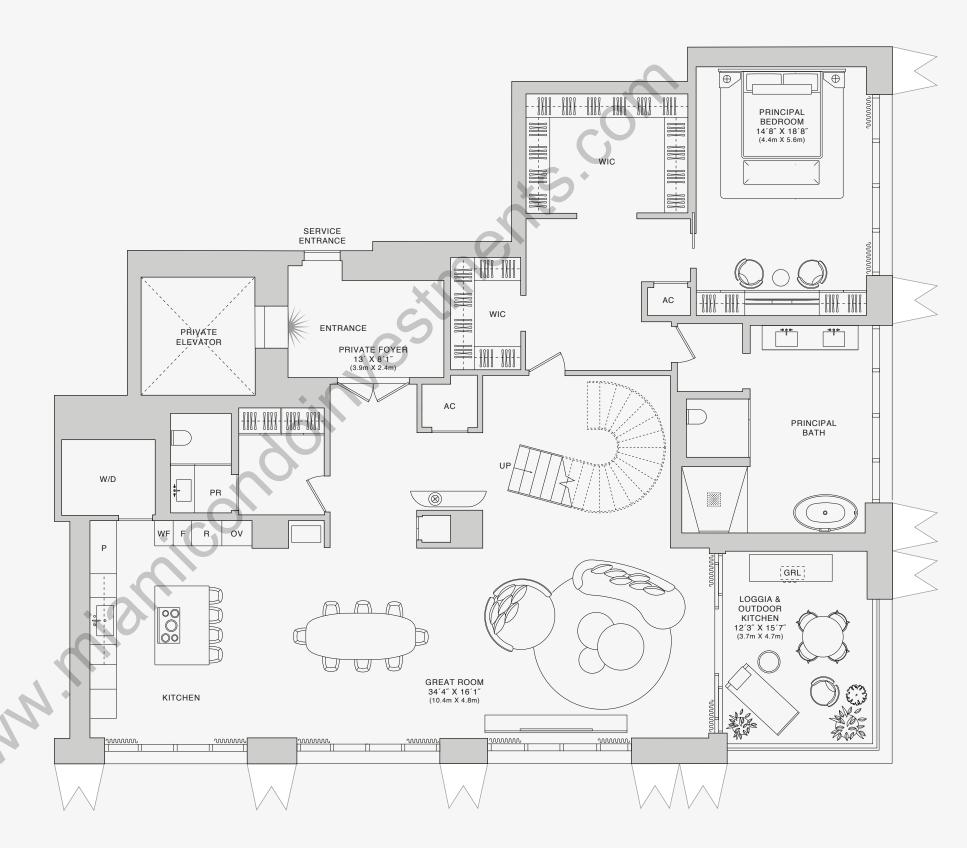

# **RESIDENCE 78A**

FLOOR TWO OF TWO

### ROOMS

3 Bedrooms

4 Bathrooms

Powder Room

Study

### SQUARE FOOTAGES (SQUARE METERS)

Indoor: 5,859 SQF (544 SM) Outdoor: 454 SQF (42 SM) Total: 6,313 SQF (586 SM)

### **FEATURES**

888 Suite & 888 Room Ceiling Height up to 10' Loggia & Outdoor Kitchen South - East Views

Stated dimensions are measured to the exterior boundaries of the exterior walls and the centerline of interior demising walls and in fact vary from the dimensions that would be determined by using the description and definition of the "Unit" set forth in the Declaration (which generally only includes the interior airspace between the perimeter walls and excludes set forth on Exhibit" 3" to the Declaration of Condominium. Note that measurements of rooms set forth on this floor plan are generally taken at the greatest points of each given room (as if the room were a perfect rectangle), without regard for any cutouts. Accordingly, the area of the actual room will typically be smaller than the product obtained by multiplying the stated length times width. All dimensions are approximate and may vary with actual construction, and all floor plans and development plans are subject to change. The Condominium is not owned, developed or sold by Dolce & Gabbana S.r.l or any of its affiliates (the "Brand"). Developer uses Dolce & Gabbana marks pursuant to a license agreement with the Brand, terminable according to its terms. The Brand assumes no responsibility or liability in connection with the project, and makes no representation or warranty in respect thereof.