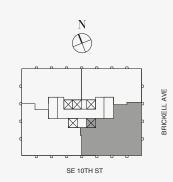

# **RESIDENCE 78A**

FLOOR ONE OF TWO

### ROOMS

3 Bedrooms

4 Bathrooms

Powder Room

Study

### SQUARE FOOTAGES (SQUARE METERS)

Indoor: 5,859 SQF (544 SM) Outdoor: 454 SQF (42 SM) Total: 6,313 SQF (586 SM)

#### **FEATURES**

888 Suite & 888 Room Ceiling Height up to 10' Loggia & Outdoor Kitchen South - East Views

Stated dimensions are measured to the exterior boundaries of the exterior walls and the centerline of interior demising walls and in fact vary from the dimensions that would be determined by using the description and definition of the "Unit" set forth in the Declaration (which generally only includes the interior airspace between the perimeter walls and excludes interior structural components). For your reference, the area of the Unit, determined in accordance with those defined unit boundaries, is set front on Exhibit" 3" to the Declaration of Condominium. Note that measurements of rooms set forth on this floor plan are generally taken at the greatest points of each given room (as if the room were a perfect rectangle), without regard for any cutouts. Accordingly, the area of the actual room will typically be smaller than the product obtained by multiplying the stated length times width. All dimensions are approximate and may vary with actual construction, and all floor plans and development plans are subject to change. The Condominium is not owned, developed or sold by Dolce & Gabbana S.r.l or any of its affiliates (the "Brand"). Developer uses Dolce & Gabbana marks pursuant to a license agreement with the Brand, terminable according to its terms. The Brand assumes no responsibility or liability in connection with the project, and makes no representation or warranty in respect thereof.