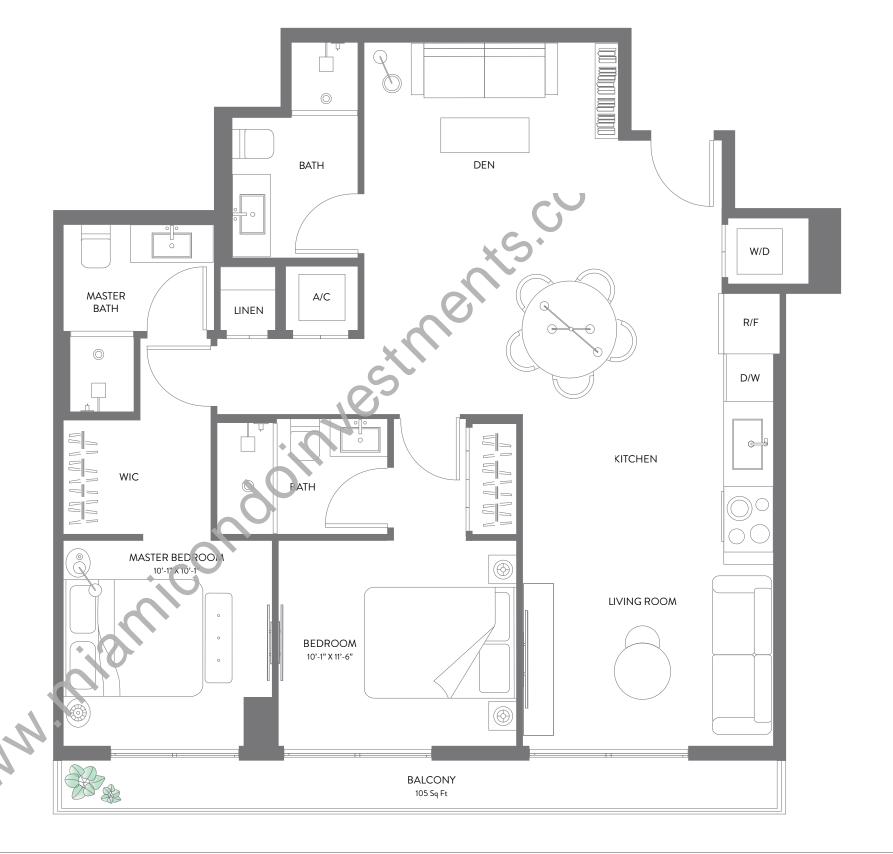

## **RESIDENCE 17**

2 BEDROOMS | 3 BATHS + DEN LEVELS 20 - 47

| LIVING AREA | 1,149 SQ FT | 106.74M <sup>2</sup>  |
|-------------|-------------|-----------------------|
| BALCONY     | 105 SQ FT   | 9.75 M <sup>2</sup>   |
| TOTAL       | 1,254 SQ FT | 116.50 M <sup>2</sup> |