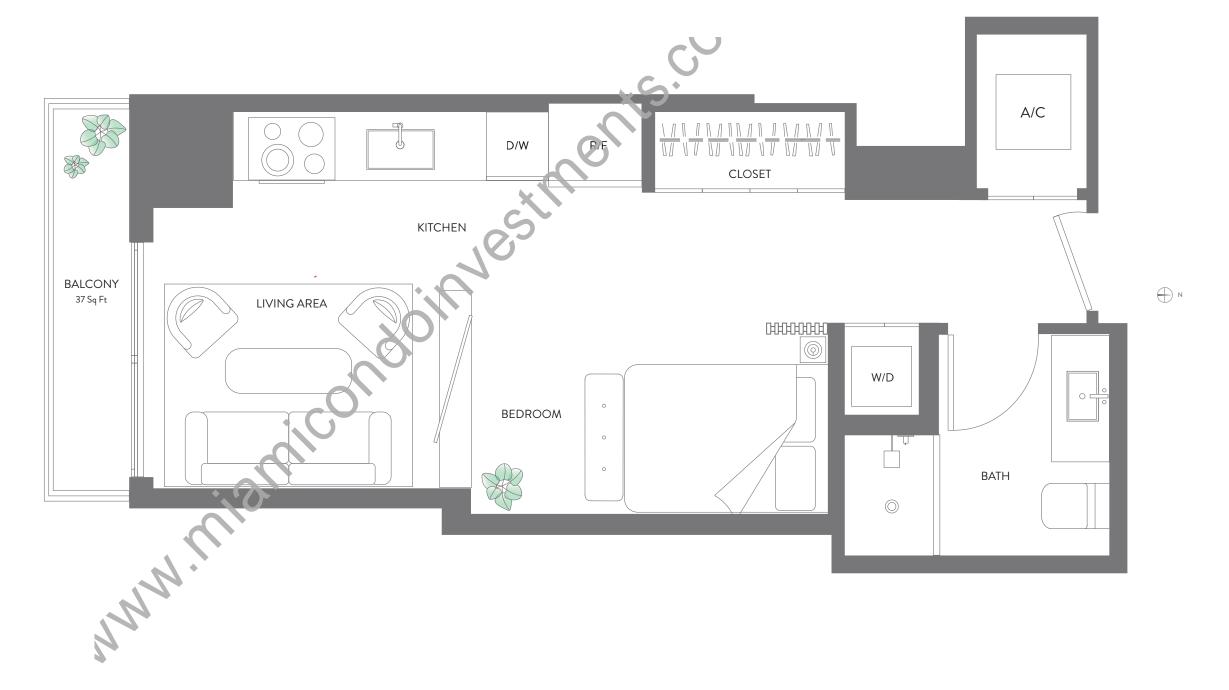

## **RESIDENCE 16**

JR. SUITE | 1 BATH LEVELS 14 - 47

| LIVING AREA | 418 SQ FT | 38.83 M <sup>2</sup> |
|-------------|-----------|----------------------|
| BALCONY     | 37 SQ FT  | 3.43 M <sup>2</sup>  |
| TOTAL       | 455 SQ FT | 42.27 M <sup>2</sup> |