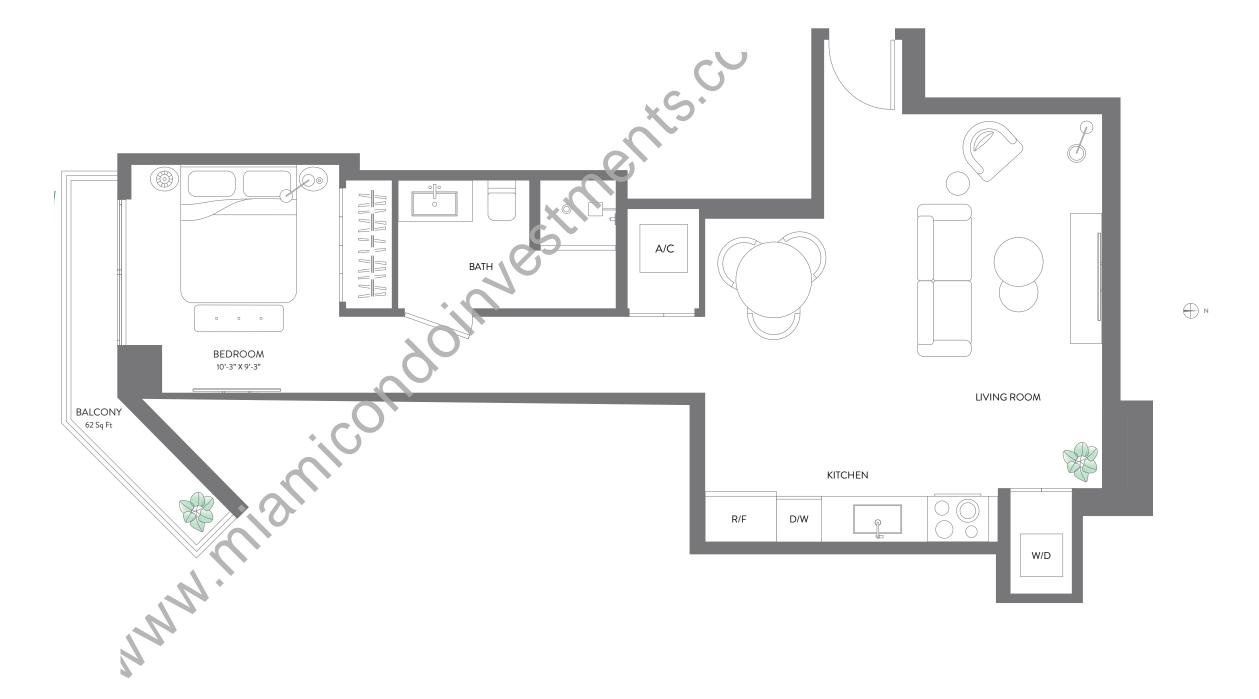

## **RESIDENCE 15**

JR. SUITE | 1 BATH LEVELS 14 - 47

| LIVING AREA | 641 SQ FT | 59.55 M <sup>2</sup> |
|-------------|-----------|----------------------|
| BALCONY     | 62 SQ FT  | 5.75 M <sup>2</sup>  |
| TOTAL       | 703 SQ FT | 65.31 M <sup>2</sup> |