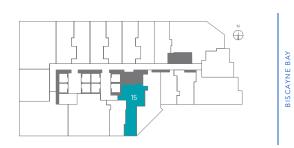

## **RESIDENCE 15**

JR. SUITE | 1 BATH LEVELS 14 - 47

| LIVING AREA | 641 SQ FT | 59.55 M <sup>2</sup> |
|-------------|-----------|----------------------|
| BALCONY     | 62 SQ FT  | 5.75 M <sup>2</sup>  |
| TOTAL       | 703 SQ FT | 65.31 M <sup>2</sup> |