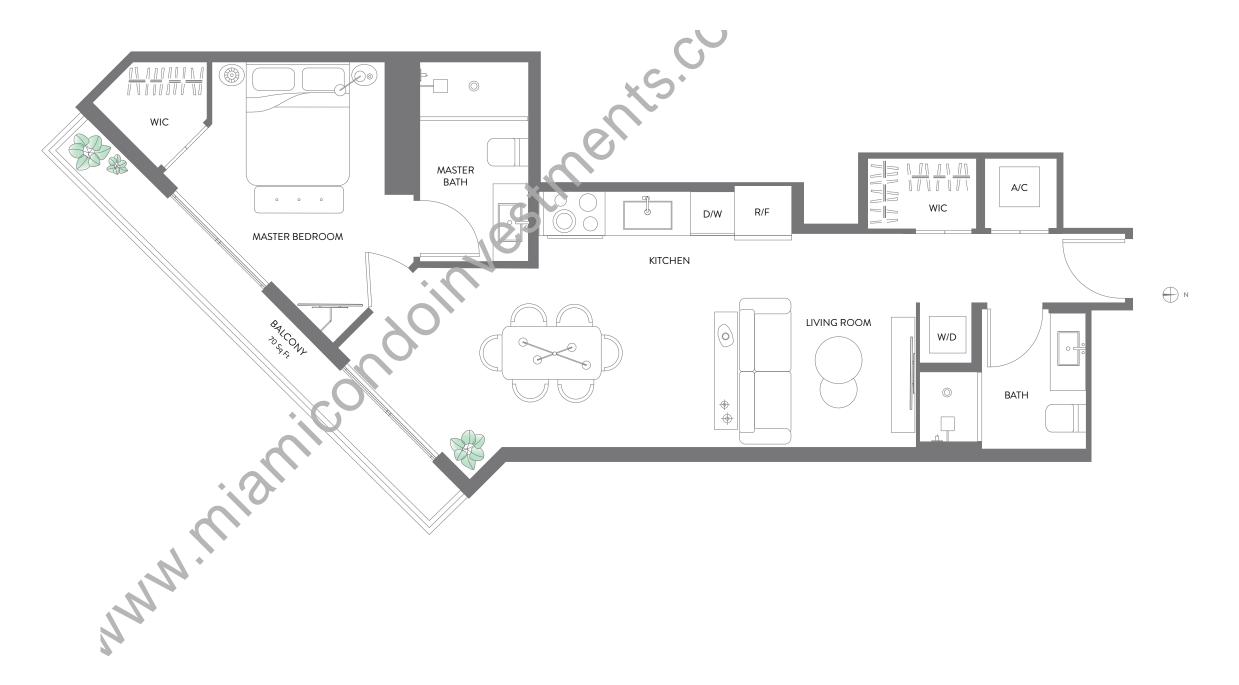

## **RESIDENCE 14**

1 BEDROOM | 2 BATHS LEVELS 14 - 47

| LIVING AREA | 781 SQ FT | 733.09 M <sup>2</sup> |
|-------------|-----------|-----------------------|
| BALCONY     | 70 SQ FT  | 6.50 M <sup>2</sup>   |
| TOTAL       | 851 SQ FT | 79.06 M <sup>2</sup>  |