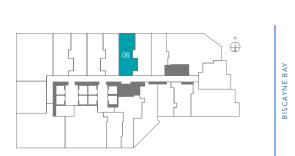

## **RESIDENCE 06**

JR. SUITE | 1 BATH LEVELS 14 - 47

| LIVING AREA | 492 SQ FT | 45.70 M <sup>2</sup> |
|-------------|-----------|----------------------|
| BALCONY     | 40 SQ FT  | 3.71 M <sup>2</sup>  |
| TOTAL       | 532 SQ FT | 49.42 M <sup>2</sup> |