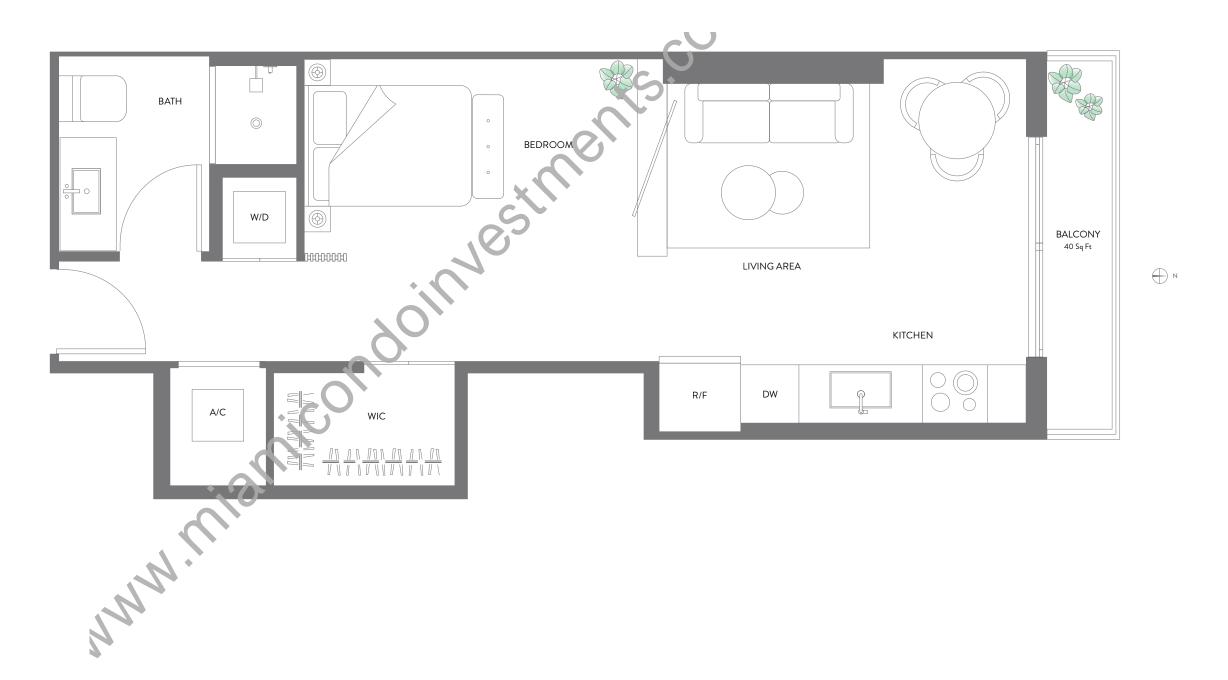

## **RESIDENCE 06**

JR. SUITE | 1 BATH LEVELS 14 - 47

| LIVING AREA | 492 SQ FT | 45.70 M <sup>2</sup> |
|-------------|-----------|----------------------|
| BALCONY     | 40 SQ FT  | 3.71 M <sup>2</sup>  |
| TOTAL       | 532 SQ FT | 49.42 M <sup>2</sup> |