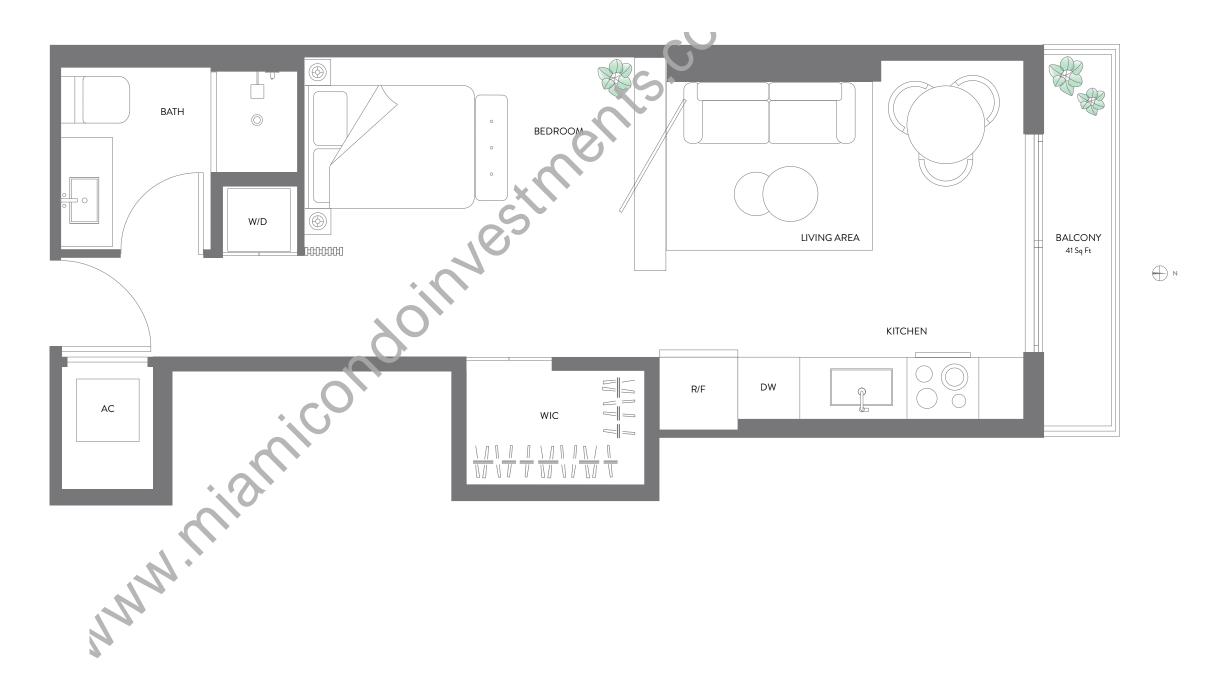

## **RESIDENCE 04**

JR. SUITE | 1 BATH LEVELS 14 - 47

| LIVING AREA | 494 SQ FT | 45.89 M <sup>2</sup> |
|-------------|-----------|----------------------|
| BALCONY     | 41 SQ FT  | 3.80 M <sup>2</sup>  |
| TOTAL       | 535 SQ FT | 49.70 M <sup>2</sup> |