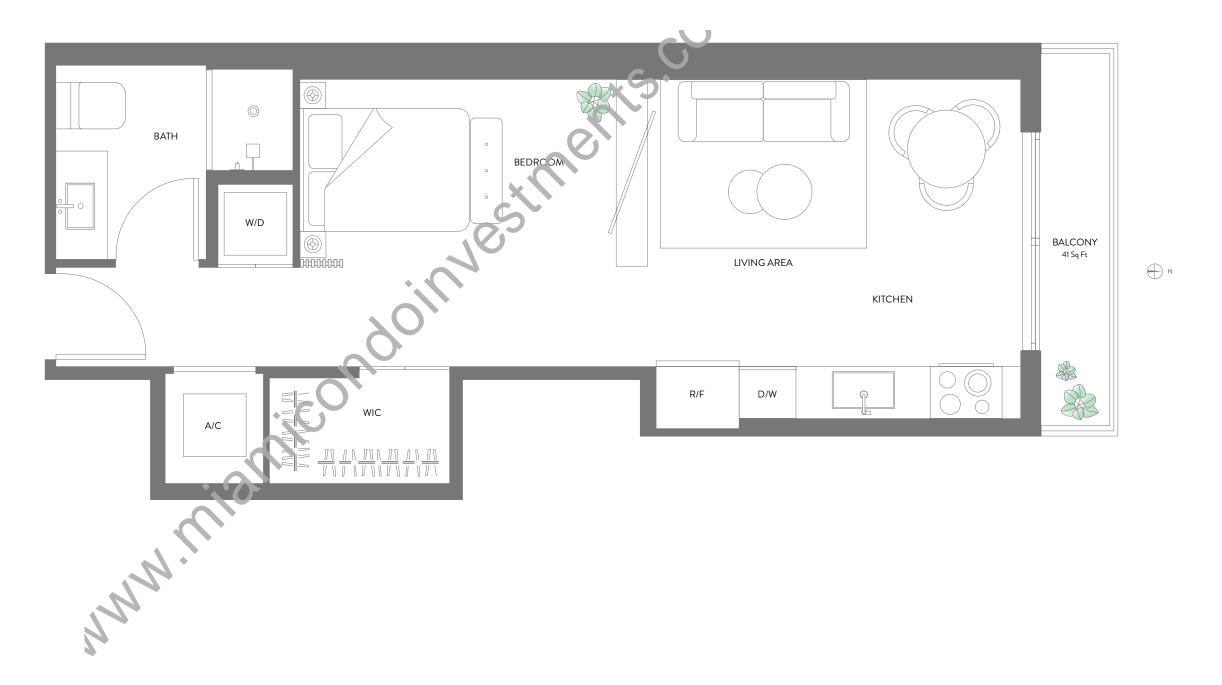

## **RESIDENCE 02**

JR. SUITE | 1 BATH LEVELS 14 - 47

| LIVING AREA | 508 SQ FT | 47.19 M <sup>2</sup> |
|-------------|-----------|----------------------|
| BALCONY     | 41 SQ FT  | 3.80 M <sup>2</sup>  |
| TOTAL       | 549 SQ FT | 51.00 M <sup>2</sup> |