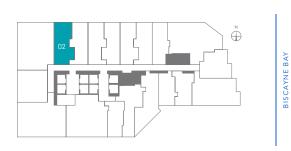

## **RESIDENCE 02**

JR. SUITE | 1 BATH LEVELS 14 - 47

| LIVING AREA | 508 SQ FT | 47.19 M <sup>2</sup> |
|-------------|-----------|----------------------|
| BALCONY     | 41 SQ FT  | 3.80 M <sup>2</sup>  |
| TOTAL       | 549 SQ FT | 51.00 M <sup>2</sup> |