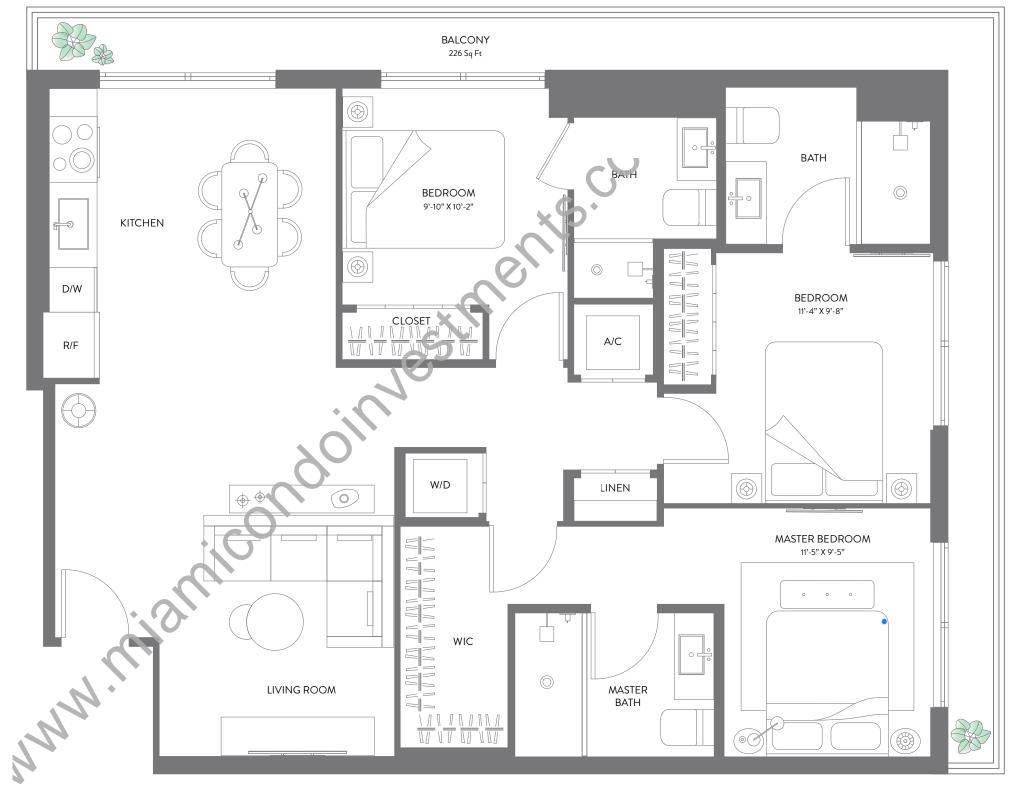

## **RESIDENCE 01**

3 BEDROOMS | 3 BATHS LEVELS 14 - 47

| LIVING AREA | 1,307 SQ FT | 121.42 M <sup>2</sup> |
|-------------|-------------|-----------------------|
| BALCONY     | 226 SQ FT   | 20.99 M <sup>2</sup>  |
| TOTAL       | 1.533 SO FT | 142.42 M <sup>2</sup> |