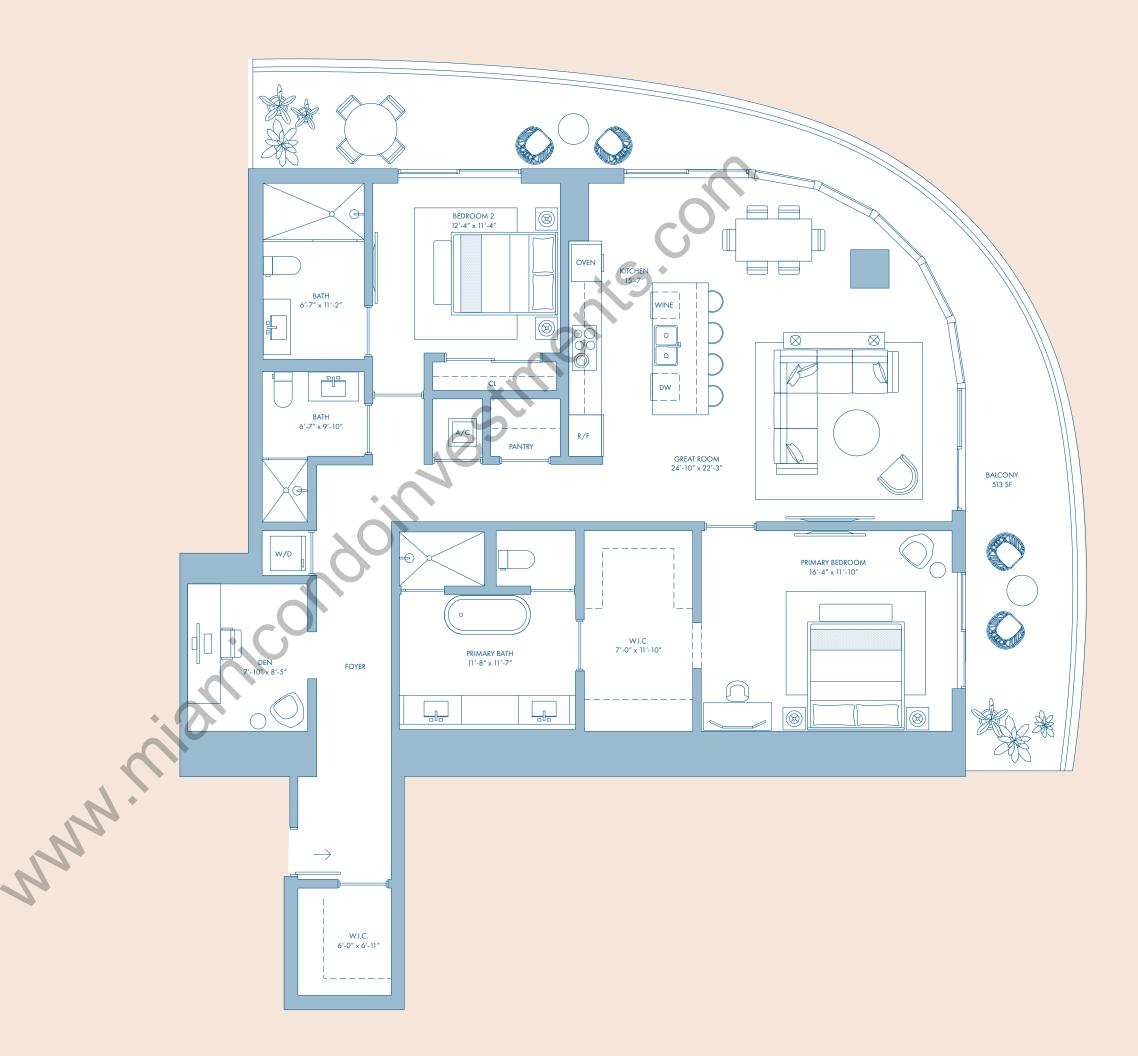

## RESIDENCE 04

2 Bedrooms Den 3 Bathrooms

LEVEL 19-37

INTERIOR AREA 1,848 SQ. FT. / 172 SQ. M.

TERRACE AREA 514 SQ. FT. / 48 SQ. M.

LEVEL 38-61

INTERIOR AREA 1,874 SQ. FT. / 174 SQ. M.

TERRACE AREA 513 SQ. FT. / 48 SQ. M.

NOT TO SCALE