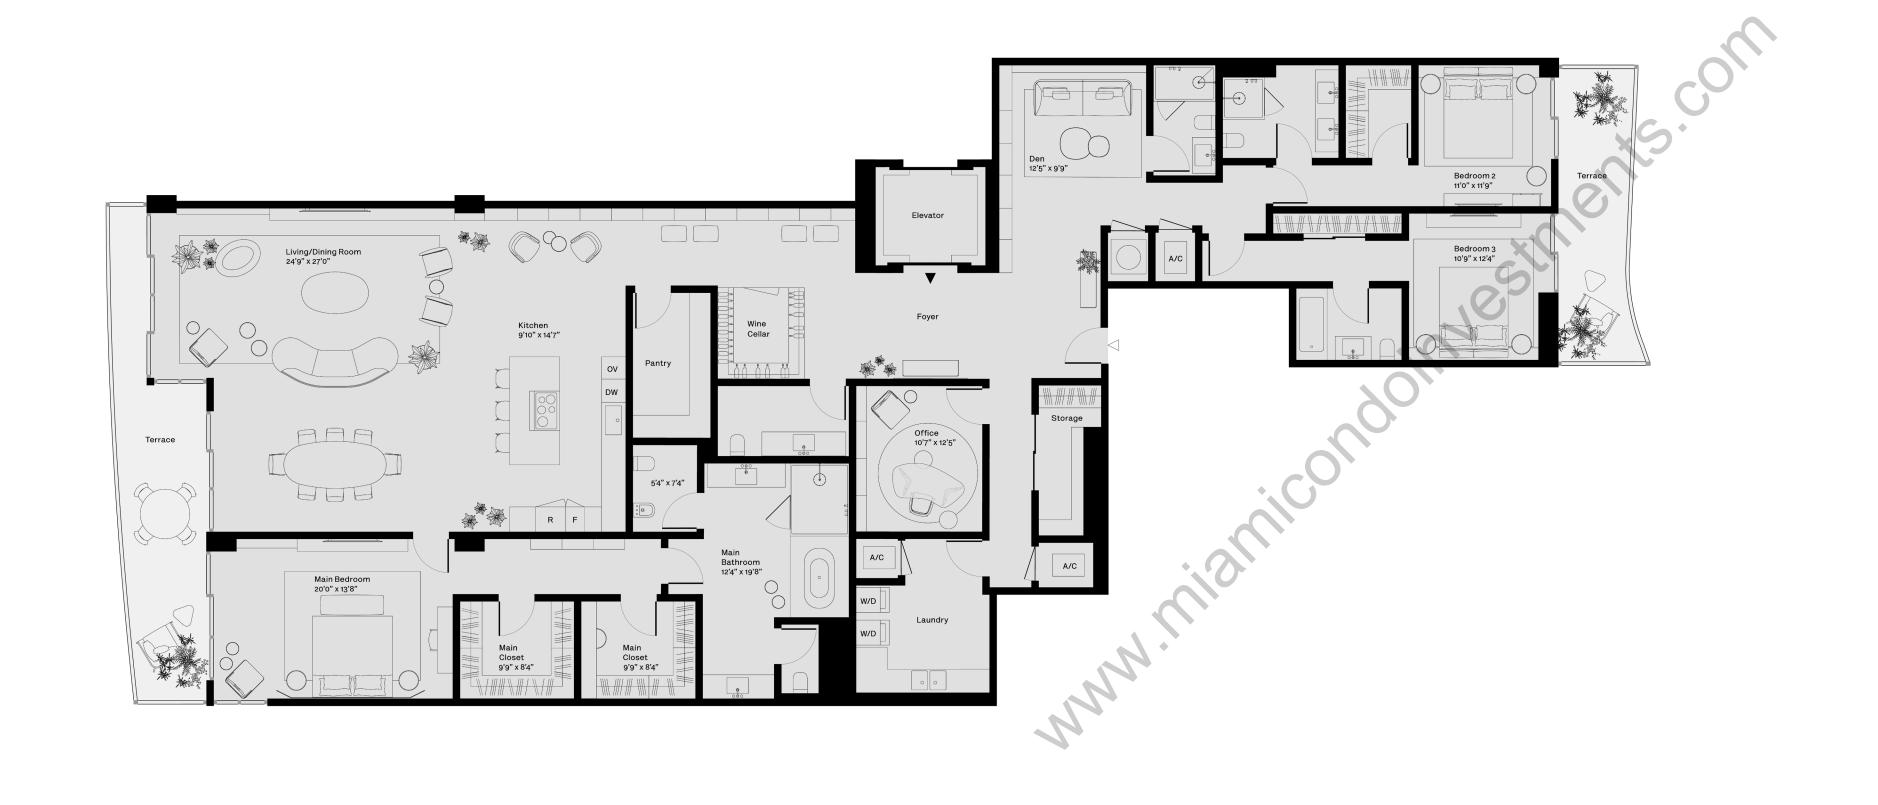

## PH 2 Vento

STATED DIMENSIONS AND SQUARE FOOTAGES ARE MEASURED TO THE EXTERIOR BOUNDARIES OF THE EXTERIOR WALLS AND THE CENTERLINE OF INTERIOR DEMISING WALLS AND IN FACT VARIES FROM THE SQUARE FOOTAGE AND DIMENSIONS THAT WOULD BE DETERMINED BY USING THE DESCRIPTION AND DEFINITION OF THE "UNIT" SET FORTH IN THE DECLARATION (WHICH GENERALLY ONLY INCLUDES THE INTERIOR AIRSPACE BETWEEN THE PERIMETER WALLS AND EXCLUDES ALL INTERIOR STRUCTURAL COMPONENTS AND OTHER COMMON ELEMENTS). THIS METHOD IS GENERALLY USED IN SALES MATERIALS AND IS PROVIDED TO ALLOW A PROSPECTIVE BUYER TO COMPARE THE UNITS WITH UNITS IN OTHER CONDOMINIUM PROJECTS THAT UTILIZE THE SAME METHOD. FOR THE SQUARE FOOTAGE OF THE UNIT, CALCULATED IN ACCORDANCE WITH THE DEFINITION SET FORTH IN THE DECLARATION, WHICH WILL BE SMALLER THAN STATED ABOVE, SEE THE DECLARATION. ALL DIMENSIONS ARE ESTIMATES WHICH WILL VARY WITH ACTUAL CONSTRUCTION, AND ALL FLOOR PLANS, SPECIFICATIONS AND OTHER DEVELOPMENT PLANS ARE SUBJECT TO CHANGE AND WILL NOT NECESSARILY ACCURATELY REFLECT THE FINAL PLANS AND SPECIFICATIONS FOR THE DEVELOPMENT. ALL DEPICTIONS OF FURNITURE, APPLIANCES, COUNTERS, SOFFITS, FLOOR COVERINGS AND OTHER MATTERS OF DETAIL, INCLUDING, WITHOUT LIMITATION, ITEMS OF FINISH AND DECORATION, ARE CONCEPTUAL ONLY AND ARE NOT NECESSARILY INCLUDED IN EACH UNIT. SAID ITEMS ARE ONLY INCLUDED IF AND TO THE EXTENT PROVIDED IN YOUR PURCHASE AGREEMENT. PLEASE NOTE THAT THE "TOTAL" AREA LISTED HEREON INCLUDES THE PROPOSED SQUARE FOOTAGE OF TERRACE, WHICH IS NOT PART OF THE BOUNDARIES OF THE UNIT AS SET FORTH ON THE DECLARATION. ORAL REPRESENTATIONS CANNOT BE RELIED UPON AS CORRECTLY STATING THE REPRESENTATIONS OF THE DEVELOPER TO A BUYER OR LESSEE.

3 Bedrooms
4.5 Bathrooms
Water Front View
Terraces
Private Elevator
Service Entrance
Den
Office
Wine Cellar

Indoor:

4,004 SF / 372 SM

Outdoor: 414 SF / 38 SM

Total: 4,418 SF / 410 SM