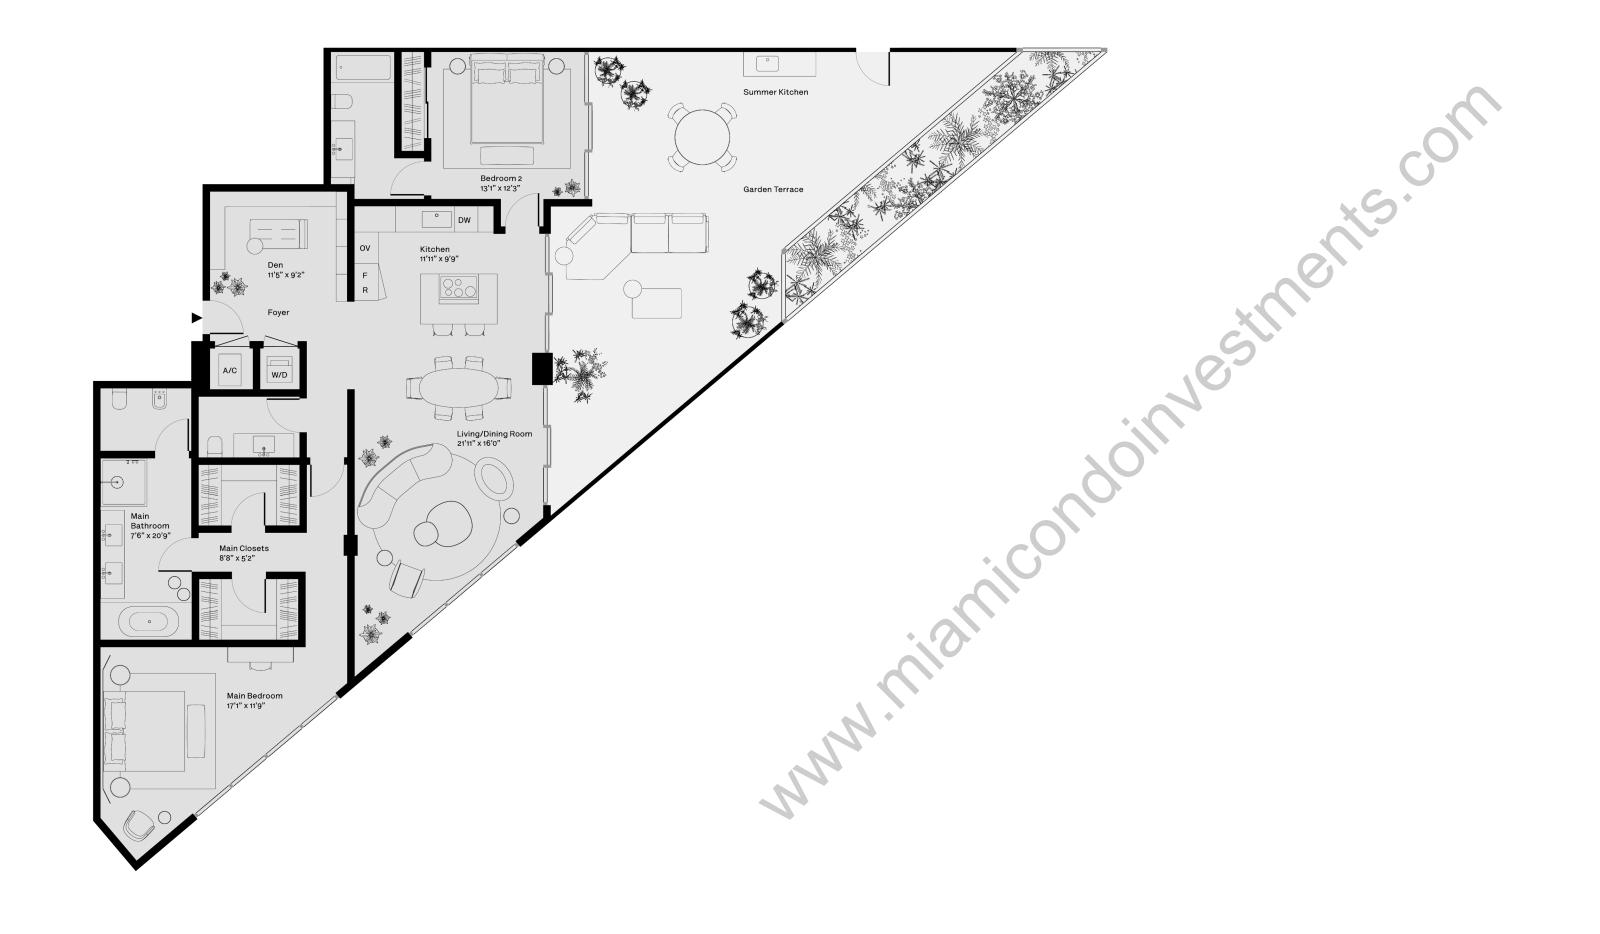

## 08 Giardino

STATED DIMENSIONS AND SQUARE FOOTAGES ARE MEASURED TO THE EXTERIOR BOUNDARIES OF THE EXTERIOR WALLS AND THE CENTERLINE OF INTERIOR DEMISING WALLS AND IN FACT VARIES FROM THE SQUARE FOOTAGE AND DIMENSIONS THAT WOULD BE DETERMINED BY USING THE DESCRIPTION AND DEFINITION OF THE "UNIT" SET FORTH IN THE DECLARATION (WHICH GENERALLY ONLY INCLUDES THE INTERIOR AIRSPACE BETWEEN THE PERIMETER WALLS AND EXCLUDES ALL INTERIOR STRUCTURAL COMPONENTS AND OTHER COMMON ELEMENTS). THIS METHOD IS GENERALLY USED IN SALES MATERIALS AND IS PROVIDED TO ALLOW A PROSPECTIVE BUYER TO COMPARE THE UNITS WITH UNITS IN OTHER CONDOMINIUM PROJECTS THAT UTILIZE THE SAME METHOD. FOR THE SQUARE FOOTAGE OF THE UNIT, CALCULATED IN ACCORDANCE WITH THE DEFINITION SET FORTH IN THE DECLARATION, WHICH WILL BE SMALLER THAN STATED ABOVE, SEE THE DECLARATION. ALL DIMENSIONS ARE ESTIMATES WHICH WILL VARY WITH ACTUAL CONSTRUCTION, AND ALL FLOOR PLANS, SPECIFICATIONS AND OTHER DEVELOPMENT PLANS ARE SUBJECT TO CHANGE AND WILL NOT NECESSARILY ACCURATELY REFLECT THE FINAL PLANS AND SPECIFICATIONS FOR THE DEVELOPMENT. ALL DEPICTIONS OF FURNITURE, APPLIANCES, COUNTERS, SOFFITS, FLOOR COVERINGS AND OTHER MATTERS OF DETAIL, INCLUDING, WITHOUT LIMITATION, ITEMS OF FINISH AND DECORATION, ARE CONCEPTUAL ONLY AND ARE NOT NECESSARILY INCLUDED IN EACH UNIT. SAID ITEMS ARE ONLY INCLUDED IF AND TO THE EXTENT PROVIDED IN YOUR PURCHASE AGREEMENT. PLEASE NOTE THAT THE "TOTAL" AREA LISTED HEREON INCLUDES THE PROPOSED SQUARE FOOTAGE OF TERRACE, WHICH IS NOT PART OF THE BOUNDARIES OF THE UNIT AS SET FORTH ON THE DECLARATION. ORAL REPRESENTATIONS CANNOT BE RELIED UPON AS CORRECTLY STATING THE REPRESENTATIONS OF THE DEVELOPER TO A BUYER OR LESSEE.

2 Bedrooms
2.5 Bathrooms
Water View
Garden Terrace
Summer Kitchen
Den

Indoor: 1,809 SF / 168 SM

Outdoor: 735 SF / 68 SM

Total: 2,544 SF / 236 SM