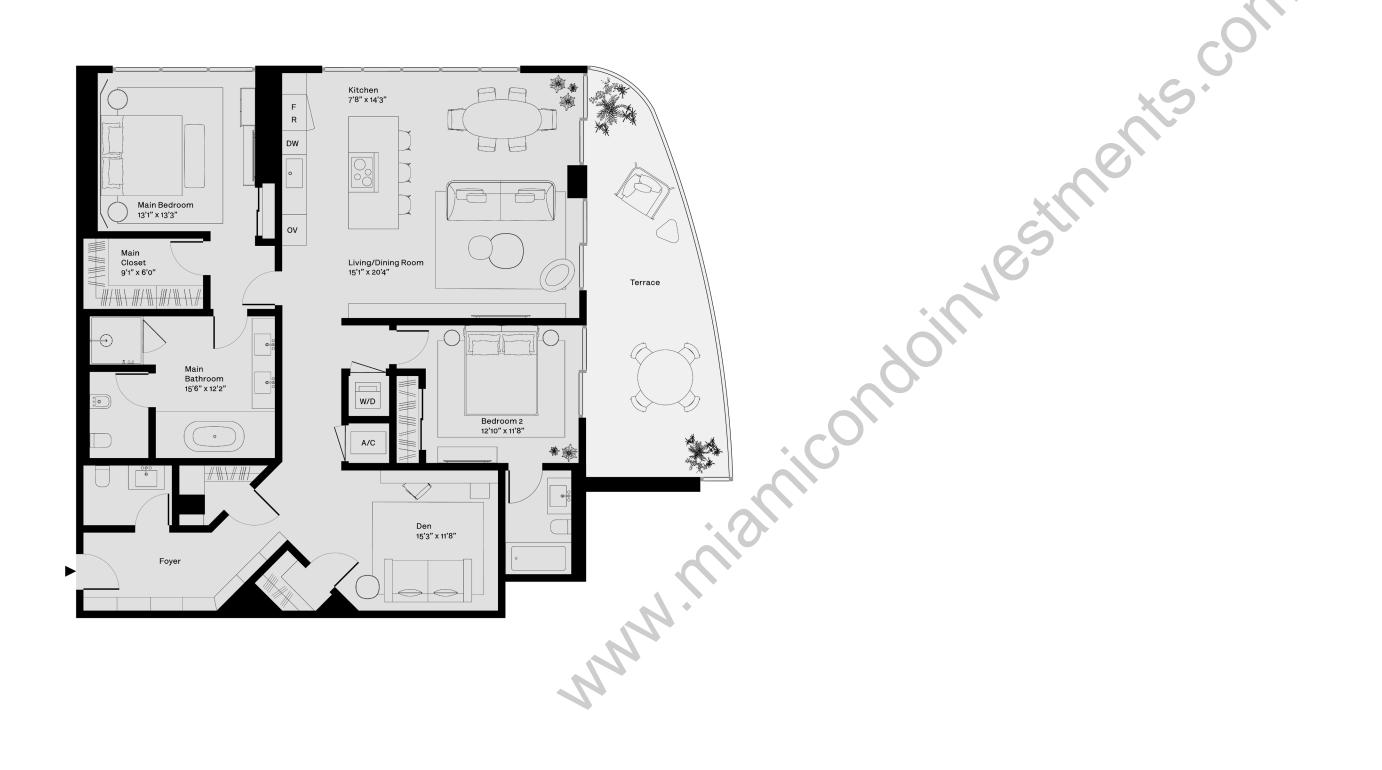

## o7 Sole

STATED DIMENSIONS AND SQUARE FOOTAGES ARE MEASURED TO THE EXTERIOR BOUNDARIES OF THE EXTERIOR WALLS AND THE CENTERLINE OF INTERIOR DEMISING WALLS AND IN FACT VARIES FROM THE SQUARE FOOTAGE AND DIMENSIONS THAT WOULD BE DETERMINED BY USING THE DESCRIPTION AND DEFINITION OF THE "UNIT" SET FORTH IN THE DECLARATION (WHICH GENERALLY ONLY INCLUDES THE INTERIOR AIRSPACE BETWEEN THE PERIMETER WALLS AND EXCLUDES ALL INTERIOR STRUCTURAL COMPONENTS AND OTHER COMMON ELEMENTS). THIS METHOD IS GENERALLY USED IN SALES MATERIALS AND IS PROVIDED TO ALLOW A PROSPECTIVE BUYER TO COMPARE THE UNITS WITH UNITS IN OTHER CONDOMINIUM PROJECTS THAT UTILIZE THE SAME METHOD. FOR THE SQUARE FOOTAGE OF THE UNIT, CALCULATED IN ACCORDANCE WITH THE DEFINITION SET FORTH IN THE DECLARATION, WHICH WILL BE SMALLER THAN STATED ABOVE, SEE THE DECLARATION. ALL DIMENSIONS ARE ESTIMATES WHICH WILL VARY WITH ACTUAL CONSTRUCTION, AND ALL FLOOR PLANS, SPECIFICATIONS AND OTHER DEVELOPMENT PLANS ARE SUBJECT TO CHANGE AND WILL NOT NECESSARILY ACCURATELY REFLECT THE FINAL PLANS AND SPECIFICATIONS FOR THE DEVELOPMENT. ALL DEPICTIONS OF FURNITURE, APPLIANCES, COUNTERS, SOFFITS, FLOOR COVERINGS AND OTHER MATTERS OF DETAIL, INCLUDING, WITHOUT LIMITATION, ITEMS OF FINISH AND DECORATION, ARE CONCEPTUAL ONLY AND ARE NOT NECESSARILY INCLUDED IN EACH UNIT. SAID ITEMS ARE ONLY INCLUDED IF AND TO THE EXTENT PROVIDED IN YOUR PURCHASE AGREEMENT. PLEASE NOTE THAT THE "TOTAL" AREA LISTED HEREON INCLUDES THE PROPOSED SQUARE FOOTAGE OF TERRACE, WHICH IS NOT PART OF THE BOUNDARIES OF THE UNIT AS SET FORTH ON THE DECLARATION. ORAL REPRESENTATIONS CANNOT BE RELIED UPON AS CORRECTLY STATING THE REPRESENTATIONS OF THE DEVELOPER TO A BUYER OR LESSEE.

2 Bedrooms
2.5 Bathrooms
Water View
Terrace
Den

Indoor: 1,917 SF / 178 SM

Outdoor: 311 SF / 29 SM

Total: 2,228 SF / 207 SM