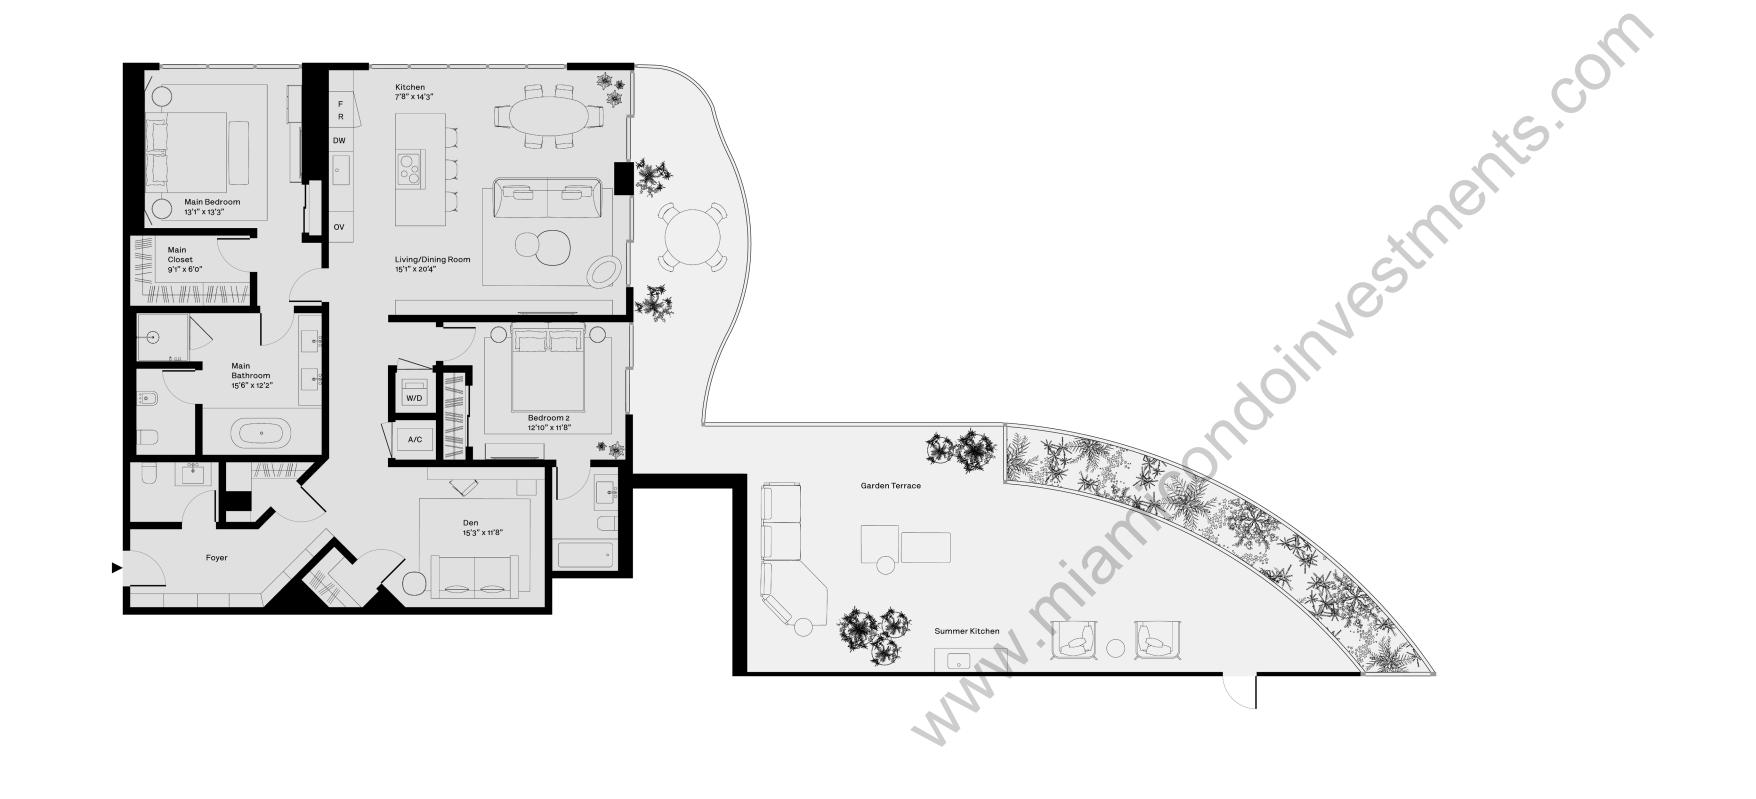

## 07 Giardino

STATED DIMENSIONS AND SQUARE FOOTAGES ARE MEASURED TO THE EXTERIOR BOUNDARIES OF THE EXTERIOR WALLS AND THE CENTERLINE OF INTERIOR DEMISING WALLS AND IN FACT VARIES FROM THE SQUARE FOOTAGE AND DIMENSIONS THAT WOULD BE DETERMINED BY USING THE DESCRIPTION AND DEFINITION OF THE "UNIT" SET FORTH IN THE DECLARATION (WHICH GENERALLY ONLY INCLUDES THE INTERIOR AIRSPACE BETWEEN THE PERIMETER WALLS AND EXCLUDES ALL INTERIOR STRUCTURAL COMPONENTS AND OTHER COMMON ELEMENTS). THIS METHOD IS GENERALLY USED IN SALES MATERIALS AND IS PROVIDED TO ALLOW A PROSPECTIVE BUYER TO COMPARE THE UNITS WITH UNITS IN OTHER CONDOMINIUM PROJECTS THAT UTILIZE THE SAME METHOD. FOR THE SQUARE FOOTAGE OF THE UNIT, CALCULATED IN ACCORDANCE WITH THE DEFINITION SET FORTH IN THE DECLARATION, WHICH WILL BE SMALLER THAN STATED ABOVE, SEE THE DECLARATION. ALL DIMENSIONS ARE ESTIMATES WHICH WILL VARY WITH ACTUAL CONSTRUCTION, AND ALL FLOOR PLANS, SPECIFICATIONS AND OTHER DEVELOPMENT THAT SHE DEVELOPMENT ALL DEPICTIONS OF FURNITURE, APPLIANCES, COUNTERS, SOFFITS, FLOOR COVERINGS AND OTHER MATTERS OF DETAIL, INCLUDING, WITHOUT LIMITATION, ITEMS OF FINISH AND DECORATION, ARE CONCEPTUAL ONLY AND ARE NOT NECESSARILY INCLUDED IN EACH UNIT. SAID ITEMS ARE ONLY INCLUDED IF AND TO THE EXTENT PROVIDED IN YOUR PURCHASE AGREEMENT. PLEASE NOTE THAT THE "TOTAL" AREA LISTED HEREON INCLUDES THE PROPOSED SQUARE FOOTAGE OF TERRACE, WHICH IS NOT PART OF THE BOUNDARIES OF THE UNIT AS SET FORTH ON THE DECLARATION. ORAL REPRESENTATIONS CANNOT BE RELIED UPON AS CORRECTLY STATING THE REPRESENTATIONS OF THE DEVELOPER. FOR CORRECT REPRESENTATIONS, MAKE REFERENCE TO THIS BROCHURE AND TO THE DOCUMENTS REQUIRED BY SECTION 718.503, FLORIDA STATUTES, TO BE FURNISHED BY A DEVELOPER TO A BUYER OR LESSEE.

2 Bedrooms
2.5 Bathrooms
Water View
Garden Terrace
Summer Kitchen
Den

Indoor: 1,917 SF / 179 SM

Outdoor: 1,103 SF / 102 SM

Total: 3,020 SF / 181 SM