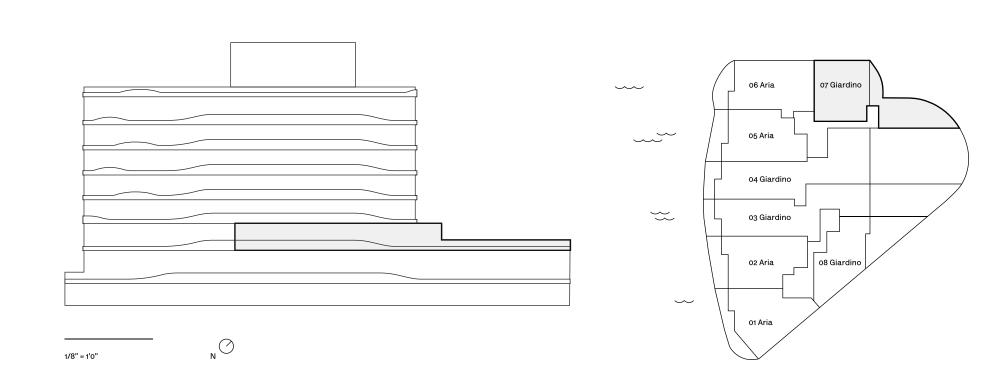

## 07 Giardino

STATED DIMENSIONS AND SQUARE FOOTAGES ARE MEASURED TO THE EXTERIOR BOUNDARIES OF THE EXTERIOR WALLS AND THE CENTERLINE OF INTERIOR DEMISING WALLS AND IN FACT VARIES FROM THE SQUARE FOOTAGE AND DIMENSIONS THAT WOULD BE DETERMINED BY USING THE DESCRIPTION AND DEFINITION OF THE "UNIT" SET FORTH IN THE DECLARATION (WHICH GENERALLY ONLY INCLUDES THE INTERIOR AIRSPACE BETWEEN THE PERIMETER WALLS AND EXCLUDES ALL INTERIOR STRUCTURAL COMPONENTS AND OTHER COMMON ELEMENTS). THIS METHOD IS GENERALLY USED IN SALES MATERIALS AND IS PROVIDED TO ALLOW A PROSPECTIVE BUYER TO COMPARE THE UNITS WITH UNITS IN OTHER CONDOMINIUM PROJECTS THAT UTILIZE THE SAME METHOD. FOR THE SQUARE FOOTAGE OF THE UNIT, CALCULATED IN ACCORDANCE WITH THE DEFINITION SET FORTH IN THE DECLARATION, WHICH WILL BE SMALLER THAN STATED ABOVE, SEE THE DECLARATION. ALL DIMENSIONS ARE ESTIMATES WHICH WILL VARY WITH ACTUAL CONSTRUCTION, AND ALL FLOOR PLANS, SPECIFICATIONS AND OTHER DEVELOPMENT THAT SHE DEVELOPMENT ALL DEPICTIONS OF FURNITURE, APPLIANCES, COUNTERS, SOFFITS, FLOOR COVERINGS AND OTHER MATTERS OF DETAIL, INCLUDING, WITHOUT LIMITATION, ITEMS OF FINISH AND DECORATION, ARE CONCEPTUAL ONLY AND ARE NOT NECESSARILY INCLUDED IN EACH UNIT. SAID ITEMS ARE ONLY INCLUDED IF AND TO THE EXTENT PROVIDED IN YOUR PURCHASE AGREEMENT. PLEASE NOTE THAT THE "TOTAL" AREA LISTED HEREON INCLUDES THE PROPOSED SQUARE FOOTAGE OF TERRACE, WHICH IS NOT PART OF THE BOUNDARIES OF THE UNIT AS SET FORTH ON THE DECLARATION. ORAL REPRESENTATIONS CANNOT BE RELIED UPON AS CORRECTLY STATING THE REPRESENTATIONS OF THE DEVELOPER. FOR CORRECT REPRESENTATIONS, MAKE REFERENCE TO THIS BROCHURE AND TO THE DOCUMENTS REQUIRED BY SECTION 718.503, FLORIDA STATUTES, TO BE FURNISHED BY A DEVELOPER TO A BUYER OR LESSEE.