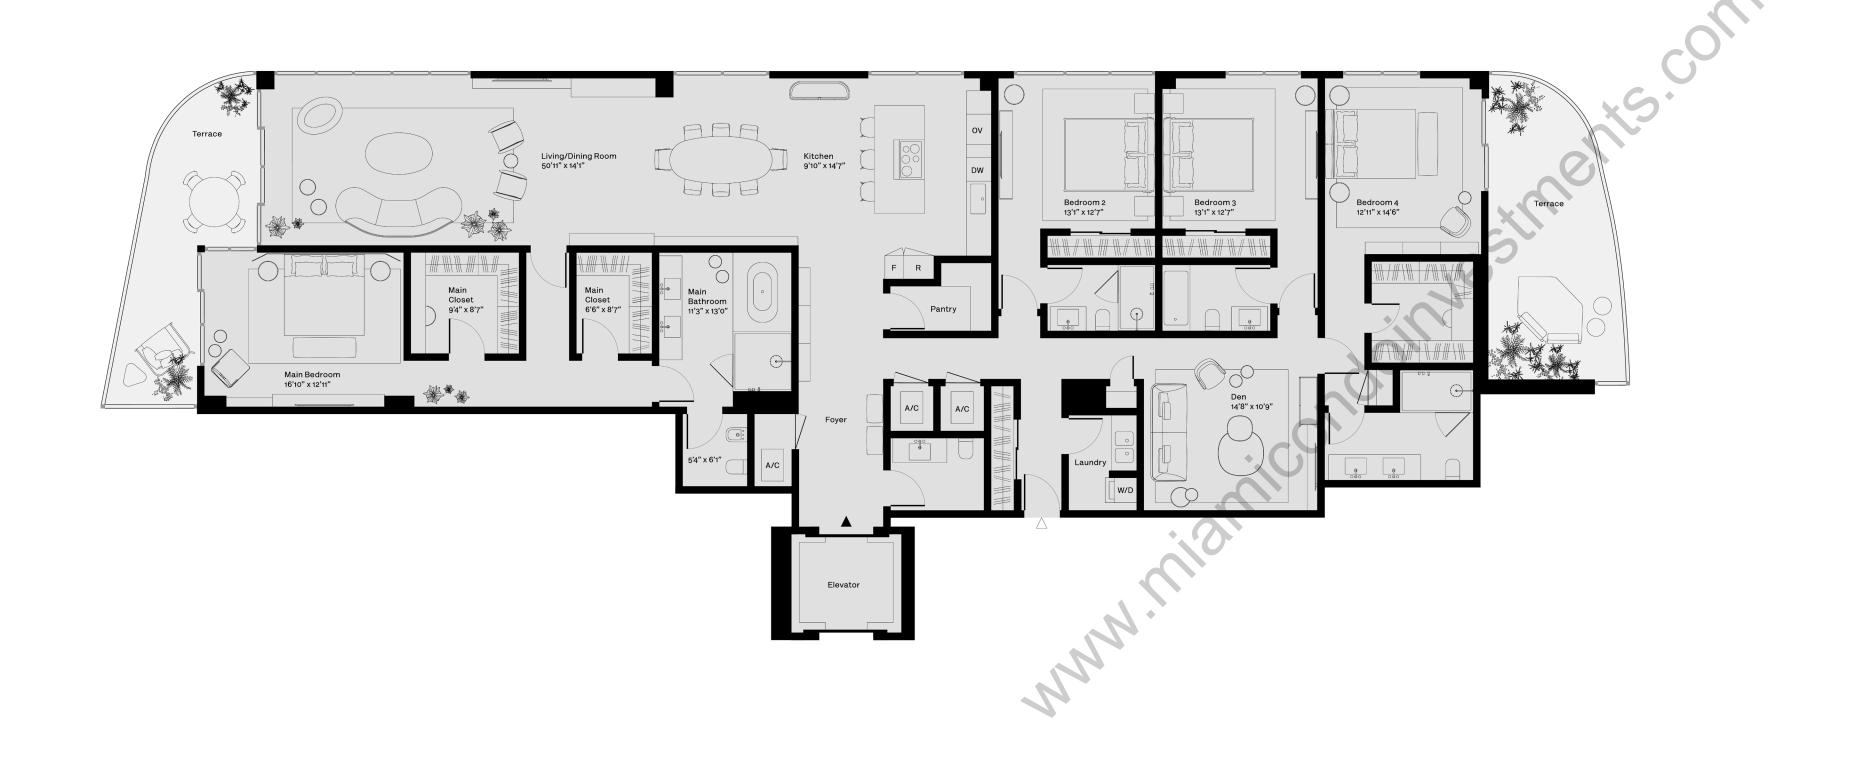

4 Bedrooms
4.5 Bathrooms
Water Front View
Terraces
Private Elevator
Service Entrance
Den

Indoor: 3,523 SF / 327 SM

Outdoor: 469 SF / 43 SM

Total: 3,992 SF / 370 SM