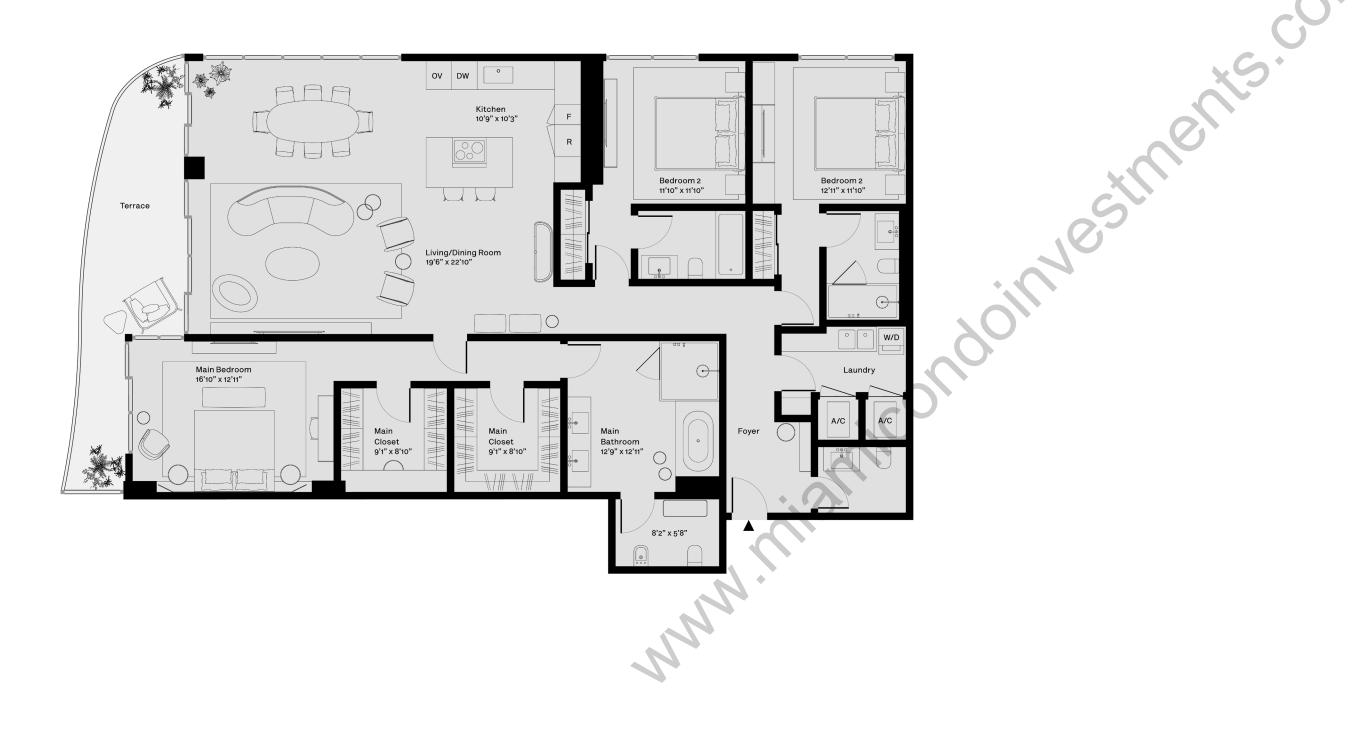

3 Bedrooms
3.5 Bathrooms
Water Front View
Terrace

Indoor:

2,400 SF / 223 SM

Outdoor:

238 SF / 22 SM - 289 SF / 27 SM

Total:

2,638 SF / 245 SM - 2,689 SF / 250 SM