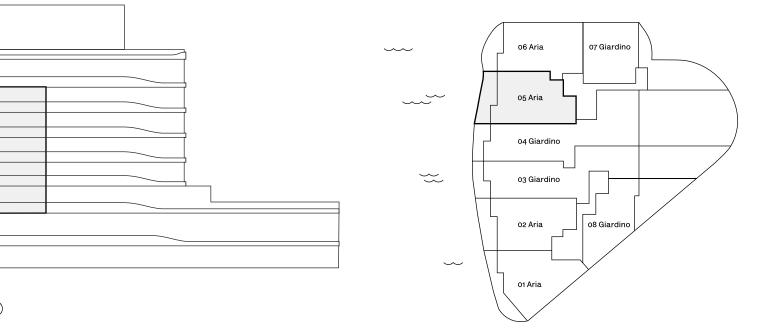

## 05 Aria

A/C

2 Bedrooms 3 Bathrooms Water Front View Terrace Private Elevator Service Entrance Den

Indoor: 2,177 SF / 202 SM

Outdoor: 337 SF / 31 SM - 406 SF / 38 SM

Total:

STATED DIMENSIONS AND SQUARE FOOTAGES ARE MEASURED TO THE EXTERIOR BOUNDARIES OF THE EXTERIOR WALLS AND THE CENTERLINE OF INTERIOR DEMISING WALLS AND IN FACT VARIES FROM THE SQUARE FOOT-AGE AND DIMENSIONS THAT WOULD BE DETERMINED BY USING THE DESCRIPTION AND DEFINITION OF THE "UNIT" SET FORTH IN THE DECLARATION (WHICH GENERALLY ONLY INCLUDES THE INTERIOR AIRSPACE BETWEEN THE PERIMETER WALLS AND EXCLUDES ALL INTERIOR STRUCTURAL COMPONENTS AND OTHER COMMON ELEMENTS). THIS METHOD IS GENERALLY USED IN SALES MATERIALS AND IS PROVIDED TO ALLOW A PROSPECTIVE BUYER TO COMPARE THE UNITS WITH UNITS IN OTHER CONDOMINIUM PROJECTS THAT UTILIZE THE SAME METHOD, FOR THE SQUARE FOOTAGE OF THE UNIT, CALCULATED IN ACCORDANCE WITH THE DEFINITION SET FORTH IN THE DECLARATION, WHICH WILL BE SMALLER THAN STATED ABOVE, SEE THE DECLARATION. ALL DIMENSIONS ARE ESTIMATES WHICH WILL VARY WITH ACTUAL CONSTRUCTION, AND ALL FLOOR PLANS, SPECIFICATIONS AND OTHER DEVELOPMENT PLANS ARE SUBJECT TO CHANGE AND WILL NOT NECESSARILY ACCURATELY REFLECT THE FINAL PLANS AND SPECIFICATIONS FOR THE DEVELOPMENT. ALL DEPICTIONS OF FURNITURE, APPLI-ANCES, COUNTERS, SOFFITS, FLOOR COVERINGS AND OTHER MATTERS OF DETAIL, INCLUDING, WITHOUT LIMITATION, ITEMS OF FINISH AND DECORATION, ARE CONCEPTUAL ONLY AND ARE NOT NECESSARILY INCLUDED IN EACH UNIT. SAID ITEMS ARE ONLY INCLUDED IF AND TO THE EXTENT PROVIDED IN YOUR PURCHASE AGREEMENT. PLEASE NOTE THAT THE "TOTAL" AREA LISTED HEREON INCLUDES THE PROPOSED SQUARE FOOTAGE OF TERRACE, WHICH IS NOT PART OF THE BOUNDARIES OF THE UNIT AS SET FORTH ON THE DECLARATION. THE SIZE AND CONFIGURATION OF BALCONIES AND TERRACES VARIES SLIGHTLY THROUGHOUT THE BUILDING. THE BALCONY DEPICTED ABOVE IS A "TYPICAL" CONFIGURATION, BUT ACTUAL BALCONIES MAY BE SMALLER OR LARGER. FOR THE ACTUAL SIZE AND CONFIGURATION OF THE BALCONY FOR YOUR UNIT, SEE EXHIBIT "2" TO THE DECLARATION OF CONDOMINIUM. ORAL REPRESENTATIONS CANNOT BE RELIED UPON AS CORRECTLY STATING THE REPRESENTATIONS OF THE DEVELOPER. FOR CORRECT REPRESENTATIONS, MAKE REFERENCE TO THIS BROCHURE AND TO THE DOCUMENTS REQUIRED BY SECTION 718.503, FLORIDA STATUTES, TO BE FURNISHED BY A DEVELOPER TO A BUYER OR LESSEE.