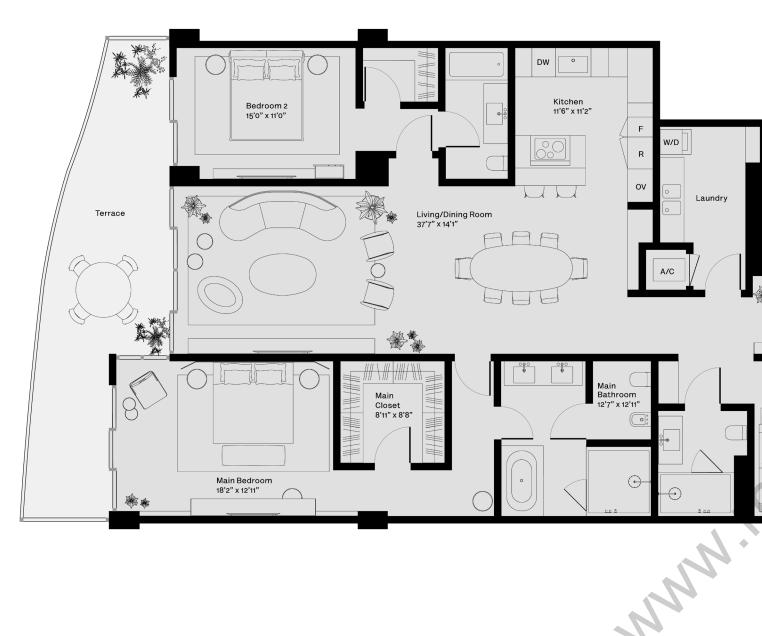

## 05 Aria

A/C

2 Bedrooms 3 Bathrooms Water Front View Terrace Private Elevator Service Entrance Den

Indoor: 2,177 SF / 202 SM

Outdoor: 337 SF / 31 SM - 406 SF / 38 SM

Total:

STATED DIMENSIONS AND SQUARE FOOTAGES ARE MEASURED TO THE EXTERIOR BOUNDARIES OF THE EXTERIOR WALLS AND THE CENTERLINE OF INTERIOR DEMISING WALLS AND IN FACT VARIES FROM THE SQUARE FOOT-AGE AND DIMENSIONS THAT WOULD BE DETERMINED BY USING THE DESCRIPTION AND DEFINITION OF THE "UNIT" SET FORTH IN THE DECLARATION (WHICH GENERALLY ONLY INCLUDES THE INTERIOR AIRSPACE BETWEEN THE PERIMETER WALLS AND EXCLUDES ALL INTERIOR STRUCTURAL COMPONENTS AND OTHER COMMON ELEMENTS). THIS METHOD IS GENERALLY USED IN SALES MATERIALS AND IS PROVIDED TO ALLOW A PROSPECTIVE BUYER TO COMPARE THE UNITS WITH UNITS IN OTHER CONDOMINIUM PROJECTS THAT UTILIZE THE SAME METHOD, FOR THE SQUARE FOOTAGE OF THE UNIT, CALCULATED IN ACCORDANCE WITH THE DEFINITION SET FORTH IN THE DECLARATION, WHICH WILL BE SMALLER THAN STATED ABOVE, SEE THE DECLARATION. ALL DIMENSIONS ARE ESTIMATES WHICH WILL VARY WITH ACTUAL CONSTRUCTION, AND ALL FLOOR PLANS, SPECIFICATIONS AND OTHER DEVELOPMENT PLANS ARE SUBJECT TO CHANGE AND WILL NOT NECESSARILY ACCURATELY REFLECT THE FINAL PLANS AND SPECIFICATIONS FOR THE DEVELOPMENT. ALL DEPICTIONS OF FURNITURE, APPLI-ANCES, COUNTERS, SOFFITS, FLOOR COVERINGS AND OTHER MATTERS OF DETAIL, INCLUDING, WITHOUT LIMITATION, ITEMS OF FINISH AND DECORATION, ARE CONCEPTUAL ONLY AND ARE NOT NECESSARILY INCLUDED IN EACH UNIT. SAID ITEMS ARE ONLY INCLUDED IF AND TO THE EXTENT PROVIDED IN YOUR PURCHASE AGREEMENT. PLEASE NOTE THAT THE "TOTAL" AREA LISTED HEREON INCLUDES THE PROPOSED SQUARE FOOTAGE OF TERRACE, WHICH IS NOT PART OF THE BOUNDARIES OF THE UNIT AS SET FORTH ON THE DECLARATION. THE SIZE AND CONFIGURATION OF BALCONIES AND TERRACES VARIES SLIGHTLY THROUGHOUT THE BUILDING. THE BALCONY DEPICTED ABOVE IS A "TYPICAL" CONFIGURATION, BUT ACTUAL BALCONIES MAY BE SMALLER OR LARGER. FOR THE ACTUAL SIZE AND CONFIGURATION OF THE BALCONY FOR YOUR UNIT, SEE EXHIBIT "2" TO THE DECLARATION OF CONDOMINIUM. ORAL REPRESENTATIONS CANNOT BE RELIED UPON AS CORRECTLY STATING THE REPRESENTATIONS OF THE DEVELOPER. FOR CORRECT REPRESENTATIONS, MAKE REFERENCE TO THIS BROCHURE AND TO THE DOCUMENTS REQUIRED BY SECTION 718.503, FLORIDA STATUTES, TO BE FURNISHED BY A DEVELOPER TO A BUYER OR LESSEE.