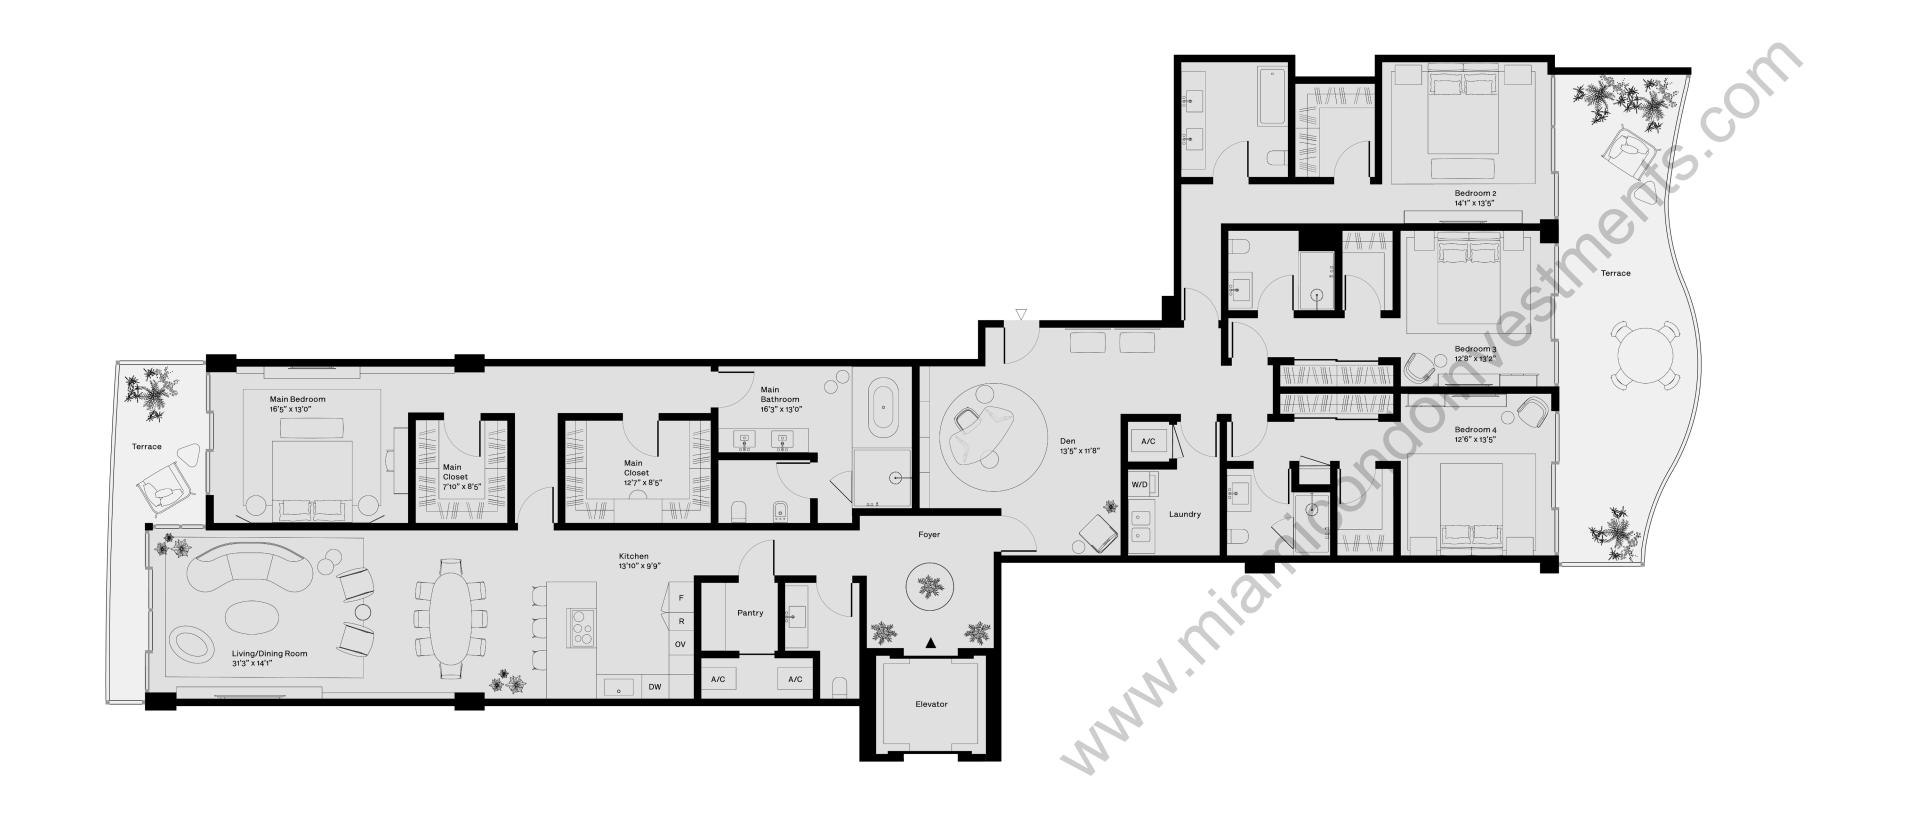

## 04 Sole

STATED DIMENSIONS AND SQUARE FOOTAGES ARE MEASURED TO THE EXTERIOR BOUNDARIES OF THE EXTERIOR WALLS AND THE CENTERLINE OF INTERIOR DEMISING WALLS AND IN FACT VARIES FROM THE SQUARE FOOTAGE AND DIMENSIONS THAT WOULD BE DETERMINED BY USING THE DESCRIPTION AND DEFINITION OF THE "UNIT" SET FORTH IN THE DECLARATION (WHICH GENERALLY ONLY INCLUDES THE INTERIOR AIRSPACE BETWEEN THE PERIMETER WALLS AND EXCLUDES ALL INTERIOR STRUCTURAL COMPONENTS AND OTHER COMMON ELEMENTS). THIS METHOD IS GENERALLY USED IN SALES MATERIALS AND IS PROVIDED TO ALLOW A PROSPECTIVE BUYER TO COMPARE THE UNITS WITH UNITS IN OTHER CONDOMINIUM PROJECTS THAT UTILIZE THE SAME METHOD. FOR THE SQUARE FOOTAGE OF THE UNIT, CALCULATED IN ACCORDANCE WITH THE DEFINITION SET FORTH IN THE DECLARATION, WHICH WILL BE SMALLER THAN STATED ABOVE, SEE THE DECLARATION. ALL DIMENSIONS ARE ESTIMATES WHICH WILL VARY WITH ACTUAL CONSTRUCTION, AND ALL FLOOR PLANS, SPECIFICATIONS AND OTHER DEVELOPMENT PLANS ARE SUBJECT TO CHANGE AND WILL NOT NECESSARILY ACCURATELY REFLECT THE FINAL PLANS AND SPECIFICATIONS FOR THE DEVELOPMENT. ALL DEPICTIONS OF FURNITURE, APPLIANCES, COUNTERS, SOFFITS, FLOOR COVERINGS AND OTHER MATTERS OF DETAIL, INCLUDING, WITHOUT LIMITATION, ITEMS OF FINISH AND DECORATION, ARE CONCEPTUAL ONLY AND ARE NOT NECESSARILY INCLUDED IN EACH UNIT. SAID ITEMS ARE ONLY INCLUDED IF AND TO THE EXTENT PROVIDED IN YOUR PURCHASE AGREEMENT. PLEASE NOTE THAT THE "TOTAL" AREA LISTED HEREON INCLUDES THE PROPOSED SQUARE FOOTAGE OF TERRACE, WHICH IS NOT PART OF THE BOUNDARIES OF THE UNIT AS SET FORTH ON THE DECLARATION. THE SIZE AND CONFIGURATION OF THE BALCONY FOR YOUR UNIT, SEE EXHIBIT "2" TO THE BALCONY DEPICTED ABOVE IS A "TYPICAL" CONFIGURATION, BUT ACTUAL BALCONIES MAY BE SMALLER OR LARGER. FOR THE ACTUAL SIZE AND CONFIGURATION OF THE BALCONY FOR YOUR UNIT, SEE EXHIBIT "2" TO THE DECLARATION OF CONDOMINIUM. ORAL REPRESENTATIONS CANNOT BE RELIED UPON AS CORRECTLY STATING THE REPRESENTATIONS OF THE DEVELOPER. FOR CORRECT REPRESENTATIONS, MAKE REFERENCE TO THIS BROCHURE

4 Bedrooms
4.5 Bathrooms
Water Front View
Terraces
Private Elevator
Service Entrance
Den

Indoor:

3,521 SF / 327 SM

Outdoor:

493 SF / 46 SM - 552 SF / 51 SM

Total:

4,014 SF / 373 SM - 4,073 SF / 378 SM