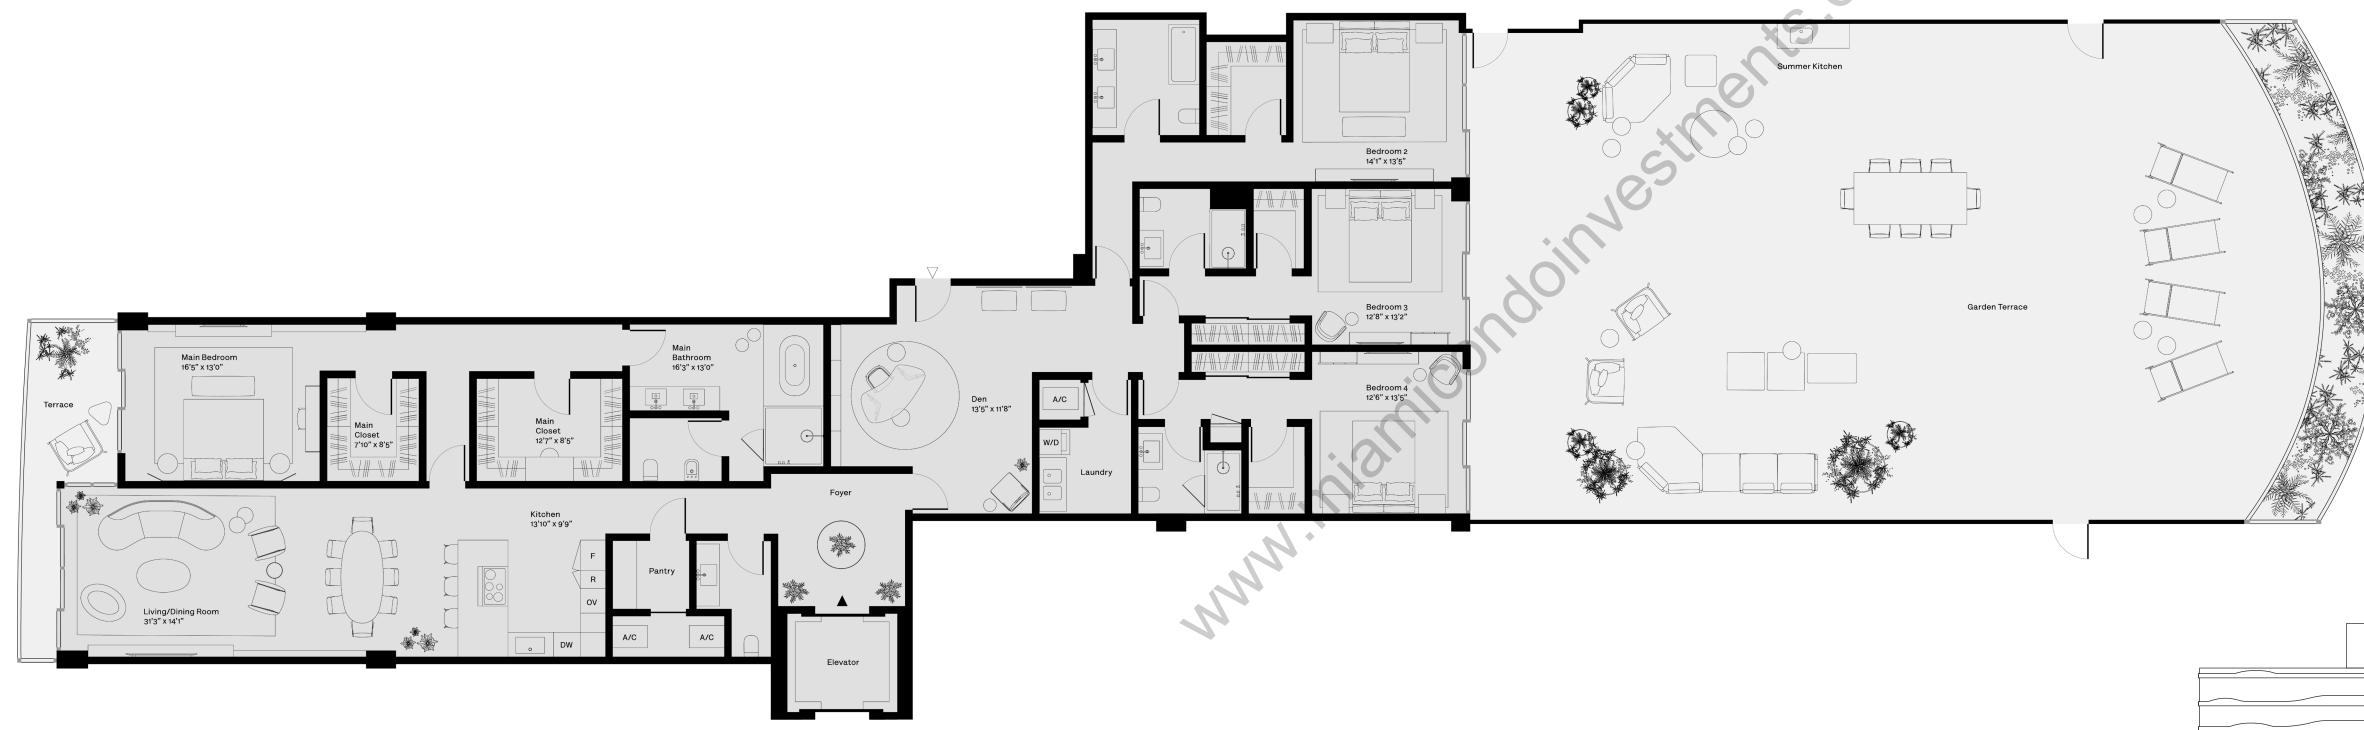

## 04 Giardino

0 3' 6' 9' 12' 15  $+ \cdot \cdot \cdot + \cdot \cdot \cdot + \cdot$ 1m 2m 3m 4r

4 Bedrooms 4.5 Bathroom Water Front V Terrace Garden Terrad Summer Kitch Private Elevat Service Entra Den

STATED DIMENSIONS AND SQUARE FOOTAGES ARE MEASURED TO THE EXTERIOR BOUNDARIES OF THE EXTERIOR WALLS AND THE CENTERLINE OF INTERIOR DEMISING WALLS AND IN FACT VARIES FROM THE SQUARE FOOT-AGE AND DIMENSIONS THAT WOULD BE DETERMINED BY USING THE DESCRIPTION AND DEFINITION OF THE "UNIT" SET FORTH IN THE DECLARATION (WHICH GENERALLY ONLY INCLUDES THE INTERIOR AIRSPACE BETWEEN THE PERIMETER WALLS AND EXCLUDES ALL INTERIOR STRUCTURAL COMPONENTS AND OTHER COMMON ELEMENTS). THIS METHOD IS GENERALLY USED IN SALES MATERIALS AND IS PROVIDED TO ALLOW A PROSPECTIVE BUYER TO COMPARE THE UNITS WITH UNITS IN OTHER CONDOMINIUM PROJECTS THAT UTILIZE THE SAME METHOD. FOR THE SQUARE FOOTAGE OF THE UNIT, CALCULATED IN ACCORDANCE WITH THE DEFINITION SET FORTH IN THE DECLARATION, WHICH WILL BE SMALLER THAN STATED ABOVE, SEE THE DECLARATION. ALL DIMENSIONS ARE ESTIMATES WHICH WILL VARY WITH ACTUAL CONSTRUCTION, AND ALL FLOOR PLANS, SPECIFICATIONS AND OTHER DEVELOPMENT PLANS ARE SUBJECT TO CHANGE AND WILL NOT NECESSARILY ACCURATELY REFLECT THE FINAL PLANS AND SPECIFICATIONS FOR THE DEVELOPMENT. ALL DEPICTIONS OF FURNITURE, APPLI-ANCES, COUNTERS, SOFFITS, FLOOR COVERINGS AND OTHER MATTERS OF DETAIL, INCLUDING, WITHOUT LIMITATION, ITEMS OF FINISH AND DECORATION, ARE CONCEPTUAL ONLY AND ARE NOT NECESSARILY INCLUDED IN EACH UNIT. SAID ITEMS ARE ONLY INCLUDED IF AND TO THE EXTENT PROVIDED IN YOUR PURCHASE AGREEMENT. PLEASE NOTE THAT THE "TOTAL" AREA LISTED HEREON INCLUDES THE PROPOSED SQUARE FOOTAGE OF TERRACE, WHICH IS NOT PART OF THE BOUNDARIES OF THE UNIT AS SET FORTH ON THE DECLARATION. ORAL REPRESENTATIONS CANNOT BE RELIED UPON AS CORRECTLY STATING THE REPRESENTATIONS OF THE DEVEL-OPER. FOR CORRECT REPRESENTATIONS, MAKE REFERENCE TO THIS BROCHURE AND TO THE DOCUMENTS REQUIRED BY SECTION 718.503, FLORIDA STATUTES, TO BE FURNISHED BY A DEVELOPER TO A BUYER OR LESSEE.

| ns<br>View | Indoor:<br>3,520 SF / 327 SM  |
|------------|-------------------------------|
| ace        | Outdoor:<br>3,001 SF / 278 SM |
| chen       |                               |
| itor       | Total:                        |
| ance       | 6,521 SF / 605 SM             |