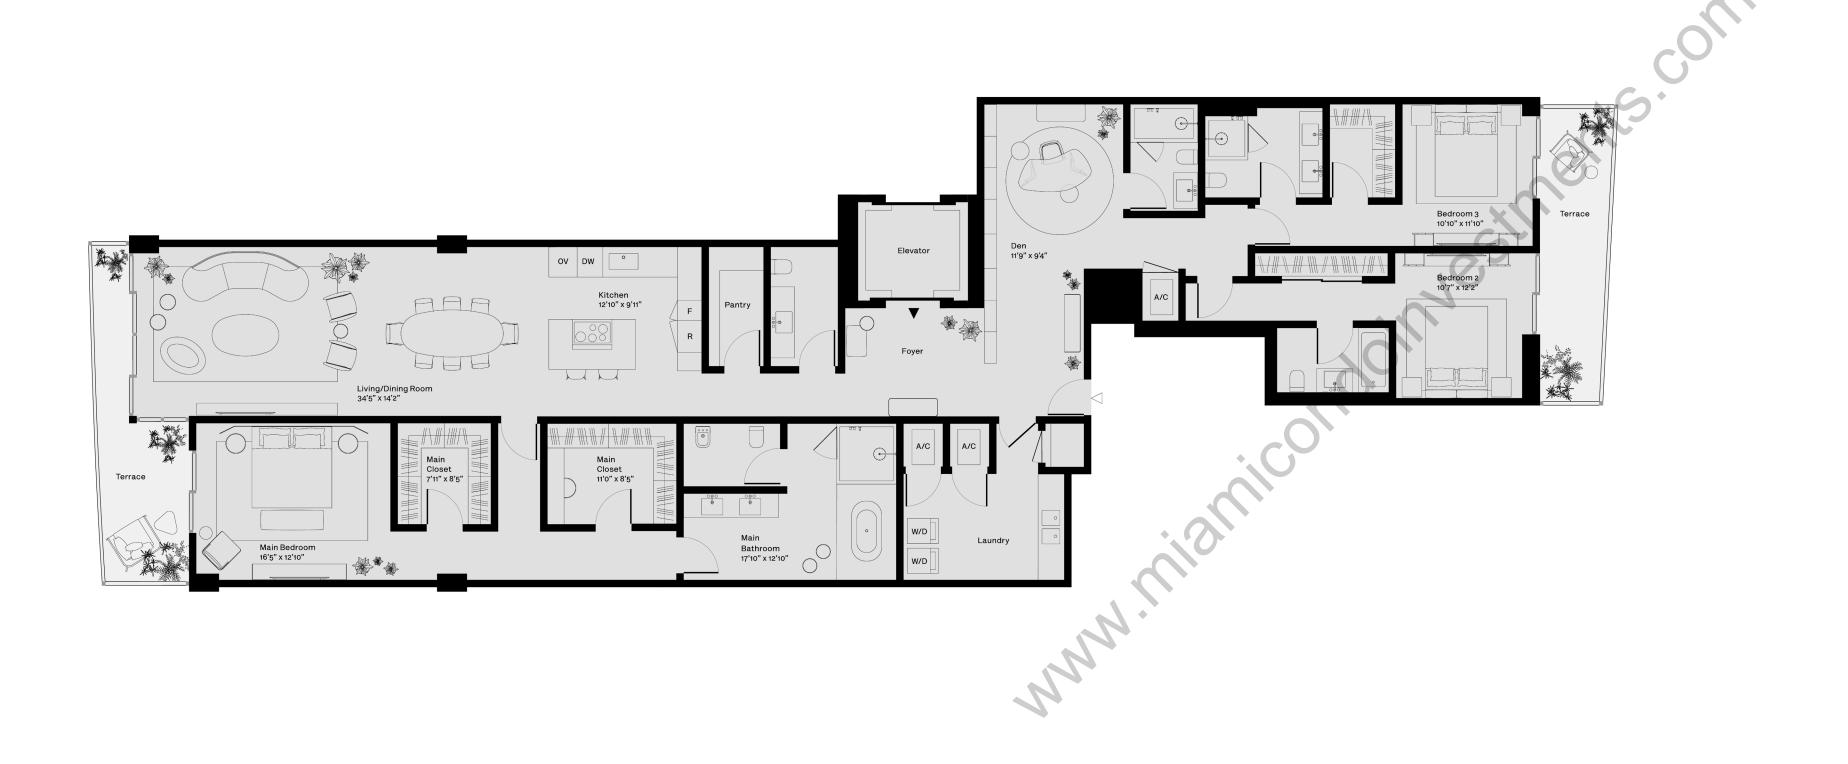

## o3 Sole

STATED DIMENSIONS AND SQUARE FOOTAGES ARE MEASURED TO THE EXTERIOR BOUNDARIES OF THE EXTERIOR WALLS AND THE CENTERLINE OF INTERIOR DEMISING WALLS AND IN FACT VARIES FROM THE SQUARE FOOTAGE AND DIMENSIONS THAT WOULD BE DETERMINED BY USING THE DESCRIPTION AND DEFINITION OF THE "UNIT" SET FORTH IN THE DECLARATION (WHICH GENERALLY ONLY INCLUDES THE INTERIOR AIRSPACE BETWEEN THE PRIMETER WALLS AND EXCLUDES ALL INTERIOR STRUCTURAL COMPONENTS AND OTHER COMMON ELEMENTS). THIS METHOD IS GENERALLY USED IN SALES MATERIALS AND IS PROVIDED TO ALLOW A PROSPECTIVE BUYER TO COMPARE THE UNITS WITH UNITS IN OTHER CONDOMINIUM PROJECTS THAT UTILIZE THE SAME METHOD. FOR THE SQUARE FOOTAGE OF THE UNIT, CALCULATED IN ACCORDANCE WITH THE DEFINITION SET FORTH IN THE DECLARATION, WHICH WILL BE SMALLER THAN STATED ABOVE, SEE THE DECLARATION. ALL DIMENSIONS ARE ESTIMATES WHICH WILL VARY WITH ACTUAL CONSTRUCTION, AND ALL FLOOR PLANS, SPECIFICATIONS AND OTHER DEVELOPMENT PLANS ARE SUBJECT TO CHANGE AND WILL NOT NECESSARILY ACCURATELY REFLECT THE FINAL PLANS AND SPECIFICATIONS FOR THE DEVELOPMENT. ALL DEPICTIONS OF PURNITURE, APPLIANCES, COUNTERS, SOFFITS, FLOOR COVERINGS AND OTHER MATTERS OF DETAIL, INCLUDING, WITHOUT LIMITATION, ITEMS OF FINISH AND DECORATION, ARE CONCEPTUAL ONLY AND ARE NOT NECESSARILY INCLUDED IN EACH UNIT. SAID ITEMS ARE ONLY INCLUDED IF AND TO THE EXTENT PROVIDED IN YOUR PURCHASE AGREEMENT. PLEASE NOTE THAT THE "TOTAL" AREA LISTED HEREON INCLUDES THE PROPOSED SQUARE FOOTAGE OF TERRACE, WHICH IS NOT PART OF THE BOUNDARIES OF THE UNIT AS SET FORTH ON THE DECLARATION. THE SIZE AND CONFIGURATION OF BALCONIES AND TERRACES VARIES SLIGHTLY THROUGHOUT THE BUILDING. THE BALCONY DEPICTED ABOVE IS A "TYPICAL" CONFIGURATION, BUT ACTUAL BALCONIES MAY BE SMALLER OR LARGER. FOR THE ACTUAL UNIT IS LOCATED, ACCORDINGLY, THE 03 SOLE UNITS DO NOT CONTAIN IDENTICAL SQUARE FOOTAGE. THE 03 SOLE UNITS DEPICTED HEREON REFLECTS THE "TYPICAL" CONFIGURATION, BUT THE ACTUAL SIZE AND CONFIGURATION OF THE DEVELOPER. FOR CORRECT PRESENTATIONS, MAKE

3 Bedrooms
4.5 Bathrooms
Water Front View
Terraces
Private Elevator
Service Entrance
Den

Indoor:

3,075 SF / 286 SM - 3,097 SF / 288 SM

Outdoor:

312 SF / 29 SM - 363 SF / 34 SM

Total:

3,387 SF / 315 SM - 3,460 SF / 322 SM