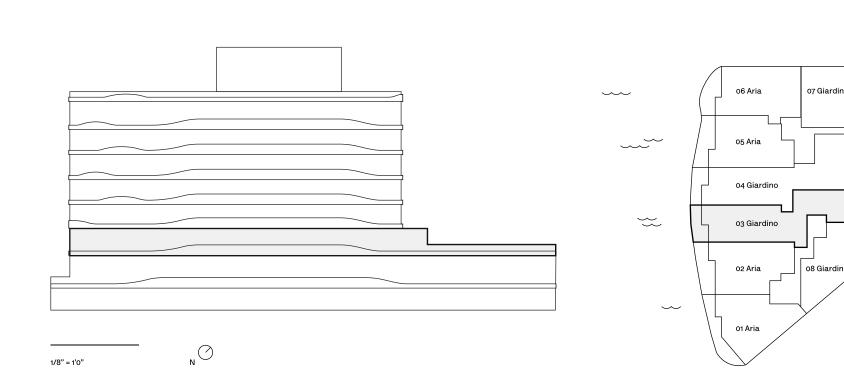

03 Giardino

3 Bedrooms

Indoor: 3,075 SF / 286 SM 4.5 Bathrooms

Water Front View

Outdoor:

Terrace

1,403 SF / 130 SM

Garden Terrace Summer Kitchen