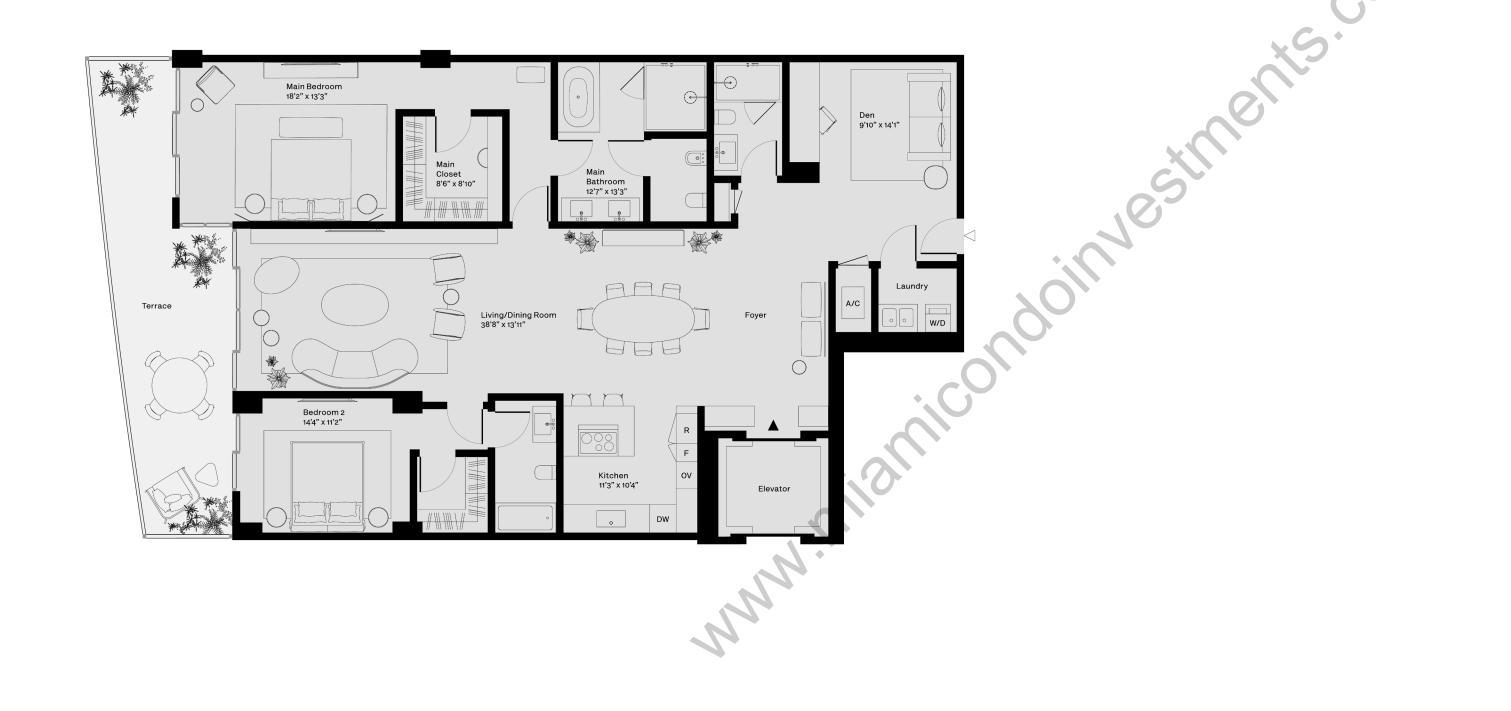

## 02 Aria

STATED DIMENSIONS AND SQUARE FOOTAGES ARE MEASURED TO THE EXTERIOR BOUNDARIES OF THE EXTERIOR WALLS AND THE CENTERLINE OF INTERIOR DEMISING WALLS AND IN FACT VARIES FROM THE SQUARE FOOTAGE AND DIMENSIONS THAT WOULD BE DETERMINED BY USING THE DESCRIPTION AND DEFINITION OF THE "UNIT" SET FORTH IN THE DECLARATION (WHICH GENERALLY ONLY INCLUDES THE INTERIOR AIRSPACE BETWEEN THE PERIMETER WALLS AND EXCLUDES ALL INTERIOR STRUCTURAL COMPONENTS AND OTHER COMMON ELEMENTS). THIS METHOD IS GENERALLY USED IN SALES MATERIALS AND IS PROVIDED TO ALLOW A PROSPECTIVE BUYER TO COMPARE THE UNITS WITH UNITS IN OTHER CONDOMINIUM PROJECTS THAT UTILIZE THE SAME METHOD. FOR THE SQUARE FOOTAGE OF THE UNIT, CALCULATED IN ACCORDANCE WITH THE DEFINITION SET FORTH IN THE DECLARATION, WHICH WILL BE SMALLER THAN STATED ABOVE, SEE THE DECLARATION. ALL DIMENSIONS ARE ESTIMATES WHICH WILL VARY WITH ACTUAL CONSTRUCTION, AND ALL FLOOR PLANS, SPECIFICATIONS AND OTHER DEVELOPMENT PLANS ARE SUBJECT TO CHANGE AND WILL NOT NECESSARILY ACCURATELY REFLECT THE FINAL PLANS AND SPECIFICATIONS FOR THE DEVELOPMENT. ALL DEPICTIONS OF FURNITURE, APPLIANCES, COUNTERS, SOFFITS, FLOOR COVERINGS AND OTHER MATTERS OF DETAIL, INCLUDING, WITHOUT LIMITATION, ITEMS OF FINISH AND DECORATION, ARE CONCEPTUAL ONLY AND ARE NOT NECESSARILY INCLUDED IN EACH UNIT. SAID ITEMS ARE ONLY INCLUDED IF AND TO THE EXTENT PROVIDED IN YOUR PURCHASE AGREEMENT. PLEASE NOTE THAT THE "TOTAL" AREA LISTED HEREON INCLUDES THE PROPOSED SQUARE FOOTAGE OF TERRACE, WHICH IS NOT PART OF THE BOUNDARIES OF THE UNIT AS SET FORTH ON THE DECLARATION. THE SIZE AND CONFIGURATION OF THE BALCONY FOR YOUR UNIT, SEE EXHIBIT "2" TO THE BALCONY DEPICTED ABOVE IS A "TYPICAL" CONFIGURATION, BUT ACTUAL BALCONIES MAY BE SMALLER OR LARGER. FOR THE ACTUAL SIZE AND CONFIGURATION OF THE BALCONY FOR YOUR UNIT, SEE EXHIBIT "2" TO THE DECLARATION OF CONDOMINIUM. ORAL REPRESENTATIONS CANNOT BE RELIED UPON AS CORRECTLY STATING THE REPRESENTATIONS OF THE DEVELOPER. FOR CORRECT REPRESENTATIONS, MAKE REFERENCE TO THIS BROCHURE

2 Bedrooms
3 Bathrooms
Water Front View
Terrace
Private Elevator
Service Entrance
Den

Indoor:

2,241 SF / 208 SM

Outdoor:

333 SF / 31 SM - 377 SF / 35 SM

Total:

2,574 SF / 239 SM - 2,618 SF / 243 SM