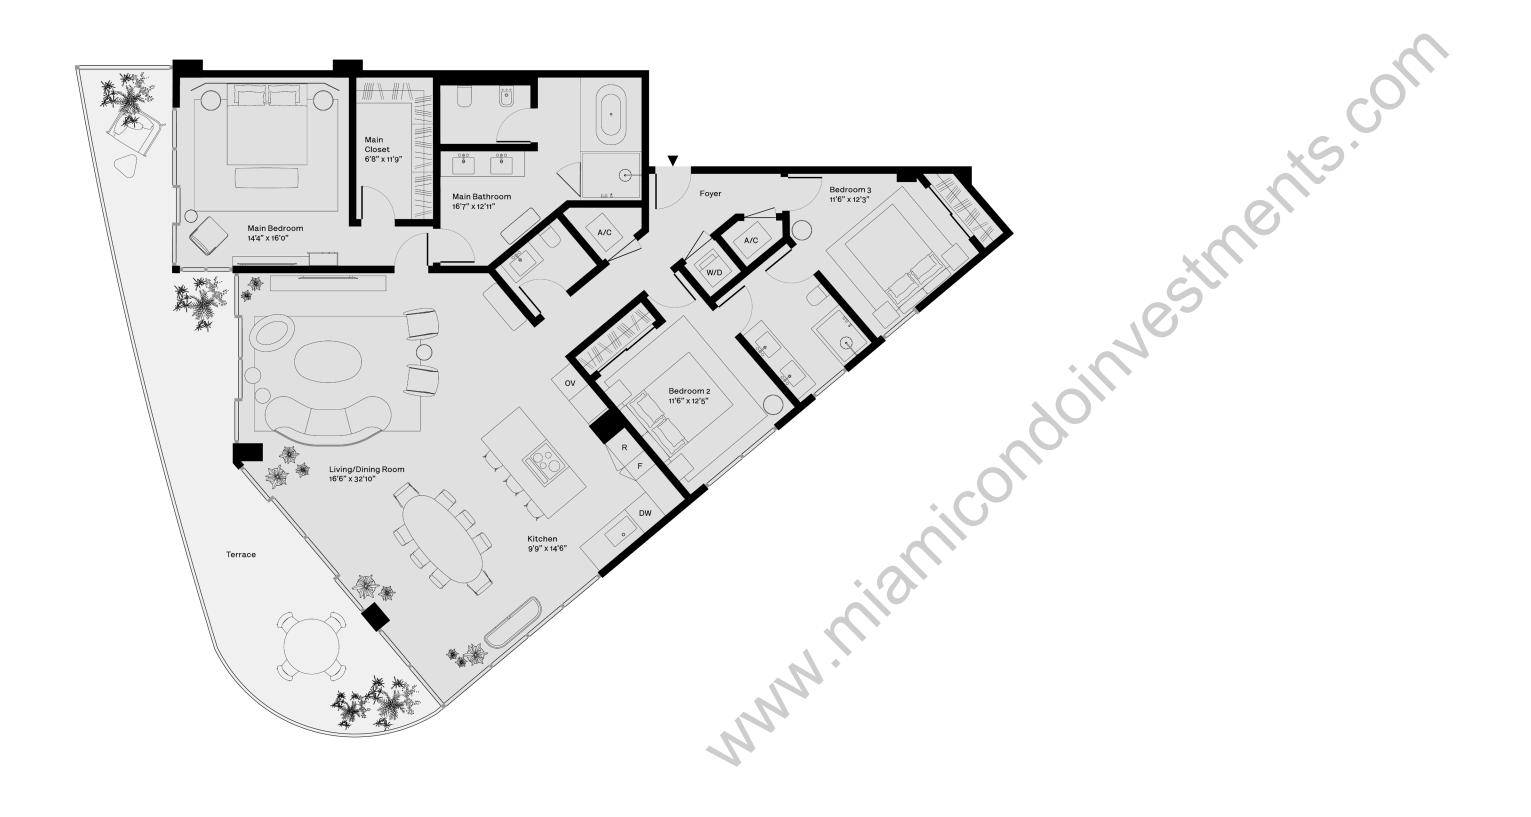

## 01 Aria

STATED DIMENSIONS AND SQUARE FOOTAGES ARE MEASURED TO THE EXTERIOR BOUNDARIES OF THE EXTERIOR WALLS AND THE CENTERLINE OF INTERIOR DEMISING WALLS AND IN FACT VARIES FROM THE SQUARE FOOTAGE AND DIMENSIONS THAT WOULD BE DETERMINED BY USING THE DESCRIPTION AND DEFINITION OF THE "UNIT" SET FORTH IN THE DECLARATION (WHICH GENERALLY ONLY INCLUDES THE INTERIOR AIRSPACE BETWEEN THE PERIMETER WALLS AND EXCLUDES ALL INTERIOR STRUCTURAL COMPONENTS AND OTHER COMMON ELEMENTS). THIS METHOD IS GENERALLY USED IN SALES MATERIALS AND IS PROVIDED TO ALLOW A PROSPECTIVE BUYER TO COMPARE THE UNITS WITH UNITS IN OTHER CONDOMINIUM PROJECTS THAT UTILIZE THE SAME METHOD. FOR THE SQUARE FOOTAGE OF THE UNIT, CALCULATED IN ACCORDANCE WITH THE DEFINITION SET FORTH IN THE DECLARATION, WHICH WILL BE SMALLER THAN STATED ABOVE, SEE THE DECLARATION. ALL DIMENSIONS ARE ESTIMATES WHICH WILL VARY WITH ACTUAL CONSTRUCTION, AND ALL FLOOR PLANS, SPECIFICATIONS AND OTHER DEVELOPMENT PLANS ARE SUBJECT TO CHANGE AND WILL NOT NECESSARILY ACCURATELY REFLECT THE FINAL PLANS AND SPECIFICATIONS FOR THE DEVELOPMENT. ALL DEPICTIONS OF FURNITURE, APPLIANCES, COUNTERS, SOFFITS, FLOOR COVERINGS AND OTHER MATTERS OF DETAIL, INCLUDING, WITHOUT LIMITATION, ITEMS OF FINISH AND DECORATION, ARE CONCEPTUAL ONLY AND ARE NOT NECESSARILY INCLUDED IN EACH UNIT. SAID ITEMS ARE ONLY INCLUDED IF AND TO THE EXTENT PROVIDED IN YOUR PURCHASE AGREEMENT. PLEASE NOTE THAT THE "TOTAL" AREA LISTED HEREON INCLUDES THE PROPOSED SQUARE FOOTAGE OF TERRACE, WHICH IS NOT PART OF THE BOUNDARIES OF THE UNIT AS SET FORTH ON THE DECLARATION. THE SIZE AND CONFIGURATION OF BALCONIES AND TERRACES VARIES SLIGHTLY THROUGHOUT THE BUILDING. THE BALCONY FOR YOUR UNIT, SEE EXHIBIT "2" TO THE DECLARATION OF CONDOMINIUM. ORAL REPRESENTATIONS CANNOT BE RELIED UPON AS CORRECTLY STATING THE REPRESENTATIONS OF THE DEVELOPER. FOR CORRECT REPRESENTATIONS, MAKE REFERENCE TO THIS BROCHURE AND TO THE DOCUMENTS REQUIRED BY SECTION 718.503, FLORIDA STATUTES, TO BE FURNISHED BY A DEVELOPER TO A BUYER OR LESSEE.

3 Bedrooms
2.5 Bathrooms
Water Front View
Terrace

Indoor:

2,188 SF / 203 SM

Outdoor:

466 SF / 43 SM - 478 SF / 44 SM

Total:

2,654 SF / 246 SM - 2,666 SF / 247 SM